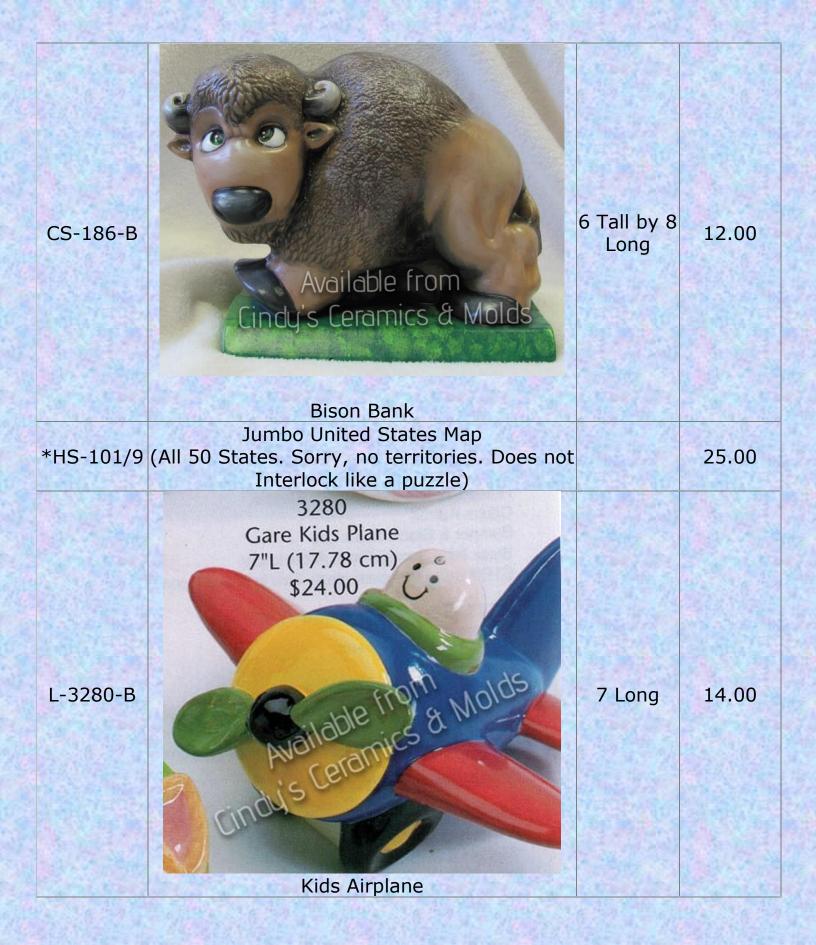

tate from the state fro | 4.75 High<br>by 6 Long                   | 12.50 |







| *TT-792  | Available From<br>Canadys Ceraanics & Molds<br>Male Graduate (Magnet, Attachment, Party<br>Favor, Ornament) |        | 2.00      |
|----------|-------------------------------------------------------------------------------------------------------------|--------|-----------|
| *TT-793  | Female Graduate (Magnet, Attachment,<br>Party Favor, Ornament)                                              |        | 2.00      |
| *DM-224F | "The Graduates" Sweet Pretenders                                                                            | 7 Tall | 8.00 each |



## Available from Cindy's Ceramics & Molds

Beaver with Hatchet Bank



CS-185-B

Mad Cow Bank

6 Tall by 5.5 Wide 12.00

12.00

6 Tall







| A-1131 | Flying Saucer Light or Bank (please order as A-1131-B if wanting as a bank) | 7.375<br>Diameter | 15.00 |
|--------|-----------------------------------------------------------------------------|-------------------|-------|
| A-1132 | Straight Wing Starfighter (can be made as a light with ALB-1241 Base)       | 6.25 Long         | 15.00 |
| A-1133 | Round Wing Starfighter (can be made as a light with ALB-1241 Base)          | 5.5 Long          | 15.00 |

| J-2404-<br>Med-B | Medium Kitty Bank (shown on right in picture)                                                       | 5.5 Tall            | 10.00     |
|------------------|-----------------------------------------------------------------------------------------------------|---------------------|-----------|
| J-2404-<b