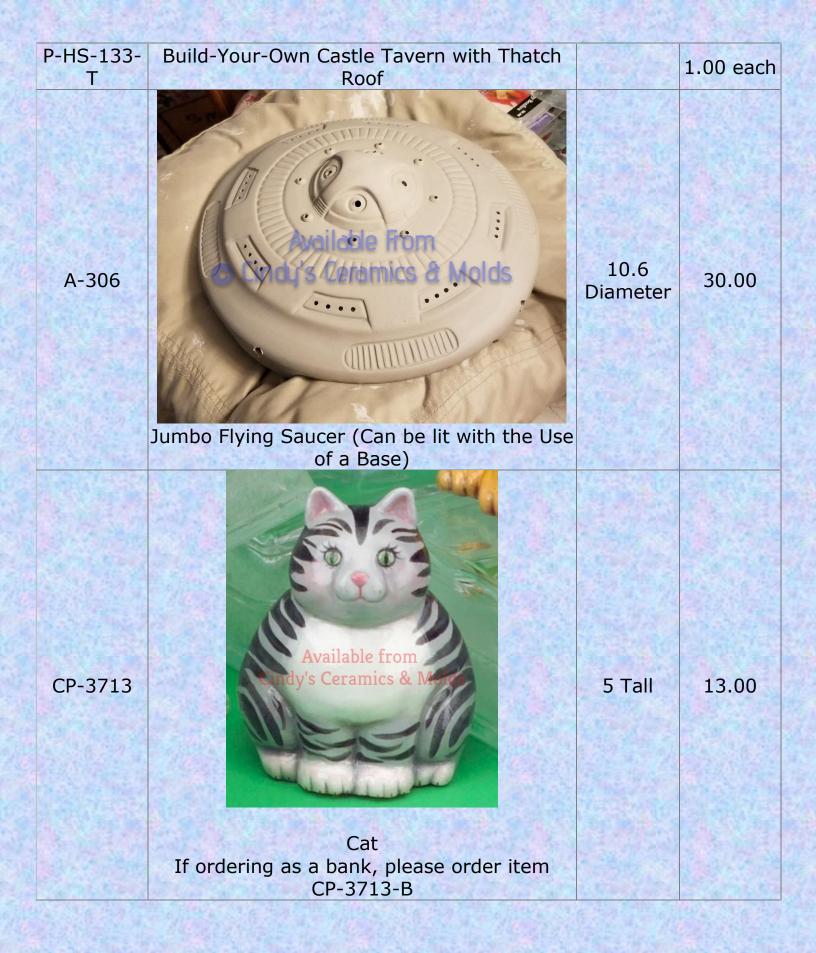

| P-HS-133        | Wild-Your-Own-Castle (one piece of each<br>construction item plus four cornices)Picture is representative of what may be<br>constructed using several multiples of each<br>of the pieces. Use a craft glue or epoxy to<br>affix each item together. |               | 11.50                 |
|-----------------|-----------------------------------------------------------------------------------------------------------------------------------------------------------------------------------------------------------------------------------------------------|---------------|-----------------------|
| P-HS-133-<br>LW | Build-Your-Own Castle Long Wall                                                                                                                                                                                                                     |               | 1.00 each             |
| P-HS-133-<br>DW | Build-Your-Own Castle Wall with Door                                                                                                                                                                                                                |               | 1.00 each             |
| P-HS-133-<br>LT | Build-Your-Own Castle Large Octogon Turret                                                                                                                                                                                                          |               | 1.00 each             |
| P-HS-133-<br>ST | Build-Your-Own Castle Small Square Turret                                                                                                                                                                                                           |               | 0.80 each             |
| P-HS-133-<br>SO | Build-Your-Own Castle Short Octogon                                                                                                                                                                                                                 | Contraction ( | 1.00 each             |
| P-HS-133-<br>TO | Build-Your-Own Castle Tall Octogon                                                                                                                                                                                                                  |               | 1.50 each             |
| P-HS-133-<br>LR | Build-Your-Own Castle Long Tile Roof                                                                                                                                                                                                                |               | 0.80 each             |
| P-HS-133-<br>H  | Build-Your-Own Castle Hut                                                                                                                                                                                                                           |               | 1.00 each             |
| P-HS-133-<br>CP | Build-Your-Own Castle Cornice (set of four)                                                                                                                                                                                                         |               | 1.00 (set<br>of four) |
| P-HS-133-<br>ST | Build-Your-Own Castle Small Square Tower                                                                                                                                                                                                            |               | 1.00 each             |
| P-HS-133-<br>LS | Build-Your-Own Castle Long Stone House                                                                                                                                                                                                              |               | 1.00 each             |