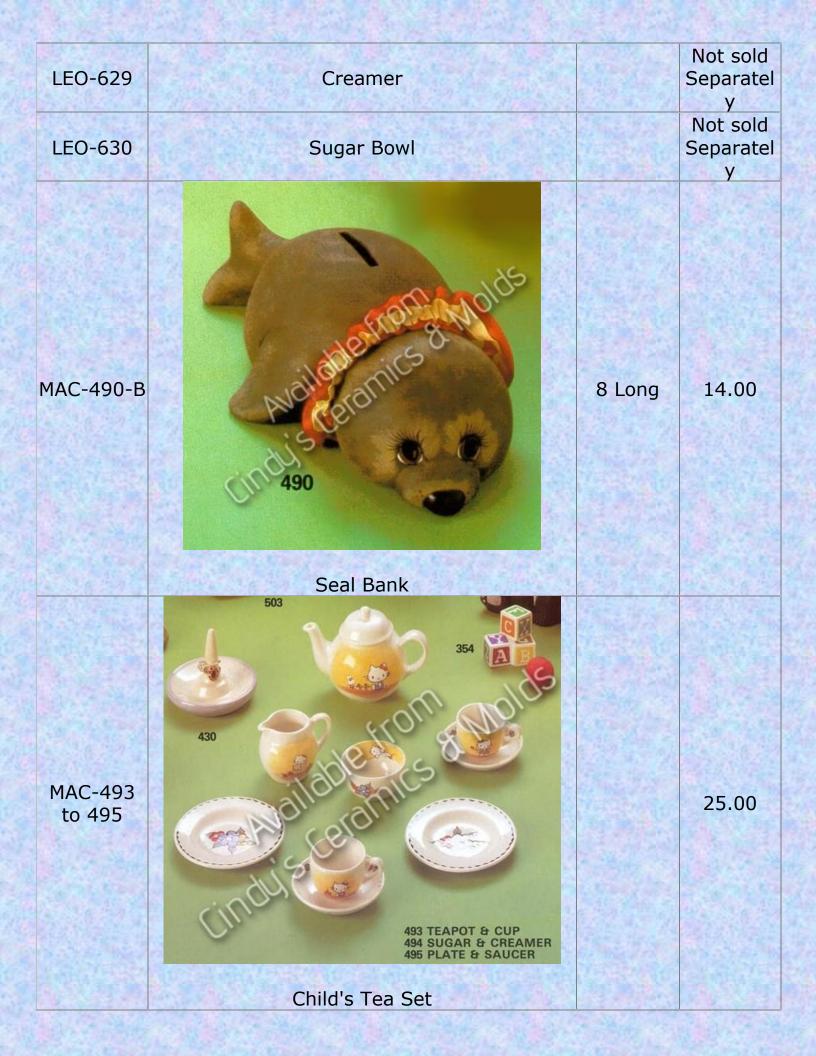

| JM-A-14           | Doll Teapot with Lid                                                                                                                                                                                                                                                                                                                                                                                                                                                                                                                                                                                                                                                                                                                                                                                                                                                                                                                                                                                                                                                                                                                                                                                                                                                                                                                                                                                                                                                                                                                                                                                                                                                                                                                                                                                                                                                                                                                                                                                                                                                                                                                                                                                                                                                                                                                                                                                                                                                                                                                                                                                                                                                                                                                                                                                                                 | 3 by 1 <sup>1</sup> /4 | Not sold<br>Separatel<br>y |
|-------------------|--------------------------------------------------------------------------------------------------------------------------------------------------------------------------------------------------------------------------------------------------------------------------------------------------------------------------------------------------------------------------------------------------------------------------------------------------------------------------------------------------------------------------------------------------------------------------------------------------------------------------------------------------------------------------------------------------------------------------------------------------------------------------------------------------------------------------------------------------------------------------------------------------------------------------------------------------------------------------------------------------------------------------------------------------------------------------------------------------------------------------------------------------------------------------------------------------------------------------------------------------------------------------------------------------------------------------------------------------------------------------------------------------------------------------------------------------------------------------------------------------------------------------------------------------------------------------------------------------------------------------------------------------------------------------------------------------------------------------------------------------------------------------------------------------------------------------------------------------------------------------------------------------------------------------------------------------------------------------------------------------------------------------------------------------------------------------------------------------------------------------------------------------------------------------------------------------------------------------------------------------------------------------------------------------------------------------------------------------------------------------------------------------------------------------------------------------------------------------------------------------------------------------------------------------------------------------------------------------------------------------------------------------------------------------------------------------------------------------------------------------------------------------------------------------------------------------------------|------------------------|----------------------------|
| LL-586            | Cindy's Ceranics<br>Ceranics<br>Ceranics<br>Ceranics<br>Ceranics<br>Ceranics<br>Ceranics<br>Ceranics<br>Ceranics<br>Ceranics<br>Ceranics<br>Ceranics<br>Ceranics<br>Ceranics<br>Ceranics<br>Ceranics<br>Ceranics<br>Ceranics<br>Ceranics<br>Ceranics<br>Ceranics<br>Ceranics<br>Ceranics<br>Ceranics<br>Ceranics<br>Ceranics<br>Ceranics<br>Ceranics<br>Ceranics<br>Ceranics<br>Ceranics<br>Ceranics<br>Ceranics<br>Ceranics<br>Ceranics<br>Ceranics<br>Ceranics<br>Ceranics<br>Ceranics<br>Ceranics<br>Ceranics<br>Ceranics<br>Ceranics<br>Ceranics<br>Ceranics<br>Ceranics<br>Ceranics<br>Ceranics<br>Ceranics<br>Ceranics<br>Ceranics<br>Ceranics<br>Ceranics<br>Ceranics<br>Ceranics<br>Ceranics<br>Ceranics<br>Ceranics<br>Ceranics<br>Ceranics<br>Ceranics<br>Ceranics<br>Ceranics<br>Ceranics<br>Ceranics<br>Ceranics<br>Ceranics<br>Ceranics<br>Ceranics<br>Ceranics<br>Ceranics<br>Ceranics<br>Ceranics<br>Ceranics<br>Ceranics<br>Ceranics<br>Ceranics<br>Ceranics<br>Ceranics<br>Ceranics<br>Ceranics<br>Ceranics<br>Ceranics<br>Ceranics<br>Ceranics<br>Ceranics<br>Ceranics<br>Ceranics<br>Ceranics<br>Ceranics<br>Ceranics<br>Ceranics<br>Ceranics<br>Ceranics<br>Ceranics<br>Ceranics<br>Ceranics<br>Ceranics<br>Ceranics<br>Ceranics<br>Ceranics<br>Ceranics<br>Ceranics<br>Ceranics<br>Ceranics<br>Ceranics<br>Ceranics<br>Ceranics<br>Ceranics<br>Ceranics<br>Ceranics<br>Ceranics<br>Ceranics<br>Ceranics<br>Ceranics<br>Ceranics<br>Ceranics<br>Ceranics<br>Ceranics<br>Ceranics<br>Ceranics<br>Ceranics<br>Ceranics<br>Ceranics<br>Ceranics<br>Ceranics<br>Ceranics<br>Ceranics<br>Ceranics<br>Ceranics<br>Ceranics<br>Ceranics<br>Ceranics<br>Ceranics<br>Ceranics<br>Ceranics<br>Ceranics<br>Ceranics<br>Ceranics<br>Ceranics<br>Ceranics<br>Ceranics<br>Ceranics<br>Ceranics<br>Ceranics<br>Ceranics<br>Ceranics<br>Ceranics<br>Ceranics<br>Ceranics<br>Ceranics<br>Ceranics<br>Ceranics<br>Ceranics<br>Ceranics<br>Ceranics<br>Ceranics<br>Ceranics<br>Ceranics<br>Ceranics<br>Ceranics<br>Ceranics<br>Ceranics<br>Ceranics<br>Ceranics<br>Ceranics<br>Ceranics<br>Ceranics<br>Ceranics<br>Ceranics<br>Ceranics<br>Ceranics<br>Ceranics<br>Ceranics<br>Ceranics<br>Ceranics<br>Ceranics<br>Ceranics<br>Ceranics<br>Ceranics<br>Ceranics<br>Ceranics<br>Ceranics<br>Ceranics<br>Ceranics<br>Ceranics<br>Ceranics<br>Ceranics<br>Ceranics<br>Ceranics<br>Ceranics<br>Ceranics<br>Ceranics<br>Ceranics<br>Ceranics<br>Ceranics<br>Ceranics<br>Ceranics<br>Ceranics<br>Ceranics<br>Ceranics<br>Ceranics<br>Ceranics<br>Ceranics<br>Ceranics<br>Ceranics<br>Ceranics<br>Ceranics<br>Ceranics<br>Ceranics<br>Ceranics<br>Ceranics<br>Ceranics<br>Ceranics<br>Ceranics<br>Ceranics<br>Ceranics<br>Ceranics<br>Ceranics<br>Ceranics<br>Ceranics<br>Ceranics<br>Ceranics<br>Ceranics<br>Ceranics<br>Ceranics<br>Cera | 3 <sup>3</sup> /4 Long | 10.00 set                  |
| LEO-625 to<br>630 | 625<br>629<br>630                                                                                                                                                                                                                                                                                                                                                                                                                                                                                                                                                                                                                                                                                                                                                                                                                                                                                                                                                                                                                                                                                                                                                                                                                                                                                                                                                                                                                                                                                                                                                                                                                                                                                                                                                                                                                                                                                                                                                                                                                                                                                                                                                                                                                                                                                                                                                                                                                                                                                                                                                                                                                                                                                                                                                                                                                    |                        | 30.00                      |
| LEO-625           | Children's Tea Set<br>Small Tea Pot                                                                                                                                                                                                                                                                                                                                                                                                                                                                                                                                                                                                                                                                                                                                                                                                                                                                                                                                                                                                                                                                                                                                                                                                                                                                                                                                                                                                                                                                                                                                                                                                                                                                                                                                                                                                                                                                                                                                                                                                                                                                                                                                                                                                                                                                                                                                                                                                                                                                                                                                                                                                                                                                                                                                                                                                  |                        | Not sold<br>Separatel<br>v |
| LEO-626           | Tray for Tea Set                                                                                                                                                                                                                                                                                                                                                                                                                                                                                                                                                                                                                                                                                                                                                                                                                                                                                                                                                                                                                                                                                                                                                                                                                                                                                                                                                                                                                                                                                                                                                                                                                                                                                                                                                                                                                                                                                                                                                                                                                                                                                                                                                                                                                                                                                                                                                                                                                                                                                                                                                                                                                                                                                                                                                                                                                     |                        | Not sold<br>Separatel<br>y |
| LEO-627           | Saucers (2)                                                                                                                                                                                                                                                                                                                                                                                                                                                                                                                                                                                                                                                                                                                                                                                                                                                                                                                                                                                                                                                                                                                                                                                                                                                                                                                                                                                                                                                                                                                                                                                                                                                                                                                                                                                                                                                                                                                                                                                                                                                                                                                                                                                                                                                                                                                                                                                                                                                                                                                                                                                                                                                                                                                                                                                                                          |                        | Not sold<br>Separatel<br>V |
| LEO-628           | Cups (2)                                                                                                                                                                                                                                                                                                                                                                                                                                                                                                                                                                                                                                                                                                                                                                                                                                                                                                                                                                                                                                                                                                                                                                                                                                                                                                                                                                                                                                                                                                                                                                                                                                                                                                                                                                                                                                                                                                                                                                                                                                                                                                                                                                                                                                                                                                                                                                                                                                                                                                                                                                                                                                                                                                                                                                                                                             |                        | Not sold<br>Separatel<br>y |

| MAC-493  | Child's Teapot & Cup    | 4 Tall and 1 <sup>1</sup> /2 Tall                      | Not sold<br>Separatel<br>y |
|----------|-------------------------|--------------------------------------------------------|----------------------------|
| MAC-493A | Three Cups              |                                                        | Not sold<br>Separatel<br>y |
| MAC-494  | Child's Sugar & Creamer | 1 <sup>4</sup> /5 High<br>to 2 <sup>1</sup> /2<br>High | Not sold<br>Separatel<br>y |
| MAC-495  | Child's Plate & Saucer  | 4 & 3<br>Diameter                                      | Not sold<br>Separatel<br>y |
| CA-176-B | <image/>                |                                                        | 12.00                      |
| RV-529   | Small Wooden Toys       |                                                        | 7.00 for a set of four     |