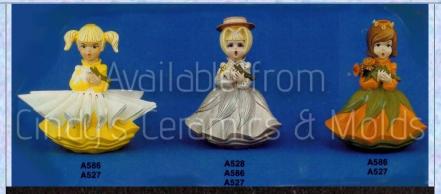

A-528

Hats for A-527, 586 (Please indicate preference if only ordering one: Straw Hat, Beret, or Riding Cap)

> 1947 Two Bumble Bears 5" W x 7" T

J-1947

**Two Bumble Bears** 

5 Wide by 7 Tall 15.00 set

2.50 each