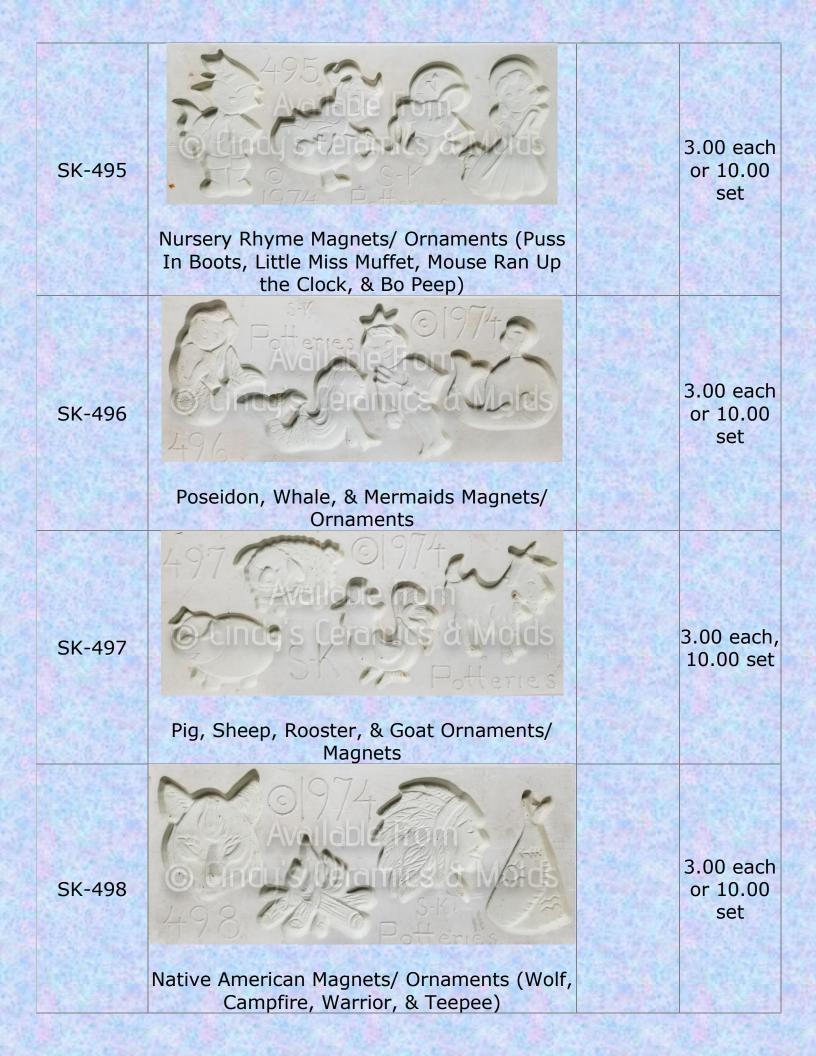

| SK-489 | Image: Constraint of the second se | 3.00 each,<br>10.00 set                 |
|--------|-------------------------------------------------------------------------------------------------------------------------------------------------------------------------------------------------------------------------------------------------------------------------------------------------------------------------------------------------------------------------------------------------------------------------------------------------------------------------------------------------------------------------------------------------------------------------------------------------------------------------------------------------------------------------------------------------------------------------------------------------------------------------------------------------------------------------------------------------------------------------------------------------------------------------------------------------------------------------------------------------------------------------------------------------------------------------------------------------------------------------------------------------------------------------------------------------------------------------------------------------------------------------------------------------------------------------------------------------------------------------------------------------------------------------------------------------------------------------------------------------------------------------------------------------------------------------------------------------------------------------------------------------------------------------------------------------------------------------------------------------------------------------------------------------------------------------------------------------------------------------------------------------------------------------------------------------------------------------------------------------------------------------------------------------------------------------------------------------|-----------------------------------------|
| SK-490 | Addiese tronget   Dutch Children Ornaments II: Watering   Cardon Swooning, Vacuuming, with Page                                                                                                                                                                                                                                                                                                                                                                                                                                                                                                                                                                                                                                                                                                                                                                                                                                                                                                                                                                                                                                                                                                                                                                                                                                                                                                                                                                                                                                                                                                                                                                                                                                                                                                                                                                                                                                                                                                                                                                                                 | 3.00 each,<br>10.00 set                 |
| SK-491 | Garden, Sweeping, Vacuuming, with Rag                                                                                                                                                                                                                                                                                                                                                                                                                                                                                                                                                                                                                                                                                                                                                                                                                                                                                                                                                                                                                                                                                                                                                                                                                                                                                                                                                                                                                                                                                                                                                                                                                                                                                                                                                                                                                                                                                                                                                                                                                                                           | 3.00 each<br>or 10.00<br>set            |
| SK-492 | Elephant, Bear, Tiger, & Raccoon Ornaments                                                                                                                                                                                                                                                                                                                                                                                                                                                                                                                                                                                                                                                                                                                                                                                                                                                                                                                                                                                                                                                                                                                                                                                                                                                                                                                                                                                                                                                                                                                                                                                                                                                                                                                                                                                                                                                                                                                                                                                                                                                      | 3.00<br>each;<br>10.00 (set<br>of four) |