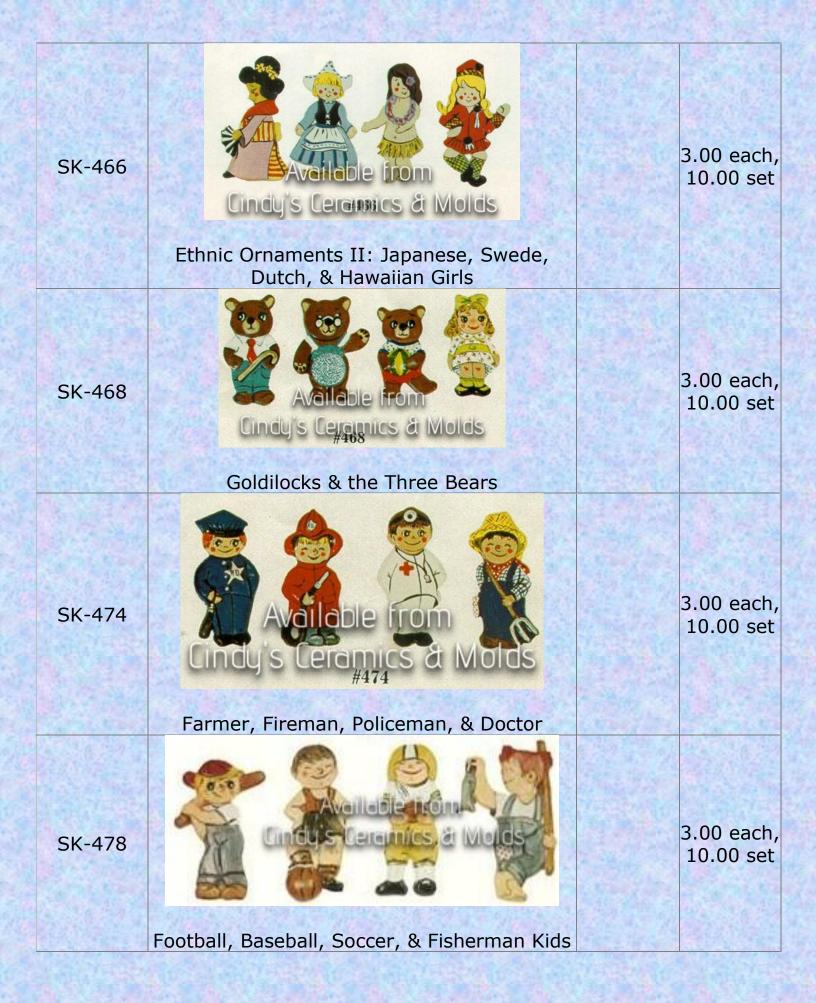

| Not sold<br>Separatel<br>y |
|----------|-------------------------|--------------------------------------------------------|----------------------------|
| MAC-493A | Three Cups              |                                                        | Not sold<br>Separatel<br>y |
| MAC-494  | Child's Sugar & Creamer | 1 <sup>4</sup> /5 High<br>to 2 <sup>1</sup> /2<br>High | Not sold<br>Separatel<br>y |
| MAC-495  | Child's Plate & Saucer  | 4 & 3<br>Diameter                                      | Not sold<br>Separatel<br>y |
| CA-176-B | <image/>                |                                                        | 12.00                      |
| RV-529   | Small Wooden Toys       |                                                        | 7.00 for a set of four     |











| SK-489 | Image: Constraint of the second se | 3.00 each,<br>10.00 set                 |
|--------|--------------------------------------------------------------------------------------------------------------------------------------------------------------------------------------------------------------------------------------------------------------------------------------------------------------------------------------------------------------------------------------------------------------------------------------------------------------------------------------------------------------------------------------------------------------------------------------------------------------------------------------------------------------------------------------------------------------------------