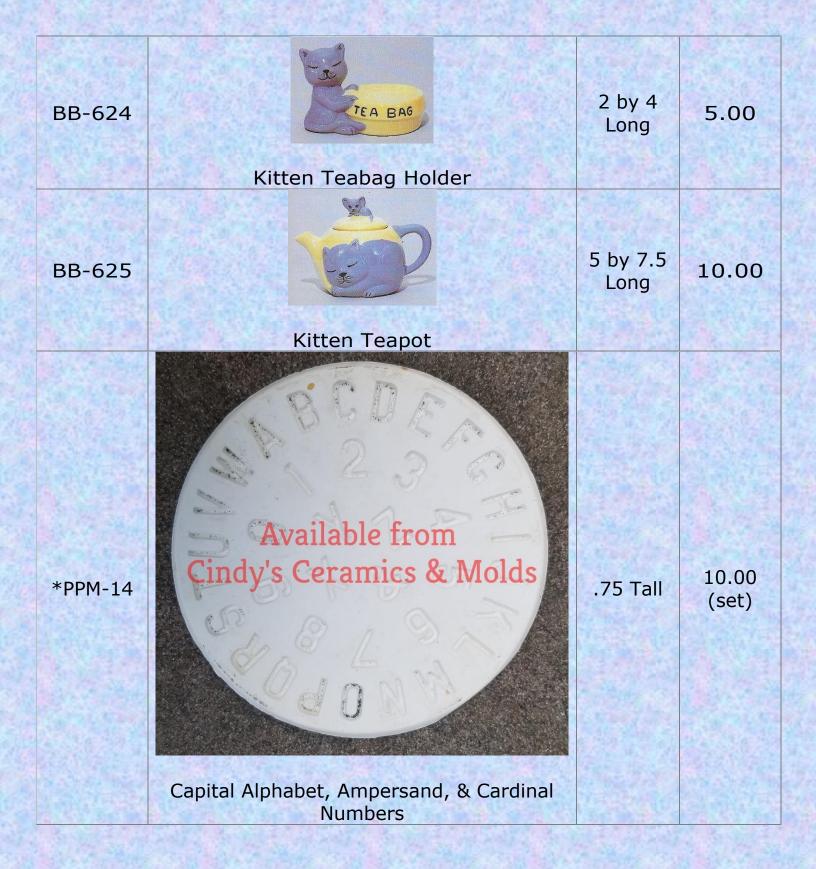

| K-297    | "Kilroy was Here"                    | 5.5 Long | 6.00  |
|----------|--------------------------------------|----------|-------|
| BB-621/5 | Full Kitten Tea Set (pictures below) |          | 37.10 |
| BB-621   | Kitten Mug                           | 3.5 High | 8.00  |
| BB-622   | Kitten Creamer                       | 4 High   | 8.00  |
| BB-623   | Kitten Sugar Box                     | 4 High   | 8.00  |