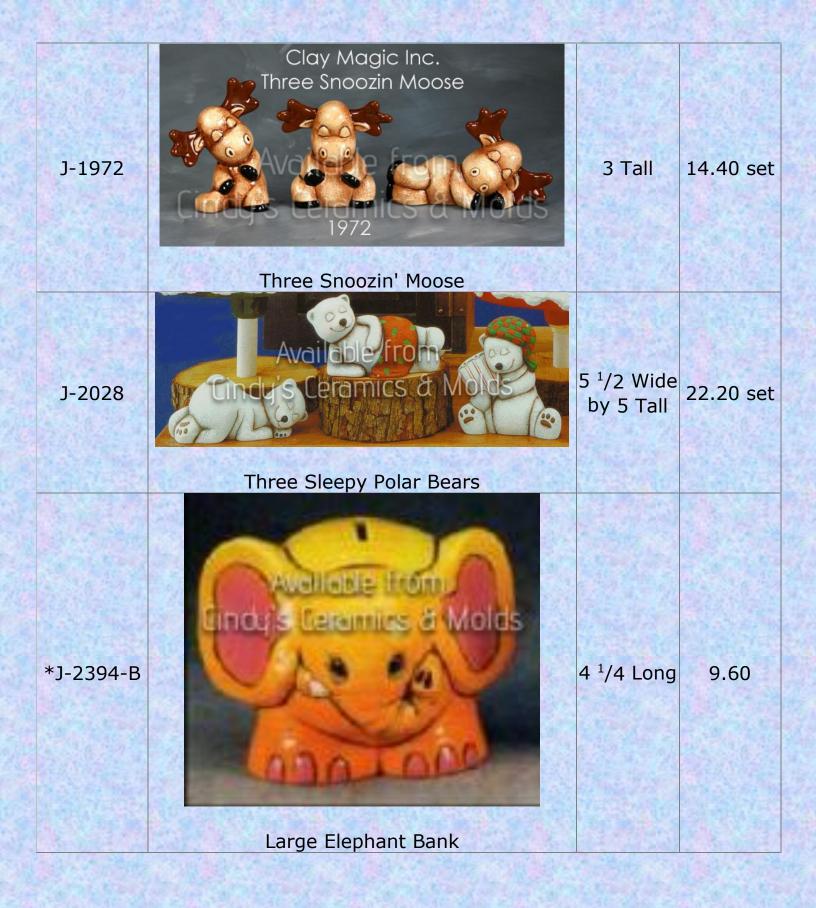

## Kid's Stuff

Please see our other Kid-friendly items under the "Sweet Tots" and "Smiley's & Happy's" tabs! Any items marked as a "bank" can be made plain (not as a bank), just please note "no bank slot" on your order! Bank plugs available upon request for a slight fee (Banks do not come with these otherwise).