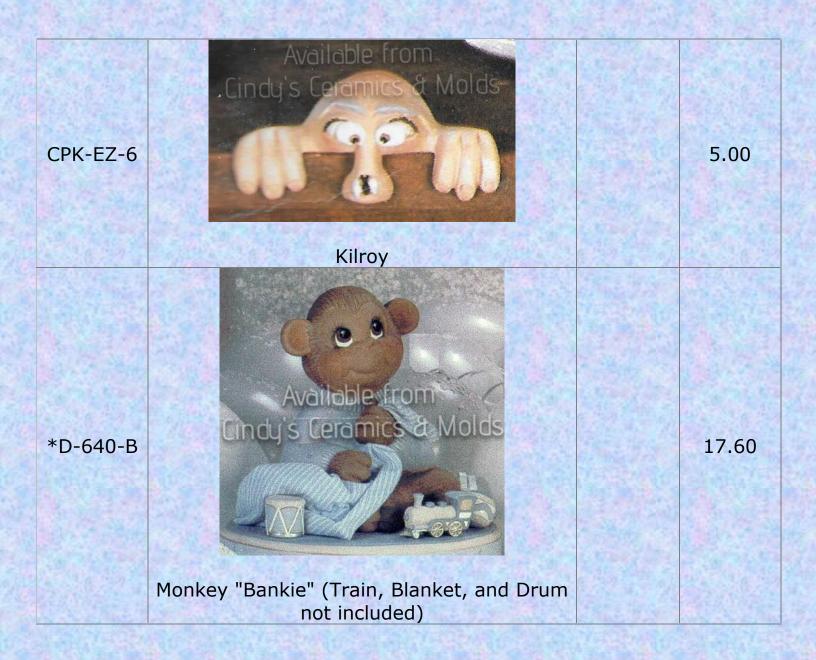

| K-297    | "Kilroy was Here"                    | 5.5 Long | 6.00  |
|----------|--------------------------------------|----------|-------|
| BB-621/5 | Full Kitten Tea Set (pictures below) |          | 37.10 |
| BB-621   | Kitten Mug                           | 3.5 High | 8.00  |
| BB-622   | Kitten Creamer                       | 4 High   | 8.00  |
| BB-623   | Kitten Sugar Box                     | 4 High   | 8.00  |