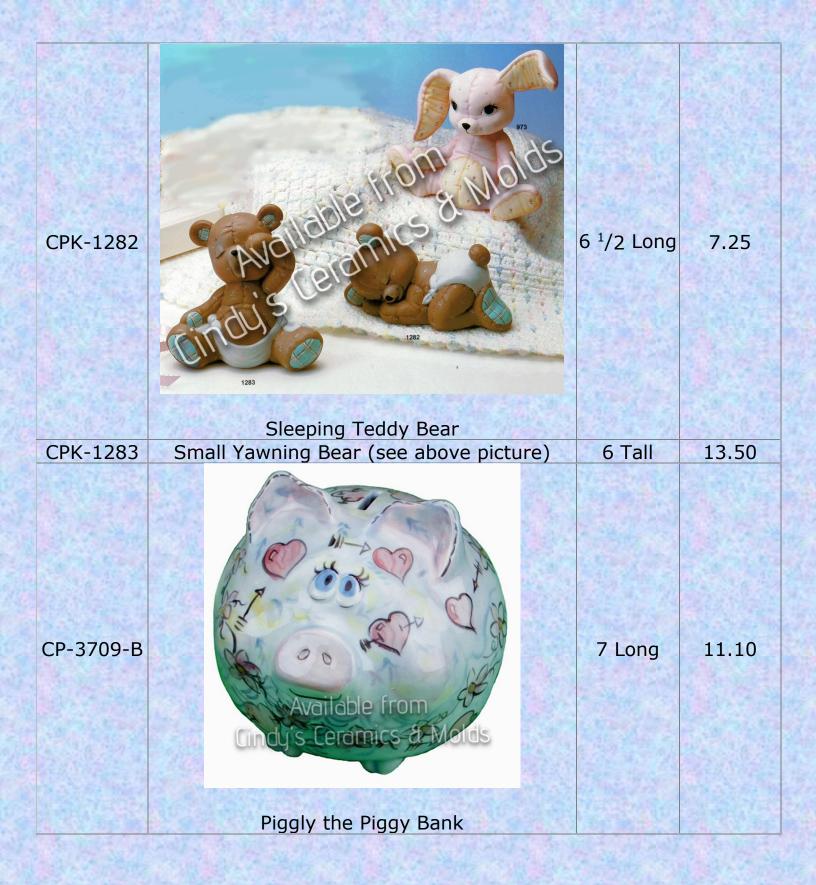

## Kid's Stuff

Please see our other Kid-friendly items under the "Sweet Tots" and "Smiley's & Happy's" tabs! Any items marked as a "bank" can be made plain (not as a bank), just please note "no bank slot" on your order! Bank plugs available upon request for a slight fee (Banks do not come with these otherwise).