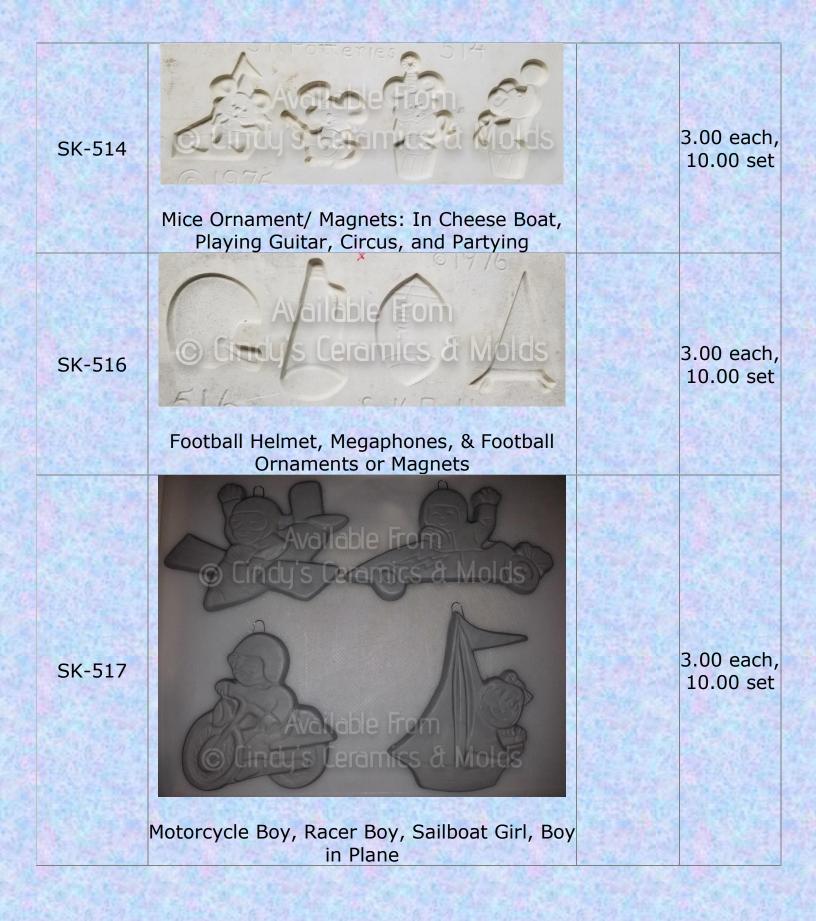

| 3.00<br>each;<br>10.00 (set<br>of four) |





| A-6            | Providence     Providence     Providence     Providence     Bieeping Cat