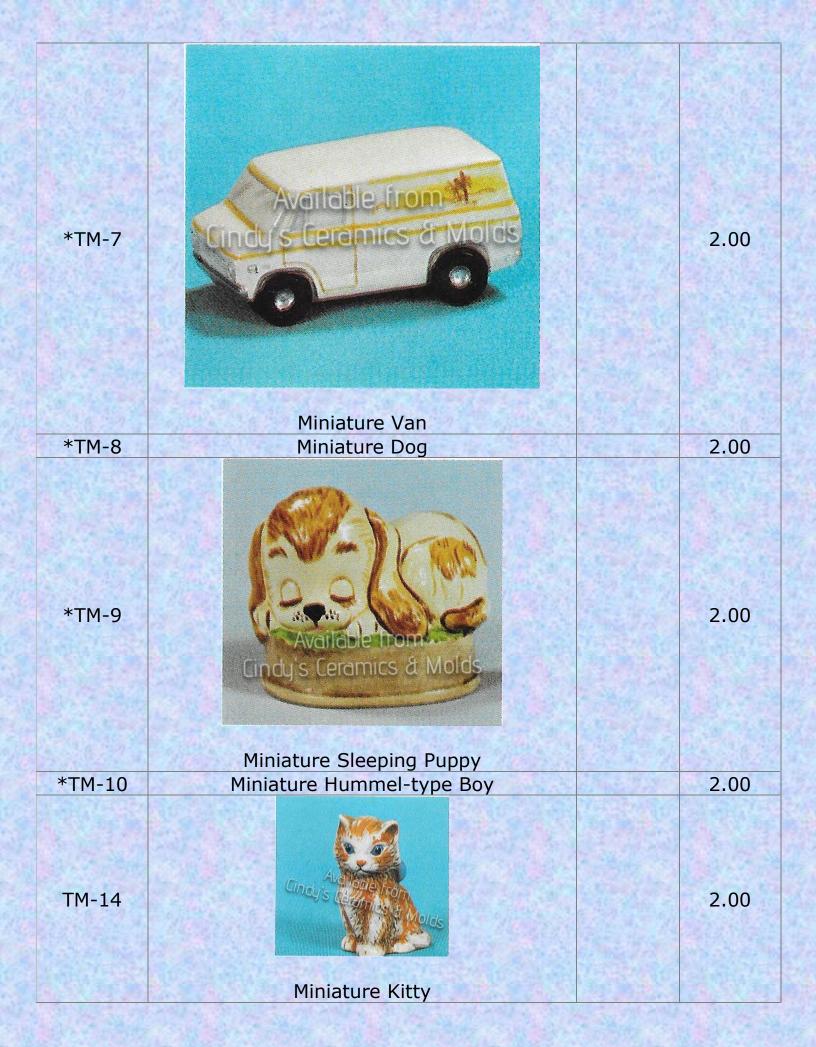

| 7 Long                                   | 10.50 |
| *BH-945-B      | Turtle Bank   Image: Constraint of the state from the state fro | 4.75 High<br>by 6 Long                   | 12.50 |







| *TT-792  | Available From<br>Canadys Ceraanics & Molds<br>Male Graduate (Magnet, Attachment, Party<br>Favor, Ornament) |        | 2.00      |
|----------|-------------------------------------------------------------------------------------------------------------|--------|-----------|
| *TT-793  | Female Graduate (Magnet, Attachment,<br>Party Favor, Ornament)                                              |        | 2.00      |
| *DM-224F | "The Graduates" Sweet Pretenders                                                                            | 7 Tall | 8.00 each |



## Available from Cindy's Ceramics & Molds

Beaver with Hatchet Bank



CS-185-B

Mad Cow Bank

6 Tall by 5.5 Wide 12.00

12.00

6 Tall







| A-1131 | Flying Saucer Light or Bank (please order as A-1131-B if want