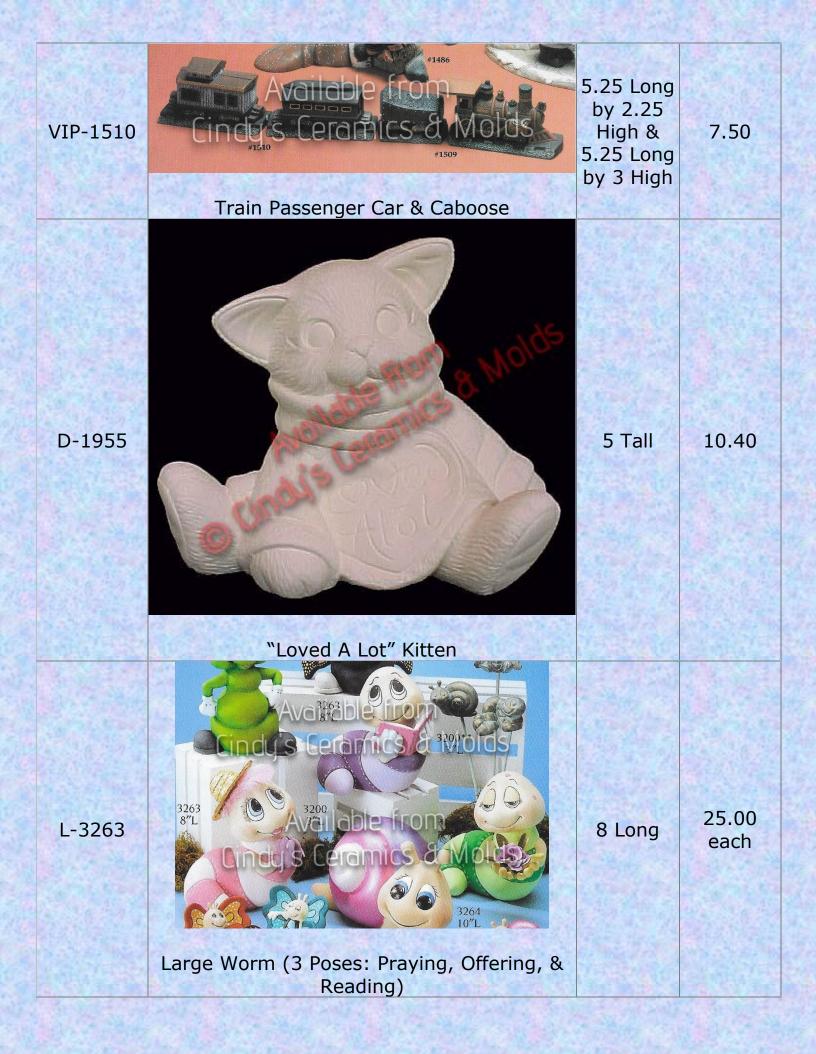

| L-3449,<br>3200 | Image Ant (3 Poses: Praying, Offering, &<br>Reading)             | 8 High | 26.00<br>Each |
|-----------------|------------------------------------------------------------------|--------|---------------|
| L-3281-B        | Available From<br>Cindy's Ceramics & Molds<br>Kids Race Car Bank | 7 Long | 14.00         |
| L-3282-B        | Kids Boat Bank (see above picture)                               | 7 Long | 14.00         |