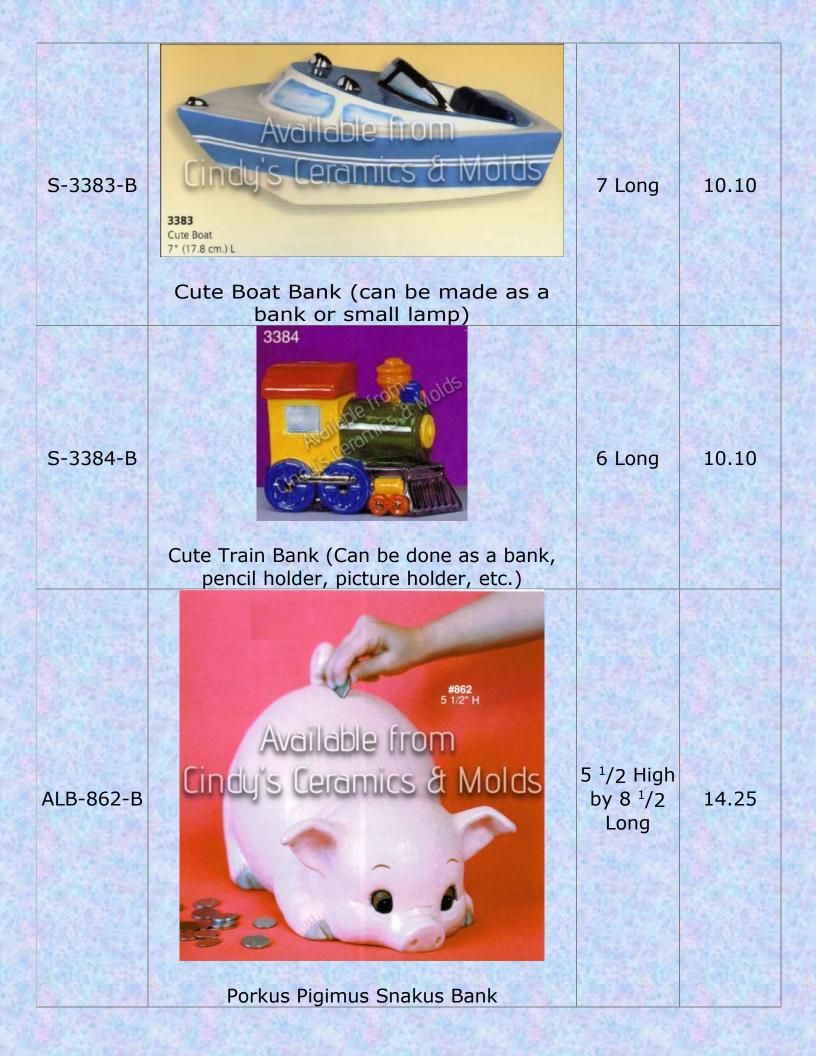

| Not sold<br>Separatel<br>y |
|----------|-------------------------|--------------------------------------------------------|----------------------------|
| MAC-493A | Three Cups              |                                                        | Not sold<br>Separatel<br>y |
| MAC-494  | Child's Sugar & Creamer | 1 <sup>4</sup> /5 High<br>to 2 <sup>1</sup> /2<br>High | Not sold<br>Separatel<br>y |
| MAC-495  | Child's Plate & Saucer  | 4 & 3<br>Diameter                                      | Not sold<br>Separatel<br>y |
| CA-176-B | <image/>                |                                                        | 12.00                      |
| RV-529   | Small Wooden Toys       |                                                        | 7.00 for a set of four     |











| SK-489 | Image: Constraint of the second se | 3.00 each,<br>10.00 set                 |
|--------|----------------------------------------------------------------------------------------------------------------------------------------------------------------------------------------------------------------------------------------------------------------------------------------------------------------------------------------------------------------------------------------------------------------------------------------------------------------------------------------------------------------------------------------------------------------------------------------------------------------------------------------------------------------------------------------------------------------------