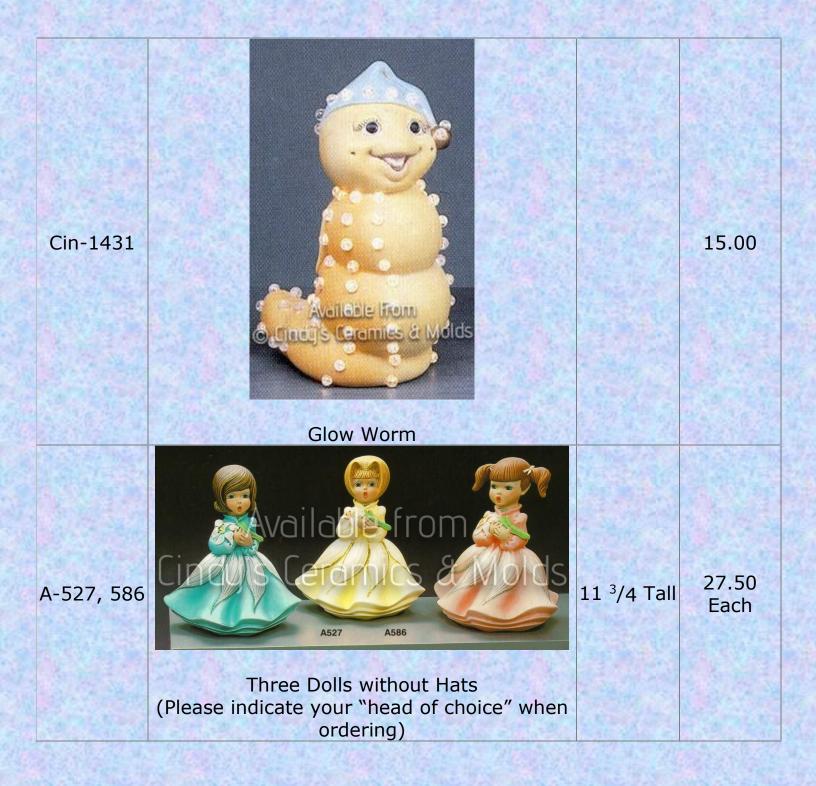

A-528

Hats for A-527, 586 (Please indicate preference if only ordering one: Straw Hat, Beret, or Riding Cap)

> 1947 Two Bumble Bears 5" W x 7" T

J-1947

**Two Bumble Bears** 

5 Wide by 7 Tall 15.00 set

2.50 each