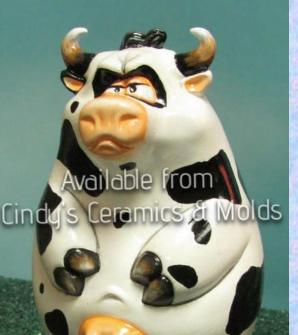

## Available from Cindy's Ceramics & Molds

Beaver with Hatchet Bank

CS-185-B

Mad Cow Bank

6 Tall by 5.5 Wide 12.00

12.00

6 Tall

| A-1131 | Flying Saucer Light or Bank (please order as A-1131-B if wanting as a bank) | 7.375<br>Diameter | 15.00 |
|--------|-----------------------------------------------------------------------------|-------------------|-------|
| A-1132 | Straight Wing Starfighter (can be made as a light with ALB-1241 Base)       | 6.25 Long         | 15.00 |
| A-1133 | Round Wing Starfighter (can be made as a light with ALB-1241 Base)          | 5.5 Long          | 15.00 |