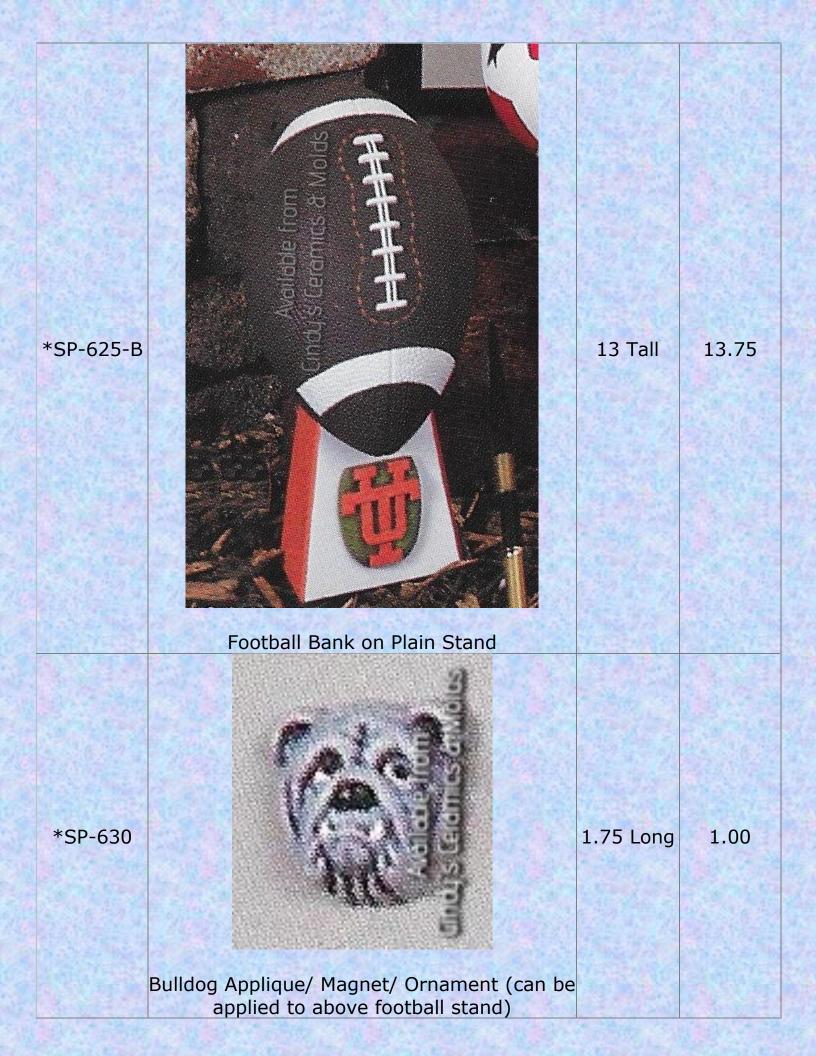

| SP-634  | Eagle/ Falcon Applique/ Magnet/ Ornament<br>(can be applied to above football stand)      | 2.75 Long | 1.00 |
|---------|-------------------------------------------------------------------------------------------|-----------|------|
| *SP-636 | Native American Applique/ Magnet/<br>Ornament (can be applied to above football<br>stand) | 2.5 Tall  | 1.00 |
| SP-639  | Pirate Applique/ Magnet/ Ornament (can be applied to above football stand)                | 2.25 Tall | 1.00 |