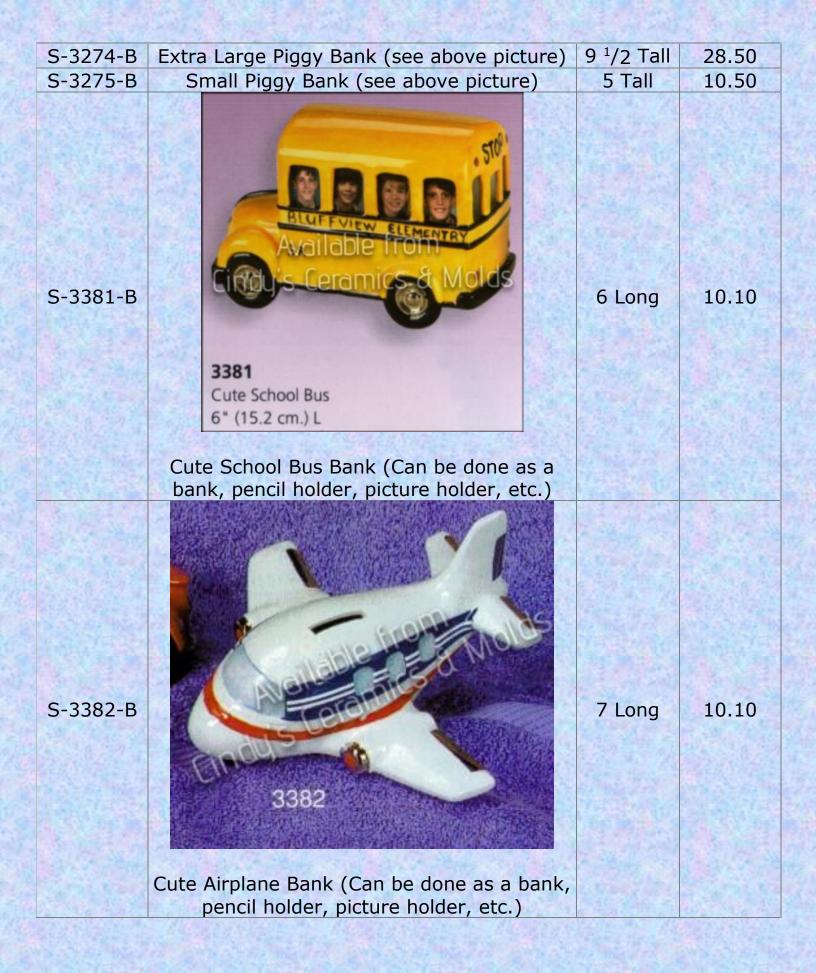

| L-3449,<br>3200 | Image Ant (3 Poses: Praying, Offering, &<br>Reading)             | 8 High | 26.00<br>Each |
|-----------------|------------------------------------------------------------------|--------|---------------|
| L-3281-B        | Available From<br>Cindy's Ceramics & Molds<br>Kids Race Car Bank | 7 Long | 14.00         |
| L-3282-B        | Kids Boat Bank (see above picture)                               | 7 Long | 14.00         |