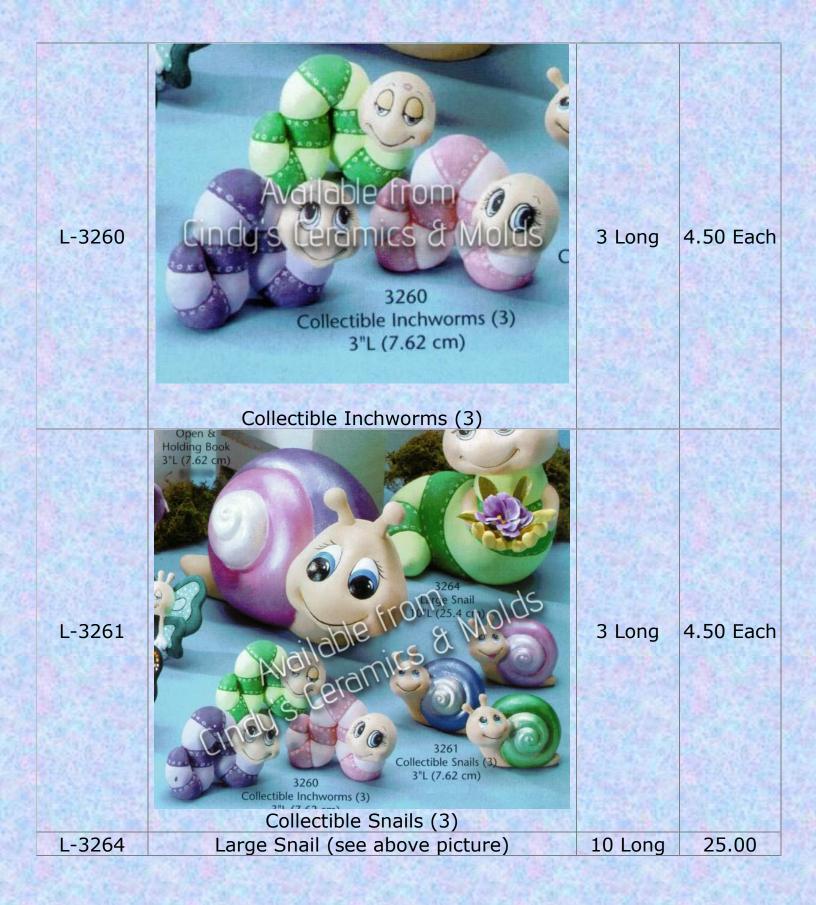

| L-3449,<br>3200 | Image Ant (3 Poses: Praying, Offering, &<br>Reading)             | 8 High | 26.00<br>Each |
|-----------------|------------------------------------------------------------------|--------|---------------|
| L-3281-B        | Available From<br>Cindy's Ceramics & Molds<br>Kids Race Car Bank | 7 Long | 14.00         |
| L-3282-B        | Kids Boat Bank (see above picture)                               | 7 Long | 14.00         |