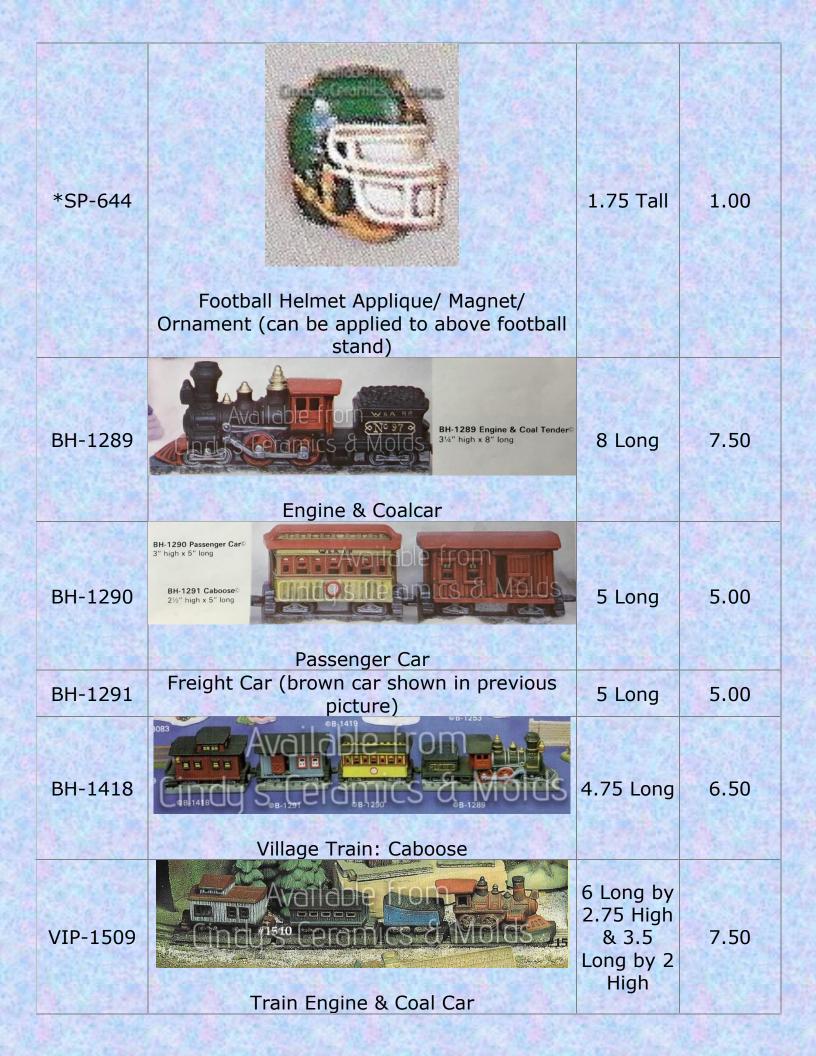

| 2870 \$32<br>(3)<br>Gang-Buster Kitties<br>4'T<br>3'W<br>Citer Cercence & Constant<br>Three Kitties | 4 Tall by 3<br>Wide | 4.50 each |
| J-3007           | 4" x4" Personalize!<br>Available from                                                               | 4 Tall by 4<br>Wide | 5.30 each |









| SP-634  | Eagle/ Falcon Applique/ Magnet/ Ornament<br>(can be applied to above football stand)      | 2.75 Long | 1.00 |
|---------|-------------------------------------------------------------------------------------------|-----------|------|
| *SP-636 | Native American Applique/ Magnet/<br>Ornament (can be applied to above football<br>stand) | 2.5 Tall  | 1.00 |
| SP-639  | Pirate Applique/ Magnet/ Ornament (can be applied to above football stand)                | 2.25 Tall | 1.00 |







| K-297    | "Kilroy was Here"                    | 5.5 Long | 6.00  |
|----------|--------------------------------------|----------|-------|
| BB-621/5 | Full Kitten Tea Set (pictures below) |          | 37.10 |
| BB-621   | Kitten Mug                           | 3.5 High | 8.00  |
| BB-622   | Kitten Creamer                       | 4 High   | 8.00  |
| BB-623   | Kitten Sugar Box                     | 4 High   | 8.00  |





| GP-224    | Flying Saucer Light (UFO Only, supports sold<br>separately. Base with Robot not available)                                                  | 8<br>Diameter<br>by 9 High | 20.00 |
|-----------|---------------------------------------------------------------------------------------------------------------------------------------------|---------------