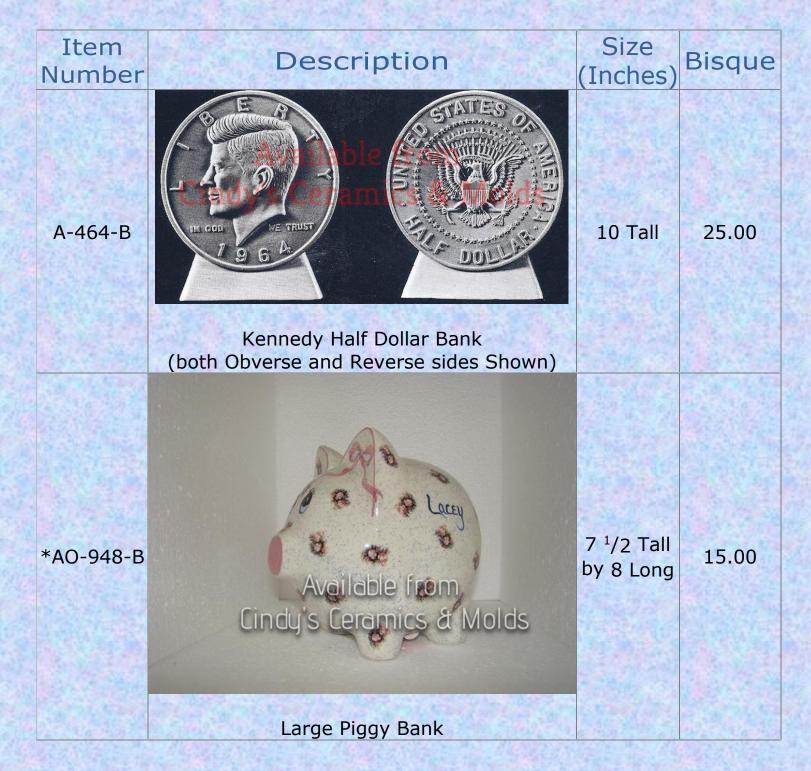

## Kid's Stuff

Please see our other Kid-friendly items under the "Sweet Tots" and "Smiley's & Happy's" tabs! Any items marked as a "bank" can be made plain (not as a bank), just please note "no bank slot" on your order! Bank plugs available upon request for a slight fee (Banks do not come with these otherwise).