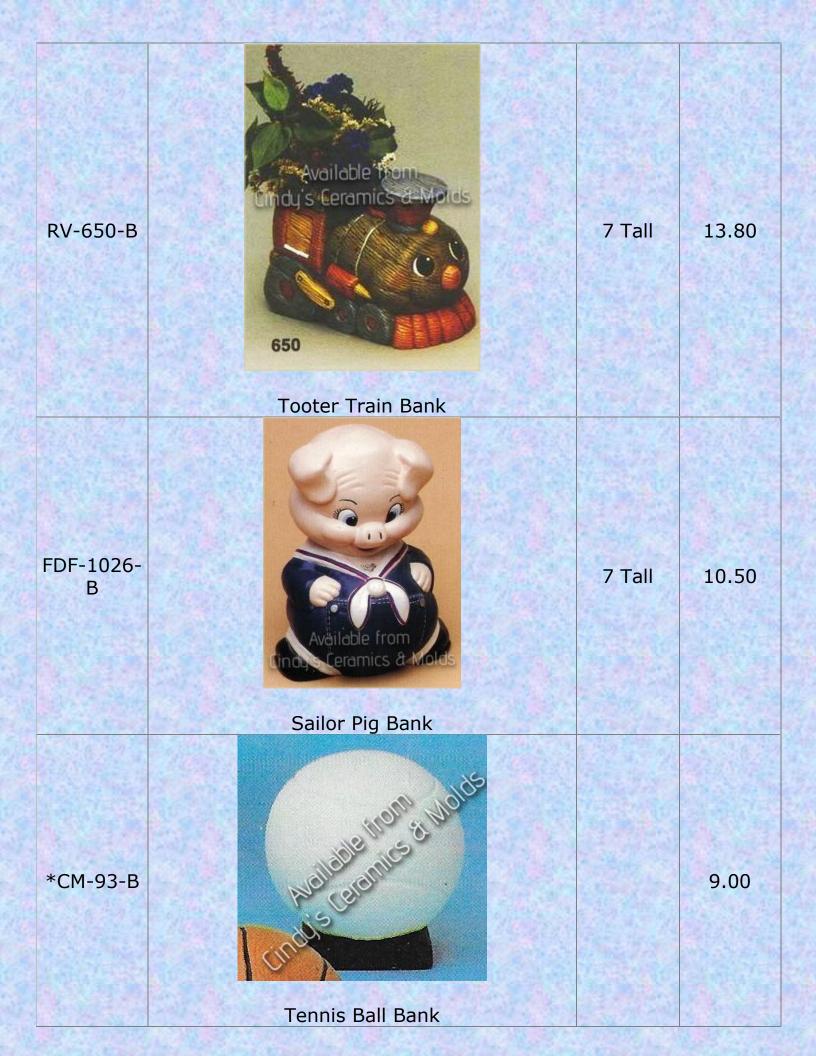

te from the state fro | 4.75 High<br>by 6 Long                   | 12.50 |







| *TT-792  | Available From<br>Canadys Ceraanics & Molds<br>Male Graduate (Magnet, Attachment, Party<br>Favor, Ornament) |        | 2.00      |
|----------|-------------------------------------------------------------------------------------------------------------|--------|-----------|
| *TT-793  | Female Graduate (Magnet, Attachment,<br>Party Favor, Ornament)                                              |        | 2.00      |
| *DM-224F | "The Graduates" Sweet Pretenders                                                                            | 7 Tall | 8.00 each |



## Available from Cindy's Ceramics & Molds

Beaver with Hatchet Bank



CS-185-B

Mad Cow Bank

6 Tall by 5.5 Wide 12.00

12.00

6 Tall







| A-1131 | Flying Saucer Light or Bank (please order as A-1131-B if wanting as a bank) | 7.375<br>Diameter | 15.00 |
|--------|-----------------------------------------------------------------------------|-------------------|-------|
| A-1132 | Straight Wing Starfighter (can be made as a light with ALB-1241 Base)       | 6.25 Long         | 15.00 |
| A-1133 | Round Wing Starfighter (can be made as a light with ALB-1241 Base)          | 5.5 Long          | 15.00 |

| J-2404-<br>Med-B | Medium Kitty Bank (shown on right in picture)                                                       | 5.5 Tall            | 10.00     |
|------------------|-----------------------------------------------------------------------------------------------------|---------------------|-----------|
| J-2404-<br>