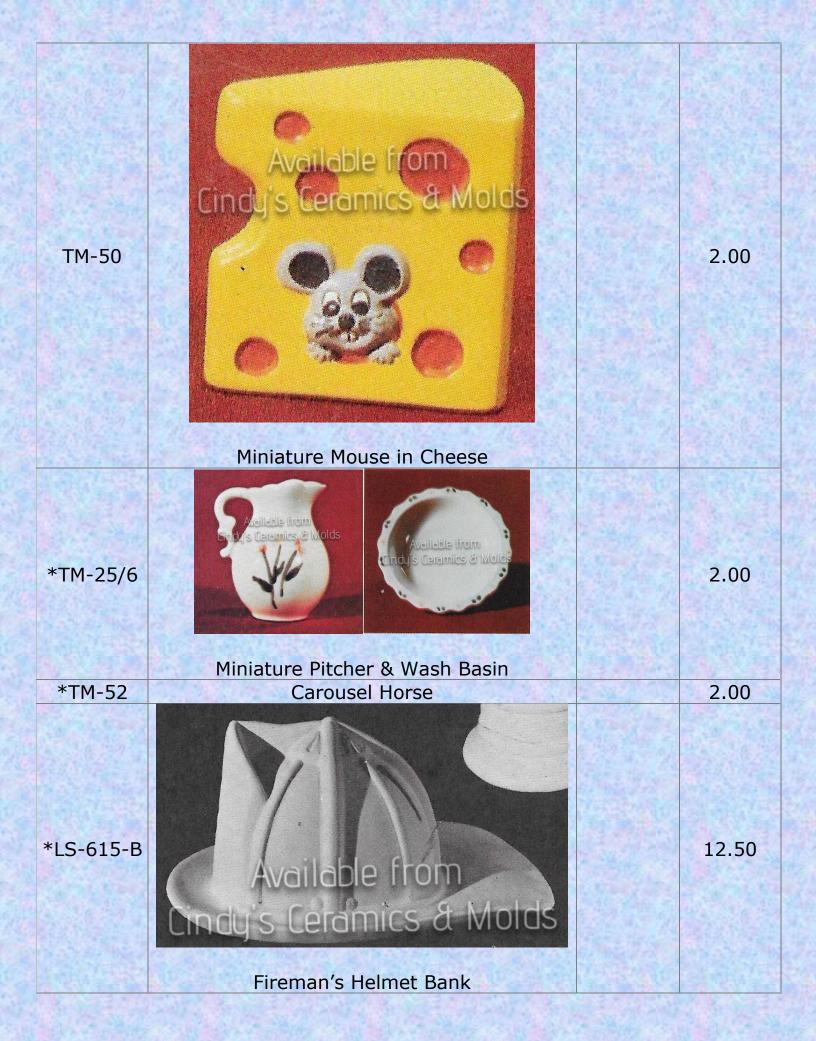

| 7 Long                                   | 10.50 |
| *BH-945-B      | Turtle Bank   Image: Constraint of the state from the state fro | 4.75 High<br>by 6 Long                   | 12.50 |







| *TT-792  | Available From<br>Canadys Ceraanics & Molds<br>Male Graduate (Magnet, Attachment, Party<br>Favor, Ornament) |        | 2.00      |
|----------|-------------------------------------------------------------------------------------------------------------|--------|-----------|
| *TT-793  | Female Graduate (Magnet, Attachment,<br>Party Favor, Ornament)                                              |        | 2.00      |
| *DM-224F | "The Graduates" Sweet Pretenders                                                                            | 7 Tall | 8.00 each |



## Available from Cindy's Ceramics & Molds

Beaver with Hatchet Bank



CS-185-B

Mad Cow Bank

6 Tall by 5.5 Wide 12.00

12.00

6 Tall







| A-1131 | Flying Saucer Light or Bank (please order as A-1131-B if wanting