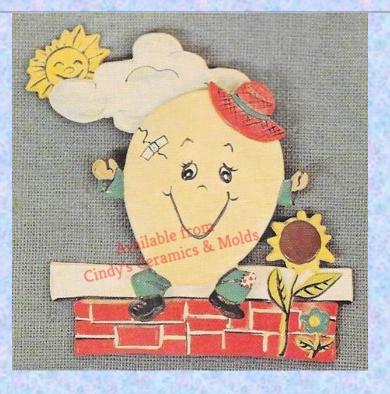

15.00 (set of four pieces)

15.00

Humpty Dumpty Jumbo Appliques/ Mobile \*please indicate when ordering whether you will be needing holes/ hooks for hanging as ornaments/ mobiles

Little Boy Blue Jumbo Appliques/ Mobile \*please indicate when ordering whether you will be needing holes/ hooks for hanging as ornaments/ mobiles 28.34