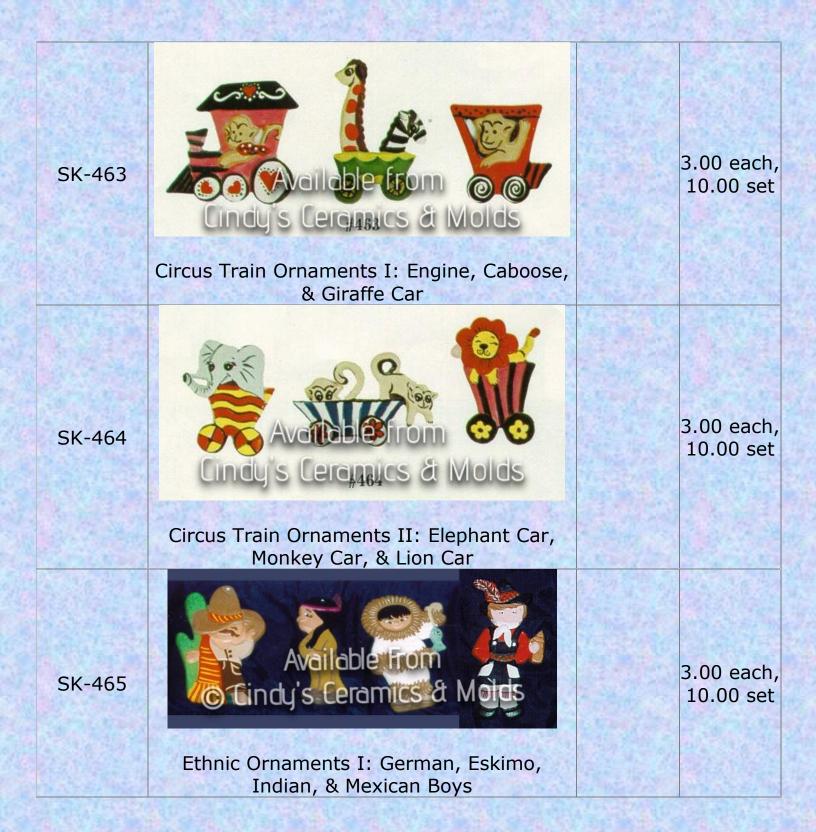

| Not sold<br>Separatel<br>y |
|----------|-------------------------|--------------------------------------------------------|----------------------------|
| MAC-493A | Three Cups              |                                                        | Not sold<br>Separatel<br>y |
| MAC-494  | Child's Sugar & Creamer | 1 <sup>4</sup> /5 High<br>to 2 <sup>1</sup> /2<br>High | Not sold<br>Separatel<br>y |
| MAC-495  | Child's Plate & Saucer  | 4 & 3<br>Diameter                                      | Not sold<br>Separatel<br>y |
| CA-176-B | <image/>                |                                                        | 12.00                      |
| RV-529   | Small Wooden Toys       |                                                        | 7.00 for a set of four     |











| SK-489 | Image: Constraint of the second se | 3.00 each,<br>10.00 set                 |
|--------|------------------------------------------------------------------------------------------------------------------------------------------------------------------------------------------------------------------------------------------------------------------------------------------------------------------------------------------------------------------------------------------------------------------------------------------------------------------------------------------------------------------------------------------------------------------------------------------------------------------------------------------------------------------------------------------------------------------------