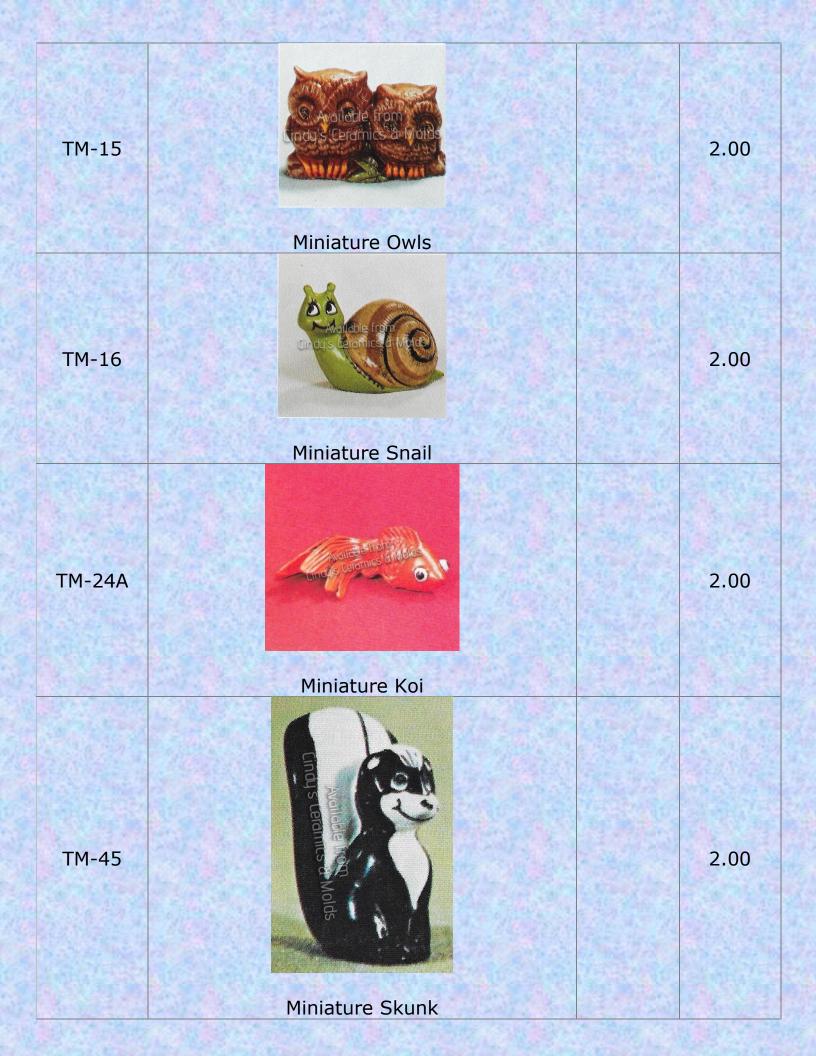

| 7 Long                                   | 10.50 |
| *BH-945-B      | Turtle Bank   Image: Constraint of the state from the state fro | 4.75 High<br>by 6 Long                   | 12.50 |







| *TT-792  | Available From<br>Canadys Ceraanics & Molds<br>Male Graduate (Magnet, Attachment, Party<br>Favor, Ornament) |        | 2.00      |
|----------|-------------------------------------------------------------------------------------------------------------|--------|-----------|
| *TT-793  | Female Graduate (Magnet, Attachment,<br>Party Favor, Ornament)                                              |        | 2.00      |
| *DM-224F | "The Graduates" Sweet Pretenders                                                                            | 7 Tall | 8.00 each |



## Available from Cindy's Ceramics & Molds

Beaver with Hatchet Bank



CS-185-B

Mad Cow Bank

6 Tall by 5.5 Wide 12.00

12.00

6 Tall







| A-1131 | Flying Saucer Light or Bank (please order as A-1131-B if wantin