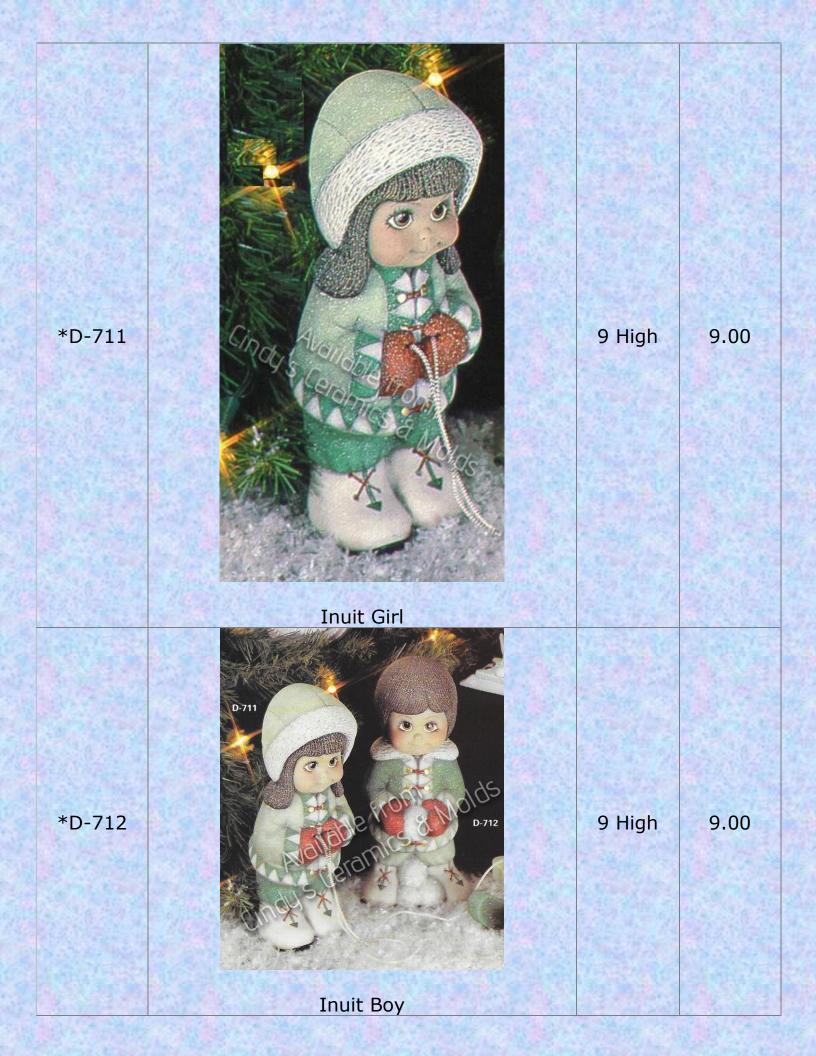

## Kid's Stuff

Please see our other Kid-friendly items under the "Sweet Tots" and "Smiley's & Happy's" tabs! Any items marked as a "bank" can be made plain (not as a bank), just please note "no bank slot" on your order! Bank plugs available upon request for a slight fee (Banks do not come with these otherwise).