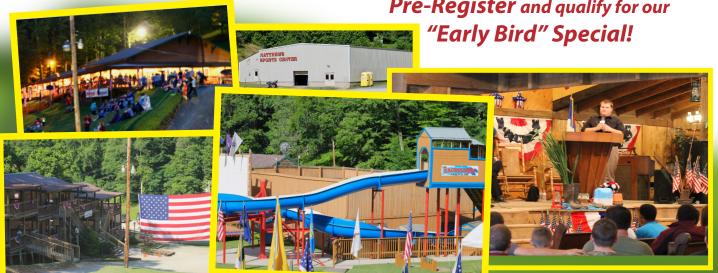

### EARLY BIRD REGISTRATION

#### Pre-register by January 31, 2018 and save in two ways:

- 1. Pastors and their families attend free to the first five churches (who register a minimum of 20 campers), or for every ten registered campers one counselor comes free.
- 2. Send \$20.00 and save \$10.00 per camper. Must be postmarked by January 31, 2018. Starting February 1 thru March 30 registration is \$30.00.