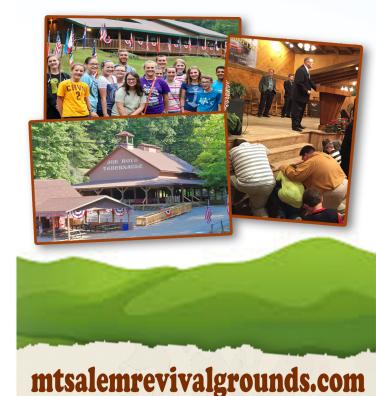

Mail to: Mt. Salem Revival Grounds P.O. Box 186 - West Union, WV 26456 Phone/Fax 304-873-2315

| Address                                   |
|-------------------------------------------|
| City                                      |
| StateZip                                  |
| Telephone                                 |
| Church Name                               |
| Pastor's Name                             |
| I am registeringperson(s)                 |
| Camp week attending:                      |
| ☐ I am enclosing a check for \$           |
| ☐ Please bill my credit card.             |
| MasterCard International Discover Network |
| Account Number                            |
| Signature                                 |

Non-Profit Organization US POSTAGE PAID WEST UNION, WV Permit No. 31

P.O. Box 186 - West Union, WV 26456 (304)873-2315 mtsalemrevivalgrounds.com

Camp 2018