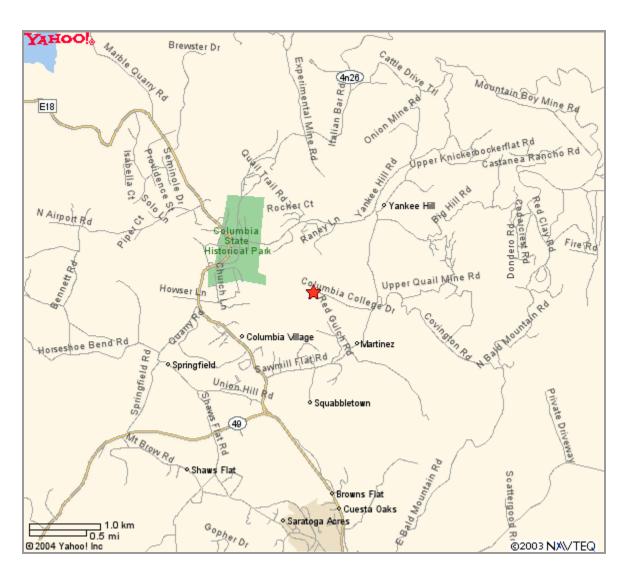

## Tuolumne Field 2 Columbia College Symons Field 11600 Columbia College Drive

From Oakdale, take Highway 108 east to Sonora.

Take the Highway 49, Sonora, Columbia exit (this turns into Stockton Street in Sonora) Take a left on Washington Street at the signal at the end of Stockton Street.

Washington Street turns into State Route 49 north of Sonora.

Take a right onto Parrotts Ferry Road approximately two miles north of Sonora.

Take a right on Sawmill Flat Road approximately 0.2 mile north of Highway 49.

Take a left on Columbia College Drive approximately 1.2 miles from Parrotts Ferry Rd. Symons Field is at the end of Columbia College Drive behind the Oak Pavilion (dome).

Soccer players and families are not allowed inside the Oak Pavilion. Please use the portable toilets located at the field and in the parking lot.