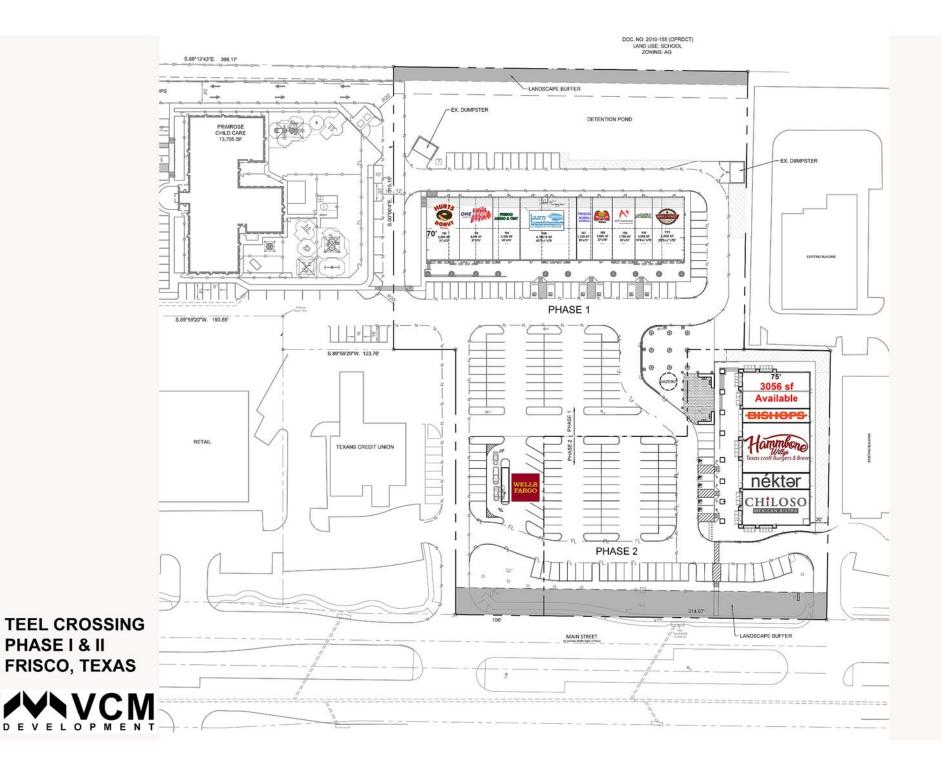

FOR LEASE - TEEL CROSSING - NEC & NWC MAIN ST & TEEL PWY, FRISCO, TX

#### See the VIDEO

Phase II: 12,750 sf retail / restaurant

Phase I: 20,020 sf retail / restaurant

<u>Coming soon:</u> Phase III: 1<sup>st</sup> Floor 18,704 sf retail / restaurant

Completed:

2<sup>nd</sup> Floor 14,244 sf office / retail

# TEEL CROSSING - MAIN ST& TEEL PKWY