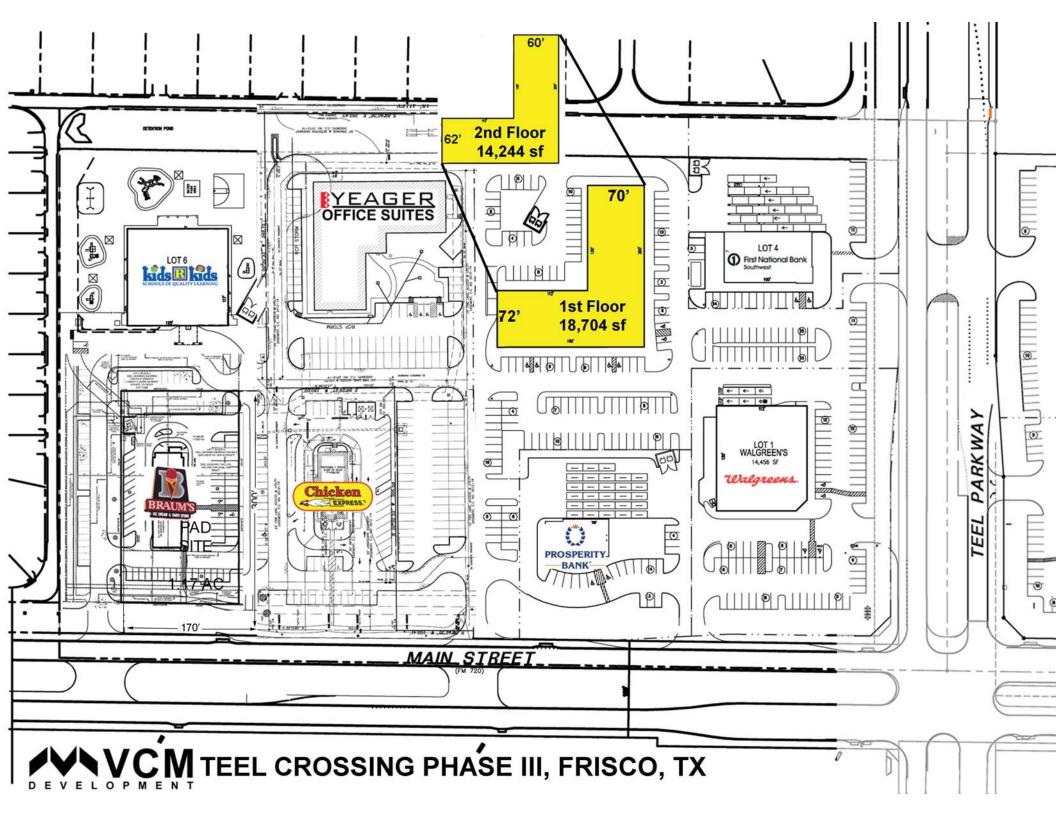

#### See the VIDEO

Phase II: 12,750 sf retail / restaurant

Phase I: 20,020 sf retail / restaurant

<u>Coming soon:</u> Phase III: 1<sup>st</sup> Floor 18,704 sf retail / restaurant

Completed:

2<sup>nd</sup> Floor 14,244 sf office / retail

# FISHER TEEL CROSSING ELEMENTARY PHASE III COBB

MIDDLE

SCHOOL

TEEL CROSSING PHASE III NWC MAIN ST & TEEL PKWY FRISCO, TX

> COBB MIDDLE SCHOOL

> > Walgre

MAIN STREET

YEAGER OFFICE SUITES TEEL CROSSING PHASE III NWC MAIN ST & TEEL PKWY FRISCO, TX