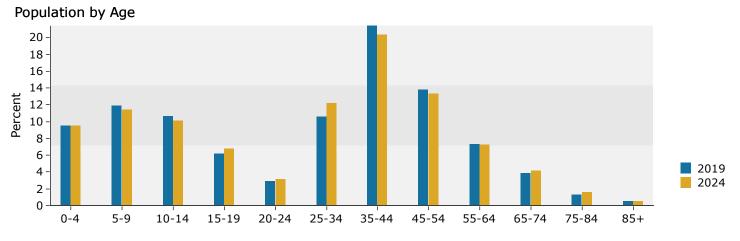

3288 Main St, Frisco, Texas, 75033 Rings: 1, 2, 3 mile radii Prepared by Esri

Latitude: 33.15325 Longitude: -96.86177

|                        | 1 mile | 1 mile  |        | 2 miles |        | 3 miles |  |
|------------------------|--------|---------|--------|---------|--------|---------|--|
| 2010 Population by Age | Number | Percent | Number | Percent | Number | Percent |  |
| Age 0 - 4              | 1,099  | 10.6%   | 2,925  | 11.3%   | 6,864  | 10.5%   |  |
| Age 5 - 9              | 1,418  | 13.7%   | 3,516  | 13.5%   | 7,744  | 11.9%   |  |
| Age 10 - 14            | 1,044  | 10.1%   | 2,558  | 9.8%    | 6,024  | 9.2%    |  |
| Age 15 - 19            | 522    | 5.0%    | 1,335  | 5.1%    | 3,637  | 5.6%    |  |
| Age 20 - 24            | 159    | 1.5%    | 401    | 1.5%    | 1,777  | 2.7%    |  |
| Age 25 - 34            | 1,094  | 10.6%   | 2,936  | 11.3%   | 8,709  | 13.4%   |  |
| Age 35 - 44            | 2,672  | 25.8%   | 6,721  | 25.9%   | 15,098 | 23.2%   |  |
| Age 45 - 54            | 1,364  | 13.2%   | 3,182  | 12.3%   | 7,901  | 12.1%   |  |
| Age 55 - 64            | 594    | 5.7%    | 1,409  | 5.4%    | 4,132  | 6.3%    |  |
| Age 65 - 74            | 273    | 2.6%    | 644    | 2.5%    | 2,242  | 3.4%    |  |
| Age 75 - 84            | 79     | 0.8%    | 221    | 0.9%    | 758    | 1.2%    |  |
| Age 85+                | 41     | 0.4%    | 125    | 0.5%    | 268    | 0.4%    |  |
| 2019 Population by Age | Number | Percent | Number | Percent | Number | Percent |  |
| Age 0 - 4              | 1,473  | 9.2%    | 4,471  | 9.5%    | 9,786  | 9.1%    |  |
| Age 5 - 9              | 1,934  | 12.1%   | 5,611  | 11.9%   | 11,570 | 10.7%   |  |
| Age 10 - 14            | 1,780  | 11.1%   | 5,019  | 10.7%   | 10,667 | 9.9%    |  |
| Age 15 - 19            | 993    | 6.2%    | 2,935  | 6.2%    | 7,090  | 6.6%    |  |
| Age 20 - 24            | 469    | 2.9%    | 1,357  | 2.9%    | 4,178  | 3.9%    |  |
| Age 25 - 34            | 1,495  | 9.3%    | 4,985  | 10.6%   | 12,643 | 11.7%   |  |
| Age 35 - 44            | 3,382  | 21.1%   | 10,049 | 21.4%   | 21,115 | 19.6%   |  |
| Age 45 - 54            | 2,347  | 14.7%   | 6,503  | 13.8%   | 14,943 | 13.8%   |  |
| Age 55 - 64            | 1,204  | 7.5%    | 3,420  | 7.3%    | 8,479  | 7.9%    |  |
| Age 65 - 74            | 660    | 4.1%    | 1,846  | 3.9%    | 5,103  | 4.7%    |  |
| Age 75 - 84            | 198    | 1.2%    | 601    | 1.3%    | 1,805  | 1.7%    |  |
| Age 85+                | 62     | 0.4%    | 226    | 0.5%    | 536    | 0.5%    |  |
| 2024 Population by Age | Number | Percent | Number | Percent | Number | Percent |  |
| Age 0 - 4              | 1,721  | 9.3%    | 5,404  | 9.5%    | 11,829 | 9.1%    |  |
| Age 5 - 9              | 2,159  | 11.7%   | 6,501  | 11.4%   | 13,422 | 10.4%   |  |
| Age 10 - 14            | 1,968  | 10.7%   | 5,738  | 10.1%   | 12,258 | 9.5%    |  |
| Age 15 - 19            | 1,293  | 7.0%    | 3,857  | 6.8%    | 8,904  | 6.9%    |  |
| Age 20 - 24            | 550    | 3.0%    | 1,743  | 3.1%    | 4,994  | 3.9%    |  |
| Age 25 - 34            | 1,920  | 10.4%   | 6,942  | 12.2%   | 17,274 | 13.4%   |  |
| Age 35 - 44            | 3,700  | 20.1%   | 11,591 | 20.3%   | 24,159 | 18.7%   |  |
| Age 45 - 54            | 2,630  | 14.3%   | 7,596  | 13.3%   | 17,041 | 13.2%   |  |
| Age 55 - 64            | 1,345  | 7.3%    | 4,106  | 7.2%    | 9,992  | 7.7%    |  |
| Age 65 - 74            | 800    | 4.3%    | 2,368  | 4.2%    | 6,186  | 4.8%    |  |
| Age 75 - 84            | 279    | 1.5%    | 897    | 1.6%    | 2,591  | 2.0%    |  |
| Age 85+                | 68     | 0.4%    | 273    | 0.5%    | 664    | 0.5%    |  |
| -                      |        |         |        |         |        |         |  |