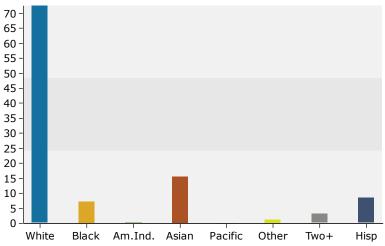

3288 Main St, Frisco, Texas, 75033 Rings: 1, 2, 3 mile radii Prepared by Esri

Latitude: 33.15325 Longitude: -96.86177

|                            |        |         |         |         | Longitude: 50.00177 |         |  |
|----------------------------|--------|---------|---------|---------|---------------------|---------|--|
|                            | 1 mile |         | 2 miles |         | 3 miles             |         |  |
| 2010 Race and Ethnicity    | Number | Percent | Number  | Percent | Number              | Percent |  |
| White Alone                | 8,572  | 82.7%   | 21,002  | 80.9%   | 49,465              | 75.9%   |  |
| Black Alone                | 559    | 5.4%    | 1,664   | 6.4%    | 5,500               | 8.4%    |  |
| American Indian Alone      | 38     | 0.4%    | 94      | 0.4%    | 339                 | 0.5%    |  |
| Asian Alone                | 760    | 7.3%    | 2,108   | 8.1%    | 4,852               | 7.4%    |  |
| Pacific Islander Alone     | 5      | 0.0%    | 7       | 0.0%    | 27                  | 0.0%    |  |
| Some Other Race Alone      | 126    | 1.2%    | 353     | 1.4%    | 2,963               | 4.5%    |  |
| Two or More Races          | 301    | 2.9%    | 744     | 2.9%    | 2,006               | 3.1%    |  |
| Hispanic Origin (Any Race) | 846    | 8.2%    | 2,211   | 8.5%    | 9,226               | 14.2%   |  |
|                            |        |         |         |         |                     |         |  |
| 2019 Race and Ethnicity    | Number | Percent | Number  | Percent | Number              | Percent |  |
| White Alone                | 11,597 | 72.5%   | 33,442  | 71.1%   | 73,227              | 67.9%   |  |
| Black Alone                | 1,157  | 7.2%    | 4,230   | 9.0%    | 11,673              | 10.8%   |  |
| American Indian Alone      | 44     | 0.3%    | 138     | 0.3%    | 492                 | 0.5%    |  |
| Asian Alone                | 2,491  | 15.6%   | 6,766   | 14.4%   | 13,279              | 12.3%   |  |
| Pacific Islander Alone     | 6      | 0.0%    | 12      | 0.0%    | 56                  | 0.1%    |  |
| Some Other Race Alone      | 206    | 1.3%    | 926     | 2.0%    | 5,382               | 5.0%    |  |
| Two or More Races          | 496    | 3.1%    | 1,511   | 3.2%    | 3,807               | 3.5%    |  |
| Hispanic Origin (Any Race) | 1,373  | 8.6%    | 4,871   | 10.4%   | 17,162              | 15.9%   |  |
|                            |        |         |         |         |                     |         |  |
| 2024 Race and Ethnicity    | Number | Percent | Number  | Percent | Number              | Percent |  |
| White Alone                | 12,559 | 68.1%   | 38,155  | 66.9%   | 82,628              | 63.9%   |  |
| Black Alone                | 1,618  | 8.8%    | 6,295   | 11.0%   | 16,557              | 12.8%   |  |
| American Indian Alone      | 48     | 0.3%    | 153     | 0.3%    | 557                 | 0.4%    |  |
| Asian Alone                | 3,354  | 18.2%   | 9,283   | 16.3%   | 17,933              | 13.9%   |  |
| Pacific Islander Alone     | 6      | 0.0%    | 13      | 0.0%    | 68                  | 0.1%    |  |
| Some Other Race Alone      | 254    | 1.4%    | 1,233   | 2.2%    | 6,827               | 5.3%    |  |
| Two or More Races          | 594    | 3.2%    | 1,884   | 3.3%    | 4,742               | 3.7%    |  |
| Hispanic Origin (Any Race) | 1,693  | 9.2%    | 6,525   | 11.4%   | 22,082              | 17.1%   |  |
|                            |        |         |         |         |                     |         |  |