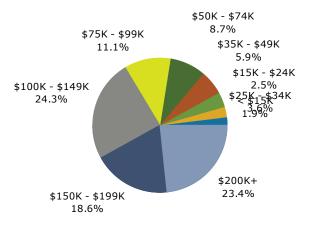

3288 Main St, Frisco, Texas, 75033 Rings: 1, 2, 3 mile radii Prepared by Esri

Latitude: 33.15325 Longitude: -96.86177

|                           |           |         |           |         | 20119100  |         |
|---------------------------|-----------|---------|-----------|---------|-----------|---------|
|                           | 1 mile    |         | 2 miles   |         | 3 miles   |         |
| 2019 Households by Income | Number    | Percent | Number    | Percent | Number    | Percent |
| <\$15,000                 | 52        | 1.1%    | 120       | 0.9%    | 641       | 1.9%    |
| \$15,000 - \$24,999       | 53        | 1.1%    | 169       | 1.2%    | 835       | 2.5%    |
| \$25,000 - \$34,999       | 57        | 1.2%    | 333       | 2.4%    | 1,232     | 3.6%    |
| \$35,000 - \$49,999       | 228       | 4.8%    | 538       | 3.8%    | 2,009     | 5.9%    |
| \$50,000 - \$74,999       | 255       | 5.4%    | 866       | 6.1%    | 2,952     | 8.7%    |
| \$75,000 - \$99,999       | 300       | 6.3%    | 1,247     | 8.8%    | 3,766     | 11.1%   |
| \$100,000 - \$149,999     | 1,207     | 25.5%   | 3,561     | 25.3%   | 8,263     | 24.3%   |
| \$150,000 - \$199,999     | 1,004     | 21.2%   | 2,709     | 19.2%   | 6,327     | 18.6%   |
| \$200,000+                | 1,572     | 33.3%   | 4,553     | 32.3%   | 7,956     | 23.4%   |
|                           |           |         |           |         |           |         |
| Median Household Income   | \$157,695 |         | \$152,790 |         | \$128,567 |         |
| Average Household Income  | \$185,446 |         | \$181,282 |         | \$155,945 |         |
| Per Capita Income         | \$55,476  |         | \$54,284  |         | \$49,096  |         |
|                           |           |         |           |         |           |         |
| 2024 Households by Income | Number    | Percent | Number    | Percent | Number    | Percent |
| <\$15,000                 | 54        | 1.0%    | 167       | 1.0%    | 688       | 1.7%    |
| \$15,000 - \$24,999       | 53        | 1.0%    | 204       | 1.2%    | 830       | 2.0%    |
| \$25,000 - \$34,999       | 56        | 1.0%    | 349       | 2.0%    | 1,233     | 3.0%    |
| \$35,000 - \$49,999       | 213       | 3.9%    | 607       | 3.5%    | 2,082     | 5.1%    |
| \$50,000 - \$74,999       | 249       | 4.6%    | 998       | 5.7%    | 3,291     | 8.0%    |
| \$75,000 - \$99,999       | 282       | 5.2%    | 1,325     | 7.6%    | 4,019     | 9.8%    |
| \$100,000 - \$149,999     | 1,298     | 24.0%   | 4,134     | 23.8%   | 9,803     | 23.9%   |
| \$150,000 - \$199,999     | 1,203     | 22.2%   | 3,536     | 20.3%   | 8,427     | 20.6%   |
| \$200,000+                | 2,004     | 37.0%   | 6,078     | 34.9%   | 10,572    | 25.8%   |
|                           |           |         |           |         |           |         |
| Median Household Income   | \$166,428 |         | \$159,713 |         | \$139,469 |         |
| Average Household Income  | \$203,059 |         | \$195,581 |         | \$170,483 |         |
| Per Capita Income         | \$60,464  |         | \$59,612  |         | \$53,965  |         |