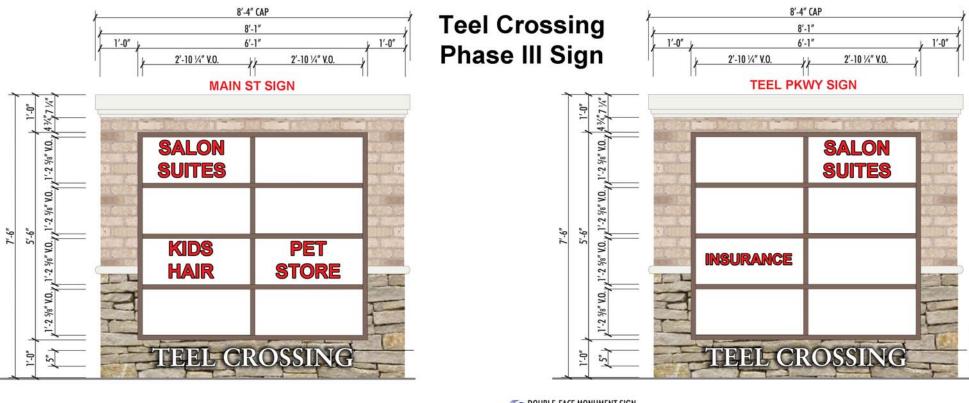

DEV

YEAGER OFFICE SUITES

MAIN ST

01 South Schematic Elevation (front)

General Notes: 1. This Facade Plan is for conceptual purposes only. All building plans require review and approval by Development Services. 2. All mechanical units shall be screened from public view. 3. When permitted, exposed utility boxes and conduits shall be painted to match building. 4. All signage areas and locations are subject to approval 5. Roof access shall be provided internally, unless otherwise permitted by Building Official.

.125 ALUMINUM F.C.O. PAINTED BLACK w/ APPLIED WHITE VINYL & STUD MOUNTED