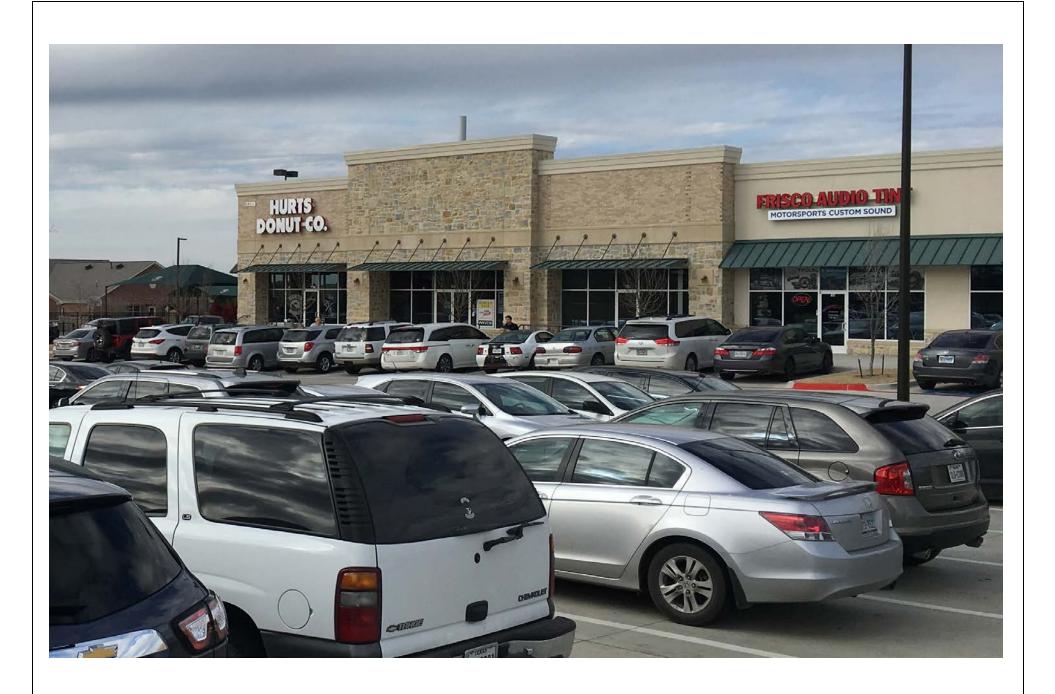

building plans require review and approval by Development Services. 2. All mechanical units shall be screened from public view. 3. When permitted, exposed utility boxes and conduits shall be painted to match building. 4. All signage areas and locations are subject to approval 5. Roof access shall be provided internally, unless otherwise permitted by Building Official.







This document is released for the purpose of interim review under the authority of Duane Meyers Architect registration no. 8599 in the State of Texas and is not to be used for construction, bidding or permitting.







.125 ALUMINUM F.C.O. PAINTED BLACK w/ APPLIED WHITE VINYL & STUD MOUNTED

# TEEL CROSSING - MAIN ST& TEEL PKWY



# TEEL CROSSING - MAIN ST& TEEL PKWY



# **TEEL CROSSING - MAIN ST & TEEL PKWY**















3288 Main St, Frisco, Texas, 75033 Rings: 1, 2, 3 mile radii Prepared by Esri

Latitude: 33.15325

Longitude: -96.86177

|                               |           | LO        | ngitude: Joioor// |
|-------------------------------|-----------|-----------|-------------------|
|                               | 1 mile    | 2 miles   | 3 miles           |
| Census 2010 Summary           |           |           |                   |
| Population                    | 10,360    | 25,973    | 65,152            |
| Households                    | 3,149     | 7,827     | 20,749            |
| Families                      | 2,824     | 6,961     | 17,261            |
| Average Household Size        | 3.28      | 3.30      | 3.13              |
| Owner Occupied Housing Units  | 2,939     |