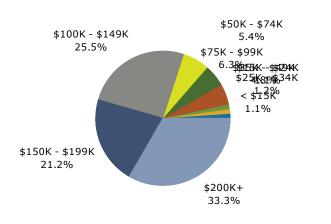

3288 Main St, Frisco, Texas, 75033 Rings: 1, 2, 3 mile radii Prepared by Esri

Latitude: 33.15325 Longitude: -96.86177

|                           |           |         |           |         | 20119100  |         |
|---------------------------|-----------|---------|-----------|---------|-----------|---------|
|                           | 1 mile    |         | 2 miles   |         | 3 miles   |         |
| 2019 Households by Income | Number    | Percent | Number    | Percent | Number    | Percent |
| <\$15,000                 | 52        | 1.1%    | 120       | 0.9%    | 641       | 1.9%    |
| \$15,000 - \$24,999       | 53        | 1.1%    | 169       | 1.2%    | 835       | 2.5%    |
| \$25,000 - \$34,999       | 57        | 1.2%    | 333       | 2.4%    | 1,232     | 3.6%    |
| \$35,000 - \$49,999       | 228       | 4.8%    | 538       | 3.8%    | 2,009     | 5.9%    |
| \$50,000 - \$74,999       | 255       | 5.4%    | 866       | 6.1%    | 2,952     | 8.7%    |
| \$75,000 - \$99,999       | 300       | 6.3%    | 1,247     | 8.8%    | 3,766     | 11.1%   |
| \$100,000 - \$149,999     | 1,207     | 25.5%   | 3,561     | 25.3%   | 8,263     | 24.3%   |
| \$150,000 - \$199,999     | 1,004     | 21.2%   | 2,709     | 19.2%   | 6,327     | 18.6%   |
| \$200,000+                | 1,572     | 33.3%   | 4,553     | 32.3%   | 7,956     | 23.4%   |
|                           |           |         |           |         |           |         |
| Median Household Income   | \$157,695 |         | \$152,790 |         | \$128,567 |         |
| Average Household Income  | \$185,446 |         | \$181,282 |         | \$155,945 |         |
| Per Capita Income         | \$55,476  |         | \$54,284  |         | \$49,096  |         |
|                           |           |         |           |         |           |         |
| 2024 Households by Income | Number    | Percent | Number    | Percent | Number    | Percent |
| <\$15,000                 | 54        | 1.0%    | 167       | 1.0%    | 688       | 1.7%    |
| \$15,000 - \$24,999       | 53        | 1.0%    | 204       | 1.2%    | 830       | 2.0%    |
| \$25,000 - \$34,999       | 56        | 1.0%    | 349       | 2.0%    | 1,233     | 3.0%    |
| \$35,000 - \$49,999       | 213       | 3.9%    | 607       | 3.5%    | 2,082     | 5.1%    |
| \$50,000 - \$74,999       | 249       | 4.6%    | 998       | 5.7%    | 3,291     | 8.0%    |
| \$75,000 - \$99,999       | 282       | 5.2%    | 1,325     | 7.6%    | 4,019     | 9.8%    |
| \$100,000 - \$149,999     | 1,298     | 24.0%   | 4,134     | 23.8%   | 9,803     | 23.9%   |
| \$150,000 - \$199,999     | 1,203     | 22.2%   | 3,536     | 20.3%   | 8,427     | 20.6%   |
| \$200,000+                | 2,004     | 37.0%   | 6,078     | 34.9%   | 10,572    | 25.8%   |
|                           |           |         |           |         |           |         |
| Median Household Income   | \$166,428 |         | \$159,713 |         | \$139,469 |         |
| Average Household Income  | \$203,059 |         | \$195,581 |         | \$170,483 |         |
| Per Capita Income         | \$60,464  |         | \$59,612  |         | \$53,965  |         |

#### 1 mile

Percent

2019 Household Income