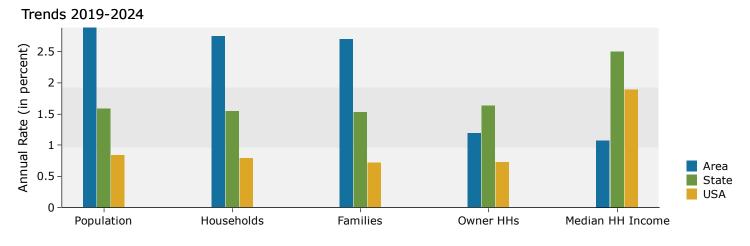

# **TEEL CROSSING - MAIN ST & TEEL PKWY**

3288 Main St, Frisco, Texas, 75033 Rings: 1, 2, 3 mile radii Prepared by Esri

Latitude: 33.15325

Longitude: -96.86177

|                               |           | LO        | ngitude: Joioor// |
|-------------------------------|-----------|-----------|-------------------|
|                               | 1 mile    | 2 miles   | 3 miles           |
| Census 2010 Summary           |           |           |                   |
| Population                    | 10,360    | 25,973    | 65,152            |
| Households                    | 3,149     | 7,827     | 20,749            |
| Families                      | 2,824     | 6,961     | 17,261            |
| Average Household Size        | 3.28      | 3.30      | 3.13              |
| Owner Occupied Housing Units  | 2,939     | 7,196     | 17,367            |
| Renter Occupied Housing Units | 210       | 631       | 3,382             |
| Median Age                    | 34.0      | 33.4      | 33.1              |
| 2019 Summary                  |           |           |                   |
| Population                    | 15,997    | 47,025    | 107,915           |
| Households                    | 4,727     | 14,097    | 33,982            |
| Families                      | 4,228     | 12,307    | 27,741            |
| Average Household Size        | 3.38      | 3.32      | 3.17              |
| Owner Occupied Housing Units  | 3,834     | 11,339    | 26,528            |
| Renter Occupied Housing Units | 892       | 2,757     | 7,454             |
| Median Age                    | 34.2      | 33.6      | 33.7              |
| Median Household Income       | \$157,695 | \$152,790 | \$128,567         |
| Average Household Income      | \$185,446 | \$181,282 | \$155,945         |
| 2024 Summary                  |           |           |                   |
| Population                    | 18,433    | 57,016    | 129,312           |
| Households                    | 5,413     | 17,396    | 40,945            |
| Families                      | 4,831     | 14,839    | 32,935            |
| Average Household Size        | 3.40      | 3.27      | 3.15              |
| Owner Occupied Housing Units  | 4,068     | 12,927    | 30,545            |
| Renter Occupied Housing Units | 1,345     | 4,469     | 10,400            |
| Median Age                    | 33.4      | 33.1      | 33.1              |
| Median Household Income       | \$166,428 | \$159,713 | \$139,469         |
| Average Household Income      | \$203,059 | \$195,581 | \$170,483         |
| Trends: 2019-2024 Annual Rate |           |           |                   |
| Population                    | 2.88%     | 3.93%     | 3.68%             |
| Households                    | 2.75%     | 4.30%     | 3.80%             |
| Families                      | 2.70%     | 3.81%     | 3.49%             |
| Owner Households              | 1.19%     | 2.66%     | 2.86%             |
| Median Household Income       | 1.08%     | 0.89%     | 1.64%             |