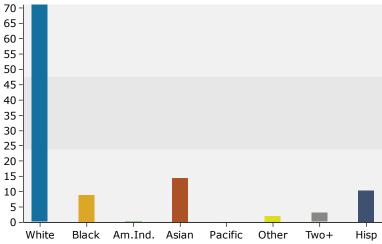

3288 Main St, Frisco, Texas, 75033 Rings: 1, 2, 3 mile radii Prepared by Esri

Latitude: 33.15325 Longitude: -96.86177

|                            |        |         |         |         | Longitude: 50.00177 |         |  |
|----------------------------|--------|---------|---------|---------|---------------------|---------|--|
|                            | 1 mile |         | 2 miles |         | 3 miles             |         |  |
| 2010 Race and Ethnicity    | Number | Percent | Number  | Percent | Number              | Percent |  |
| White Alone                | 8,572  | 82.7%   | 21,002  | 80.9%   | 49,465              | 75.9%   |  |
| Black Alone                | 559    | 5.4%    | 1,664   | 6.4%    | 5,500               | 8.4%    |  |
| American Indian Alone      | 38     | 0.4%    | 94      | 0.4%    | 339                 | 0.5%    |  |
| Asian Alone                | 760    | 7.3%    | 2,108   | 8.1%    | 4,852               | 7.4%    |  |
| Pacific Islander Alone     | 5      | 0.0%    | 7       | 0.0%    | 27                  | 0.0%    |  |
| Some Other Race Alone      | 126    | 1.2%    | 353     | 1.4%    | 2,963               | 4.5%    |  |
| Two or More Races          | 301    | 2.9%    | 744     | 2.9%    | 2,006               | 3.1%    |  |
| Hispanic Origin (Any Race) | 846    | 8.2%    | 2,211   | 8.5%    | 9,226               | 14.2%   |  |
|                            |        |         |         |         |                     |         |  |
| 2019 Race and Ethnicity    | Number | Percent | Number  | Percent | Number              | Percent |  |
| White Alone                | 11,597 | 72.5%   | 33,442  | 71.1%   | 73,227              | 67.9%   |  |
| Black Alone                | 1,157  | 7.2%    | 4,230   | 9.0%    | 11,673              | 10.8%   |  |
| American Indian Alone      | 44     | 0.3%    | 138     | 0.3%    | 492                 | 0.5%    |  |
| Asian Alone                | 2,491  | 15.6%   | 6,766   | 14.4%   | 13,279              | 12.3%   |  |
| Pacific Islander Alone     | 6      | 0.0%    | 12      | 0.0%    | 56                  | 0.1%    |  |
| Some Other Race Alone      | 206    | 1.3%    | 926     | 2.0%    | 5,382               | 5.0%    |  |
| Two or More Races          | 496    | 3.1%    | 1,511   | 3.2%    | 3,807               | 3.5%    |  |
| Hispanic Origin (Any Race) | 1,373  | 8.6%    | 4,871   | 10.4%   | 17,162              | 15.9%   |  |
|                            |        |         |         |         |                     |         |  |
| 2024 Race and Ethnicity    | Number | Percent | Number  | Percent | Number              | Percent |  |
| White Alone                | 12,559 | 68.1%   | 38,155  | 66.9%   | 82,628              | 63.9%   |  |
| Black Alone                | 1,618  | 8.8%    | 6,295   | 11.0%   | 16,557              | 12.8%   |  |
| American Indian Alone      | 48     | 0.3%    | 153     | 0.3%    | 557                 | 0.4%    |  |
| Asian Alone                | 3,354  | 18.2%   | 9,283   | 16.3%   | 17,933              | 13.9%   |  |
| Pacific Islander Alone     | 6      | 0.0%    | 13      | 0.0%    | 68                  | 0.1%    |  |
| Some Other Race Alone      | 254    | 1.4%    | 1,233   | 2.2%    | 6,827               | 5.3%    |  |
| Two or More Races          | 594    | 3.2%    | 1,884   | 3.3%    | 4,742               | 3.7%    |  |
| Hispanic Origin (Any Race) | 1,693  | 9.2%    | 6,525   | 11.4%   | 22,082              | 17.1%   |  |
|                            |        |         |         |         |                     |         |  |