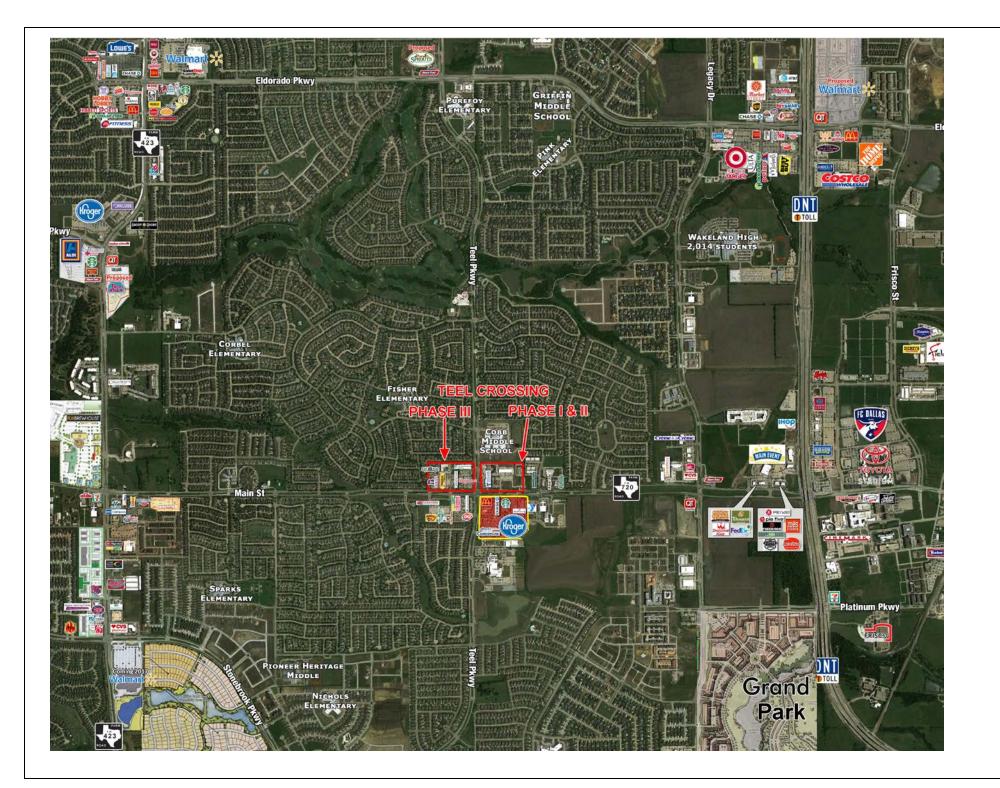

FOR LEASE - TEEL CROSSING - NEC & NWC MAIN ST & TEEL PWY, FRISCO, TX

# FISHER TEEL CROSSING ELEMENTARY PHASE III COBB

MIDDLE

SCHOOL

TEEL CROSSING PHASE III NWC MAIN ST & TEEL PKWY FRISCO, TX

> COBB MIDDLE SCHOOL

> > Walgre

MAIN STREET

YEAGER OFFICE SUITES TEEL CROSSING PHASE III NWC MAIN ST & TEEL PKWY FRISCO, TX