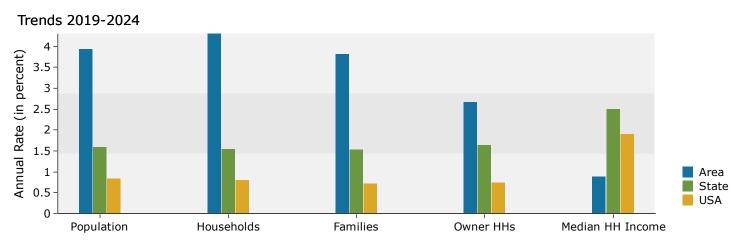

# **TEEL CROSSING - MAIN ST & TEEL PKWY**

3288 Main St, Frisco, Texas, 75033 Rings: 1, 2, 3 mile radii Prepared by Esri

Latitude: 33.15325

Longitude: -96.86177

|                               |           | LO        | ngitude: Joioor// |
|-------------------------------|-----------|-----------|-------------------|
|                               | 1 mile    | 2 miles   | 3 miles           |
| Census 2010 Summary           |           |           |                   |
| Population                    | 10,360    | 25,973    | 65,152            |
| Households                    | 3,149     | 7,827     | 20,749            |
| Families                      | 2,824     | 6,961     | 17,261            |
| Average Household Size        | 3.28      | 3.30      | 3.13              |
| Owner Occupied Housing Units  | 2,939     | 7,196     | 17,367            |
| Renter Occupied Housing Units | 210       | 631       | 3,382             |
| Median Age                    | 34.0      | 33.4      | 33.1              |
| 2019 Summary                  |           |           |                   |
| Population                    | 15,997    | 47,025    | 107,915           |
| Households                    | 4,727     | 14,097    | 33,982            |
| Families                      | 4,228     | 12,307    | 27,741            |
| Average Household Size        | 3.38      | 3.32      | 3.17              |
| Owner Occupied Housing Units  | 3,834     | 11,339    | 26,528            |
| Renter Occupied Housing Units | 892       | 2,757     | 7,454             |
| Median Age                    | 34.2      | 33.6      | 33.7              |
| Median Household Income       | \$157,695 | \$152,790 | \$128,567         |
| Average Household Income      | \$185,446 | \$181,282 | \$155,945         |
| 2024 Summary                  |           |           |                   |
| Population                    | 18,433    | 57,016    | 129,312           |
| Households                    | 5,413     | 17,396    | 40,945            |
| Families                      | 4,831     | 14,839    | 32,935            |
| Average Household Size        | 3.40      | 3.27      | 3.15              |
| Owner Occupied Housing Units  | 4,068     | 12,927    | 30,545            |
| Renter Occupied Housing Units | 1,345     | 4,469     | 10,400            |
| Median Age                    | 33.4      | 33.1      | 33.1              |
| Median Household Income       | \$166,428 | \$159,713 | \$139,469         |
| Average Household Income      | \$203,059 | \$195,581 | \$170,483         |
| Trends: 2019-2024 Annual Rate |           |           |                   |
| Population                    | 2.88%     | 3.93%     | 3.68%             |
| Households                    | 2.75%     | 4.30%     | 3.80%             |
| Families                      | 2.70%     | 3.81%     | 3.49%             |
| Owner Households              | 1.19%     | 2.66%     | 2.86%             |
| Median Household Income       | 1.08%     | 0.89%     | 1.64%             |