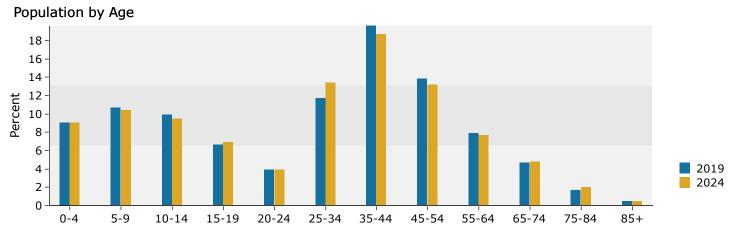

3288 Main St, Frisco, Texas, 75033 Rings: 1, 2, 3 mile radii Prepared by Esri

Latitude: 33.15325 Longitude: -96.86177

|                        | 1 mile | 1 mile  |        | 2 miles |        | 3 miles |  |
|------------------------|--------|---------|--------|---------|--------|---------|--|
| 2010 Population by Age | Number | Percent | Number | Percent | Number | Percent |  |
| Age 0 - 4              | 1,099  | 10.6%   | 2,925  | 11.3%   | 6,864  | 10.5%   |  |
| Age 5 - 9              | 1,418  | 13.7%   | 3,516  | 13.5%   | 7,744  | 11.9%   |  |
| Age 10 - 14            | 1,044  | 10.1%   | 2,558  | 9.8%    | 6,024  | 9.2%    |  |
| Age 15 - 19            | 522    | 5.0%    | 1,335  | 5.1%    | 3,637  | 5.6%    |  |
| Age 20 - 24            | 159    | 1.5%    | 401    | 1.5%    | 1,777  | 2.7%    |  |
| Age 25 - 34            | 1,094  | 10.6%   | 2,936  | 11.3%   | 8,709  | 13.4%   |  |
| Age 35 - 44            | 2,672  | 25.8%   | 6,721  | 25.9%   | 15,098 | 23.2%   |  |
| Age 45 - 54            | 1,364  | 13.2%   | 3,182  | 12.3%   | 7,901  | 12.1%   |  |
| Age 55 - 64            | 594    | 5.7%    | 1,409  | 5.4%    | 4,132  | 6.3%    |  |
| Age 65 - 74            | 273    | 2.6%    | 644    | 2.5%    | 2,242  | 3.4%    |  |
| Age 75 - 84            | 79     | 0.8%    | 221    | 0.9%    | 758    | 1.2%    |  |
| Age 85+                | 41     | 0.4%    | 125    | 0.5%    | 268    | 0.4%    |  |
| 2019 Population by Age | Number | Percent | Number | Percent | Number | Percent |  |
| Age 0 - 4              | 1,473  | 9.2%    | 4,471  | 9.5%    | 9,786  | 9.1%    |  |
| Age 5 - 9              | 1,934  | 12.1%   | 5,611  | 11.9%   | 11,570 | 10.7%   |  |
| Age 10 - 14            | 1,780  | 11.1%   | 5,019  | 10.7%   | 10,667 | 9.9%    |  |
| Age 15 - 19            | 993    | 6.2%    | 2,935  | 6.2%    | 7,090  | 6.6%    |  |
| Age 20 - 24            | 469    | 2.9%    | 1,357  | 2.9%    | 4,178  | 3.9%    |  |
| Age 25 - 34            | 1,495  | 9.3%    | 4,985  | 10.6%   | 12,643 | 11.7%   |  |
| Age 35 - 44            | 3,382  | 21.1%   | 10,049 | 21.4%   | 21,115 | 19.6%   |  |
| Age 45 - 54            | 2,347  | 14.7%   | 6,503  | 13.8%   | 14,943 | 13.8%   |  |
| Age 55 - 64            | 1,204  | 7.5%    | 3,420  | 7.3%    | 8,479  | 7.9%    |  |
| Age 65 - 74            | 660    | 4.1%    | 1,846  | 3.9%    | 5,103  | 4.7%    |  |
| Age 75 - 84            | 198    | 1.2%    | 601    | 1.3%    | 1,805  | 1.7%    |  |
| Age 85+                | 62     | 0.4%    | 226    | 0.5%    | 536    | 0.5%    |  |
| 2024 Population by Age | Number | Percent | Number | Percent | Number | Percent |  |
| Age 0 - 4              | 1,721  | 9.3%    | 5,404  | 9.5%    | 11,829 | 9.1%    |  |
| Age 5 - 9              | 2,159  | 11.7%   | 6,501  | 11.4%   | 13,422 | 10.4%   |  |
| Age 10 - 14            | 1,968  | 10.7%   | 5,738  | 10.1%   | 12,258 | 9.5%    |  |
| Age 15 - 19            | 1,293  | 7.0%    | 3,857  | 6.8%    | 8,904  | 6.9%    |  |
| Age 20 - 24            | 550    | 3.0%    | 1,743  | 3.1%    | 4,994  | 3.9%    |  |
| Age 25 - 34            | 1,920  | 10.4%   | 6,942  | 12.2%   | 17,274 | 13.4%   |  |
| Age 35 - 44            | 3,700  | 20.1%   | 11,591 | 20.3%   | 24,159 | 18.7%   |  |
| Age 45 - 54            | 2,630  | 14.3%   | 7,596  | 13.3%   | 17,041 | 13.2%   |  |
| Age 55 - 64            | 1,345  | 7.3%    | 4,106  | 7.2%    | 9,992  | 7.7%    |  |
| Age 65 - 74            | 800    | 4.3%    | 2,368  | 4.2%    | 6,186  | 4.8%    |  |
| Age 75 - 84            | 279    | 1.5%    | 897    | 1.6%    | 2,591  | 2.0%    |  |
| Age 85+                | 68     | 0.4%    | 273    | 0.5%    | 664    | 0.5%    |  |
| -                      |        |         |        |         |        |         |  |