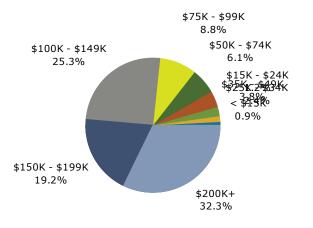

3288 Main St, Frisco, Texas, 75033 Rings: 1, 2, 3 mile radii Prepared by Esri

Latitude: 33.15325 Longitude: -96.86177

|                           |           |         |           |         | 20119100  |         |
|---------------------------|-----------|---------|-----------|---------|-----------|---------|
|                           | 1 mile    |         | 2 miles   |         | 3 miles   |         |
| 2019 Households by Income | Number    | Percent | Number    | Percent | Number    | Percent |
| <\$15,000                 | 52        | 1.1%    | 120       | 0.9%    | 641       | 1.9%    |
| \$15,000 - \$24,999       | 53        | 1.1%    | 169       | 1.2%    | 835       | 2.5%    |
| \$25,000 - \$34,999       | 57        | 1.2%    | 333       | 2.4%    | 1,232     | 3.6%    |
| \$35,000 - \$49,999       | 228       | 4.8%    | 538       | 3.8%    | 2,009     | 5.9%    |
| \$50,000 - \$74,999       | 255       | 5.4%    | 866       | 6.1%    | 2,952     | 8.7%    |
| \$75,000 - \$99,999       | 300       | 6.3%    | 1,247     | 8.8%    | 3,766     | 11.1%   |
| \$100,000 - \$149,999     | 1,207     | 25.5%   | 3,561     | 25.3%   | 8,263     | 24.3%   |
| \$150,000 - \$199,999     | 1,004     | 21.2%   | 2,709     | 19.2%   | 6,327     | 18.6%   |
| \$200,000+                | 1,572     | 33.3%   | 4,553     | 32.3%   | 7,956     | 23.4%   |
|                           |           |         |           |         |           |         |
| Median Household Income   | \$157,695 |         | \$152,790 |         | \$128,567 |         |
| Average Household Income  | \$185,446 |         | \$181,282 |         | \$155,945 |         |
| Per Capita Income         | \$55,476  |         | \$54,284  |         | \$49,096  |         |
|                           |           |         |           |         |           |         |
| 2024 Households by Income | Number    | Percent | Number    | Percent | Number    | Percent |
| <\$15,000                 | 54        | 1.0%    | 167       | 1.0%    | 688       | 1.7%    |
| \$15,000 - \$24,999       | 53        | 1.0%    | 204       | 1.2%    | 830       | 2.0%    |
| \$25,000 - \$34,999       | 56        | 1.0%    | 349       | 2.0%    | 1,233     | 3.0%    |
| \$35,000 - \$49,999       | 213       | 3.9%    | 607       | 3.5%    | 2,082     | 5.1%    |
| \$50,000 - \$74,999       | 249       | 4.6%    | 998       | 5.7%    | 3,291     | 8.0%    |
| \$75,000 - \$99,999       | 282       | 5.2%    | 1,325     | 7.6%    | 4,019     | 9.8%    |
| \$100,000 - \$149,999     | 1,298     | 24.0%   | 4,134     | 23.8%   | 9,803     | 23.9%   |
| \$150,000 - \$199,999     | 1,203     | 22.2%   | 3,536     | 20.3%   | 8,427     | 20.6%   |
| \$200,000+                | 2,004     | 37.0%   | 6,078     | 34.9%   | 10,572    | 25.8%   |
|                           |           |         |           |         |           |         |
| Median Household Income   | \$166,428 |         | \$159,713 |         | \$139,469 |         |
| Average Household Income  | \$203,059 |         | \$195,581 |         | \$170,483 |         |
| Per Capita Income         | \$60,464  |         | \$59,612  |         | \$53,965  |         |