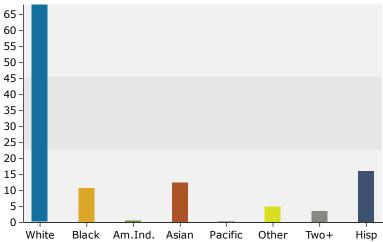

3288 Main St, Frisco, Texas, 75033 Rings: 1, 2, 3 mile radii Prepared by Esri

Latitude: 33.15325 Longitude: -96.86177

|                            |        |         |         |         | Longitude: 50.00177 |         |  |
|----------------------------|--------|---------|---------|---------|---------------------|---------|--|
|                            | 1 mile |         | 2 miles |         | 3 miles             |         |  |
| 2010 Race and Ethnicity    | Number | Percent | Number  | Percent | Number              | Percent |  |
| White Alone                | 8,572  | 82.7%   | 21,002  | 80.9%   | 49,465              | 75.9%   |  |
| Black Alone                | 559    | 5.4%    | 1,664   | 6.4%    | 5,500               | 8.4%    |  |
| American Indian Alone      | 38     | 0.4%    | 94      | 0.4%    | 339                 | 0.5%    |  |
| Asian Alone                | 760    | 7.3%    | 2,108   | 8.1%    | 4,852               | 7.4%    |  |
| Pacific Islander Alone     | 5      | 0.0%    | 7       | 0.0%    | 27                  | 0.0%    |  |
| Some Other Race Alone      | 126    | 1.2%    | 353     | 1.4%    | 2,963               | 4.5%    |  |
| Two or More Races          | 301    | 2.9%    | 744     | 2.9%    | 2,006               | 3.1%    |  |
| Hispanic Origin (Any Race) | 846    | 8.2%    | 2,211   | 8.5%    | 9,226               | 14.2%   |  |
|                            |        |         |         |         |                     |         |  |
| 2019 Race and Ethnicity    | Number | Percent | Number  | Percent | Number              | Percent |  |
| White Alone                | 11,597 | 72.5%   | 33,442  | 71.1%   | 73,227              | 67.9%   |  |
| Black Alone                | 1,157  | 7.2%    | 4,230   | 9.0%    | 11,673              | 10.8%   |  |
| American Indian Alone      | 44     | 0.3%    | 138     | 0.3%    | 492                 | 0.5%    |  |
| Asian Alone                | 2,491  | 15.6%   | 6,766   | 14.4%   | 13,279              | 12.3%   |  |
| Pacific Islander Alone     | 6      | 0.0%    | 12      | 0.0%    | 56                  | 0.1%    |  |
| Some Other Race Alone      | 206    | 1.3%    | 926     | 2.0%    | 5,382               | 5.0%    |  |
| Two or More Races          | 496    | 3.1%    | 1,511   | 3.2%    | 3,807               | 3.5%    |  |
| Hispanic Origin (Any Race) | 1,373  | 8.6%    | 4,871   | 10.4%   | 17,162              | 15.9%   |  |
|                            |        |         |         |         |                     |         |  |
| 2024 Race and Ethnicity    | Number | Percent | Number  | Percent | Number              | Percent |  |
| White Alone                | 12,559 | 68.1%   | 38,155  | 66.9%   | 82,628              | 63.9%   |  |
| Black Alone                | 1,618  | 8.8%    | 6,295   | 11.0%   | 16,557              | 12.8%   |  |
| American Indian Alone      | 48     | 0.3%    | 153     | 0.3%    | 557                 | 0.4%    |  |
| Asian Alone                | 3,354  | 18.2%   | 9,283   | 16.3%   | 17,933              | 13.9%   |  |
| Pacific Islander Alone     | 6      | 0.0%    | 13      | 0.0%    | 68                  | 0.1%    |  |
| Some Other Race Alone      | 254    | 1.4%    | 1,233   | 2.2%    | 6,827               | 5.3%    |  |
| Two or More Races          | 594    | 3.2%    | 1,884   | 3.3%    | 4,742               | 3.7%    |  |
| Hispanic Origin (Any Race) | 1,693  | 9.2%    | 6,525   | 11.4%   | 22,082              | 17.1%   |  |
|                            |        |         |         |         |                     |         |  |

#### 2019 Population by Race

3288 Main St, Frisco, Texas, 75033 Rings: 1, 2, 3 mile radii

Longitude: -96.86177

2 miles

Percent

2019 Household Income

#### 2019 Population by Race

3288 Main St, Frisco, Texas, 75033 Rings: 1, 2, 3 mile radii

Longitude: -96.86177

3 miles

Percent

2019 Household Income

#### 2019 Population by Race

|                                                                                                                                                                                                                                                                                                                                                                                                                                                                                                                                                                                                                                                                                                                                                                                                                                                                                                                                                                                                                                                                                                                                                                                                                                                                                                                                                                        |                                                                                                                                                                                                                                                                                                                                                                                                                                                                                                                                                                                                                                                                                                                                                                                                                                                                                              | about brokerage services to prospective buyers, tenants, sellers<br>BROKERAGE SERV                                                                                                                                                                                                                                                                                                                                                                                                                                                                                                                                                                                                                                                                                                                                                                                                                                                                                                                                                                                                                                                                                                                                                                                                                                                                                                                                                                                                                                                                                                                                                                                                                                                                                                   |                 |
|------------------------------------------------------------------------------------------------------------------------------------------------------------------------------------------------------------------------------------------------------------------------------------------------------------------------------------------------------------------------------------------------------------------------------------------------------------------------------------------------------------------------------------------------------------------------------------------------------------------------------------------------------------------------------------------------------------------------------------------------------------------------------------------------------------------------------------------------------------------------------------------------------------------------------------------------------------------------------------------------------------------------------------------------------------------------------------------------------------------------------------------------------------------------------------------------------------------------------------------------------------------------------------------------------------------------------------------------------------------------|----------------------------------------------------------------------------------------------------------------------------------------------------------------------------------------------------------------------------------------------------------------------------------------------------------------------------------------------------------------------------------------------------------------------------------------------------------------------------------------------------------------------------------------------------------------------------------------------------------------------------------------------------------------------------------------------------------------------------------------------------------------------------------------------------------------------------------------------------------------------------------------------|--------------------------------------------------------------------------------------------------------------------------------------------------------------------------------------------------------------------------------------------------------------------------------------------------------------------------------------------------------------------------------------------------------------------------------------------------------------------------------------------------------------------------------------------------------------------------------------------------------------------------------------------------------------------------------------------------------------------------------------------------------------------------------------------------------------------------------------------------------------------------------------------------------------------------------------------------------------------------------------------------------------------------------------------------------------------------------------------------------------------------------------------------------------------------------------------------------------------------------------------------------------------------------------------------------------------------------------------------------------------------------------------------------------------------------------------------------------------------------------------------------------------------------------------------------------------------------------------------------------------------------------------------------------------------------------------------------------------------------------------------------------------------------------|-----------------|
| Before working with a real estate broker, you<br>a broker depend on whom the broker repres-<br>eller or landlord (owner) or a prospective<br>should know that the broker who lists the p<br>owner's agent. A broker who acts as a sub<br>cooperation with the listing broker. A broker<br>represents the buyer. A broker may act as<br>parties if the parties consent in writing. A bro<br>property, preparing a contract or lease, or<br>representing you. A broker is obligated by law<br>IF THE BROKER REPRESENTS THE 00<br>The broker becomes the owner's agent by et<br>the owner, usually through a written listing a<br>as a subagent by accepting an offer of subagy<br>subagent may work in a different real ests<br>subagent can assist the buyer but does not rep<br>the interests of the owner first. The buyer sh<br>arything the buyer would not want the owne<br>agent must disclose to the owner any mate<br>agent.<br>IF THE BROKER REPRESENTS THE BU<br>The broker becomes the buyer's agent by a<br>represent the buyer, usually through a<br>agroement. A buyer's agent must disclose to the is<br>because a buyer's agent must disclose to the is<br>known to the agent.<br>IF THE BROKER ACTS AS AN INTERM<br>A broker may act as an intermediary betw<br>complies with The Texas Real Estate License<br>the withen consent of each party to the | ents. If you are a prospective<br>buyer or tenant (buyer), you<br>coperty for sale or lease is the<br>agent represents the owner in<br>r who acts as a buyer's agent<br>an intermediary between the<br>ker can assist you in locating a<br>obtaining financing without<br>to treat you honestly.<br><b>VNER:</b><br>thering into an agreement with<br>greement, or by agreeing to act<br>ency from the listing broker. A<br>te office. A listing broker or<br>sent the buyer and must place<br>ould not tell the owner's agent<br>r to know because an owner's<br>aid information known to the<br><b>VYER:</b><br>entering into an agreement to<br>written buyer representation<br>ner, but does not represent<br>the owner should not<br>d not want the buyet ok now<br>buyer any material information<br><b>EDIARY:</b><br>even the parties if the broker<br>e Act. The broker must obtain | <ul> <li>we pay the broker and, in conspicuous bold or underlined print, set broker's obligations as an intermediary. The broker is required to party honestly and fairly and to comply with The Texas Real Esta Act. A broker who acts as an intermediary in a transaction: <ul> <li>(1) shall treat all parties honestly;</li> <li>(2) may not disclose that the owner will accept a price let asking price unless authorized in writing to do so by the cut (3) may not disclose that the buyer will pay a price great price submitted in a written offer unless authorized in writing to do so by the cut (3) may not disclose that the buyer will pay a price great price submitted in a written offer unless authorized in writing to do so by the cut (4) may not disclose any confidential information information that a party specifically instructs the broker not to disclose unless authorized in writing to dis information or required to do so by The Texas Real Esta Act or a court order or if the information materially rele condition of the property.</li> </ul> With the parties' consent, a broker acting as an intermediary be parties may appoint a person who is licensed under The Texas Real Esta Act and associated with the broker to communicate with and instructions of the other party. If you choose to have a broker represent you, you should er written agreement with the broker tha clearly establishes the obligations and your obligations. The agreement should state ho whom the broker will be paid. You have the right to choose the does not necessarily establish that the broker represent you. If you questions regarding the duties and responsibilities of the broker, y resolve those questions before proceeding. </li> </ul> |                 |
|                                                                                                                                                                                                                                                                                                                                                                                                                                                                                                                                                                                                                                                                                                                                                                                                                                                                                                                                                                                                                                                                                                                                                                                                                                                                                                                                                                        | u acknowledge receipt of th                                                                                                                                                                                                                                                                                                                                                                                                                                                                                                                                                                                                                                                                                                                                                                                                                                                                  | is information about brokerage services for t                                                                                                                                                                                                                                                                                                                                                                                                                                                                                                                                                                                                                                                                                                                                                                                                                                                                                                                                                                                                                                                                                                                                                                                                                                                                                                                                                                                                                                                                                                                                                                                                                                                                                                                                        |                 |
| Real Estate Broker Company                                                                                                                                                                                                                                                                                                                                                                                                                                                                                                                                                                                                                                                                                                                                                                                                                                                                                                                                                                                                                                                                                                                                                                                                                                                                                                                                             | Date                                                                                                                                                                                                                                                                                                                                                                                                                                                                                                                                                                                                                                                                                                                                                                                                                                                                                         | Buyer, Seller, Tenant or Landlord                                                                                                                                                                                                                                                                                                                                                                                                                                                                                                                                                                                                                                                                                                                                                                                                                                                                                                                                                                                                                                                                                                                                                                                                                                                                                                                                                                                                                                                                                                                                                                                                                                                                                                                                                    | Date            |
| Vaughn Miller                                                                                                                                                                                                                                                                                                                                                                                                                                                                                                                                                                                                                                                                                                                                                                                                                                                                                                                                                                                                                                                                                                                                                                                                                                                                                                                                                          | Jan 2017                                                                                                                                                                                                                                                                                                                                                                                                                                                                                                                                                                                                                                                                                                                                                                                                                                                                                     |                                                                                                                                                                                                                                                                                                                                                                                                                                                                                                                                                                                                                                                                                                                                                                                                                                                                                                                                                                                                                                                                                                                                                                                                                                                                                                                                                                                                                                                                                                                                                                                                                                                                                                                                                                                      |                 |
| Real Estate Licensee                                                                                                                                                                                                                                                                                                                                                                                                                                                                                                                                                                                                                                                                                                                                                                                                                                                                                                                                                                                                                                                                                                                                                                                                                                                                                                                                                   | Date                                                                                                                                                                                                                                                                                                                                                                                                                                                                                                                                                                                                                                                                                                                                                                                                                                                                                         | Buyer, Seller, Tenant or Landlord                                                                                                                                                                                                                                                                                                                                                                                                                                                                                                                                                                                                                                                                                                                                                                                                                                                                                                                                                                                                                                                                                                                                                                                                                                                                                                                                                                                                                                                                                                                                                                                                                                                                                                                                                    | Date            |
| Texas Real Estate Brokers and Salesmen are li                                                                                                                                                                                                                                                                                                                                                                                                                                                                                                                                                                                                                                                                                                                                                                                                                                                                                                                                                                                                                                                                                                                                                                                                                                                                                                                          | censed and regulated by the Te                                                                                                                                                                                                                                                                                                                                                                                                                                                                                                                                                                                                                                                                                                                                                                                                                                                               | Buyer, Seller, Tenant or Landlord<br>xas Real Estate Commission (TREC). If you have<br>D. Box 12188, Austin, Texas 78711-2188 or call 5                                                                                                                                                                                                                                                                                                                                                                                                                                                                                                                                                                                                                                                                                                                                                                                                                                                                                                                                                                                                                                                                                                                                                                                                                                                                                                                                                                                                                                                                                                                                                                                                                                              | a question or a |