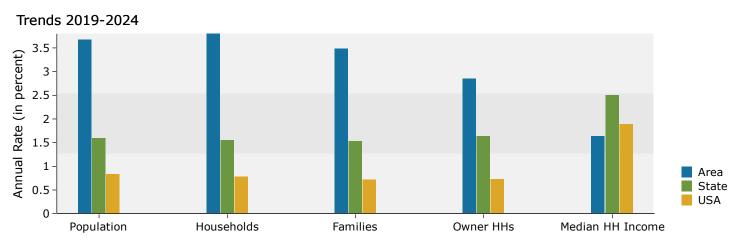

# **TEEL CROSSING - MAIN ST & TEEL PKWY**

3288 Main St, Frisco, Texas, 75033 Rings: 1, 2, 3 mile radii Prepared by Esri

Latitude: 33.15325

Longitude: -96.86177

|                               |           | LO        | ngitude: Joioor// |
|-------------------------------|-----------|-----------|-------------------|
|                               | 1 mile    | 2 miles   | 3 miles           |
| Census 2010 Summary           |           |           |                   |
| Population                    | 10,360    | 25,973    | 65,152            |
| Households                    | 3,149     | 7,827     | 20,749            |
| Families                      | 2,824     | 6,961     | 17,261            |
| Average Household Size        | 3.28      | 3.30      | 3.13              |
| Owner Occupied Housing Units  | 2,939     | 7,196     | 17,367            |
| Renter Occupied Housing Units | 210       | 631       | 3,382             |
| Median Age                    | 34.0      | 33.4      | 33.1              |
| 2019 Summary                  |           |           |                   |
| Population                    | 15,997    | 47,025    | 107,915           |
| Households                    | 4,727     | 14,097    | 33,982            |
| Families                      | 4,228     | 12,307    | 27,741            |
| Average Household Size        | 3.38      | 3.32      | 3.17              |
| Owner Occupied Housing Units  | 3,834     | 11,339    | 26,528            |
| Renter Occupied Housing Units | 892       | 2,757     | 7,454             |
| Median Age                    | 34.2      | 33.6      | 33.7              |
| Median Household Income       | \$157,695 | \$152,790 | \$128,567         |
| Average Household Income      | \$185,446 | \$181,282 | \$155,945         |
| 2024 Summary                  |           |           |                   |
| Population                    | 18,433    | 57,016    | 129,312           |
| Households                    | 5,413     | 17,396    | 40,945            |
| Families                      | 4,831     | 14,839    | 32,935            |
| Average Household Size        | 3.40      | 3.27      | 3.15              |
| Owner Occupied Housing Units  | 4,068     | 12,927    | 30,545            |
| Renter Occupied Housing Units | 1,345     | 4,469     | 10,400            |
| Median Age                    | 33.4      | 33.1      | 33.1              |
| Median Household Income       | \$166,428 | \$159,713 | \$139,469         |
| Average Household Income      | \$203,059 | \$195,581 | \$170,483         |
| Trends: 2019-2024 Annual Rate |           |           |                   |
| Population                    | 2.88%     | 3.93%     | 3.68%             |
| Households                    | 2.75%     | 4.30%     | 3.80%             |
| Families                      | 2.70%     | 3.81%     | 3.49%             |
| Owner Households              | 1.19%     | 2.66%     | 2.86%             |
| Median Household Income       | 1.08%     | 0.89%     | 1.64%             |