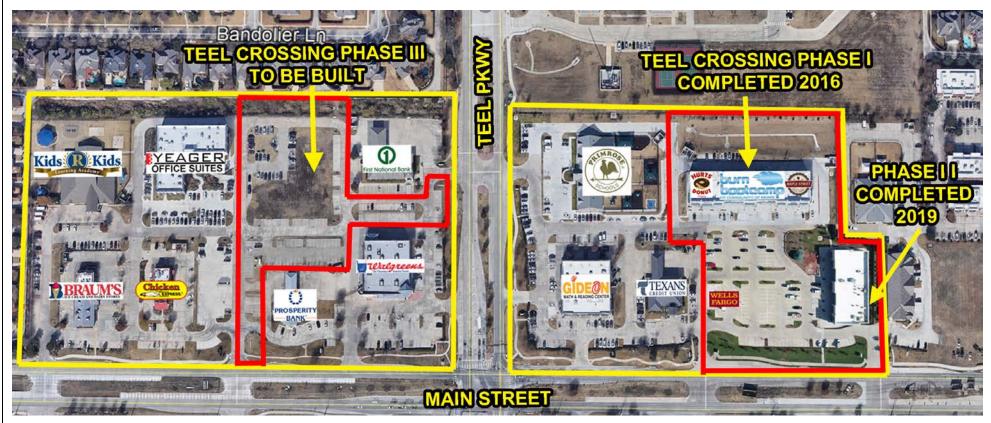

FOR LEASE - TEEL CROSSING - NEC & NWC MAIN ST & TEEL PWY, FRISCO, TX

#### See the VIDEO

Phase II: 12,750 sf retail / restaurant

Phase I: 20,020 sf retail / restaurant

<u>Coming soon:</u> Phase III: 1<sup>st</sup> Floor 18,704 sf retail / restaurant

Completed:

2<sup>nd</sup> Floor 14,244 sf office / retail

# FISHER TEEL CROSSING ELEMENTARY PHASE III COBB

MIDDLE

SCHOOL

TEEL CROSSING PHASE III NWC MAIN ST & TEEL PKWY FRISCO, TX

> COBB MIDDLE SCHOOL

> > Walgre

MAIN STREET

YEAGER OFFICE SUITES TEEL CROSSING PHASE III NWC MAIN ST & TEEL PKWY FRISCO, TX