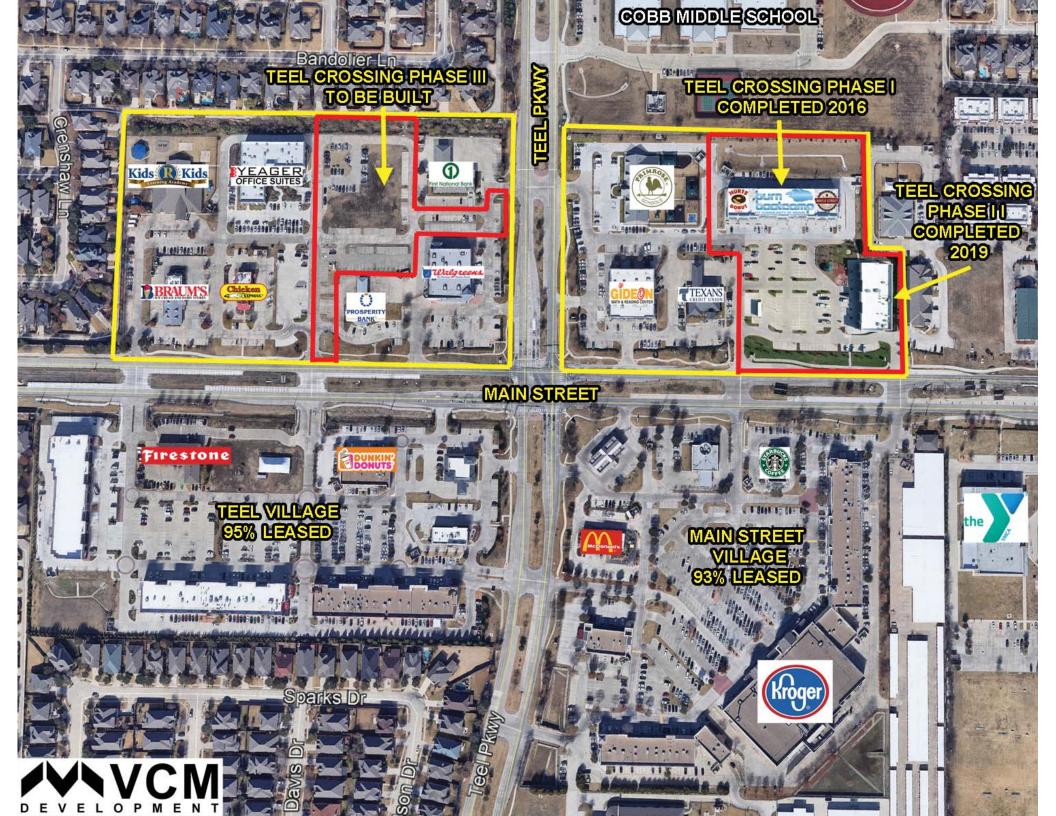

FOR LEASE - TEEL CROSSING - NEC & NWC MAIN ST & TEEL PWY, FRISCO, TX

#### See the VIDEO

Phase II: 12,750 sf retail / restaurant

Phase I: 20,020 sf retail / restaurant

<u>Coming soon:</u> Phase III: 1<sup>st</sup> Floor 18,704 sf retail / restaurant

Completed:

2<sup>nd</sup> Floor 14,244 sf office / retail

# FISHER TEEL CROSSING ELEMENTARY PHASE III COBB

MIDDLE

SCHOOL

TEEL CROSSING PHASE III NWC MAIN ST & TEEL PKWY FRISCO, TX

> COBB MIDDLE SCHOOL

> > Walgre

MAIN STREET

YEAGER OFFICE SUITES TEEL CROSSING PHASE III NWC MAIN ST & TEEL PKWY FRISCO, TX