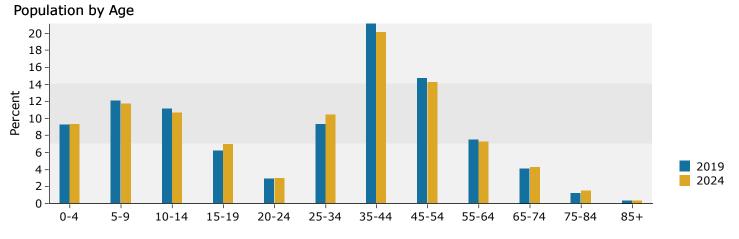

3288 Main St, Frisco, Texas, 75033 Rings: 1, 2, 3 mile radii Prepared by Esri

Latitude: 33.15325 Longitude: -96.86177

|                        | 1 mile | 1 mile  |        | 2 miles |        | 3 miles |  |
|------------------------|--------|---------|--------|---------|--------|---------|--|
| 2010 Population by Age | Number | Percent | Number | Percent | Number | Percent |  |
| Age 0 - 4              | 1,099  | 10.6%   | 2,925  | 11.3%   | 6,864  | 10.5%   |  |
| Age 5 - 9              | 1,418  | 13.7%   | 3,516  | 13.5%   | 7,744  | 11.9%   |  |
| Age 10 - 14            | 1,044  | 10.1%   | 2,558  | 9.8%    | 6,024  | 9.2%    |  |
| Age 15 - 19            | 522    | 5.0%    | 1,335  | 5.1%    | 3,637  | 5.6%    |  |
| Age 20 - 24            | 159    | 1.5%    | 401    | 1.5%    | 1,777  | 2.7%    |  |
| Age 25 - 34            | 1,094  | 10.6%   | 2,936  | 11.3%   | 8,709  | 13.4%   |  |
| Age 35 - 44            | 2,672  | 25.8%   | 6,721  | 25.9%   | 15,098 | 23.2%   |  |
| Age 45 - 54            | 1,364  | 13.2%   | 3,182  | 12.3%   | 7,901  | 12.1%   |  |
| Age 55 - 64            | 594    | 5.7%    | 1,409  | 5.4%    | 4,132  | 6.3%    |  |
| Age 65 - 74            | 273    | 2.6%    | 644    | 2.5%    | 2,242  | 3.4%    |  |
| Age 75 - 84            | 79     | 0.8%    | 221    | 0.9%    | 758    | 1.2%    |  |
| Age 85+                | 41     | 0.4%    | 125    | 0.5%    | 268    | 0.4%    |  |
| 2019 Population by Age | Number | Percent | Number | Percent | Number | Percent |  |
| Age 0 - 4              | 1,473  | 9.2%    | 4,471  | 9.5%    | 9,786  | 9.1%    |  |
| Age 5 - 9              | 1,934  | 12.1%   | 5,611  | 11.9%   | 11,570 | 10.7%   |  |
| Age 10 - 14            | 1,780  | 11.1%   | 5,019  | 10.7%   | 10,667 | 9.9%    |  |
| Age 15 - 19            | 993    | 6.2%    | 2,935  | 6.2%    | 7,090  | 6.6%    |  |
| Age 20 - 24            | 469    | 2.9%    | 1,357  | 2.9%    | 4,178  | 3.9%    |  |
| Age 25 - 34            | 1,495  | 9.3%    | 4,985  | 10.6%   | 12,643 | 11.7%   |  |
| Age 35 - 44            | 3,382  | 21.1%   | 10,049 | 21.4%   | 21,115 | 19.6%   |  |
| Age 45 - 54            | 2,347  | 14.7%   | 6,503  | 13.8%   | 14,943 | 13.8%   |  |
| Age 55 - 64            | 1,204  | 7.5%    | 3,420  | 7.3%    | 8,479  | 7.9%    |  |
| Age 65 - 74            | 660    | 4.1%    | 1,846  | 3.9%    | 5,103  | 4.7%    |  |
| Age 75 - 84            | 198    | 1.2%    | 601    | 1.3%    | 1,805  | 1.7%    |  |
| Age 85+                | 62     | 0.4%    | 226    | 0.5%    | 536    | 0.5%    |  |
| 2024 Population by Age | Number | Percent | Number | Percent | Number | Percent |  |
| Age 0 - 4              | 1,721  | 9.3%    | 5,404  | 9.5%    | 11,829 | 9.1%    |  |
| Age 5 - 9              | 2,159  | 11.7%   | 6,501  | 11.4%   | 13,422 | 10.4%   |  |
| Age 10 - 14            | 1,968  | 10.7%   | 5,738  | 10.1%   | 12,258 | 9.5%    |  |
| Age 15 - 19            | 1,293  | 7.0%    | 3,857  | 6.8%    | 8,904  | 6.9%    |  |
| Age 20 - 24            | 550    | 3.0%    | 1,743  | 3.1%    | 4,994  | 3.9%    |  |
| Age 25 - 34            | 1,920  | 10.4%   | 6,942  | 12.2%   | 17,274 | 13.4%   |  |
| Age 35 - 44            | 3,700  | 20.1%   | 11,591 | 20.3%   | 24,159 | 18.7%   |  |
| Age 45 - 54            | 2,630  | 14.3%   | 7,596  | 13.3%   | 17,041 | 13.2%   |  |
| Age 55 - 64            | 1,345  | 7.3%    | 4,106  | 7.2%    | 9,992  | 7.7%    |  |
| Age 65 - 74            | 800    | 4.3%    | 2,368  | 4.2%    | 6,186  | 4.8%    |  |
| Age 75 - 84            | 279    | 1.5%    | 897    | 1.6%    | 2,591  | 2.0%    |  |
| Age 85+                | 68     | 0.4%    | 273    | 0.5%    | 664    | 0.5%    |  |
| -                      |        |         |        |         |        |         |  |