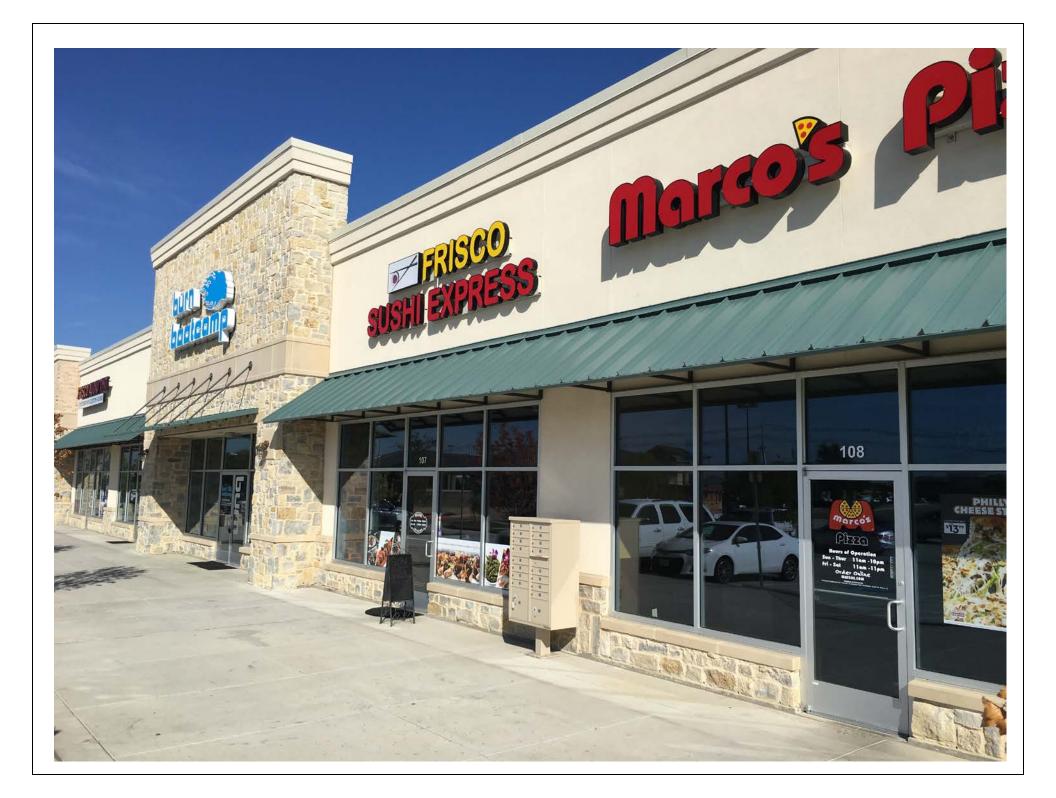

ll building plans require review and approval by Development Services. 2. All mechanical units shall be screened from public view. 3. When permitted, exposed utility boxes and conduits shall be painted to match building. 4. All signage areas and locations are subject to approval 5. Roof access shall be provided internally, unless otherwise permitted by Building Official.







This document is released for the purpose of interim review under the authority of Duane Meyers Architect registration no. 8599 in the State of Texas and is not to be used for construction, bidding or permitting.







.125 ALUMINUM F.C.O. PAINTED BLACK w/ APPLIED WHITE VINYL & STUD MOUNTED

# TEEL CROSSING - MAIN ST& TEEL PKWY



# TEEL CROSSING - MAIN ST& TEEL PKWY



# **TEEL CROSSING - MAIN ST & TEEL PKWY**















3288 Main St, Frisco, Texas, 75033 Rings: 1, 2, 3 mile radii Prepared by Esri

Latitude: 33.15325

Longitude: -96.86177

|                               |           | LO        | ngitude: Joioor// |
|-------------------------------|-----------|-----------|-------------------|
|                               | 1 mile    | 2 miles   | 3 miles           |
| Census 2010 Summary           |           |           |                   |
| Population                    | 10,360    | 25,973    | 65,152            |
| Households                    | 3,149     | 7,827     | 20,749            |
| Families                      | 2,824     | 6,961     | 17,261            |
| Average Household Size        | 3.28      | 3.30      | 3.13              |
| Owner Occupied Housing Units  | 2,939