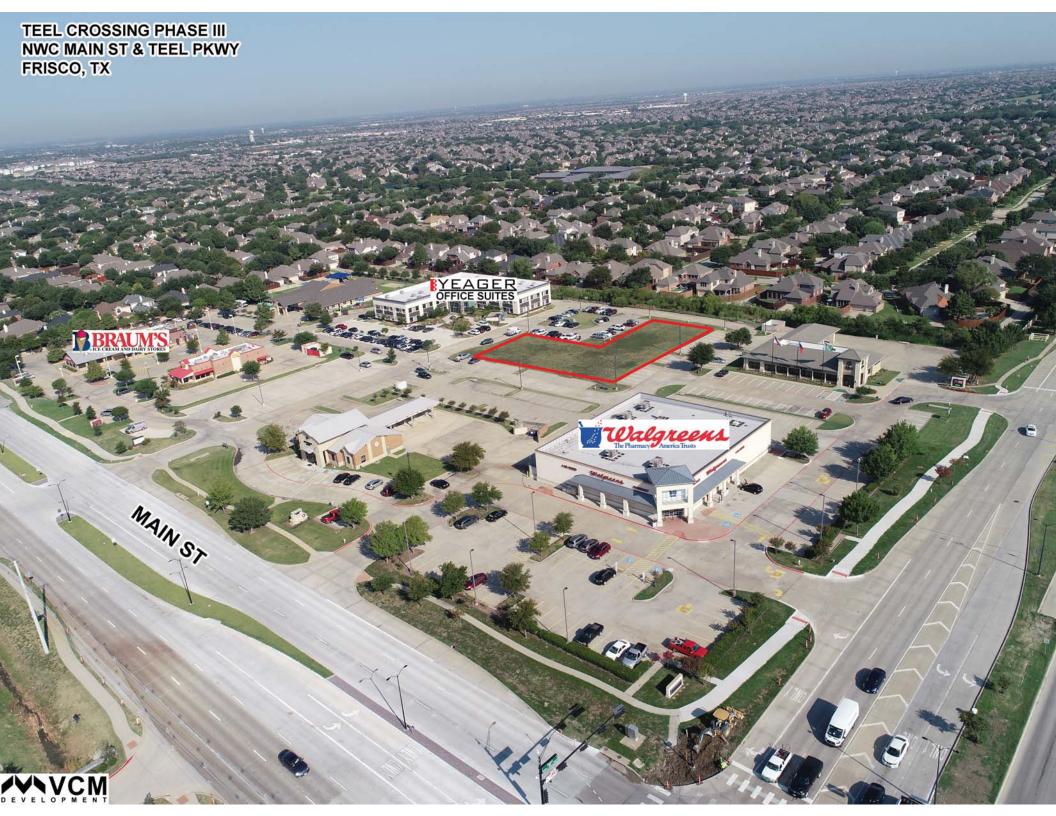

# FISHER TEEL CROSSING ELEMENTARY PHASE III COBB

MIDDLE

SCHOOL

TEEL CROSSING PHASE III NWC MAIN ST & TEEL PKWY FRISCO, TX

> COBB MIDDLE SCHOOL

> > Walgre

MAIN STREET

YEAGER OFFICE SUITES TEEL CROSSING PHASE III NWC MAIN ST & TEEL PKWY FRISCO, TX