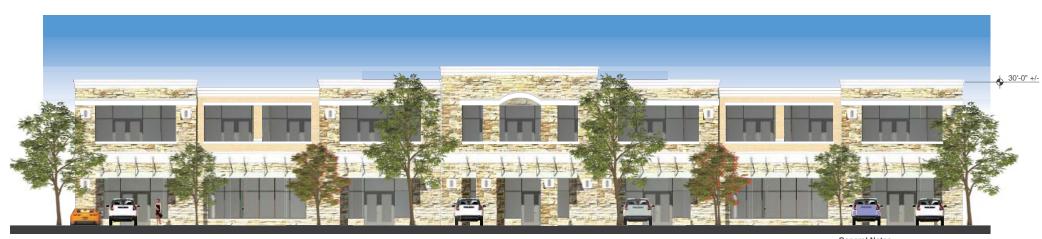

DEV

YEAGER OFFICE SUITES

MAIN ST

01 South Schematic Elevation (front)

General Notes: 1. This Facade Plan is for conceptual purposes only. All building plans require review and approval by Development Services. 2. All mechanical units shall be screened from public view. 3. When permitted, exposed utility boxes and conduits shall be painted to match building. 4. All signage areas and locations are subject to approval 5. Roof access shall be provided internally, unless otherwise permitted by Building Official.