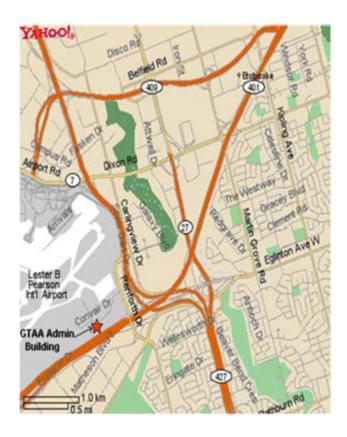

# **Driving Directions to the GTAA Administration Building GTAA Boardroom**

3111 Convair Drive, Toronto, Ontario L5P 1B2

416-776-3000

Once at Convair Drive, take the second driveway on your right which leads to visitors' parking. Go up 2 sets of steps and proceed through the first set of doors.

## **409 WEST**

409 West to Silver Dart Drive Silver Dart Drive East (left) to Renforth Drive Renforth Drive South (right) to Convair Drive Convair Drive West (Right) to the **GTAA Administration Building** 

## **401 EAST**

401 East to Renforth Drive Renforth Drive North (left) to Convair Drive Convair Drive West (left) to the **GTAA Administration Building** 

# **EGLINTON/RENFORTH** (Mississauga) Renforth Drive North to Convair Drive

Convair Drive West (left) to the **GTAA Administration Building** 

## **401 WEST**

401 West to Carlingview Drive Carlingview Drive West (left) to Renforth Drive Renforth Drive West (right) to Convair Drive Convair Drive West (right) to the **GTAA Administration Building** 

#### **427 SOUTHBOUND**

427 South to 409 West 409 West to Silver Dart Drive Silver Dart Drive East (left) to Renforth Drive Renforth Drive South (right) to Convair Drive Convair Drive West (right) to the GTAA Administration Building

## **AIRPORT ROAD EAST**

Airport Road East to Jetliner Road Jetliner Road South (right) to Silver Dart Drive Silver Dart Drive East (left) to Renforth Drive Renforth Drive South (right) to Convair Drive Convair Drive West (right) to the GTAA Administration Building

or

Airport Road East to Carlingview Drive Carlingview Drive South (right) to Renforth Drive Renforth Drive South (right) to Convair Drive Convair Drive West (right) to the GTAA Administration Building

#### **427 NORTHBOUND**

Eglinton West to Renforth Drive Renforth Drive North (right) to Convair Drive Convair Drive West (left) to the GTAA Administration Building

## **DIXON ROAD/CARLINGVIEW DRIVE**

Carlingview Drive South to Renforth Drive Renforth Drive South (right) to Convair Drive Convair Drive West (right) to the GTAA Administration Building