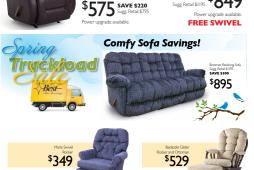

Save on Furniture for Dad! Our Lane, Southern Motion and Best

ecliners & furniture are proudly made in the USA! For a limited time, buy with **NO INTEREST for 1 Full Year!** 

Wildlife or Western Print Chairs

LANE

RECLINERS

FOR DAD!

NOW

699/PAIR

## **COME BY OLD FORT BOISE DAYS JUNE 7-10!** Visit oldfortboisedays.com for Calendar

LEATHER RECLINERS NOW \$699

for next day delivery. Birkett Leather Sofa Featuring

CENUINE EN LINE

**♦** Best

Deluxe Coil Spring Cushions Sugg. Retail \$1399

SAVE \$346 \$849 Sugg. Retail \$1195

Brosmer Leather Recliner FOR ONLY

SAVE \$300 \$695 Sugg. Retail \$995

\$599