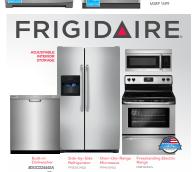

## FRIGIDAIRE Freezers

You-Haul Savings!

Manual

5.0 cu. ft. **Chest Freezer**  Manual Defrost # FFFC05M4NW

22 cu. ft. 22 cu. ft. \$799

17 cu. ft. **Upright Freezer** 

You-Haul Savings!

**Upright Freezer**