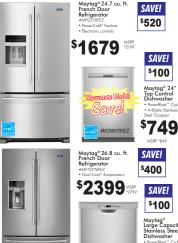

## PILLOWTOP MATTRESS AND BOX SET

29900 TWIN SET \$399<sup>00</sup> FULL SET \$44900 QUEEN SET \$59900 KING SET

aytag® 7.4 cu. fi rge Capacity D

\$849 each

Maytag® 4.5 cu. ft. Front Load Washer

Maytag® 7.4 cu. ft. Electric Dryer

\$1059

**Maytag Washer** 

& Dryer Set MVWC416FW

MEDC215EW

SAVE!

\$995

PAIR: \$995 INSTALLED!

SAVE! \$250

SAVE! \$290

MAYTAG

SAVE!