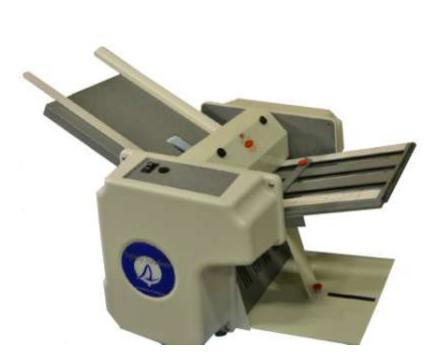

## ISM

The Infinity Solutions ISM Pressure Seal System is an integrated folder/sealer with a processing throughput of up to 2,000 forms per hour. The ISM's innovative design offers an affordable desktop solution to automate any organization's short run pressure seal applications.

By leveraging Infinity Solutions' pressure seal technology, pressure seal forms are sealed as they are folded reducing the costly task of manually folding and stuffing of envelopes. The Infinity Solutions ISM is an out of the box solution providing for a quick setup and quiet operation, and it offers user friendly controls which return the simplicity to mail processing.

The ISM incorporates bottom feed technology for continuous throughput increasing your organization productivity, while reducing operational costs. This remarkable unit offers five standard fold patterns (Z, EZ, C, EC, and V), custom folds, and forms up to 14" in length.

- Quiet and low maintenance
- Simple operator controls
- Handles all popular fold styles :V, C, Z, and EZ Pre-marked for easy set-up
- Automatic bottom feed friction for continuous processing
- Folds up to 2,000 documents per hour
- Completely seals across document, no "pressure zones"
- 1 year on all parts
- National on-site service options available
- Manufactured in U.S.A.