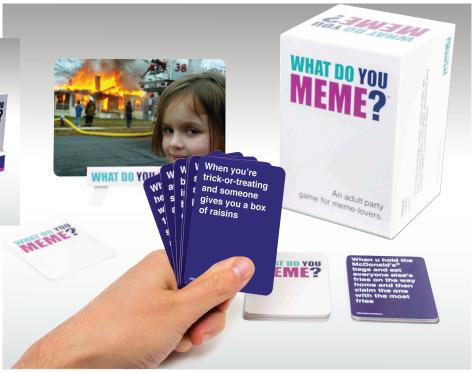

#### What Do You Meme?®

- MSRP/MAP: \$29.99
- Item #: WDYM100
- UPC: 860649000300
- Case Pack: 8

- The new adult party game everyone's talking about!
- WARNING: NOT intended for children
- Core game includes 360 caption cards, 75 photo cards
- Printed on premium playing cards; includes easel and bonus rules