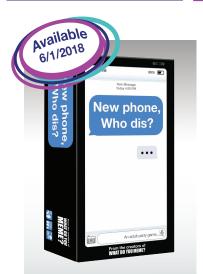

#### What Do You Meme?® New Phone. Who Dis?

- MSRP/MAP: \$19.99
- Item #: NPWD411
- UPC: 810816030302
- Case Pack: 8
- Phones down, cards up!
- The 100% offline text message party game!
- · Compete to create the funniest sent + received text message thread.
- Contains 500 cards