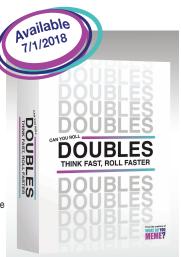

#### What Do You Meme?® **Doubles**

- MSRP/MAP: \$19.99
- Item #: DBL410
- UPC: 810816030265
- Case Pack: 8
- Think fast, roll faster!
- · A fast-paced, action-packed game for the whole family.
- Players compete to fill out the category sheet before your opponents roll doubles and steal the board from you!
- · Contains: 2 game boards, 6 category sheets, 100 write-in sheets, 4 dice, 8 multicolored pens, 1 score sheet, and instructions.