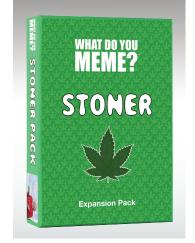

#### "Stoner" **Expansion Pack**

- MSRP/MAP: \$9.99
- Item #: SP201
- UPC: 860649000355
- Case Pack: 8
- 50 caption cards & 15 photo cards to be added to the core game.
- \*Requires What Do You Meme?® core game to play.