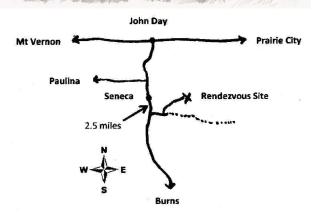

Contact - Panhandle - 542-620-4292

Seneca, Oregon see map =

Silvies River Muzzle Loaders 15031 Profitt Loop Baker City, OR 97814 NOT RONDY ADDRESS!

> ALTAMONT COMPANY 116 E NEAL ST RANTOUL, IL 61866