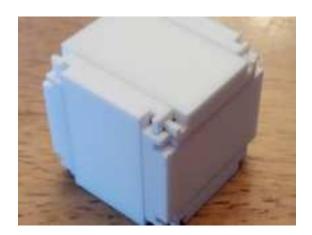

## Stickman No. 9 (Snowflake) Puzzlebox (Shapeways reproduction by Brian Pletcher)

This Stickman No. 9 (snowflake) Puzzlebox is identical to the original, but reproduced in 3D printed plastic. Brian Pletcher went to great lengths to program every detail of its six individual panels into printable software format, so that everyone now has an opportunity to get one.

This puzzle design really is exceptional and comes closest to meeting Robert's personal criteria of a "perfect puzzlebox design". Here is the reproduction partially solved right next to the original crafted in wood. In some respects the reproduction looks better because it is pure white.