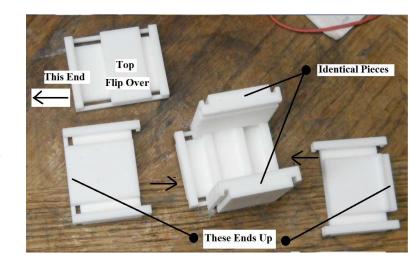

These reproductions can only be purchased through Shapeways, and unfortunately they arrive in un-assembled form. For those who require it, the picture to the right provides hints for putting it together. But even with the panels in the correct positions, there are challenging steps required before getting it fully closed.