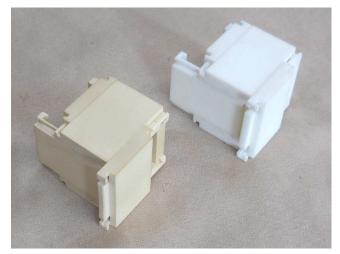

This puzzle design really is exceptional and comes closest to meeting Robert's personal criteria of a "perfect puzzlebox design". Here is the reproduction partially solved right next to the original crafted in wood. In some respects the reproduction looks better because it is pure white.