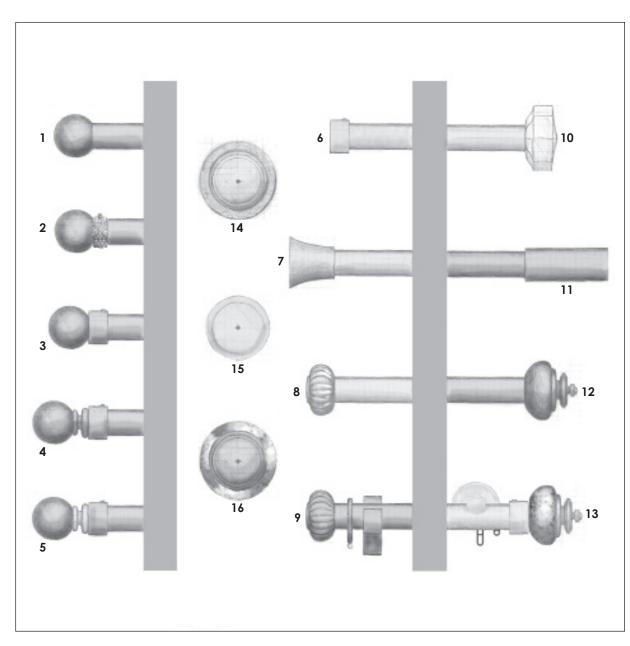

- Ella, 1" Metal Pole Shown in Oil Rubbed Bronze
- Ella, 1" Metal Pole Shown in Oil Rubbed Bronze 1" Crystal Band
- 3. Ella with Cuff, 1" Metal Pole Shown in Oil Rubbed Bronze
- Ella with Cuff + Traditional Collar 1" Metal Pole Shown in Oil Rubbed Bronze
- Ella with Cuff, 1" Metal Pole Shown in Oil Rubbed Bronze + Traditional Collar Shown in Brushed Nickel
- 6. Luna End Cap, 1" Metal Pole Shown in Brushed Nickel
- 7. Lex, 1" Metal Pole Shown in Antique Brass
- 8. Elm Smoke Glass, 1" Metal Pole Shown in Rose Gold
- 9. Elm, 1" Metal Pole Laurence 3½" Single Bracket 1" Metal Ring Shown in Midnight

- 10. Knox Crystal, 1" Metal Pole Shown in Rose Gold
- 11. Cole, 1" Metal Pole Shown in Midnight
- 12. Nora, 1" Metal Pole Shown in Oil Rubbed Bronze
- 13. Nora Mercury Glass with Cuff
  1" Hand Drawn Traverse System
  1" Traverse 3½" Single Bracket
  Shown in Brushed Nickel
  Components in Champagne:
  Glide Stop and Glide
- Mara Metal Holdback Medallion
   4" Metal Stem
   Shown in Rose Gold
- 15. Jem Metal Holdback Medallion4" Metal StemShown in Antique Brass
- 16. Blake Mercury Glass Metal Holdback Medallion4" Metal Stem Shown in Oil Rubbed Bronze