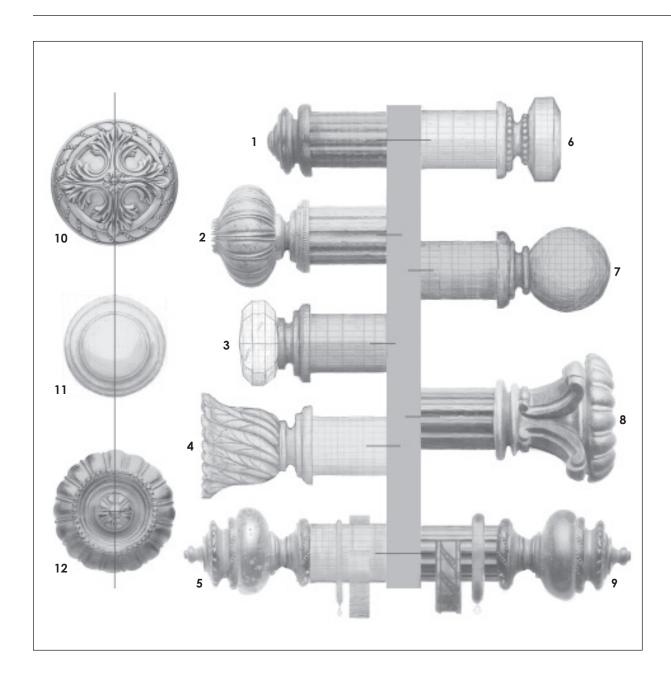

## QUICK SHIP - 21/4" Wood and Resin

- Brinley End Cap, Fluted Wood Pole Shown in Walnut
- 2. Oliver, Fluted Wood Pole Shown in Antique Brass
- 3. Hazel Crystal, Smooth Wood Pole Shown in Oil Rubbed Bronze
- 4. Beatrice, Smooth Wood Pole Shown in Rose Gold
- 5. Adelaide Mercury Glass, Smooth Wood Pole Harlan 3" Single Bracket 21/4" Metal Ring Shown in Platinum
- 6. Stella, Smooth Wood Pole Shown in Platinum
- 7. Edward, Smooth Wood Pole Shown in Walnut
- 8. Fiona, Fluted Wood Pole Shown in Antique Brass
- Adelaide, Fluted Wood Pole William 3" Single Bracket 1¾" Wood Ring Shown in Oil Rubbed Bronze
- Miranda Resin Holdback Medallion
   4" Resin Stem
   Shown in Rose Gold
- 11. Brooks Resin Holdback Medallion4" Resin StemShown in Antique Brass
- 12. Trudy Resin Holdback Medallion4" Resin StemShown in Walnut