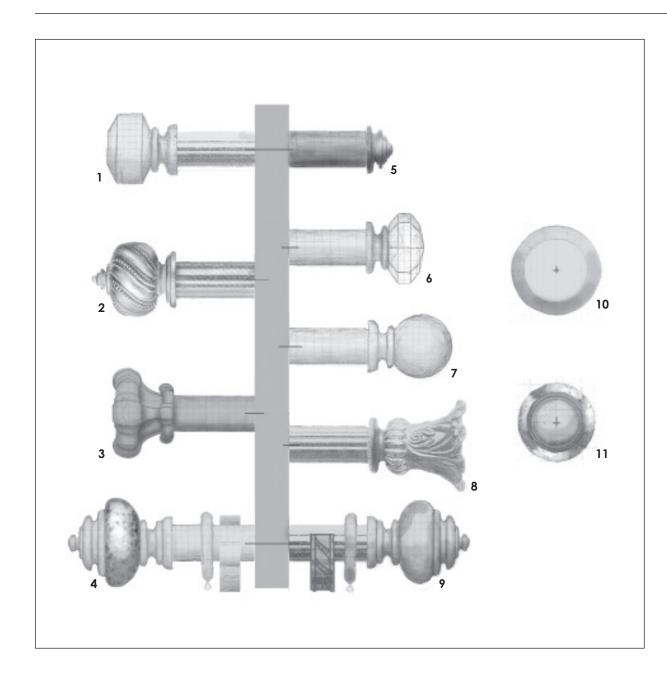

## QUICK SHIP - Luxe Line hand drawn traverse system

- 1. June, Fluted Wood Pole Shown in Antique Brass
- 2. Harper, Fluted Wood Pole Shown in Platinum
- 3. Easton, Smooth Wood Pole Shown in Oil Rubbed Bronze
- Lillian Mercury Glass, Smooth Wood Pole Winston 3" Single Bracket 1¾" Metal Ring Shown in Rose Gold
- Lowell End Cap, Smooth Wood Pole Shown in Walnut
- 6. Rose Crystal, Smooth Wood Pole Shown in Antique Brass
- 7. Bradford, Smooth Wood Pole Shown in Platinum
- 8. Lane, Fluted Wood Pole Shown in Rose Gold
- Lillian, Fluted Wood Pole William 3" Single Bracket 1¾" Wood Ring Shown in Walnut
- Clark Holdback Medallion, 4" Resin Stem Shown in Oil Rubbed Bronze
- 11. Blake Mercury Glass Holdback Medallion4" Metal StemShown in Antique Brass