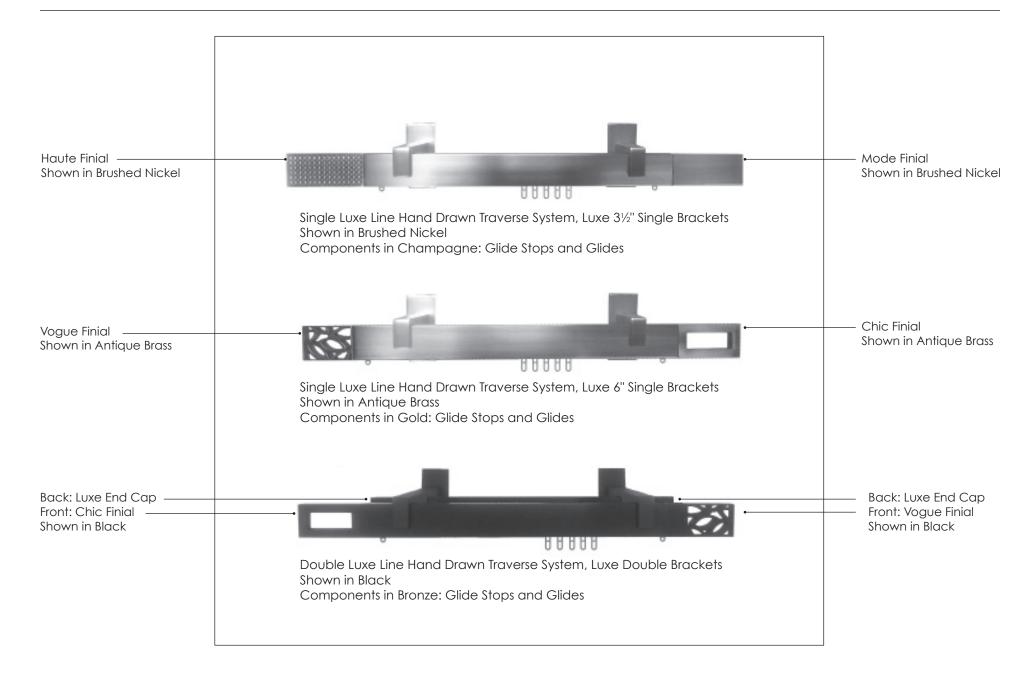

7. Lex, 1" Metal Pole Shown in Antique Brass
- 8. Elm Smoke Glass, 1" Metal Pole Shown in Rose Gold
- 9. Elm, 1" Metal Pole Laurence 3½" Single Bracket 1" Metal Ring Shown in Midnight

- 10. Knox Crystal, 1" Metal Pole Shown in Rose Gold
- 11. Cole, 1" Metal Pole Shown in Midnight
- 12. Nora, 1" Metal Pole Shown in Oil Rubbed Bronze
- 13. Nora Mercury Glass with Cuff
  1" Hand Drawn Traverse System
  1" Traverse 3½" Single Bracket
  Shown in Brushed Nickel
  Components in Champagne:
  Glide Stop and Glide
- Mara Metal Holdback Medallion
   4" Metal Stem
   Shown in Rose Gold
- 15. Jem Metal Holdback Medallion4" Metal StemShown in Antique Brass
- 16. Blake Mercury Glass Metal Holdback Medallion4" Metal Stem Shown in Oil Rubbed Bronze



## QUICK SHIP - Luxe Line hand drawn traverse system









- 1. June, Fluted Wood Pole Shown in Antique Brass
- 2. Harper, Fluted Wood Pole Shown in Platinum
- 3. Easton, Smooth Wood Pole Shown in Oil Rubbed Bronze
- Lillian Mercury Glass, Smooth Wood Pole Winston 3" Single Bracket 1¾" Metal Ring Shown in Rose Gold
- Lowell End Cap, Smooth Wood Pole Shown in Walnut
- 6. Rose Crystal, Smooth Wood Pole Shown in Antique Brass
- 7. Bradford, Smooth Wood Pole Shown in Platinum
- 8. Lane, Fluted Wood Pole Shown in Rose Gold
- Lillian, Fluted Wood Pole William 3" Single Bracket 1¾" Wood Ring Shown in Walnut
- Clark Holdback Medallion, 4" Resin Stem Shown in Oil Rubbed Bronze
- 11. Blake Mercury Glass Holdback Medallion4" Metal StemShown in Antique Brass



## QUICK SHIP - 21/4" Wood and Resin



- Brinley End Cap, Fluted Wood Pole Shown in Walnut