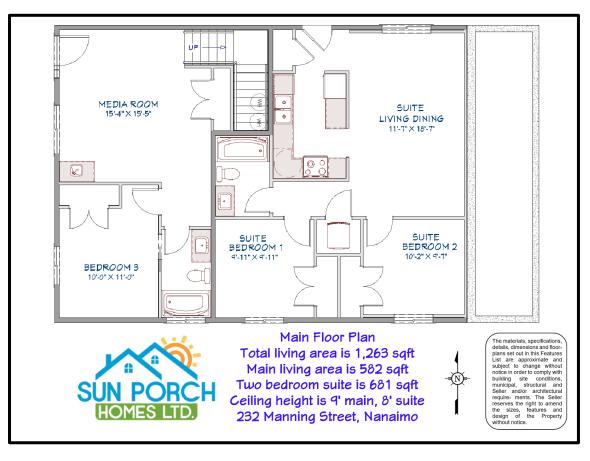

#### **Property Highlights**

| Living Space           | ± 2,719 sqft (c/w 2 bed suite)   |  |  |
|------------------------|----------------------------------|--|--|
| Lot Size               | ± 5,086 sqft                     |  |  |
| Year Built             | 2019 (2-5-10 home warranty)      |  |  |
| Bedrooms               | 6 + Flex Room                    |  |  |
| Bathrooms              | 4 full                           |  |  |
| Heating                | Electric with ventilation system |  |  |
| Covered Deck           | ± 14x6.5' (± 92 sqft)            |  |  |
| Appliances             | Stainless Whirlpool & Samsung    |  |  |
| Landscape              | Included                         |  |  |
| <b>Detached Garage</b> | 2 car garage c/w EV rough-in     |  |  |
|                        |                                  |  |  |

#### A BUILDER YOU CAN TRUST

< exceptional value 🧭 impressive design quality construction

 $\checkmark$ 

| Property Description<br>Address  | 232 Manning Street, Nanaimo B.C.                                                                                                                                                                                                                    |
|----------------------------------|-----------------------------------------------------------------------------------------------------------------------------------------------------------------------------------------------------------------------------------------------------|
| PID                              | 000-172-383 QUALITY BULL                                                                                                                                                                                                                            |
| Lot Size                         | ±5,086 ft <sup>2</sup> (472.5 m <sup>2</sup> )                                                                                                                                                                                                      |
| House Size                       | ±3,152 ft <sup>2</sup> (292.8m <sup>2</sup> ) includes two-car garage, c/w EV charging roughed-in                                                                                                                                                   |
|                                  |                                                                                                                                                                                                                                                     |
| Living Space                     | Upper Floor/Media Room ±2,038 ft <sup>2</sup> and Legal Secondary Suite ±681 ft <sup>2</sup>                                                                                                                                                        |
| ltem                             | Description                                                                                                                                                                                                                                         |
| 1. Address Sign                  | floating brushed nickel numbers                                                                                                                                                                                                                     |
| 2. Air Exchanger                 | included                                                                                                                                                                                                                                            |
| 3. Appliances - Main House       | <ul> <li>Whirlpool stainless with <i>natural gas stove</i></li> <li>ice maker in the fridge</li> <li>washer &amp; dryer by Samsung with steam wash &amp; dry technology</li> <li>dishwasher, exhaust fan, fridge/freezer, oven/stove top</li> </ul> |
| 4. Appliances - Authorized Suite | <ul> <li>all appliances are Frigidaire stainless</li> <li>washer &amp; dryer by Electrolux</li> <li>dishwasher, microwave/exhaust fan, fridge/freezer, over/stove top</li> </ul>                                                                    |
| 5. Bathroom Accessories          | Kohler towel racks, toilet paper holder included                                                                                                                                                                                                    |
| 6. Bathroom Mirrors              | included                                                                                                                                                                                                                                            |
| 7. Bathroom Tap-sets             | Grohe                                                                                                                                                                                                                                               |
| 8. Cat-5 Wiring                  | roughed-in                                                                                                                                                                                                                                          |
| 9. Ceiling Fan                   | included in Master bedroom with speed control                                                                                                                                                                                                       |
| 10. Ceiling Height               | 9' main floor, 9' upper floor, Suite is 8'                                                                                                                                                                                                          |
| 11. Christmas Light Plug         | plug located near roof line with its own on/off switch                                                                                                                                                                                              |
| 12. Closet Doors                 | all doors are trouble-free swing doors with hinges - and look great!                                                                                                                                                                                |
| 13. Closet Shelving - Bedrooms   | hanger rod and top wire shelf                                                                                                                                                                                                                       |
| 14. Closet Shelving - Master     | deluxe adjustable smart storage system - love your closet space!                                                                                                                                                                                    |
| 15. Closet Shelving - Laundry    | top wire shelf above the washer and dryer                                                                                                                                                                                                           |
| 16. Countertops                  | post-form laminate throughout home                                                                                                                                                                                                                  |
| 17. Door Bell                    | illuminated button with brass construction                                                                                                                                                                                                          |
| 18. Door (Front)                 | easily rekeyed anytime you want, quality from Kwikset                                                                                                                                                                                               |
| 19. Driveway & Side Walks        | concrete finish with aggregate                                                                                                                                                                                                                      |
| 20. Ensuite Radiant Heating      | radiant floor heating under the floor tile, controls by Honeywell                                                                                                                                                                                   |
| 21. Ensuite Countdown Timer      | control humidity with this energy-saving exhaust fan controller                                                                                                                                                                                     |
| 22. Family/Media Room            | complete with <i>media room bar sink</i> and counter top for entertaining                                                                                                                                                                           |
| 23. Fireplace & Mantel           | natural gas <i>fireplace &amp; hardwood mantel</i> by Pearl                                                                                                                                                                                         |
| 24. Flat Screen TV Ready         | in-wall power plug & CAT 5 in living room                                                                                                                                                                                                           |
| 25. Flooring                     | <ul> <li>German-made 10mm laminate flooring throughout</li> <li>tile flooring in all four bathrooms &amp; front foyer (main)</li> </ul>                                                                                                             |
| 26. Hallway Niche                | accent lighting and wall switch                                                                                                                                                                                                                     |
| 27. Heating                      | electric baseboard complete with digital controlled thermostats                                                                                                                                                                                     |
| A                                |                                                                                                                                                                                                                                                     |