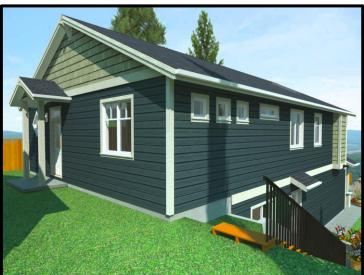

#### **Property Highlights**

| Living Space           | ± 2,719 sqft (c/w 2 bed suite)   |  |  |
|------------------------|----------------------------------|--|--|
| Lot Size               | ± 5,086 sqft                     |  |  |
| Year Built             | 2019 (2-5-10 home warranty)      |  |  |
| Bedrooms               | 6 + Flex Room                    |  |  |
| Bathrooms              | 4 full                           |  |  |
| Heating                | Electric with ventilation system |  |  |
| Covered Deck           | ± 14x6.5' (± 92 sqft)            |  |  |
| Appliances             | Stainless Whirlpool & Samsung    |  |  |
| Landscape              | Included                         |  |  |
| <b>Detached Garage</b> | 2 car garage c/w EV rough-in     |  |  |
|                        |                                  |  |  |