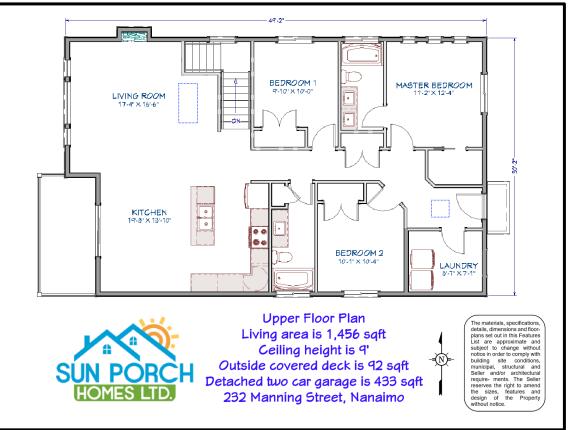

#### **Property Highlights**

| Living Space           | ± 2,719 sqft (c/w 2 bed suite)   |  |  |
|------------------------|----------------------------------|--|--|
| Lot Size               | ± 5,086 sqft                     |  |  |
| Year Built             | 2019 (2-5-10 home warranty)      |  |  |
| Bedrooms               | 6 + Flex Room                    |  |  |
| Bathrooms              | 4 full                           |  |  |
| Heating                | Electric with ventilation system |  |  |
| Covered Deck           | ± 14x6.5' (± 92 sqft)            |  |  |
| Appliances             | Stainless Whirlpool & Samsung    |  |  |
| Landscape              | Included                         |  |  |
| <b>Detached Garage</b> | 2 car garage c/w EV rough-in     |  |  |
|                        |                                  |  |  |

#### A BUILDER YOU CAN TRUST

< exceptional value 🧭 impressive design quality construction

 $\checkmark$ 

| Property Description<br>Address  | 232 Manning Street, Nanaimo B.C.                                                                                                                                                                                                                    |
|----------------------------------|-----------------------------------------------------------------------------------------------------------------------------------------------------------------------------------------------------------------------------------------------------|
| PID                              | 000-172-383 QUALITY BULL                                                                                                                                                                                                                            |
| Lot Size                         | ±5,086 ft <sup>2</sup> (472.5 m <sup>2</sup> )                                                                                                                                                                                                      |
| House Size                       | ±3,152 ft <sup>2</sup> (292.8m <sup>2</sup> ) includes two-car garage, c/w EV charging roughed-in                                                                                                                                                   |
|                                  |                                                                                                                                                                                                                                                     |
| Living Space                     | Upper Floor/Media Room ±2,038 ft <sup>2</sup> and Legal Secondary Suite ±681 ft <sup>2</sup>                                                                                                                                                        |
| ltem                             | Description                                                                                                                                                                                                                                         |
| 1. Address Sign                  | floating brushed nickel numbers                                                                                                                                                                                                                     |
| 2. Air Exchanger                 | included                                                                                                                                                                                                                                            |
| 3. Appliances - Main House       | <ul> <li>Whirlpool stainless with <i>natural gas stove</i></li> <li>ice maker in the fridge</li> <li>washer &amp; dryer by Samsung with steam wash &amp; dry technology</li> <li>dishwasher, exhaust fan, fridge/freezer, oven/stove top</li> </ul> |
| 4. Appliances - Authorized Suite | <ul> <li>all appliances are Frigidaire stainless</li> <li>washer &amp; dryer by Electrolux</li> <li>dishwasher, microwave/exhaust fan, fridge/freezer, over/stove top</li> </ul>                                                                    |
| 5. Bathroom Accessories          | Kohler towel racks, toilet paper holder included                                                                                                                                                                                                    |
| 6. Bathroom Mirrors              | included                                                                                                                                                                                                                                            |
| 7. Bathroom Tap-sets             | Grohe                                                                                                                                                                                                                                               |
| 8. Cat-5 Wiring                  | roughed-in                                                                                                                                                                                                                                          |
| 9. Ceiling Fan                   | included in Master bedroom with speed control                                                                                                                                                                                                       |
| 10. Ceiling Height               | 9' main floor, 9' upper floor, Suite is 8'                                                                                                                                                                                                          |
| 11. Christmas Light Plug         | plug located near roof line with its own on/off switch                                                                                                                                                                                              |
| 12. Closet Doors                 | all doors are trouble-free swing doors with hinges - and look great!                                                                                                                                                                                |
| 13. Closet Shelving - Bedrooms   | hanger rod and top wire shelf                                                                                                                                                                                                                       |
| 14. Closet Shelving - Master     | deluxe adjustable smart storage system - love your closet space!                                                                                                                                                                                    |
| 15. Closet Shelving - Laundry    | top wire shelf above the washer and dryer                                                                                                                                                                                                           |
| 16. Countertops                  | post-form laminate throughout home                                                                                                                                                                                                                  |
| 17. Door Bell                    | illuminated button with brass construction                                                                                                                                                                                                          |
| 18. Door (Front)                 | easily rekeyed anytime you want, quality from Kwikset                                                                                                                                                                                               |
| 19. Driveway & Side Walks        | concrete finish with aggregate                                                                                                                                                                                                                      |
| 20. Ensuite Radiant Heating      | radiant floor heating under the floor tile, controls by Honeywell                                                                                                                                                                                   |
| 21. Ensuite Countdown Timer      | control humidity with this energy-saving exhaust fan controller                                                                                                                                                                                     |
| 22. Family/Media Room            | complete with <i>media room bar sink</i> and counter top for entertaining                                                                                                                                                                           |
| 23. Fireplace & Mantel           | natural gas <i>fireplace &amp; hardwood mantel</i> by Pearl                                                                                                                                                                                         |
| 24. Flat Screen TV Ready         | in-wall power plug & CAT 5 in living room                                                                                                                                                                                                           |
| 25. Flooring                     | <ul> <li>German-made 10mm laminate flooring throughout</li> <li>tile flooring in all four bathrooms &amp; front foyer (main)</li> </ul>                                                                                                             |
| 26. Hallway Niche                | accent lighting and wall switch                                                                                                                                                                                                                     |
| 27. Heating                      | electric baseboard complete with digital controlled thermostats                                                                                                                                                                                     |
| A                                |                                                                                                                                                                                                                                                     |