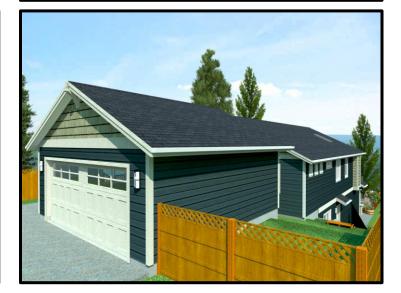

#### **Property Highlights**

| Living Space           | ± 2,719 sqft (c/w 2 bed suite)   |  |  |
|------------------------|----------------------------------|--|--|
| Lot Size               | ± 5,086 sqft                     |  |  |
| Year Built             | 2019 (2-5-10 home warranty)      |  |  |
| Bedrooms               | 6 + Flex Room                    |  |  |
| Bathrooms              | 4 full                           |  |  |
| Heating                | Electric with ventilation system |  |  |
| Covered Deck           | ± 14x6.5' (± 92 sqft)            |  |  |
| Appliances             | Stainless Whirlpool & Samsung    |  |  |
| Landscape              | Included                         |  |  |
| <b>Detached Garage</b> | 2 car garage c/w EV rough-in     |  |  |
|                        |                                  |  |  |