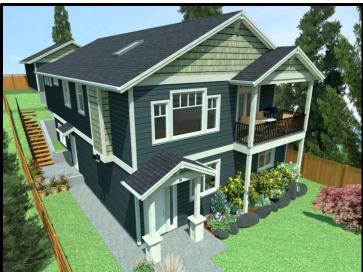

#### **Property Highlights**

| Living Space           | ± 2,719 sqft (c/w 2 bed suite)   |  |  |
|------------------------|----------------------------------|--|--|
| Lot Size               | ± 5,086 sqft                     |  |  |
| Year Built             | 2019 (2-5-10 home warranty)      |  |  |
| Bedrooms               | 6 + Flex Room                    |  |  |
| Bathrooms              | 4 full                           |  |  |
| Heating                | Electric with ventilation system |  |  |
| Covered Deck           | ± 14x6.5' (± 92 sqft)            |  |  |
| Appliances             | Stainless Whirlpool & Samsung    |  |  |
| Landscape              | Included                         |  |  |
| <b>Detached Garage</b> | 2 car garage c/w EV rough-in     |  |  |
|                        |                                  |  |  |