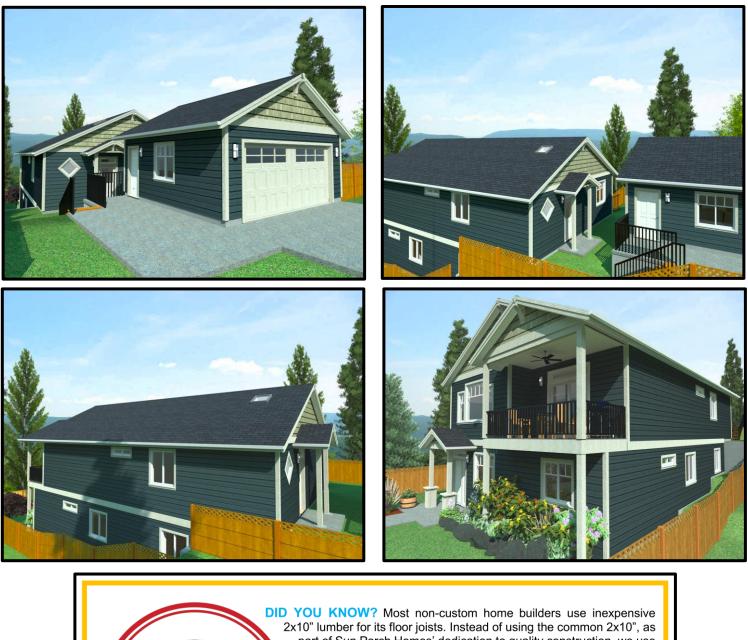

# - University District -

New Home with 2 Bed Suite listed at *\$629,900* plus GST

#### **Property Highlights**

| Living Space           | ± 2,719 sqft (c/w 2 bed suite)   |  |  |
|------------------------|----------------------------------|--|--|
| Lot Size               | ± 5,086 sqft                     |  |  |
| Year Built             | 2019 (2-5-10 home warranty)      |  |  |
| Bedrooms               | 6 + Flex Room                    |  |  |
| Bathrooms              | 4 full                           |  |  |
| Heating                | Electric with ventilation system |  |  |
| Covered Deck           | ± 14x6.5' (± 92 sqft)            |  |  |
| Appliances             | Stainless Whirlpool & Samsung    |  |  |
| Landscape              | Included                         |  |  |
| <b>Detached Garage</b> | 2 car garage c/w EV rough-in     |  |  |
|                        |                                  |  |  |