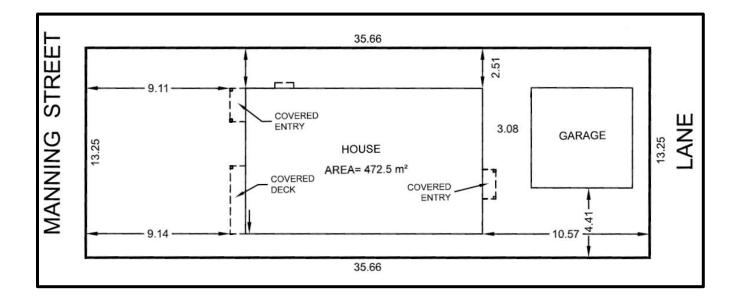

#### **Property Highlights**

| Living Space           | ± 2,719 sqft (c/w 2 bed suite)   |  |  |
|------------------------|----------------------------------|--|--|
| Lot Size               | ± 5,086 sqft                     |  |  |
| Year Built             | 2019 (2-5-10 home warranty)      |  |  |
| Bedrooms               | 6 + Flex Room                    |  |  |
| Bathrooms              | 4 full                           |  |  |
| Heating                | Electric with ventilation system |  |  |
| Covered Deck           | ± 14x6.5' (± 92 sqft)            |  |  |
| Appliances             | Stainless Whirlpool & Samsung    |  |  |
| Landscape              | Included                         |  |  |
| <b>Detached Garage</b> | 2 car garage c/w EV rough-in     |  |  |
|                        |                                  |  |  |

#### A BUILDER YOU CAN TRUST

< exceptional value 🧭 impressive design quality construction

 $\checkmark$ 

| Property Description<br>Address  | 232 Manning Street, Nanaimo B.C.                                                                                                                                                                                                                    |
|----------------------------------|-----------------------------------------------------------------------------------------------------------------------------------------------------------------------------------------------------------------------------------------------------|
| PID                              | 000-172-383 QUALITY BULL                                                                                                                                                                                                                            |
| Lot Size                         | ±5,086 ft <sup>2</sup> (472.5 m <sup>2</sup> )                                                                                                                                                                                                      |
| House Size                       | ±3,152 ft <sup>2</sup> (292.8m <sup>2</sup> ) includes two-car garage, c/w EV charging roughed-in                                                                                                                                                   |
|                                  |                                                                                                                                                                                                                                                     |
| Living Space                     | Upper Floor/Media Room ±2,038 ft <sup>2</sup> and Legal Secondary Suite ±681 ft <sup>2</sup>                                                                                                                                                        |
| ltem                             | Description                                                                                                                                                                                                                                         |
| 1. Address Sign                  | floating brushed nickel numbers                                                                                                                                                                                                                     |
| 2. Air Exchanger                 | included                                                                                                                                                                                                                                            |
| 3. Appliances - Main House       | <ul> <li>Whirlpool stainless with <i>natural gas stove</i></li> <li>ice maker in the fridge</li> <li>washer &amp; dryer by Samsung with steam wash &amp; dry technology</li> <li>dishwasher, exhaust fan, fridge/freezer, oven/stove top</li> </ul> |
| 4. Appliances - Authorized Suite | <ul> <li>all appliances are Frigidaire stainless</li> <li>washer &amp; dryer by Electrolux</li> <li>dishwasher, microwave/exhaust fan, fridge/freezer, over/stove top</li> </ul>                                                                    |
| 5. Bathroom Accessories          | Kohler towel racks, toilet paper holder included                                                                                                                                                                                                    |
| 6. Bathroom Mirrors              | included                                                                                                                                                                                                                                            |
| 7. Bathroom Tap-sets             | Grohe                                                                                                                                                                                                                                               |
| 8. Cat-5 Wiring                  | roughed-in                                                                                                                                                                                                                                          |
| 9. Ceiling Fan                   | included in Master bedroom with speed control                                                                                                                                                                                                       |
| 10. Ceiling Height               | 9' main floor, 9' upper floor, Suite is 8'                                                                                                                                                                                                          |
| 11. Christmas Light Plug         | plug located near roof line with its own on/off switch                                                                                                                                                                                              |
| 12. Closet Doors                 | all doors are trouble-free swing doors with hinges - and look great!                                                                                                                                                                                |
| 13. Closet Shelving - Bedrooms   | hanger rod and top wire shelf                                                                                                                                                                                                                       |
| 14. Closet Shelving - Master     | deluxe adjustable smart storage system - love your closet space!                                                                                                                                                                                    |
| 15. Closet Shelving - Laundry    | top wire shelf above the washer and dryer                                                                                                                                                                                                           |
| 16. Countertops                  | post-form laminate throughout home                                                                                                                                                                                                                  |
| 17. Door Bell                    | illuminated button with brass construction                                                                                                                                                                                                          |
| 18. Door (Front)                 | easily rekeyed anytime you want, quality from Kwikset                                                                                                                                                                                               |
| 19. Driveway & Side Walks        | concrete finish with aggregate                                                                                                                                                                                                                      |
| 20. Ensuite Radiant Heating      | radiant floor heating under the floor tile, controls by Honeywell                                                                                                                                                                                   |
| 21. Ensuite Countdown Timer      | control humidity with this energy-saving exhaust fan controller                                                                                                                                                                                     |
| 22. Family/Media Room            | complete with <i>media room bar sink</i> and counter top for entertaining                                                                                                                                                                           |
| 23. Fireplace & Mantel           | natural gas <i>fireplace &amp; hardwood mantel</i> by Pearl                                                                                                                                                                                         |
| 24. Flat Screen TV Ready         | in-wall power plug & CAT 5 in living room                                                                                                                                                                                                           |
| 25. Flooring                     | <ul> <li>German-made 10mm laminate flooring throughout</li> <li>tile flooring in all four bathrooms &amp; front foyer (main)</li> </ul>                                                                                                             |
| 26. Hallway Niche                | accent lighting and wall switch                                                                                                                                                                                                                     |
| 27. Heating                      | electric baseboard complete with digital controlled thermostats                                                                                                                                                                                     |
| A                                |                                                                                                                                                                                                                                                     |