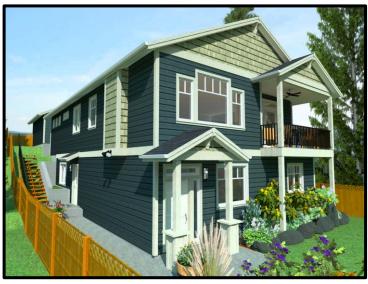

# - University District -

New Home with 2 Bed Suite listed at *\$629,900* plus GST

#### **Property Highlights**

| Living Space           | ± 2,719 sqft (c/w 2 bed suite)   |  |  |
|------------------------|----------------------------------|--|--|
| Lot Size               | ± 5,086 sqft                     |  |  |
| Year Built             | 2019 (2-5-10 home warranty)      |  |  |
| Bedrooms               | 6 + Flex Room                    |  |  |
| Bathrooms              | 4 full                           |  |  |
| Heating                | Electric with ventilation system |  |  |
| Covered Deck           | ± 14x6.5' (± 92 sqft)            |  |  |
| Appliances             | Stainless Whirlpool & Samsung    |  |  |
| Landscape              | Included                         |  |  |
| <b>Detached Garage</b> | 2 car garage c/w EV rough-in     |  |  |
|                        |                                  |  |  |