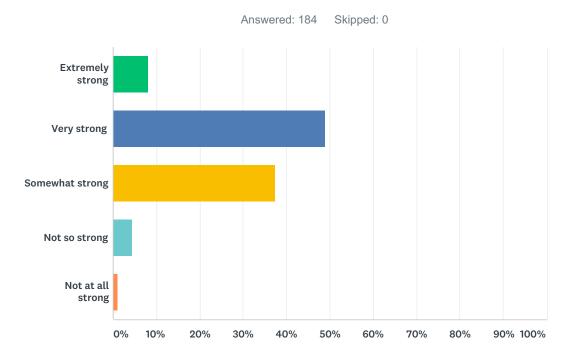

### Q1 How strong is the sense of community in Eastport?

| ANSWER CHOICES    | RESPONSES |     |
|-------------------|-----------|-----|
| Extremely strong  | 8.15%     | 15  |
| Very strong       | 48.91%    | 90  |
| Somewhat strong   | 37.50%    | 69  |
| Not so strong     | 4.35%     | 8   |
| Not at all strong | 1.09%     | 2   |
| TOTAL             |           | 184 |