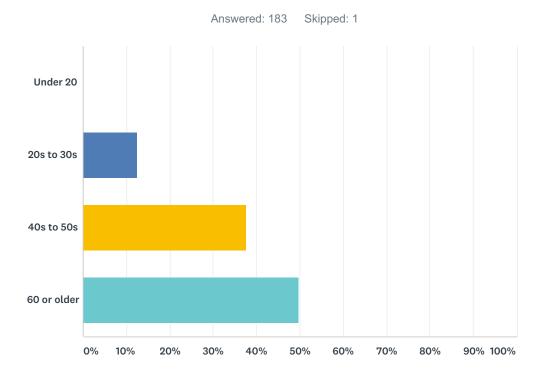

## Q8 What is your age?

| ANSWER CHOICES | RESPONSES |     |
|----------------|-----------|-----|
| Under 20       | 0.00%     | 0   |
| 20s to 30s     | 12.57%    | 23  |
| 40s to 50s     | 37.70%    | 69  |
| 60 or older    | 49.73%    | 91  |
| TOTAL          |           | 183 |