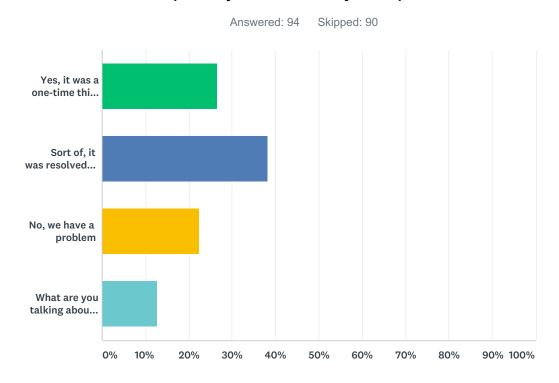

## Q5 If you've been the victim of a crime in Eastport, do you feel it was adequately resolved by the police?

| ANSWER CHOICES                                                         | RESPONSES |    |
|------------------------------------------------------------------------|-----------|----|
| Yes, it was a one-time thing and now I feel safe                       | 26.60%    | 25 |
| Sort of, it was resolved but Eastport still needs to work on the issue | 38.30%    | 36 |
| No, we have a problem                                                  | 22.34%    | 21 |
| What are you talking about? Eastport is super safe                     | 12.77%    | 12 |
| TOTAL                                                                  |           | 94 |