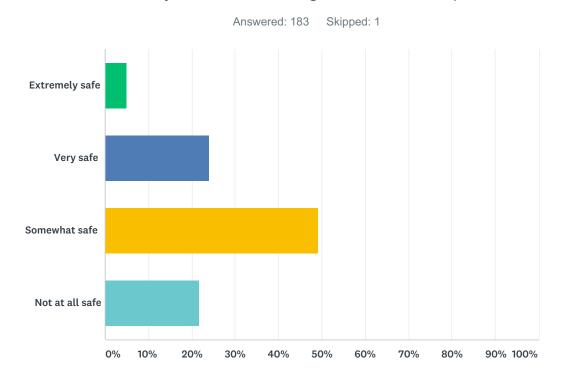

### Q6 How safe do you feel walking alone in Eastport after dark?

| ANSWER CHOICES  | RESPONSES |     |
|-----------------|-----------|-----|
| Extremely safe  | 4.92%     | 9   |
| Very safe       | 24.04%    | 44  |
| Somewhat safe   | 49.18%    | 90  |
| Not at all safe | 21.86%    | 40  |
| TOTAL           |           | 183 |