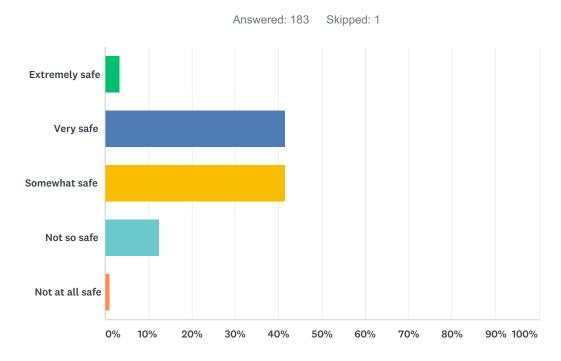

## Q2 Overall, how safe do you feel in Eastport?

| ANSWER CHOICES  | RESPONSES |     |
|-----------------|-----------|-----|
| Extremely safe  | 3.28%     | 6   |
| Very safe       | 41.53%    | 76  |
| Somewhat safe   | 41.53%    | 76  |
| Not so safe     | 12.57%    | 23  |
| Not at all safe | 1.09%     | 2   |
| TOTAL           |           | 183 |