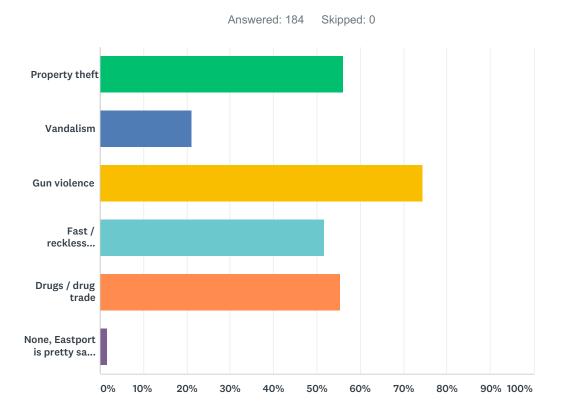

#### Q3 Which Eastport safety issues concern you most? (check all that apply)

| ANSWER CHOICES                               | RESPONSES |     |
|----------------------------------------------|-----------|-----|
| Property theft                               | 55.98%    | 103 |
| Vandalism                                    | 21.20%    | 39  |
| Gun violence                                 | 74.46%    | 137 |
| Fast / reckless drivers                      | 51.63%    | 95  |
| Drugs / drug trade                           | 55.43%    | 102 |
| None, Eastport is pretty safe and crime-free | 1.63%     | 3   |
| Total Respondents: 184                       |           |     |