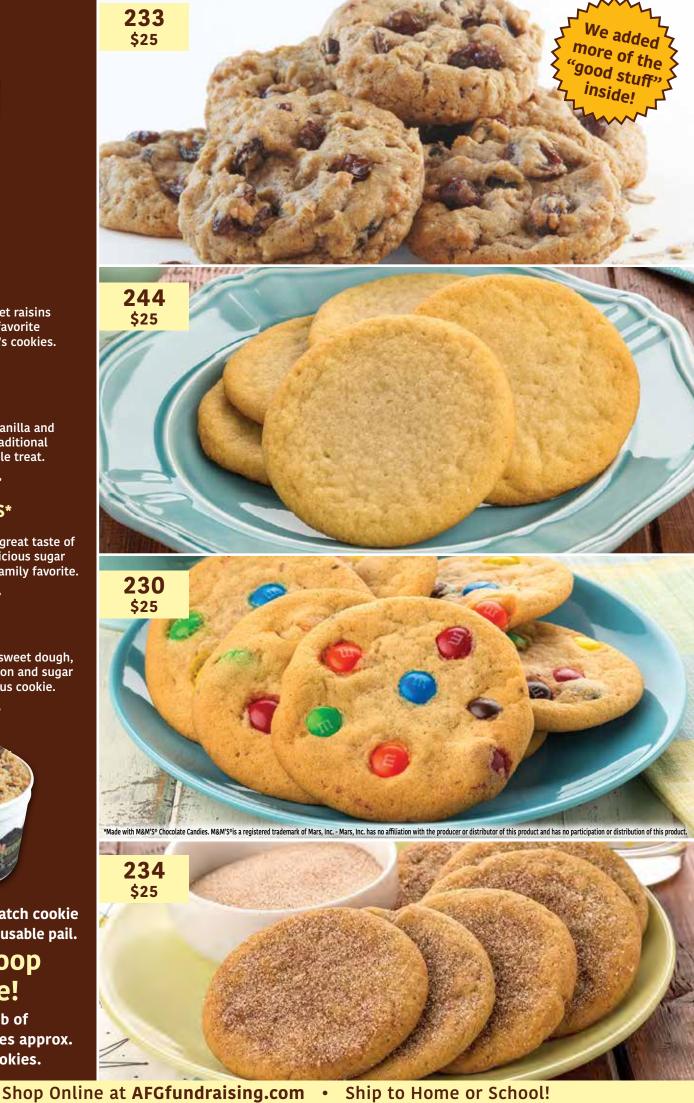

#### **OATMEAL RAISIN**

Pasas con avena

A blend of oats and sweet raisins make an old-fashioned favorite reminiscent of grandma's cookies.

233 • \$25 • 2 lbs.

#### **SUGAR**

Azúcar

The perfect balance of vanilla and sugar transforms this traditional recipe into an irrestistible treat.

244 • \$25 • 2 lbs.

### M&M'S® CANDIES\*

With the fun colors and great taste of M&M's® candies in a delicious sugar cookie, this cookie is a family favorite.

230 • \$25 • 2 lbs.

#### **SNICKERDOODLE**

Beginning with buttery sweet dough, we add a hint of cinnamon and sugar for this light and delicious cookie.

234 • \$25 • 2 lbs.

Our made-from-scratch cookie dough comes in a reusable pail.