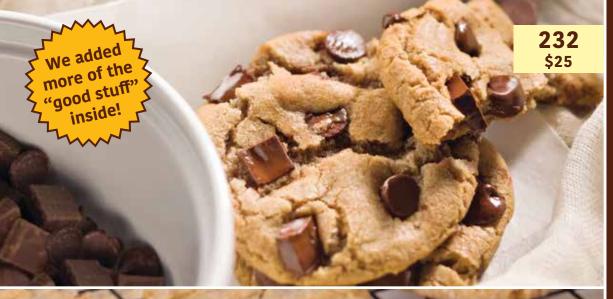

### CHOCOLATE CHUNK

Trozo de chocolate

Full of rich chocolate chunks, this traditional moist chewy cookie is far beyond compare. A delicious treat for all!

232 • \$25 • 2 lbs.