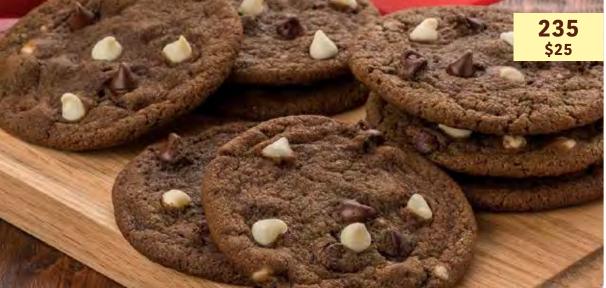

# TRIPLE CHOCOLATE Chocolate Triple

Chocolate chips and white chocolate chips unite with rich cocoa to create this decadent chocolate cookie.

235 • \$25 • 2 lbs.

Resealable tubs contain 2 lbs. of cookie dough. Cookie dough can be frozen for 1 year and refrigerated for 3 months. Product can be stored at room temperature below 78° for up to 21 days. Manufactured in a facility that produces peanut and tree nut products. Each 2 lb. tub of cookie dough makes approx. (64) 1/2 oz. cookies.