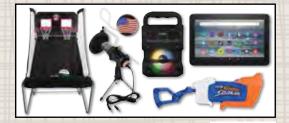

# AFGfundraising.com

Dozens of additional items also available on our webstore!

1. Register Online: www.AFGfundraising.com

2. Enter Your School Code (found on your parent letter) 3. Enter Student Information To Receive Your Unique Student ID