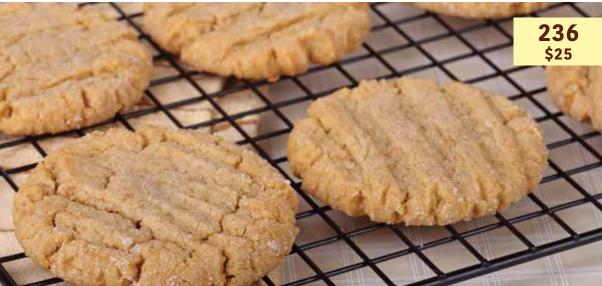

### **PEANUT BUTTER**

Mantequilla de cacahuete

Smooth, creamy peanut butter in a delicious cookie equals perfection.

236 • \$25 • 2 lbs.