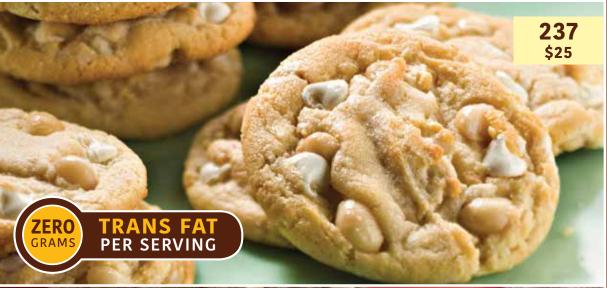

## WHITE CHOCOLATE

#### **MACADAMIA**

Chocolate con blanco con macadamia Rich, white chocolate mixed with lightly roasted macadamia nuts create an amazing flavor.

237 • \$25 • 2 lbs.