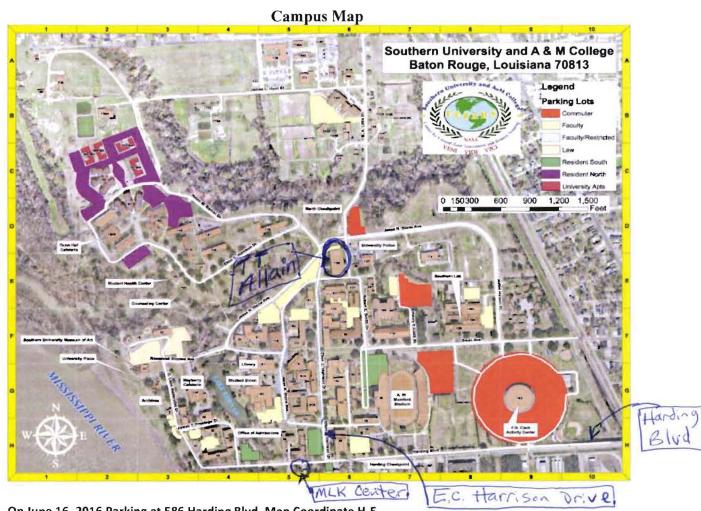

On June 16, 2016 Parking at 586 Harding Blvd. Map Coordinate H-5

On June 17-18, 2016 Parking in Yellow Zone Map Coordinate E-5 across from T.T. Allain Hall on E.C. Harrison Drive at Map Coordinate E-6. On June 17, 2016 6:30 Parking at 586 Harding Blvd. Map Coordinate H-5.