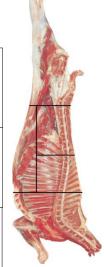

## Featuring Local Alberta Beef & Lam B

Cut From 100% Genuine Local Alberta Dry aged Beef. 1 Hind & 1 Front (Avg. 250-300 lbs.)

Cut, Wrapped, Frozen & Boxed \$4.49/lb.; Uncut \$3.89/lb

SPLIT SIDE OF BEEF -(Half Hind and Half Front)

#### FRONT OF BEEF

Rib, Chuck, & Brisket (Avg. 130-160 lbs.).

Cut, Wrapped, Frozen & Boxed \$4.19/lb. Uncut \$3.79/lb

#### HIND OF BEEF

Hip, Long Loin, & Flank (Avg. 110-140 lbs.).

Cut, Wrapped, Frozen & Boxed \$4.69/lb. Uncut \$4.09/lb

Price is based on weight before cutting. Price includes cutting, Brown paper freezer wrapping, boxing, and freezing. Custom Beef slaughter also available. Call for current rates & slaughter booking. Custom Beef Slaughter is \$130.00/head; cut & wrap cost: 0.89/lb.