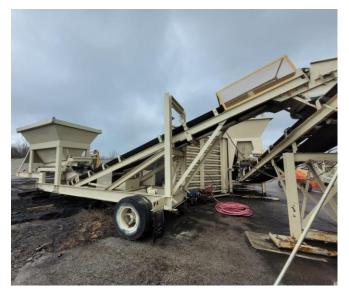

## PRB012 Portable Astec RAP Bin

ID: PRB012 Details:

Astec portable RAP Bin

- All equipment subject to prior sale.
- RSB strives to ensure the accuracy of all listings, but all listings are "as-is, where-is," with no implied warranty.
- All buyers are encouraged to inspect equipment personally to verify accuracy.
- All information contained in this listing sheet is confidential. It is the property of RBS and is not to be shared.
  - Road Builders Supply, LLC accepts no liability for the accuracy of the above listing.