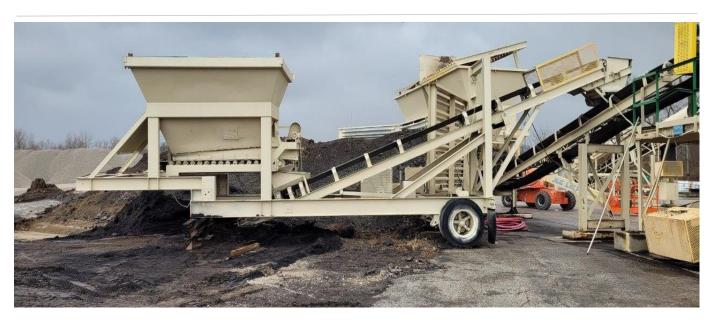

## PRB012 Portable Astec RAP Bin

ID: PRB012 Details:

Astec portable RAP Bin

- All equipment subject to prior sale.
- RSB strives to ensure the accuracy of all listings, but all listings are "as-is, where-is," with no implied warranty.
- All buyers are encouraged to inspect equipment personally to verify accuracy.
- All information contained in this listing sheet is confidential. It is the property of RBS and is not to be shared.
  - Road Builders Supply, LLC accepts no liability for the accuracy of the above listing.