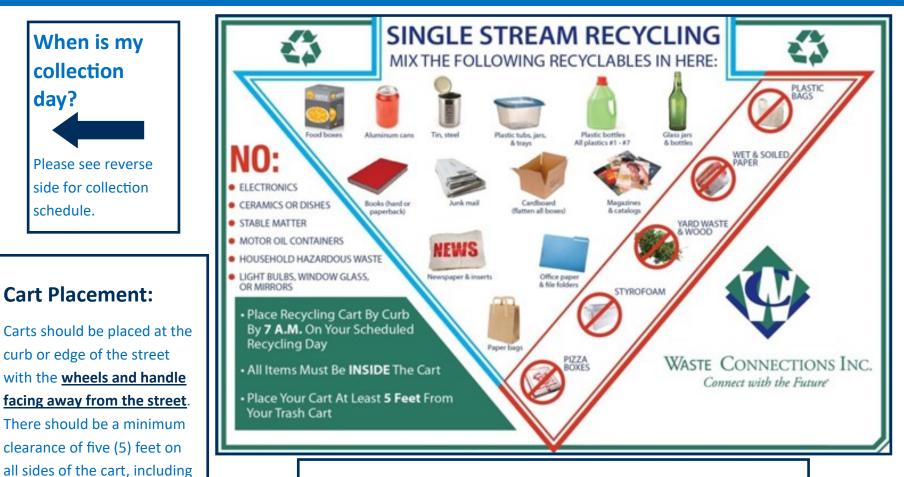

# **River Place Limited District 2021 Recycling Guide**

Trash and Recycling are collected on Wednesday. Make sure your carts are at the curb by 7:00 a.m. All items must be INSIDE the cart. Your recycling cart should be at least 5 feet from your trash cart.

When is my

Please see reverse side for collection

mailboxes, tree limbs, cars, etc. Trash and recycling carts

also need to be placed five (5)

feet away from each other.

Make sure your carts are out

by 7:00 a.m. on Wednesday.

collection

day?

schedule.