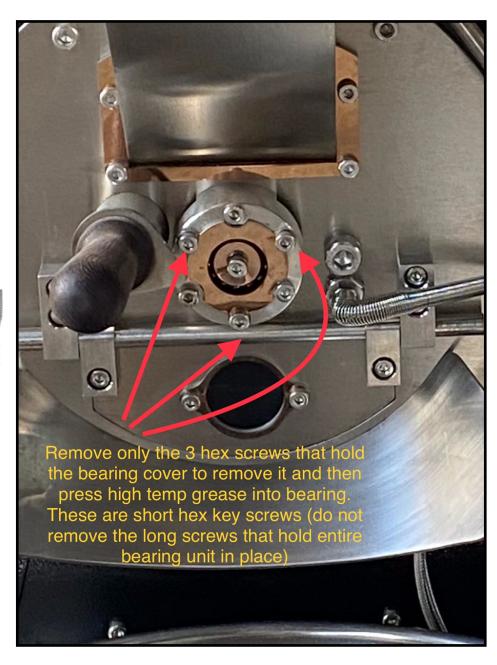

## **GREASE FRONT BEARING ON BC-1 & 2**

TO GREASE THE FRONT BEARING ON A BC-1 OR 2 ROASTER THAT HAS THE OPEN TYPE BEARINGS (2019 MODELS AND NEWER) YOU WILL SEE THAT THERE ARE 3 SHORT HEX KEY SCREWS OR BOLTS THAT HOLD THE GOLD COVER PLATE OVER BEARING. REMOVE ONLY THE 3 THAT HOLD THE OUTER GOLD COVER PLATE.

IF NEEDED YOU CAN REMOVE THE INNER CIRCLE GOLD COVER HELD IN PLACE BY ONE SHORT SCREW

NEXT INJECT HIGH TEMPERATURE FOOD GRADE QUALITY GREASE INTO OPEN BEARING AND PRESS GREASE IN PLACE. IN GENERAL WE RECOMMEND SUPER LUBE HIGH TEMP FOOD GRADE GREASE.

NEXT REASSEMBLE BY PUTTING GOLD COVER BACK OVER BEARING AND TIGHTEN THE SCREWS IN PLACE.

THIS SHOULD BE DONE EVERY COUPLE MONTHS.