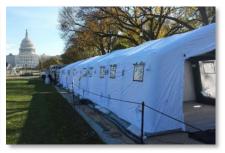

## **Custom Shelter Systems**

Disaster Medical Technologies offers a wide range of Rapidly Deployable Emergency Shelter Systems that state-of-the-art manufacturing and lightweight technology with a superior combination of capabilities to form a portable, all weather solution for the environmentally safe shelter application. Our shelters provide the area that can be used for hazmat, firefighters, hospitals, special needs, and communities. They can be used as triage, rehab, command, decontamination, housing, dispensary, drive thru, meeting, hospital, or mortuary.