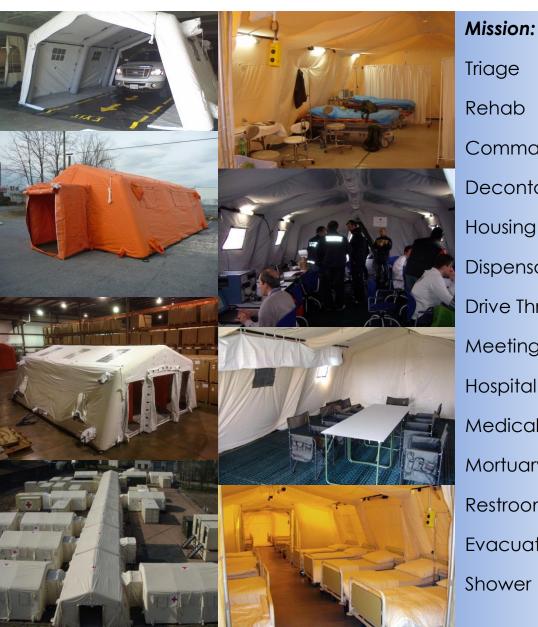

## **Custom Shelter Systems**

Disaster Medical Technologies offers a wide range of Rapidly Deployable Emergency Shelter Systems that state-of-the-art manufacturing and lightweight technology with a superior combination of capabilities to form a portable, all weather solution for the environmentally safe shelter application. Our shelters provide the area that can be used for hazmat, firefighters, hospitals, special needs, and communities. They can be used as triage, rehab, command, decontamination, housing, dispensary, drive thru, meeting, hospital, or mortuary.

Command

Decontamination

Dispensary

Drive Thru

Meeting

Medical Isolation

Mortuary

Restroom

Evacuation