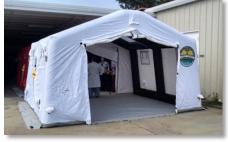

## **Custom Shelter Systems**

Disaster Medical Technologies offers a wide range of Rapidly Deployable Emergency Shelter Systems that state-of-the-art manufacturing and lightweight technology with a superior combination of capabilities to form a portable, all weather solution for the environmentally safe shelter application. Our shelters provide the area that can be used for hazmat, firefighters, hospitals, special needs, and communities. They can be used as triage, rehab, command, decontamination, housing, dispensary, drive thru, meeting, hospital, or mortuary.