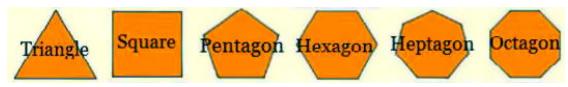

Numbers are used in geometric design: 3 sided Triangle, 4 sided Square/Rectangular, 5 sided Pentagon, 6 sided Hexagon, 7 sided Heptagon (symbol of 1FAITH), 8 sided Octagon. Square<sup>2</sup> (2 dimensional), Cube<sup>3</sup> (3 dimensional), Cone, Cylinder...

1GOD wants 7Tribes. Resulting in 7Provinces ~
1FAITH is based on 7Scrolls ~ symbol: Heptagon
1Church: Universe Custodian Guardians have 7 independent provincial administrations (Orackle)~

7Evils are human Failings, the 'Chain of Evil has 7links ~ 7\_7 Rule: a committee of 7 HE & 7SHE ~ A 7 sided, 7 angled Polygon: Heptagon symbol of recognition of 1FAITH & 1Church: Universe Custodian Guardians