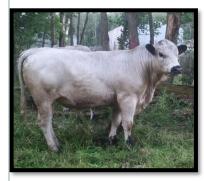

# LPJ GHOST

Sire: LPJ Absolute GrSire: Who's Hill Vulcan GrDam: LPJ M206-02

## BIRTH WEIGHT: 79 TATTOO: GF01 REG. #18997

DOB: 1.4.2019 Dam: LPJ Josie GrSire: LPJ Sixshooter GrDam: LPJ N303

Ghost is a big, gentle bull that answers to his name. He has produced really awesome, fastgrowing calves with low birth weights. Put him to work on your farm and love your new calves, too.!