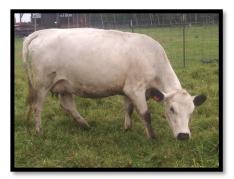

#### RLC FARMS ATHENA DOB: 5/15/2019

Sire: RLC Farms Rebel GrSire: LPJ Bounty Hunter GrDam:LPJ Bridget

BIRTH WEIGHT: 60 TATTOO: R25G REG. #20238 Dam: Bertram's Delanie GrSire: LPJ Tom GrDam: Bellwood Beauty Two

Will be confirmed bred to LPJ Gunnar. Athena is a friendly, smaller, well-built girl.