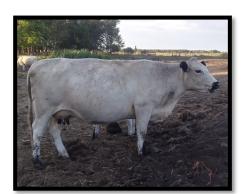

### RLC FARMS KATRINA DOB: 3.24.2018

Sire: RLC Farms Rebel GrSire: LPJ Bounty Hunter GrDam: LPJ Bridget

BIRTH WEIGHT: 72 TATTOO: R7F REG. #18233 Dam: LPJ Cierra GrSire: LPJ Y Stoner GrDam: LPJ N316

Will be confirmed bred to LPJ Gunnar.

Katrina is a well-built, stocky, beautiful cow that will be an envy to other herds.