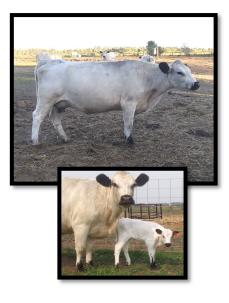

### RLC FARMS PRISCILLA DOB: 7.4.2016

Sire: Diamond C Royal T GrSire: JWests King Cameron GrDam: JWests Michaelina Dam: 12 Oaks Abington GrSire: B&B Magnify 30Y GrDam: RLC Farms Felicity

BIRTH WEIGHT: 60 TATTOO: RLC137D REG. #17245 Will be exposed to LPJ Gunnar.

Priscilla has southern USA lines. She is a medium size and is very quiet.

**DOB:7.31.2021** Birth Weight: 73