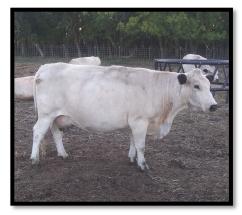

#### RLC FARMS ATHENA DOB: 5/15/2019

Sire: RLC Farms Rebel GrSire: LPJ Bounty Hunter GrDam:LPJ Bridget

BIRTH WEIGHT: 60 TATTOO: R25G REG. #20238 Dam: Bertram's Delanie GrSire: LPJ Tom GrDam: Bellwood Beauty Two

Will be confirmed bred to LPJ Gunnar. Athena is a friendly, smaller, well-built girl.