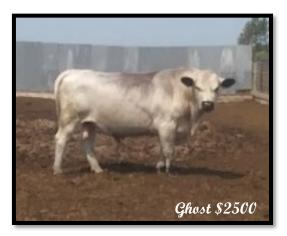

# LPJ GHOST

Sire: LPJ Absolute GrSire: Who's Hill Vulcan GrDam: LPJ M206-02

## BIRTH WEIGHT: 79 TATTOO: GF01 REG. #18997

DOB: 1.4.2019 Dam: LPJ Josie GrSire: LPJ Sixshooter GrDam: LPJ N303

Ghost is a big, gentle bull that answers to his name. He has produced really awesome, fastgrowing calves with low birth weights. Put him to work on your farm and love your new calves, too.!