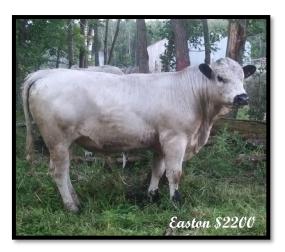

#### RLC FARMS EASTON

Sire: RLC Farms Rebel GrSire: LPJ Bounty Hunter GrDam: LPJ Bridget

BIRTH WEIGHT: 71 TATTOO: R30H REG. #20237

## DOB: 4.29.2020

Dam: RLC Farms Lily GrSire: LPJ Magnum GrDam: RLC Farms Violet

Easton is a beautiful bull! He has great bloodlines on both sides and should give you very nice calves! He has many uncles that are bulls around the USA.