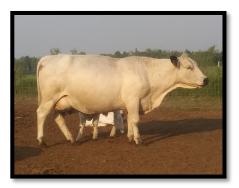

# EXPOSED COW/HEIFER CALF PAIR-PRISCILLA \$2500

### RLC FARMS PRISCILLA DOB: 7.4.2016

Sire: Diamond C Royal T GrSire: JWests King Cameron GrDam: JWests Michaelina Dam: 12 Oaks Abington GrSire: B&B Magnify 30Y GrDam: RLC Farms Felicity

BIRTH WEIGHT: 60 TATTOO: RLC137D REG. #17245 Will be exposed to LPJ Gunnar.

Priscilla has southern USA lines. She is a medium size and is very quiet.

**DOB:7.31.2021** Birth Weight: 73