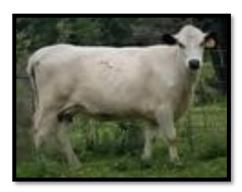

# RLC FARMS SADIE

Sire: RLC Farms Rebel GrSire: LPJ Bounty Hunter GrDam:LPJ Bridget

BIRTH WEIGHT: 78 TATTOO: R16H REG. #19713 DOB: 3/24/2020

Dam: RLC Farms Violet GrSire: AC Louie AC05M GrDam: B&B Linda Gail 17T

Will be confirmed bred to LPJ Gunnar.

This is a well-built, solid heifer and should be a nice size cow when fully grown just like the rest of her line.