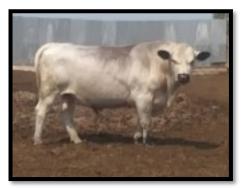

#### RLC FARMS EASTON

Sire: RLC Farms Rebel GrSire: LPJ Bounty Hunter GrDam: LPJ Bridget

BIRTH WEIGHT: 71 TATTOO: R30H REG. #20237

## DOB: 4.29.2020

Dam: RLC Farms Lily GrSire: LPJ Magnum GrDam: RLC Farms Violet

Easton is a beautiful bull! He has great bloodlines on both sides and should give you very nice calves! He has many uncles that are bulls around the USA.