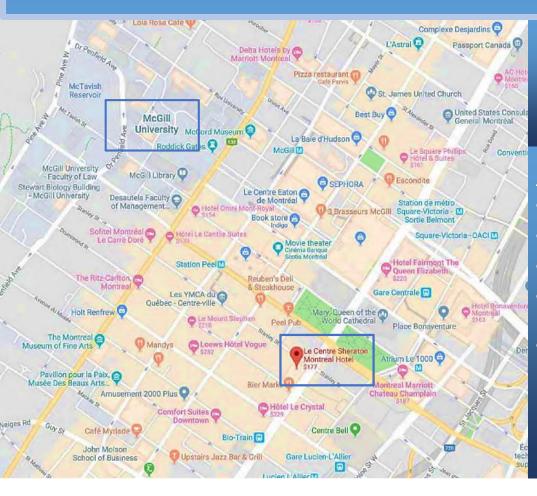

## LE CENTRE SHERATON MONTREAL HOTEL

1201 Boulevard Rene-Levesque West, Montreal H3B 2L7 Canada

MON OCT 21, 2019 – TUES OCT 22, 2019 •GDN BOARD OF DIRECTORS MEETING <u>TUES OCT 22, 2019</u> •CANPESC ALL-DAY MEETING @ MCGILL UNIVERSITY •PESC BOARD OF DIRECTORS MEETING <u>WED - THURS OCT 23-24, 2019</u> •PANELS & GENERAL SESSIONS •LUNCHES & RECEPTION <u>THURS - FRI OCT 24-25, 2019</u> •BREAKOUTS & MEMBER MEETING

### **LE CENTRE SHERATON MONTREAL HOTEL**

1201 Boulevard Rene-Levesque West, Montreal H3B 2L7 Canada