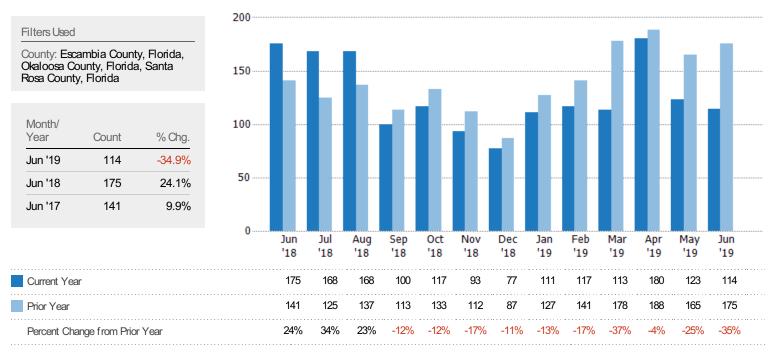

# New Listings

The number of new residential listings that were added each month.