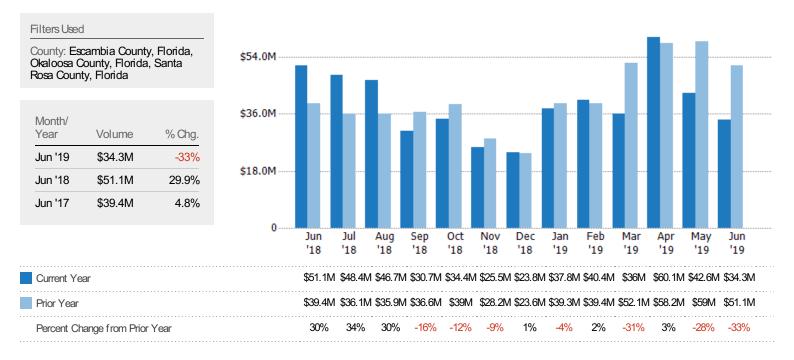

# New Listing Volume

The sum of the listing price of residential listings that were added each month.