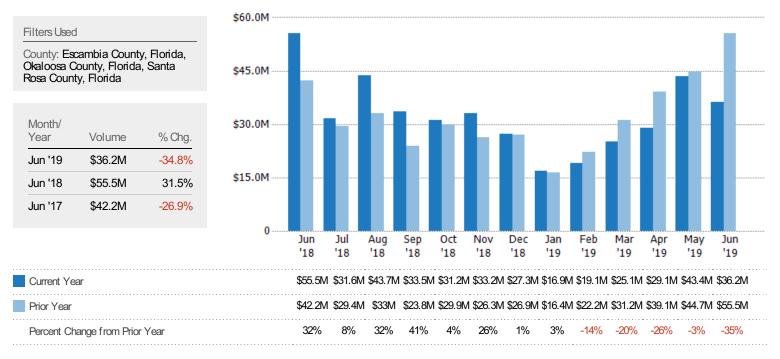

# Closed Sales Volume

The sum of the sales price of residential properties sold each month.