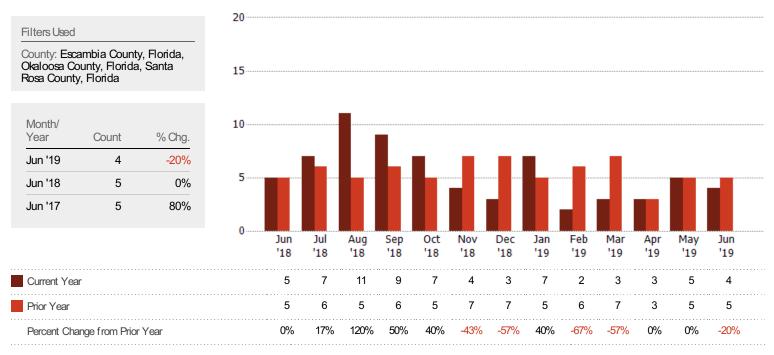

# Closed Sales (By County)

The total number of residential properties sold during the last month by county.

Filters Used: County: Escambia County, Florida, Okaloosa County, Florida, Santa Rosa County, Florida