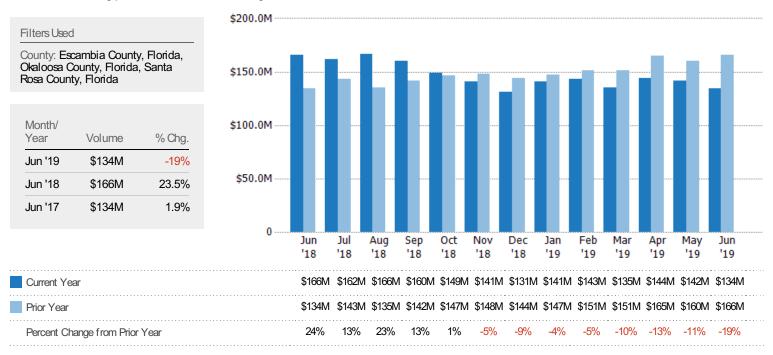

# Active Listing Volume

The sum of the listing price of active residential listings at the end of each month.