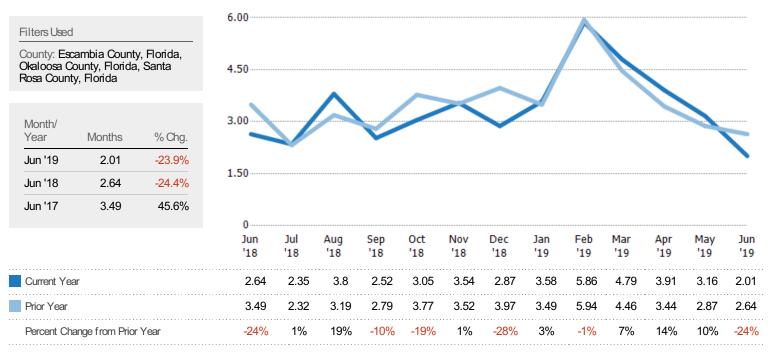

## Months of Inventory

The number of months it would take to exhaust active listings at the current sales rate.