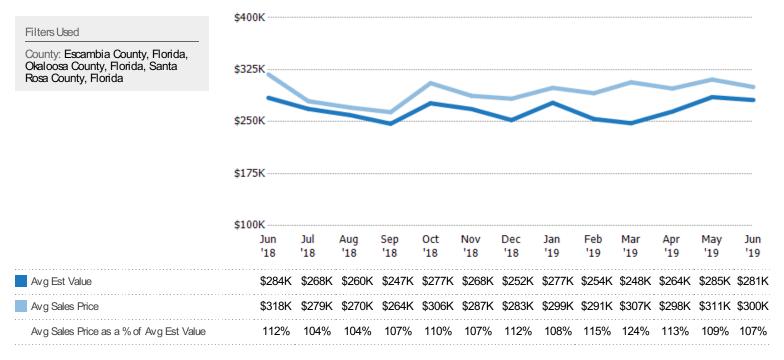

### Average Sales Price vs Average Est Value

The average sales price as a percentage of the average AVM or RVM® valuation estimate for properties sold each month.