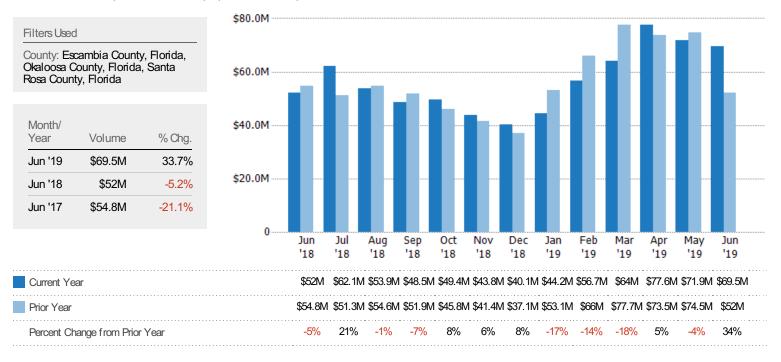

# Closed Sales Volume

The sum of the sales price of residential properties sold each month.