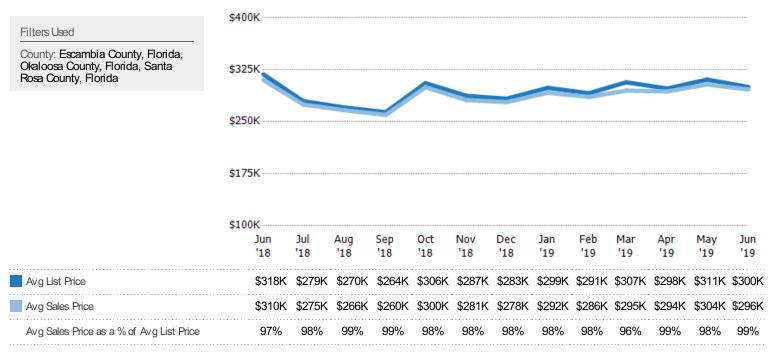

#### Average Sales Price vs Average Listing Price

The average sales price as a percentage of the average listing price for properties sold each month.