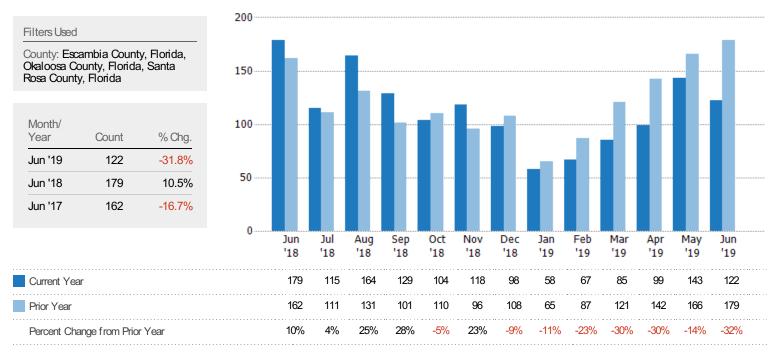

y county.

Filters Used: County: Escambia County, Florida, Okaloosa County, Florida, Santa Rosa County, Florida

| Escambia   | 14.28 % |     |     |     |     |     |     |     |
|------------|---------|-----|-----|-----|-----|-----|-----|-----|
| Okaloosa   | 76.19 % | i   | i   |     |     |     |     |     |
| Santa Rosa | 43.72 % | i   | i   | i   | i i |     |     |     |
|            | Ó       | 10% | 20% | 30% | 40% | 50% | 60% | 70% |





# Pending Sales

The number of residential properties with accepted offers that were available at the end each month.



# Pending Sales Volume

The sum of the sales price of residential properties with accepted offers that were available at the end of each month.





# Closed Sales

The total number of residential properties sold each month.



# Closed Sales Volume

The sum of the sales price of residential properties sold each month.





#### Closed Sales by Property Type

The percentage of residential properties sold each month by property type.



# Closed Sales (By County)

The total number of residential properties sold during the last month by county.

Filters Used: County: Escambia County, Florida, Okaloosa County, Florida, Santa Rosa County, Florida







#### Average Sales Price vs Average Listing Price

The average sales price as a percentage of the average listing price for properties sold each month.



### Average Sales Price vs Average Est Value

The average sales price as a percentage of the average AVM or RVM® valuation estimate for properties sold each month.





# **Distressed Listings**

The number of dis