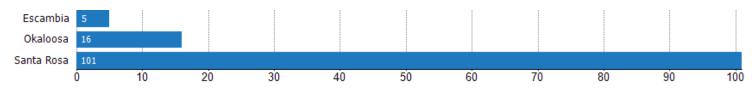

# Closed Sales (By County)

The total number of residential properties sold during the last month by county.

Filters Used: County: Escambia County, Florida, Okaloosa County, Florida, Santa Rosa County, Florida