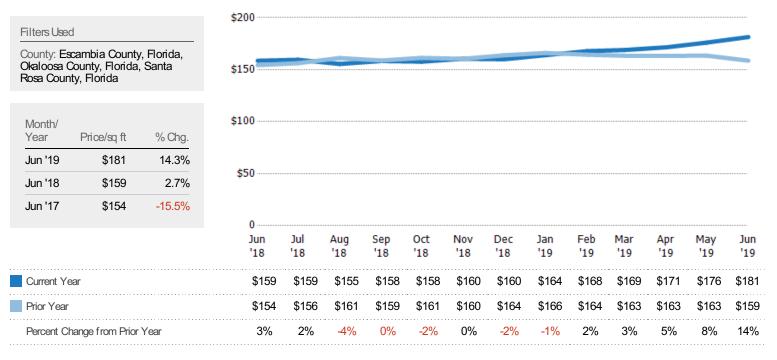

# Average Listing Price per Sq Ft

The average of listing prices divided by the living area of homes on market at the end of each month.