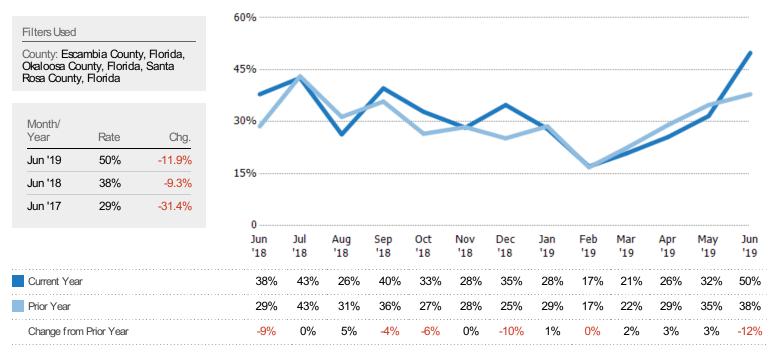

he number of active residential listings at the end of each month.



# Active Listing Volume

The sum of the listing price of active residential listings at the end of each month.





#### **Average Listing Price**

The average listing price of active residential listings at the end of each month.



# Average Listing Price per Sq Ft

The average of listing prices divided by the living area of homes on market at the end of each month.





### Average Listing Price vs Average Est Value

The average listing price as a percentage of the average AVM or RVM® valuation estimate for active listings each month.



## Months of Inventory

The number of months it would take to exhaust active listings at the current sales rate.





## Absorption Rate

The percentage of inventory sold per month.



# Absorption Rate (By County)

The percentage of the inventory sold during the last month by county.

Filters Used: County: Escambia County, Florida, Okaloosa County, Florida, Santa Rosa County, Florida

| Escambia   | 14.28 % |     |     |     |     |     |     |     |
|------------|---------|-----|-----|-----|-----|-----|-----|-----|
| Okaloosa   | 76.19 % | i   | i   |     |     |     |     |     |
| Santa Rosa | 43.72 % | i   | i   | i   | i i |     |     |     |
|            | Ó       | 10% | 20% | 30% | 40% | 50% | 60% | 70% |





# Pending Sales

The number of residential properties with accepted offers that were available at the end each month.



# Pending Sales Volume

The sum of the sales price of residential properties with accepted offers that were available at the end of e