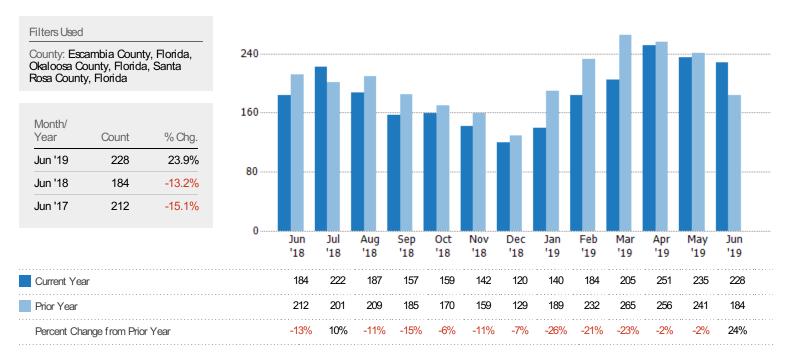

would take to exhaust active listings at the current sales rate.





## Absorption Rate

The percentage of inventory sold per month.



# Absorption Rate (By County)

The percentage of the inventory sold during the last month by county.

Filters Used: County: Escambia County, Florida, Okaloosa County, Florida, Santa Rosa County, Florida

| Escambia   | 14.28 % |     |     |     |     |     |     |     |
|------------|---------|-----|-----|-----|-----|-----|-----|-----|
| Okaloosa   | 76.19 % | i   | i   |     |     |     |     |     |
| Santa Rosa | 43.72 % | i   | i   | i   | i i |     |     |     |
|            | Ó       | 10% | 20% | 30% | 40% | 50% | 60% | 70% |





# Pending Sales

The number of residential properties with accepted offers that were available at the end each month.



# Pending Sales Volume

The sum of the sales price of residential properties with accepted offers that were available at the end of each month.





# Closed Sales

The total number of residential properties sold each month.



# Closed Sales Volume

The sum of the sales price of residential properties sold each month.





#### Closed Sales by Property Type

The percentage of residential properties sold each month by property type.



# Closed Sales (By County)

The total number of residential properties sold during the last month by county.

Filters Used: County: Escambia County, Florida, Okaloosa County, Florida, Santa Rosa County, Florida







#### Average Sales Price vs Average Listing Price

The average sales price as a percentage of the average listing price for properties sold