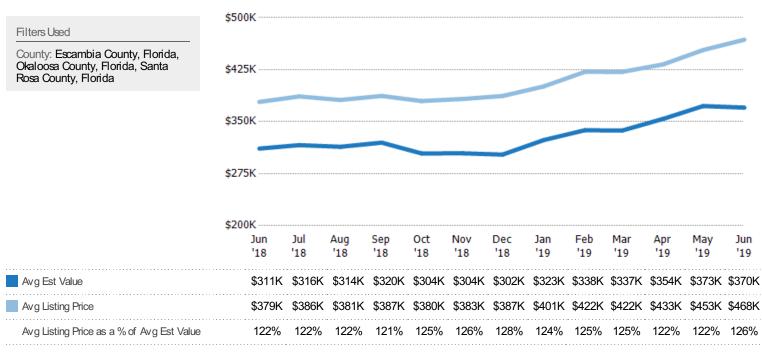

### Average Listing Price vs Average Est Value

The average listing price as a percentage of the average AVM or RVM® valuation estimate for active listings each month.