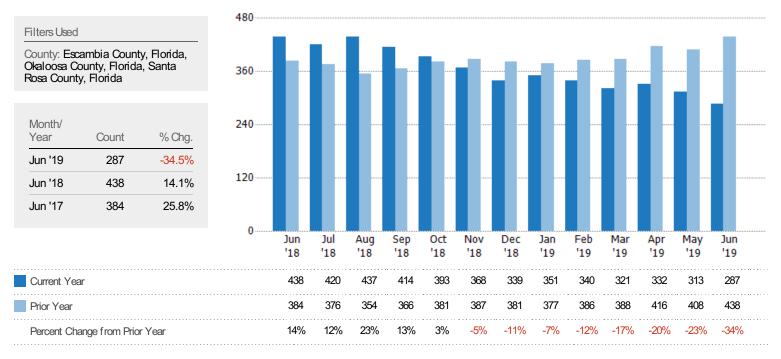

# Active Listings

The number of active residential listings at the end of each month.