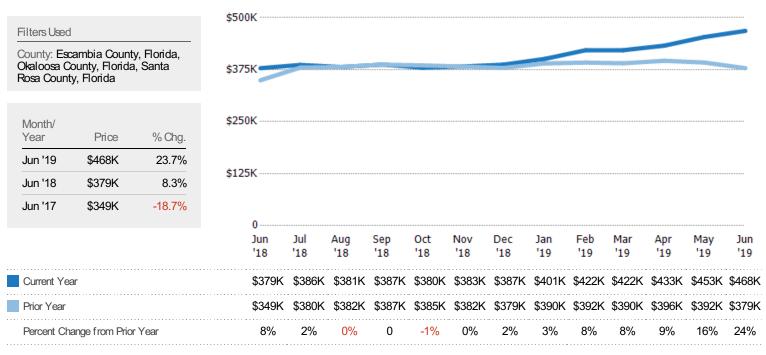

#### **Average Listing Price**

The average listing price of active residential listings at the end of each month.