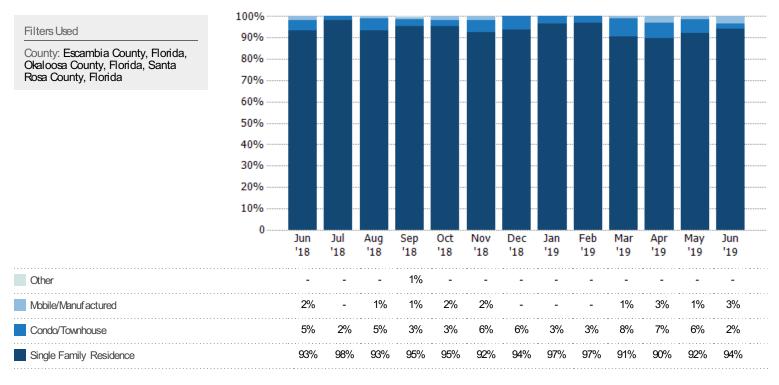

#### Closed Sales by Property Type

The percentage of residential properties sold each month by property type.