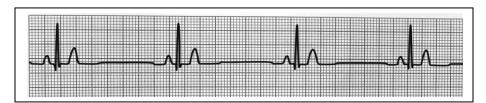

## 1<sup>st</sup> DEGREE AV BLOCK

- The wife is waiting at home
- The Husband comes home <u>late</u> every night, but it is always at the same time