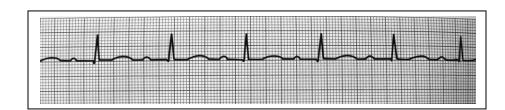

## 2<sup>nd</sup> DEGREE AV BLOCK Type 1

- AKA: Mobitz 1 / Wenkebach
- The wife is waiting at Home
- The husband comes home later every night until one night he does not come home at all.
- Longer, Longer, Drop; There you have a Wenkebach