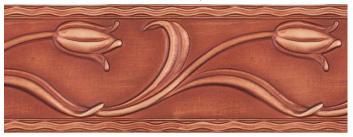

CC8021 ACANTHUS H 31/2" (Shown in Bronze Vecchio)

CC8034 SPRING LEAF H 3¾" (Shown in Gold Antique White)

CC8023 TULIP H 31/2" (Shown in Cherry Gold)

CC8036 SEA SHORE H 33/4" (Shown in Cherry Gold)

CC8026 BAROQUE H 3%8" (Shown in Rusty)