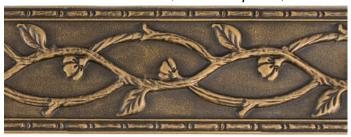

CC8055 INFINITE GEOMETRY H 35/8" (Shown in Antique Gold)

CC8030 BUD BRANCH H 31/2" (Shown in Antique Gold)

CC8057 CLASSIC H 31/2" (Shown in Burnt Gold)

CC8032 SPANISH SCROLL H 31/2" (Shown in Antique Bronze)