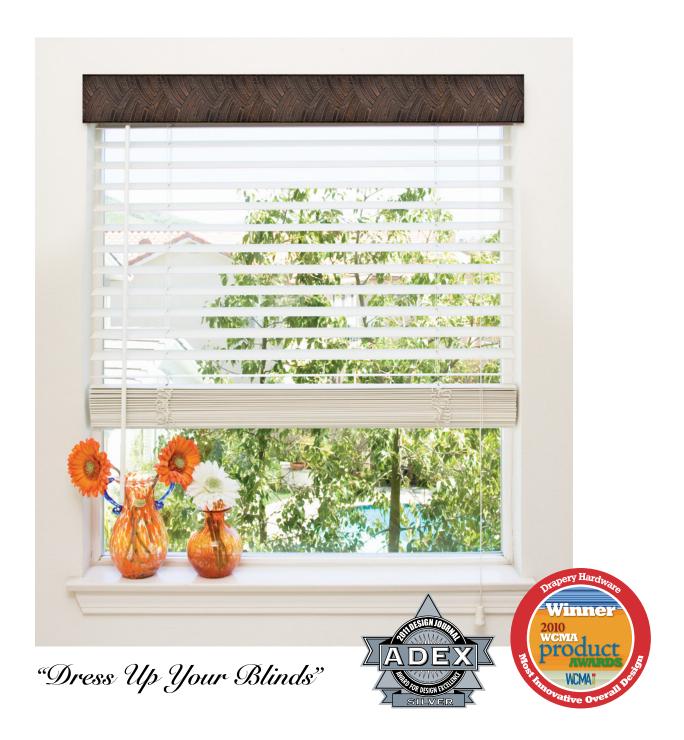

### **Great Features**

- Easy to install: Just clips on the existing head rail!
- Lightweight made from embossed metal.
- Enhance your existing or new blinds.
- Fits both metal and wood blind head rails.
- 21 designs: Traditional, Transitional and Contemporary.
- 35 Iron Art finishes, plus custom colors.

- · Custom cut widths.
- 3 Height categories: Narrow, Medium and Tall.
- 3 Mounting styles: 2 with returns.
- Value for design.
- Shipping in 10 business days; Rush shipping available.

NARROW (33/8" - 33/4")