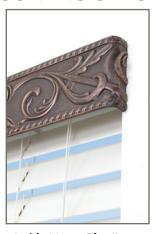

CC8055 INFINITE GEOMETRY H 35/8" (Shown in Antique Gold)

CC8030 BUD BRANCH H 31/2" (Shown in Antique Gold)

CC8057 CLASSIC H 31/2" (Shown in Burnt Gold)

CC8032 SPANISH SCROLL H 31/2" (Shown in Antique Bronze)