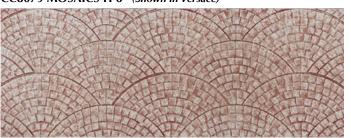

CC8075 PYRAMIDS H 6" (Shown in Vecchio Patina)

CC8077 LATTICE WEAVE H 61/8" (Shown in Bronze Vecchio)

CC8079 MOSAICS H 6" (Shown in Versace)

**BACK VIEW** (Same finish as front of valance.)

Narrow (One Wood Slat)