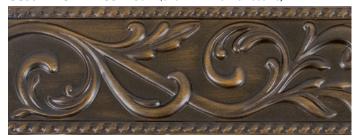

CC8021 ACANTHUS H 31/2" (Shown in Bronze Vecchio)

CC8034 SPRING LEAF H 3¾" (Shown in Gold Antique White)

CC8023 TULIP H 31/2" (Shown in Cherry Gold)

CC8036 SEA SHORE H 33/4" (Shown in Cherry Gold)

CC8026 BAROQUE H 3%8" (Shown in Rusty)