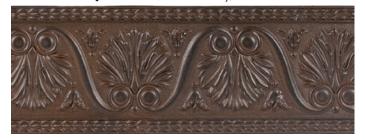

CC8021 ACANTHUS H 31/2" (Shown in Bronze Vecchio)

CC8034 SPRING LEAF H 3¾" (Shown in Gold Antique White)

CC8023 TULIP H 31/2" (Shown in Cherry Gold)

CC8036 SEA SHORE H 33/4" (Shown in Cherry Gold)

CC8026 BAROQUE H 3%8" (Shown in Rusty)