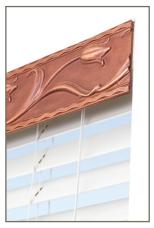

CC8021 ACANTHUS H 31/2" (Shown in Bronze Vecchio)

CC8034 SPRING LEAF H 3¾" (Shown in Gold Antique White)

CC8023 TULIP H 31/2" (Shown in Cherry Gold)

CC8036 SEA SHORE H 33/4" (Shown in Cherry Gold)

CC8026 BAROQUE H 3%8" (Shown in Rusty)