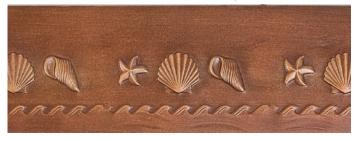

CC8021 ACANTHUS H 31/2" (Shown in Bronze Vecchio)

CC8034 SPRING LEAF H 3¾" (Shown in Gold Antique White)

CC8023 TULIP H 31/2" (Shown in Cherry Gold)

CC8036 SEA SHORE H 33/4" (Shown in Cherry Gold)

CC8026 BAROQUE H 3%8" (Shown in Rusty)