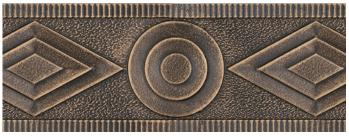

CC8055 INFINITE GEOMETRY H 35/8" (Shown in Antique Gold)

CC8030 BUD BRANCH H 31/2" (Shown in Antique Gold)

CC8057 CLASSIC H 31/2" (Shown in Burnt Gold)

CC8032 SPANISH SCROLL H 31/2" (Shown in Antique Bronze)