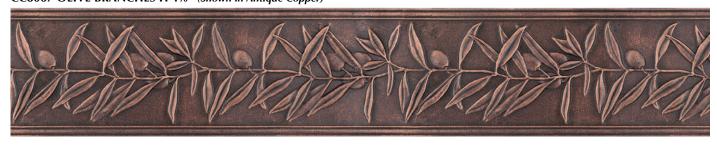

CC8071 SWIRLS H 41/8" (Shown in Antique White)

CC8065 METAL WEAVE H 41/8" (Shown in Soft Pewter)

CC8073 Windblown H 4" (Shown in Antique Copper)

CC8067 OLIVE BRANCHES H 4%" (Shown in Antique Copper)

TALL (6"- 61/8")