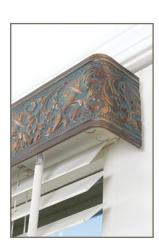

CC8071 SWIRLS H 41/8" (Shown in Antique White)

CC8065 METAL WEAVE H 41/8" (Shown in Soft Pewter)

CC8073 Windblown H 4" (Shown in Antique Copper)

CC8067 OLIVE BRANCHES H 4%" (Shown in Antique Copper)

TALL (6"- 61/8")