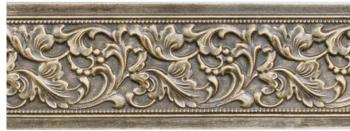

CC8055 INFINITE GEOMETRY H 35/8" (Shown in Antique Gold)

CC8030 BUD BRANCH H 31/2" (Shown in Antique Gold)

CC8057 CLASSIC H 31/2" (Shown in Burnt Gold)

CC8032 SPANISH SCROLL H 31/2" (Shown in Antique Bronze)

CC8059 ROYAL ROAD H 31/2" (Shown in Autumn)

MEDIUM (4"- 43/8")

CC8061 BAMBOO DELIGHT H 41/8" (Shown in Bronze Patina)

CC8069 EMBLEM H 41/4" (Shown in Sage Gold)

CC8063 Sunbursts H 41/8" (Shown in Antique Bronze)