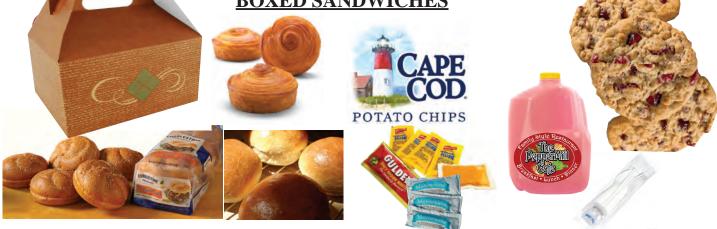

### **BOXED SANDWICHES**

**BREAD CHOICE** Kiser Rolls, Croissant Rolls, Brioche. Special Order with Advance Notice...Gluten Free (Special Order...add 1.59 per box)

Each Box come with Chips, Pickle Spear, Cranberry Oatmeal Cookie, Condiments and Cultery Kit. Bread, Chips & Cookie Choices subject to change based on availability

#### CLASSIC BOX

Choice of Sandwich with Chips, Pickle Spear, Cranberry Oatmeal Cookie, Condiments and Cultery Kit 8.29 with Tea, Cups, Ice 10.29

> Additions: Add an Extra Side for 1.89 Pasta Salad, Potato Salad or Tropical Fruit