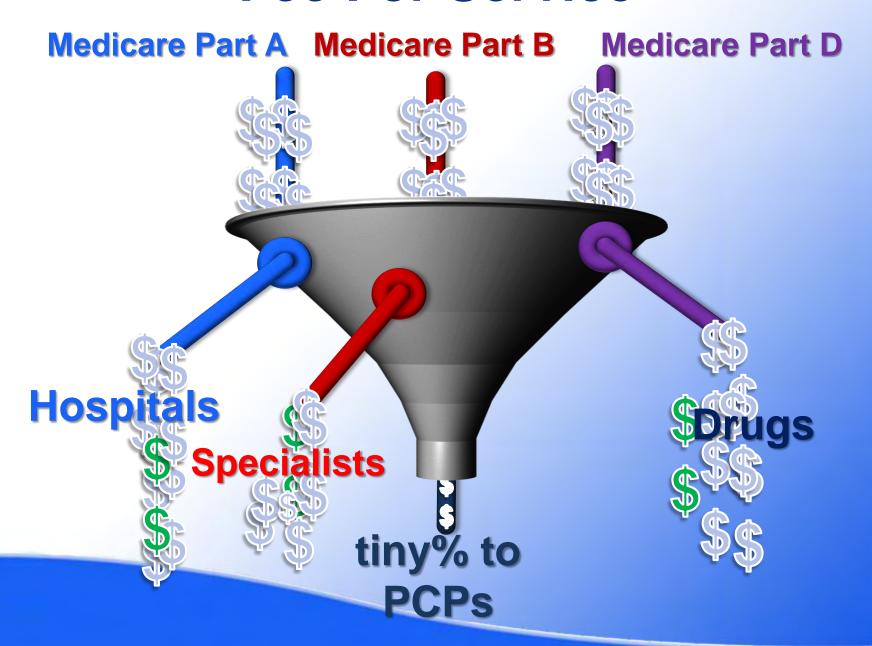

#### **HMO Advantages Over Fee For Service**

- Fee for service is piecework.
   no retainer.
- risk based care has
   retainer from all three silos of funding, Medicare
   Parts A,B&D = retainer.
- and eventually allocation at risk yields surplus of the net.