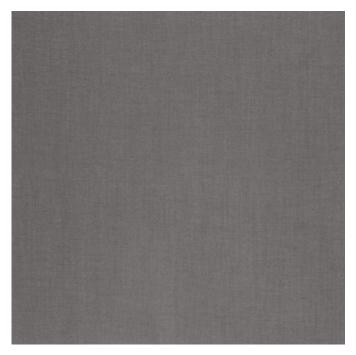

# **46" Charcoal Tweed** 4607-0000

WIDTH: 46" / 116.84 cm REPEAT: n/a CONTENT: 100% Sunbrella® acrylic

SELVEDGE POSITION: Left / Right

### **RECOMMENDED USES:** Awning / Marine exterior

OTHER WIDTHS/FINISHES:

6007-0000 - 60" Charcoal Tweed

SWATCH SIZE SHOWN ~ 8" x 8"