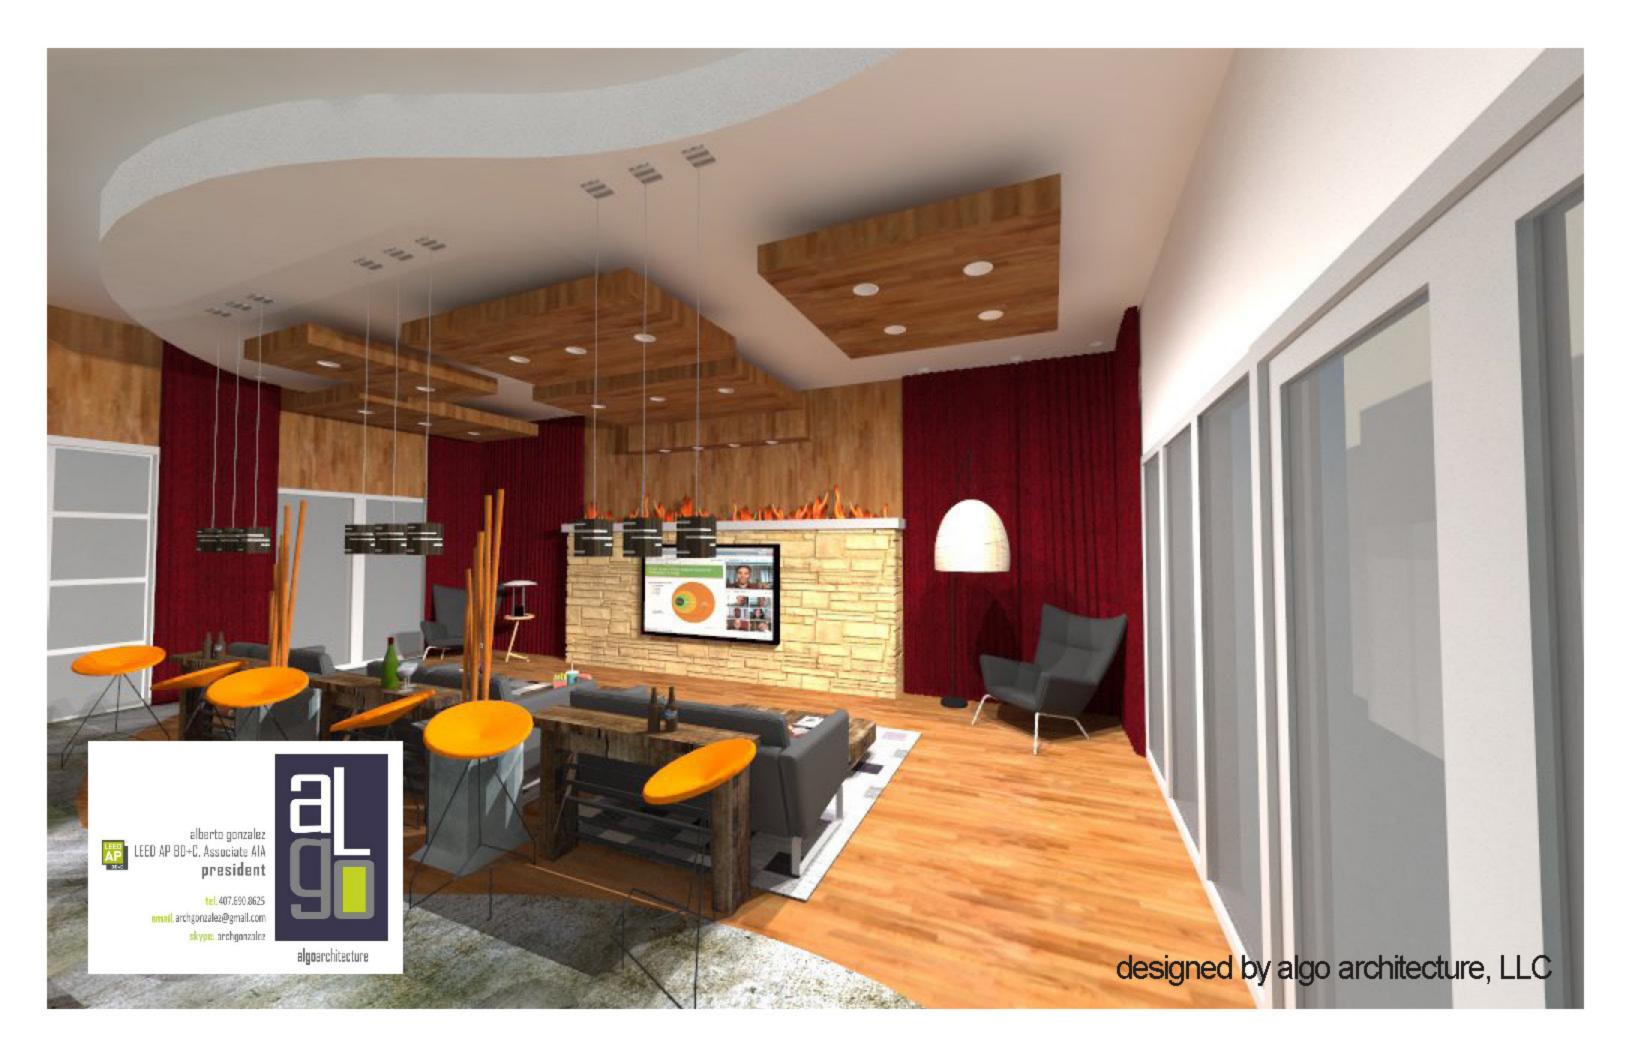

ZONE**



#### CYBER ZONE



#### HOOKAH AND TATTOO SITTING AREA



# HOOKAH AND TATTOO SITTING AREA



#### **VIEW OF BAR FROM TV AREA**





# VIEW OF BAR FROM TV AREA

# VIEW OF TV AREA FROM READING CHAIR



# VIEW OF TV AREA FROM READING CHAIR





### **OVERVIEW OF SOCIAL ZONE**



#### **OVERVIEW OF SOCIAL ZONE**



# **RESTROOMS AND MECHANICAL CLOSET**



#### **RESTROOMS AND MECHANICAL CLOSET**



# TE COMPANY

N. \_ Ash

0

(Ja)

#### **VIEW OF SITTING AREA**



#### **VIEW OF SITTING AREA**



### **BAR AND POOL TABLE**



# BAR AND POOL TABLE





## THE CYBER CAGE



# THE HOOKAH URBAN CORNER



# THE HOOKAH URBAN CORNER



















#### TILT 3















#### **TV AND FIRE WALL**



# TV AND FIRE WALL









#### **VIEW FROM HALLWAY**



# **VIEW FROM HALLWAY**