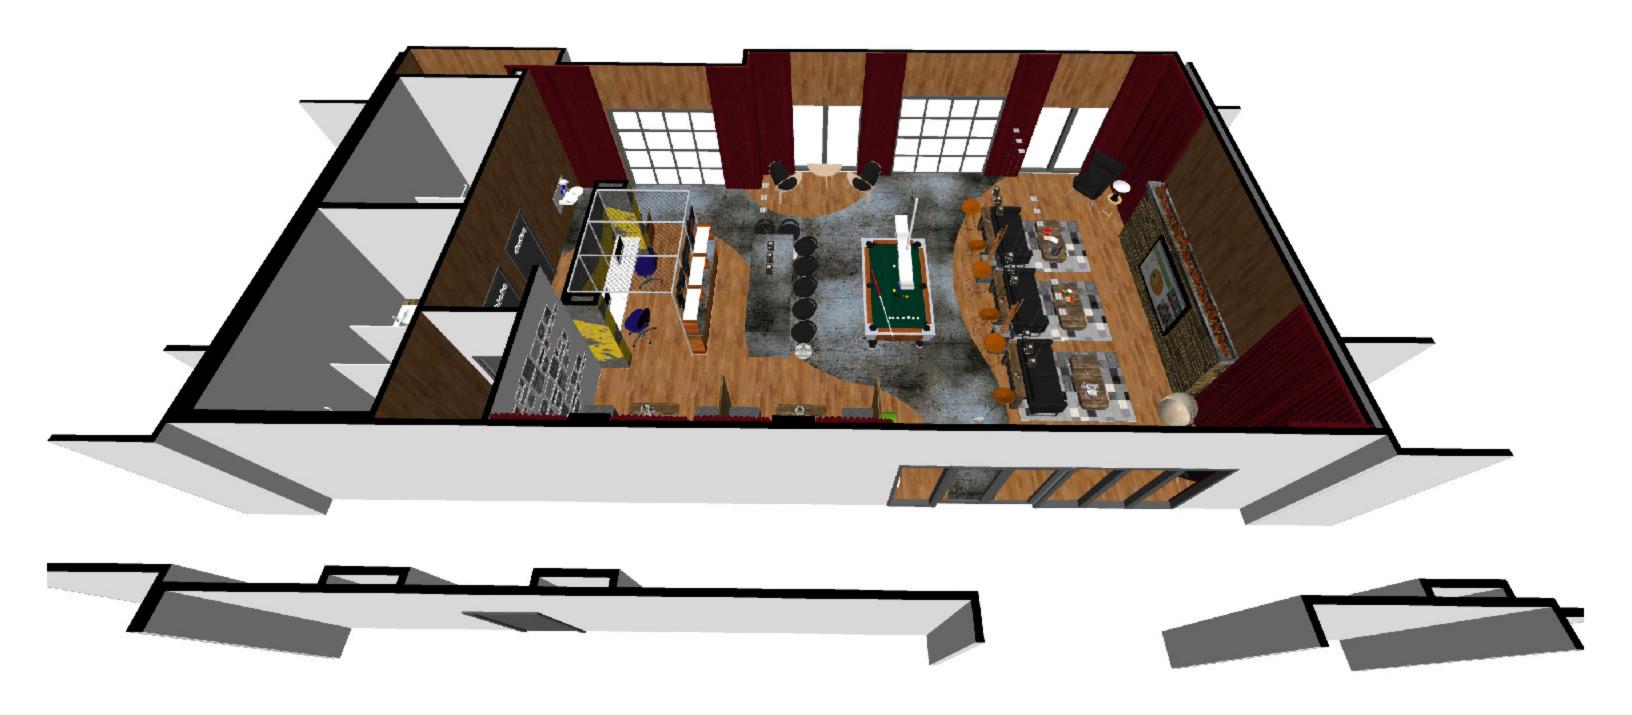

PLAN**



































#### BACK OF BAR AND CYBER ZONE



#### BACK OF BAR AND CYBER ZONE





#### **CYBER ZONE**



#### CYBER ZONE



#### HOOKAH AND TATTOO SITTING AREA



# HOOKAH AND TATTOO SITTING AREA



#### **VIEW OF BAR FROM TV AREA**





# VIEW OF BAR FROM TV AREA

# VIEW OF TV AREA FROM READING CHAIR



# VIEW OF TV AREA FROM READING CHAIR





### **OVERVIEW OF SOCIAL ZONE**



#### **OVERVIEW OF SOCIAL ZONE**



# **RESTROOMS AND MECHANICAL CLOSET**



#### **RESTROOMS AND MECHANICAL CLOSET**



# TE COMPANY

N. \_ Ash

0

(Ja)

#### **VIEW OF SITTING AREA**



#### **VIEW OF SITTING AREA**



### **BAR AND POOL TABLE**



# BAR AND POOL TABLE





## THE CYBER CAGE



# THE HOOKAH URBAN CORNER



# THE HOOKAH URBAN CORNER



















#### TILT 3















#### **TV AND FIRE WALL**



# TV AND FIRE WALL









#### **VIEW FROM HALLWAY**



# **VIEW FROM HALLWAY**