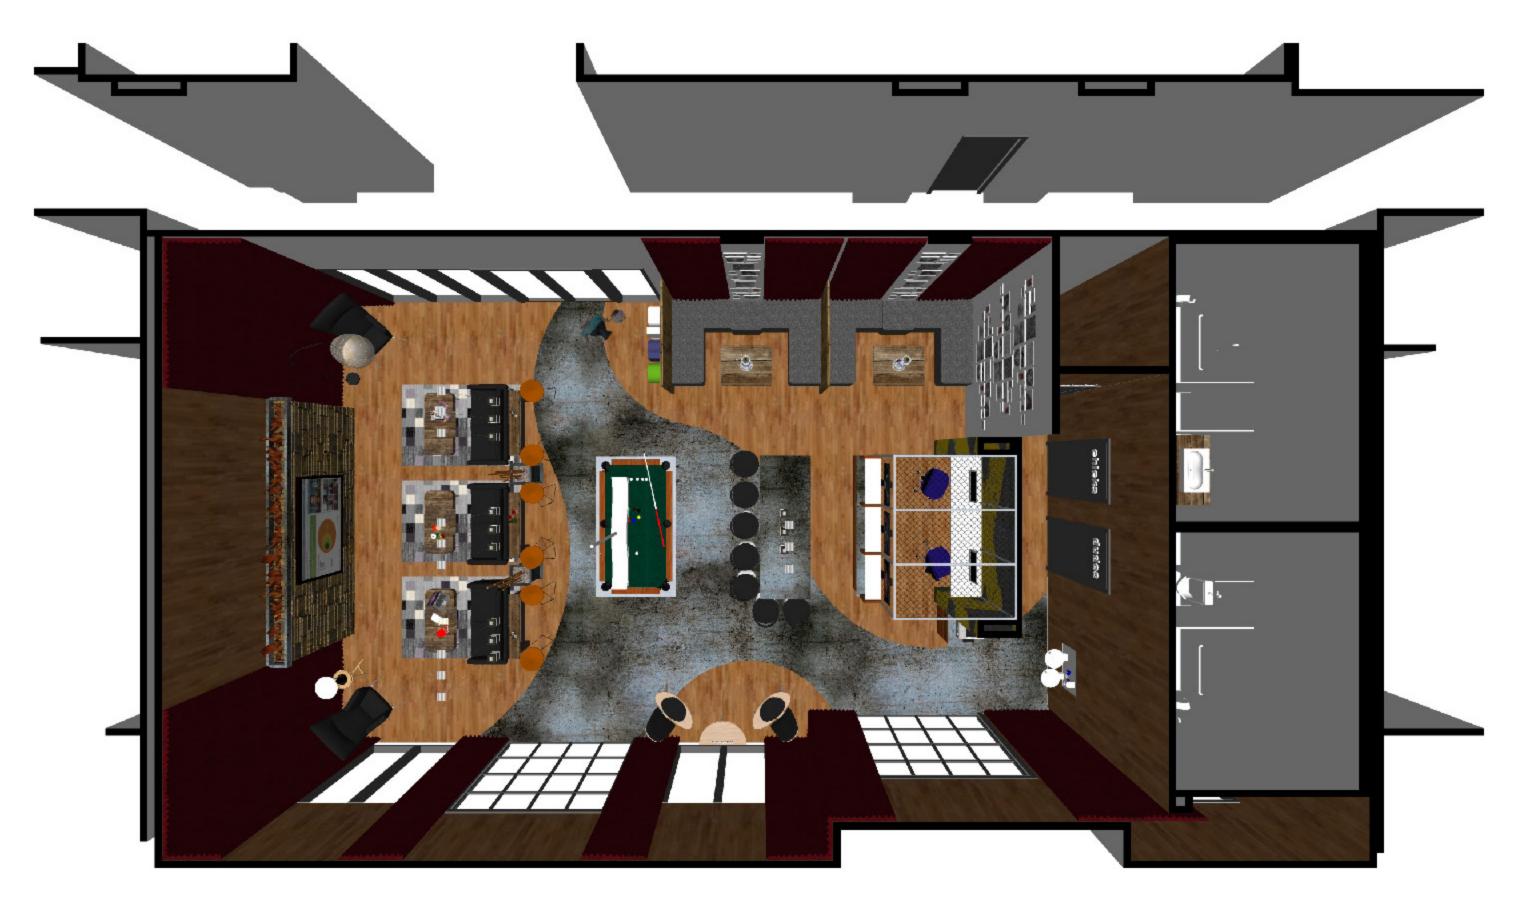

# designed by algo architecture, LLC











# **REFLECTION REFERENCE IMAGES**













#### **REFLECTION REFERENCE IMAGES**







#### **FLOATING CLOUDS**



HOOKAH SITTING AREA



#### **BAR COUNTERTOP**



TV AREA FIRE WALL (SIM.)



#### **GLASS ROLLUP DOOR**

#### DESIGN CASE STUDIES



#### **FLOATING CLOUDS**



**FLOATING CLOUDS** 



#### **FLOATING CLOUDS**



#### POOL TABLE LIGHTING



#### FLOATING CLOUDS

#### DESIGN CASE STUDIES













#### **3D FLOOR PLAN**



### **3D FLOOR PLAN**



































#### BACK OF BAR AND CYBER ZONE



#### BACK OF BAR AND CYBER ZONE





#### **CYBER ZONE**



#### CYBER ZONE



#### HOOKAH AND TATTOO SITTING AREA



# HOOKAH AND TATTOO SITTING AREA



#### **VIEW OF BAR FROM TV AREA**





# VIEW OF BAR FROM TV AREA

# VIEW OF TV AREA FROM READING CHAIR



# VIEW OF TV AREA FROM READING CHAIR





### **OVERVIEW OF SOCIAL ZONE**



#### **OVERVIEW OF SOCIAL ZONE**



# **RESTROOMS AND MECHANICAL CLOSET**



#### **RESTROOMS AND MECHANICAL CLOSET**



# TE COMPANY

N. \_ Ash

0

(Ja)

#### **VIEW OF SITTING AREA**



#### **VIEW OF SITTING AREA**



### **BAR AND POOL TABLE**



# BAR AND POOL TABLE





## THE CYBER CAGE



# THE HOOKAH URBAN CORNER



# THE HOOKAH URBAN CORNER