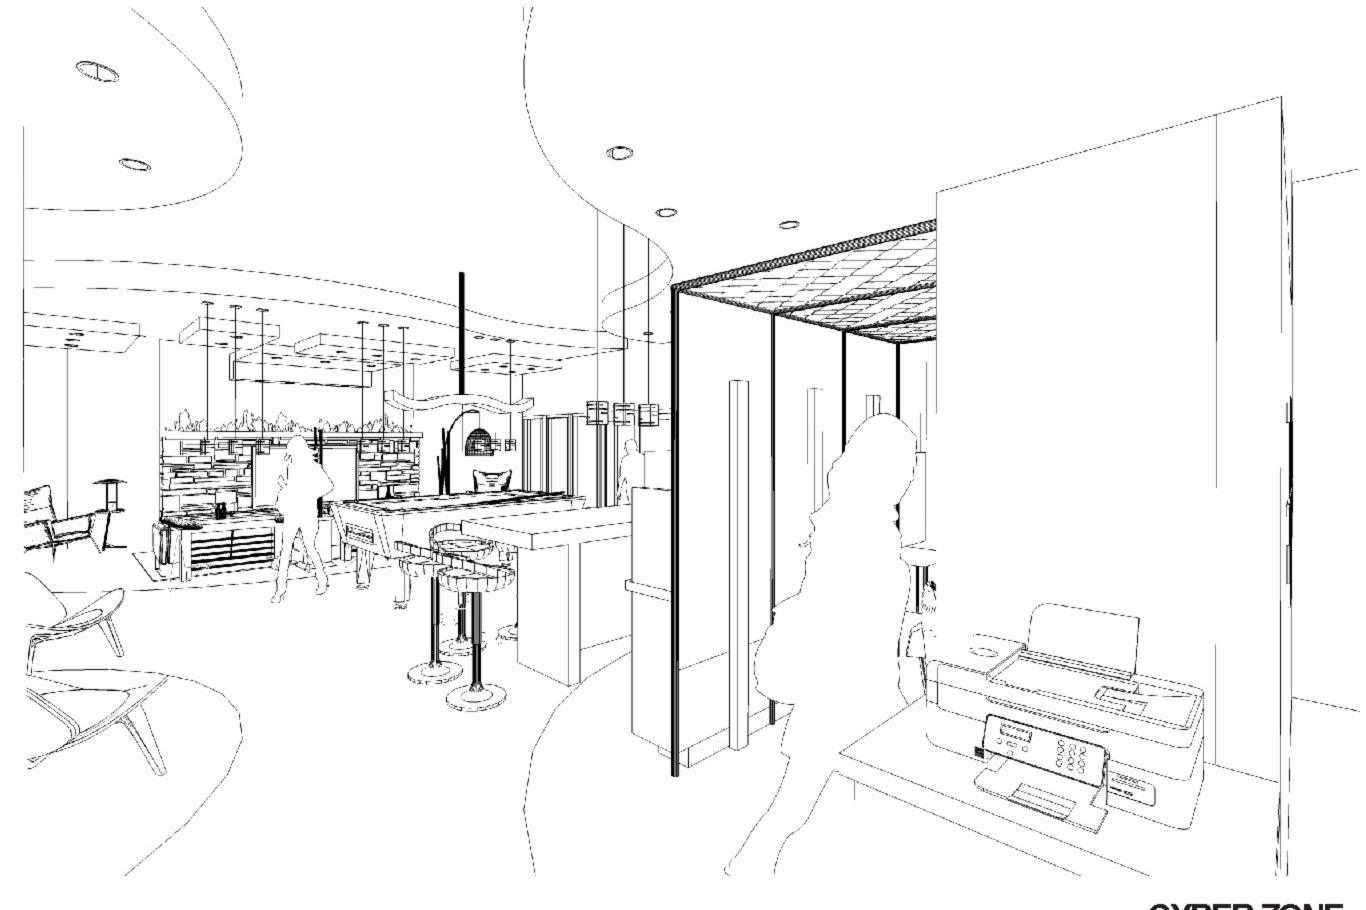

# designed by algo architecture, LLC











# **REFLECTION REFERENCE IMAGES**













#### **REFLECTION REFERENCE IMAGES**







#### **FLOATING CLOUDS**



HOOKAH SITTING AREA



#### **BAR COUNTERTOP**



TV AREA FIRE WALL (SIM.)



#### **GLASS ROLLUP DOOR**

#### DESIGN CASE STUDIES



#### **FLOATING CLOUDS**



**FLOATING CLOUDS** 



#### **FLOATING CLOUDS**



#### POOL TABLE LIGHTING



#### FLOATING CLOUDS

#### DESIGN CASE STUDIES













#### **3D FLOOR PLAN**



### **3D FLOOR PLAN**



































#### BACK OF BAR AND CYBER ZONE



#### BACK OF BAR AND CYBER ZONE





#### **CYBER ZONE**



#### CYBER ZONE



#### HOOKAH AND TATTOO SITTING AREA



# HOOKAH AND TATTOO SITTING AREA



#### **VIEW OF BAR FROM TV AREA**





# VIEW OF BAR FROM TV AREA

# VIEW OF TV AREA FROM READING CHAIR



# VIEW OF TV AREA FROM READING CHAIR





### **OVERVIEW OF SOCIAL ZONE**



#### **OVERVIEW OF SOCIAL ZONE**



# **RESTROOMS AND MECHANICAL CLOSET**



#### **RESTROOMS AND MECHANICAL CLOSET**



# TE COMPANY

N. \_ Ash

0

(Ja)

#### **VIEW OF SITTING AREA**



#### **VIEW OF SITTING AREA**



### **BAR AND POOL TABLE**



# BAR AND POOL TABLE





## THE CYBER CAGE



# THE HOOKAH URBAN CORNER



# THE HOOKAH URBAN CORNER



















#### TILT 3















#### **TV AND FIRE WALL**



# TV AND FIRE WALL









#### **VIEW FROM HALLWAY**



# **VIEW FR