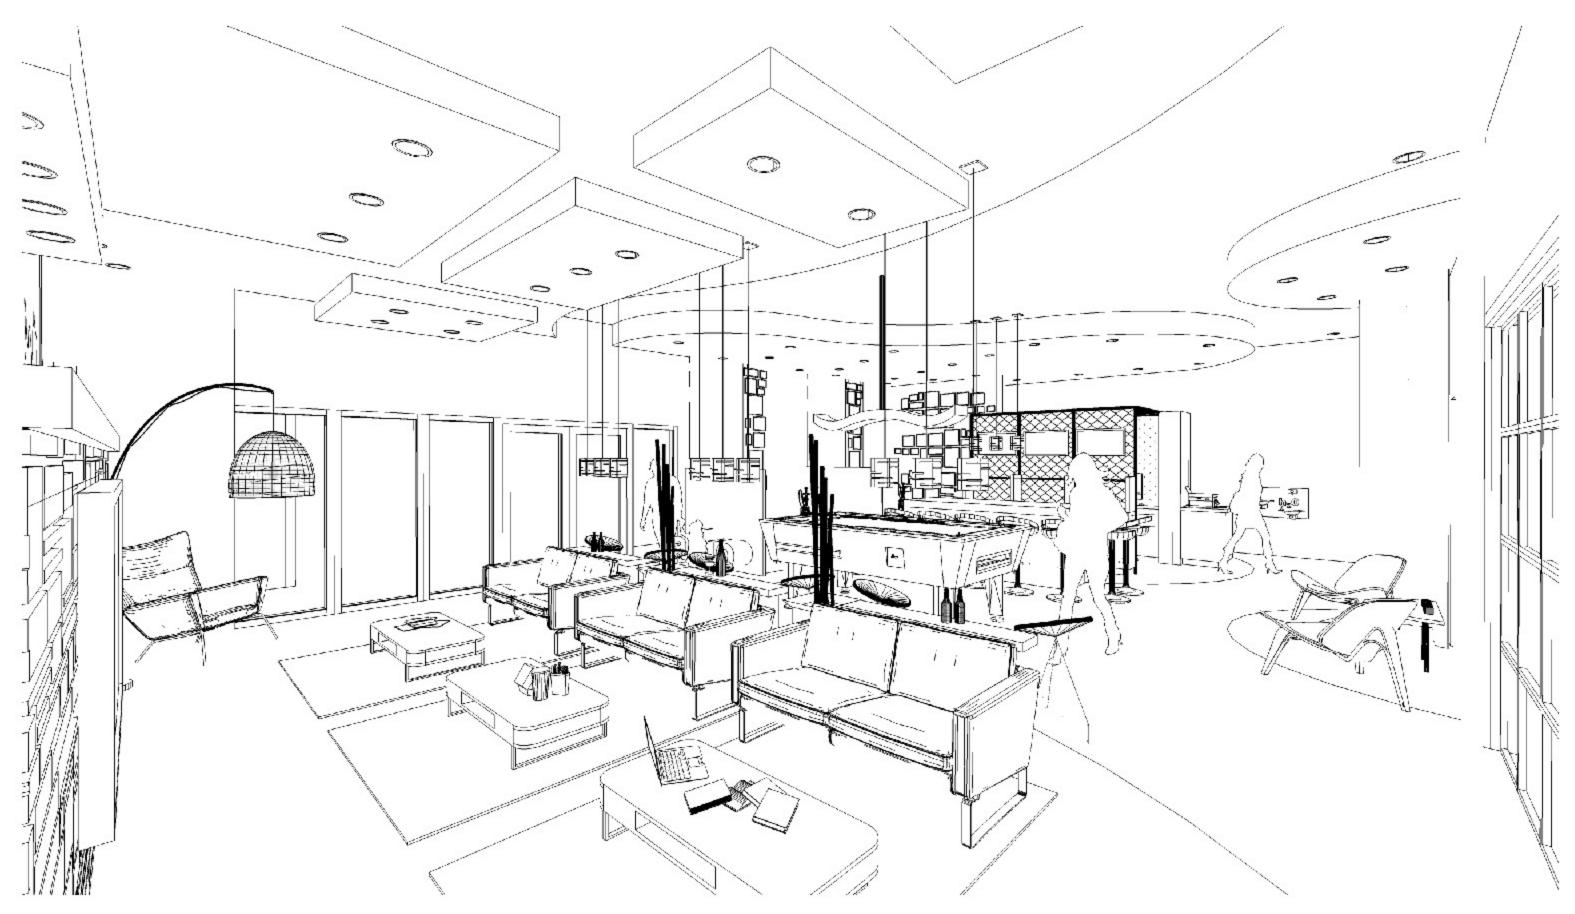

# designed by algo architecture, LLC











# **REFLECTION REFERENCE IMAGES**













#### **REFLECTION REFERENCE IMAGES**







#### **FLOATING CLOUDS**



HOOKAH SITTING AREA



#### **BAR COUNTERTOP**



TV AREA FIRE WALL (SIM.)



#### **GLASS ROLLUP DOOR**

#### DESIGN CASE STUDIES



#### **FLOATING CLOUDS**



**FLOATING CLOUDS** 



#### **FLOATING CLOUDS**



#### POOL TABLE LIGHTING



#### FLOATING CLOUDS

#### DESIGN CASE STUDIES













#### **3D FLOOR PLAN**



### **3D FLOOR PLAN**



































#### BACK OF BAR AND CYBER ZONE



#### BACK OF BAR AND CYBER ZONE





#### **CYBER ZONE**



#### CYBER ZONE



#### HOOKAH AND TATTOO SITTING AREA



# HOOKAH AND TATTOO SITTING AREA



#### **VIEW OF BAR FROM TV AREA**





# VIEW OF BAR FROM TV AREA

# VIEW OF TV AREA FROM READING CHAIR



# VIEW OF TV AREA FROM READING CHAIR





### **OVERVIEW OF SOCIAL ZONE**



#### **OVERVIEW OF SOCIAL ZONE**



# **RESTROOMS AND MECHANICAL CLOSET**



#### **RESTROOMS AND MECHANICAL CLOSET**



# TE COMPANY

N. \_ Ash

0

(Ja)

#### **VIEW OF SITTING AREA**



#### **VIEW OF SITTING AREA**



### **BAR AND POOL TABLE**



# BAR AND POOL TABLE





## THE CYBER CAGE



# THE HOOKAH URBAN CORNER



# THE HOOKAH URBAN CORNER



















#### TILT 3















#### **TV AND FIRE WALL**



# TV AND FIRE WALL









#### **VIEW FROM HALLWAY**



# **VIEW FROM HALLWAY**