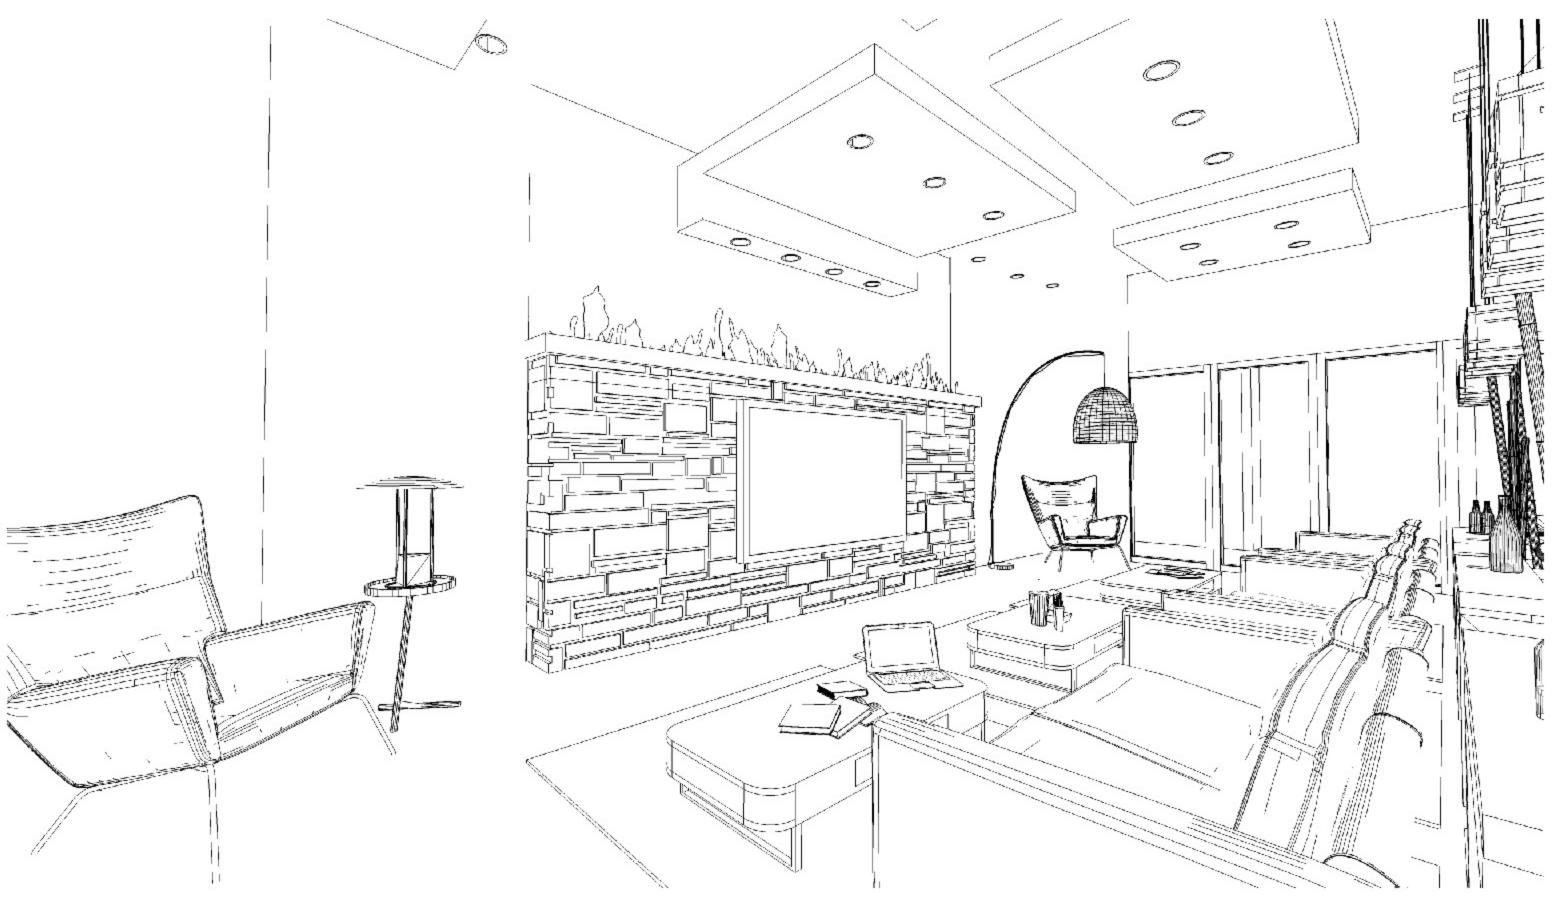

#### BACK OF BAR AND CYBER ZONE



#### BACK OF BAR AND CYBER ZONE





#### **CYBER ZONE**



#### CYBER ZONE



#### HOOKAH AND TATTOO SITTING AREA



# HOOKAH AND TATTOO SITTING AREA



#### **VIEW OF BAR FROM TV AREA**





# VIEW OF BAR FROM TV AREA

# VIEW OF TV AREA FROM READING CHAIR



# VIEW OF TV AREA FROM READING CHAIR





### **OVERVIEW OF SOCIAL ZONE**



#### **OVERVIEW OF SOCIAL ZONE**



# **RESTROOMS AND MECHANICAL CLOSET**



#### **RESTROOMS AND MECHANICAL CLOSET**



# TE COMPANY

N. \_ Ash

0

(Ja)

#### **VIEW OF SITTING AREA**



#### **VIEW OF SITTING AREA**



### **BAR AND POOL TABLE**



# BAR AND POOL TABLE





## THE CYBER CAGE



# THE HOOKAH URBAN CORNER



# THE HOOKAH URBAN CORNER



















#### TILT 3















#### **TV AND FIRE WALL**



# TV AND FIRE WALL









#### **VIEW FROM HALLWAY**



# **VIEW FROM HALLWAY**