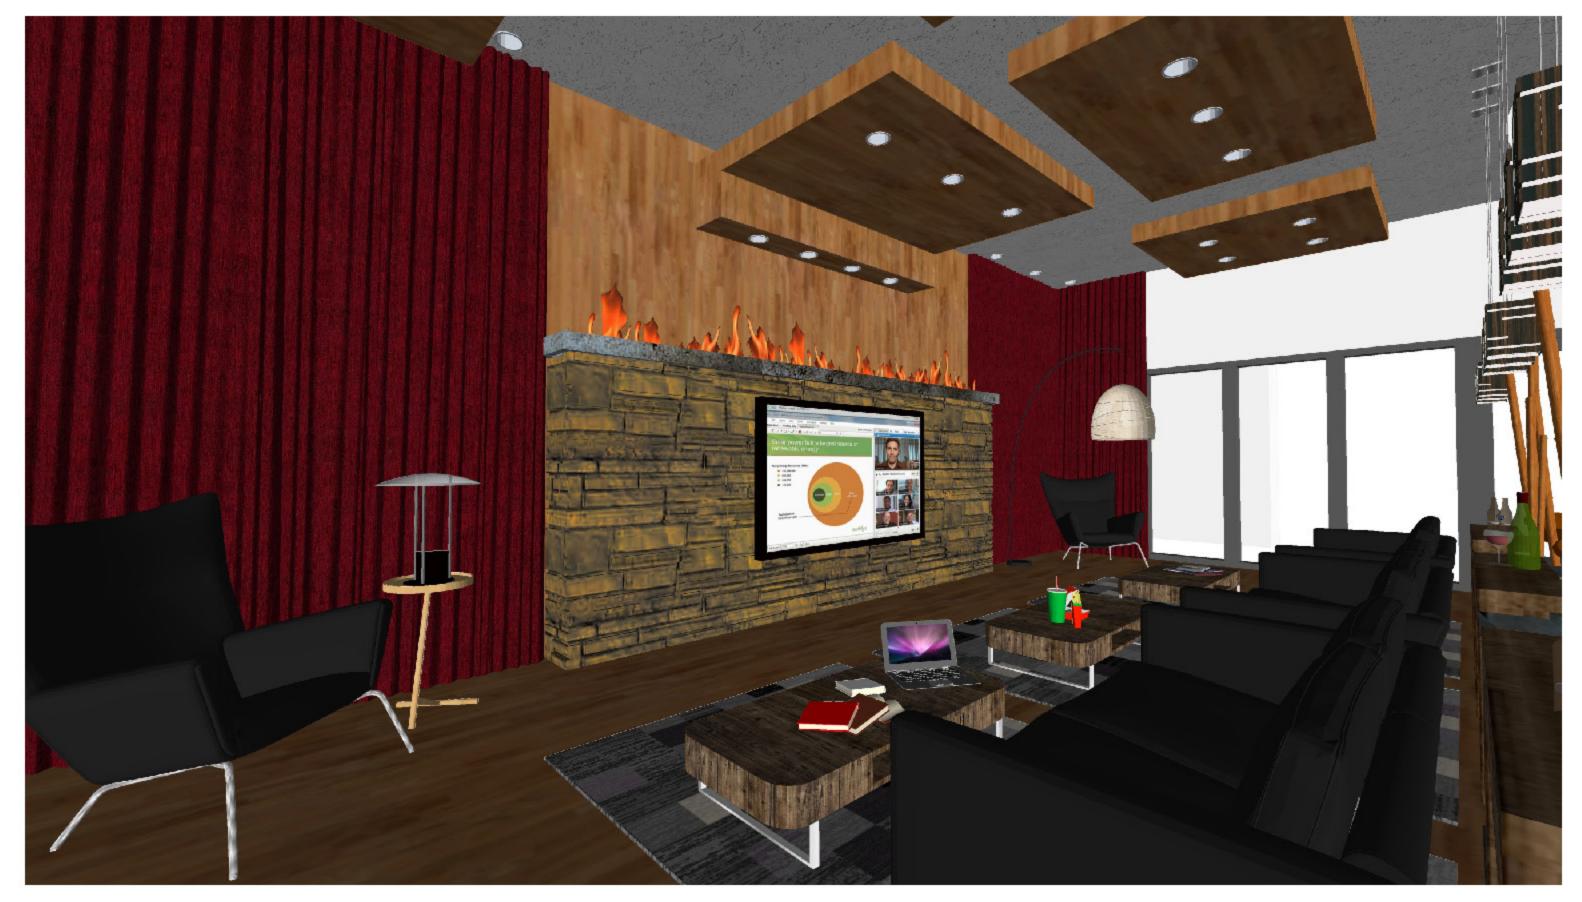

#### BACK OF BAR AND CYBER ZONE



#### BACK OF BAR AND CYBER ZONE





#### **CYBER ZONE**



#### CYBER ZONE



#### HOOKAH AND TATTOO SITTING AREA



# HOOKAH AND TATTOO SITTING AREA



#### **VIEW OF BAR FROM TV AREA**





# VIEW OF BAR FROM TV AREA

# VIEW OF TV AREA FROM READING CHAIR



# VIEW OF TV AREA FROM READING CHAIR





### **OVERVIEW OF SOCIAL ZONE**



#### **OVERVIEW OF SOCIAL ZONE**



# **RESTROOMS AND MECHANICAL CLOSET**



#### **RESTROOMS AND MECHANICAL CLOSET**



# TE COMPANY

N. \_ Ash

0

(Ja)

#### **VIEW OF SITTING AREA**



#### **VIEW OF SITTING AREA**



### **BAR AND POOL TABLE**



# BAR AND POOL TABLE





## THE CYBER CAGE



# THE HOOKAH URBAN CORNER



# THE HOOKAH URBAN CORNER



















#### TILT 3















#### **TV AND FIRE WALL**



# TV AND FIRE WALL









#### **VIEW FROM HALLWAY**



# **VIEW FROM HALLWAY**