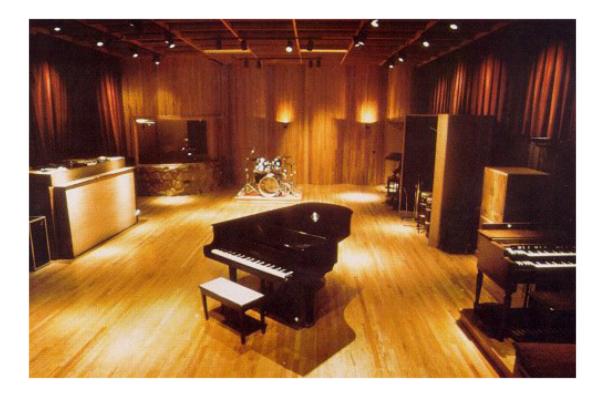

# designed by algo architecture, LLC











# **REFLECTION REFERENCE IMAGES**













#### **REFLECTION REFERENCE IMAGES**







#### **FLOATING CLOUDS**



HOOKAH SITTING AREA



#### **BAR COUNTERTOP**



TV AREA FIRE WALL (SIM.)



#### **GLASS ROLLUP DOOR**

#### DESIGN CASE STUDIES



#### **FLOATING CLOUDS**



**FLOATING CLOUDS** 



#### **FLOATING CLOUDS**



#### POOL TABLE LIGHTING



#### FLOATING CLOUDS

#### DESIGN CASE STUDIES













#### **3D FLOOR PLAN**



### **3D FLOOR PLAN**



































#### BACK OF BAR AND CYBER ZONE



#### BACK OF BAR AND CYBER ZONE





#### **CYBER ZONE**



#### CYBER ZONE



#### HOOKAH AND TATTOO SITTING AREA



# HOOKAH AND TATTOO SITTING AREA



#### **VIEW OF BAR FROM TV AREA**





# VIEW OF BAR FROM TV AREA

# VIEW OF TV AREA FROM READING