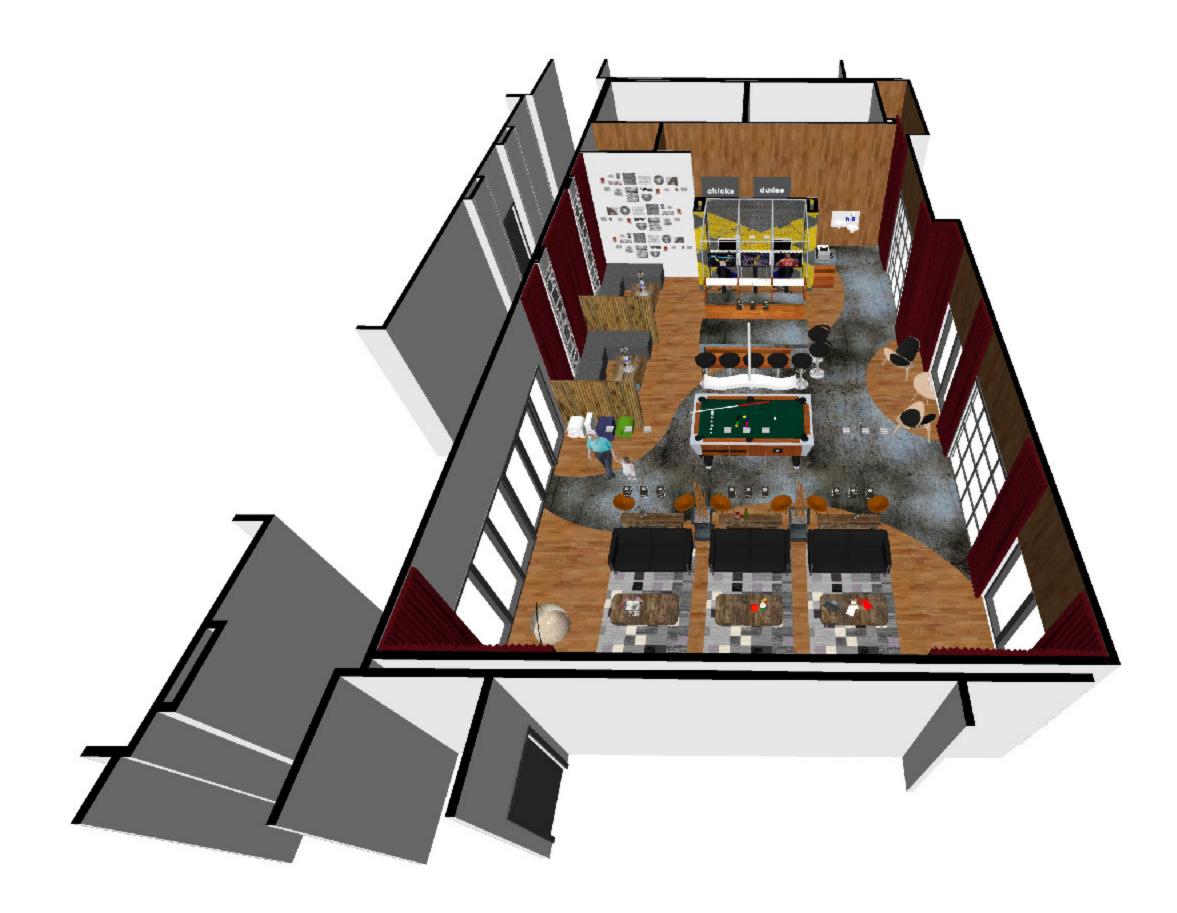

### **3D FLOOR PLAN**



































#### BACK OF BAR AND CYBER ZONE



#### BACK OF BAR AND CYBER ZONE





#### **CYBER ZONE**



#### CYBER ZONE



#### HOOKAH AND TATTOO SITTING AREA



# HOOKAH AND TATTOO SITTING AREA



#### **VIEW OF BAR FROM TV AREA**





# VIEW OF BAR FROM TV AREA

# VIEW OF TV AREA FROM READING CHAIR



# VIEW OF TV AREA FROM READING CHAIR





### **OVERVIEW OF SOCIAL ZONE**



#### **OVERVIEW OF SOCIAL ZONE**



# **RESTROOMS AND MECHANICAL CLOSET**



#### **RESTROOMS AND MECHANICAL CLOSET**



# TE COMPANY

N. \_ Ash

0

(Ja)

#### **VIEW OF SITTING AREA**



#### **VIEW OF SITTING AREA**



### **BAR AND POOL TABLE**



# BAR AND POOL TABLE





## THE CYBER CAGE



# THE HOOKAH URBAN CORNER



# THE HOOKAH URBAN CORNER



















#### TILT 3















#### **TV AND FIRE WALL**



# TV AND FIRE WALL









#### **VIEW FROM HALLWAY**



# **VIEW FROM HALLWAY**