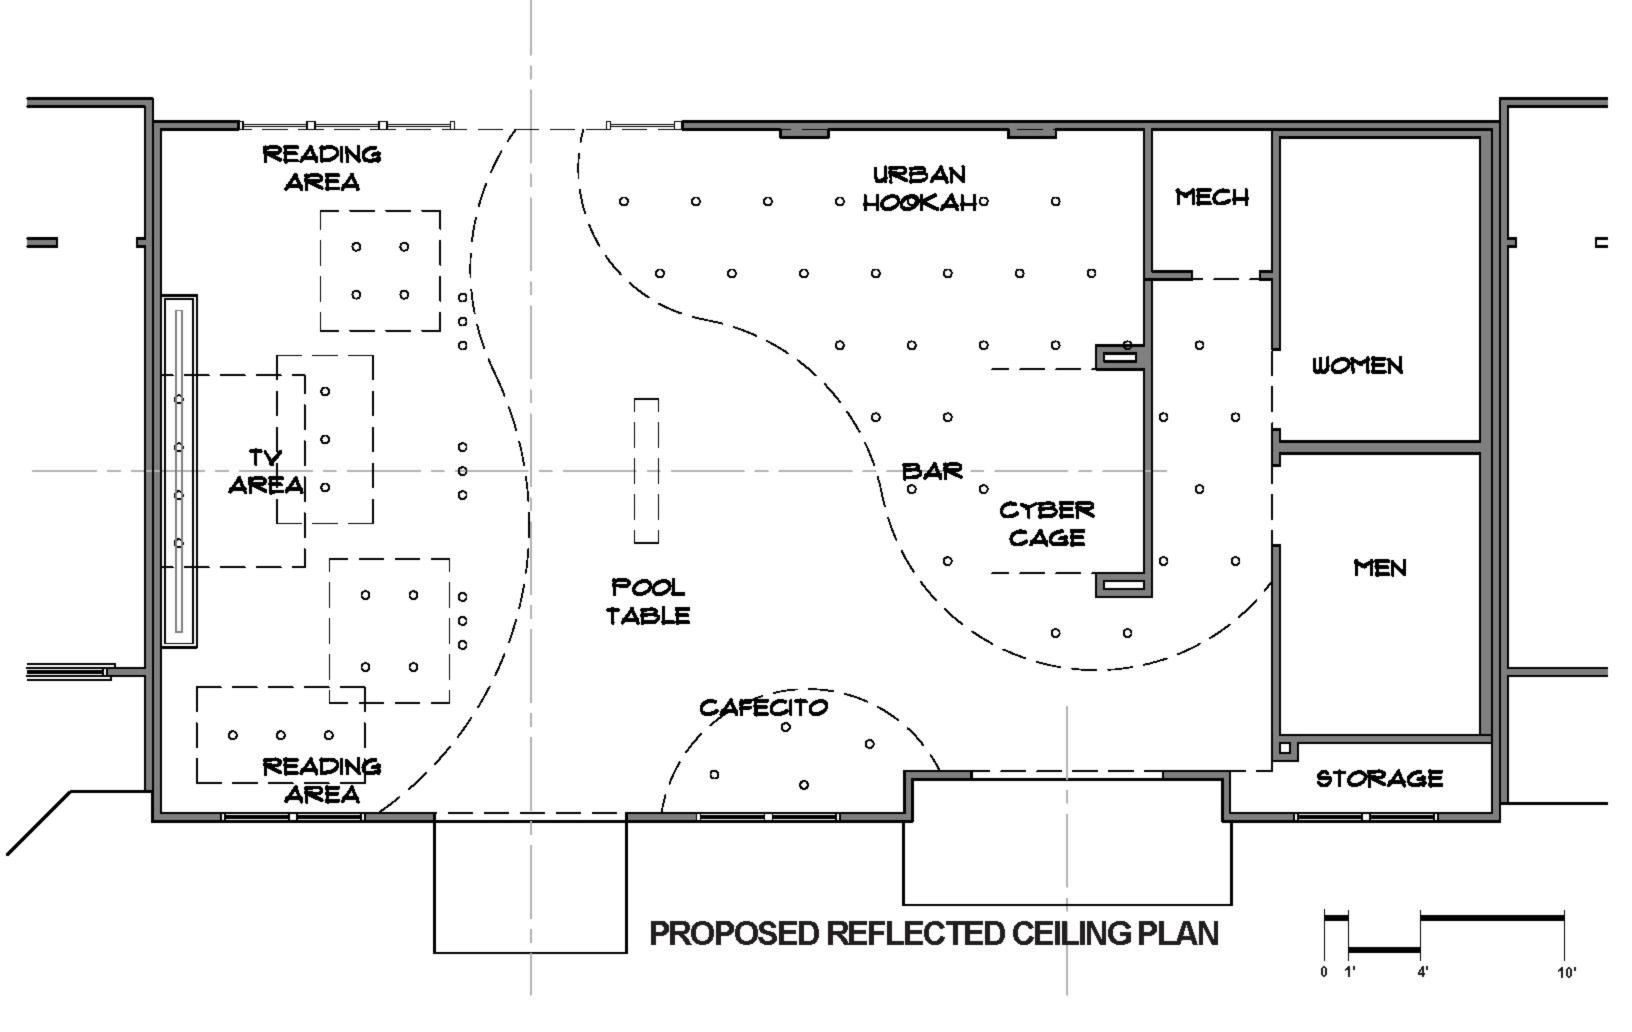

# designed by algo architecture, LLC











# **REFLECTION REFERENCE IMAGES**













#### **REFLECTION REFERENCE IMAGES**







#### **FLOATING CLOUDS**



HOOKAH SITTING AREA



#### **BAR COUNTERTOP**



TV AREA FIRE WALL (SIM.)



#### **GLASS ROLLUP DOOR**

#### DESIGN CASE STUDIES



#### **FLOATING CLOUDS**



**FLOATING CLOUDS** 



#### **FLOATING CLOUDS**



#### POOL TABLE LIGHTING



#### FLOATING CLOUDS

#### DESIGN CASE STUDIES













#### **3D FLOOR PLAN**



### **3D FLOOR PLAN**



































#### BACK OF BAR AND CYBER ZONE



#### BACK OF BAR AND CYBER ZONE





#### **CYBER ZONE**



#### CYBER ZONE



#### HOOKAH AND TATTOO SITTING AREA



# HOOKAH AND TATTOO SITTING AREA



#### **VIEW OF BAR FROM TV AREA**





# VIEW OF BAR FROM TV AREA

# VIEW OF TV AREA FROM READING CHAIR



# VIEW OF TV AREA FROM READING CHAIR





### **OVERVIEW OF SOCIAL ZONE**



#### **OVERVIEW OF SOCIAL ZONE**



# **RESTROOMS AND MECHANICAL CLOSET**



#### **RESTROOMS AND MECHANICAL CLOSET**



# TE COMPANY

N. \_ Ash

0

(Ja)

#### **VIEW OF SITTING AREA**



#### **VIEW OF SITTING AREA**



### **BAR AND POOL TABLE**



# BAR AND POOL TABLE





## THE CYBER CAGE



# THE HOOKAH URBAN CORNER



# THE HOOKAH