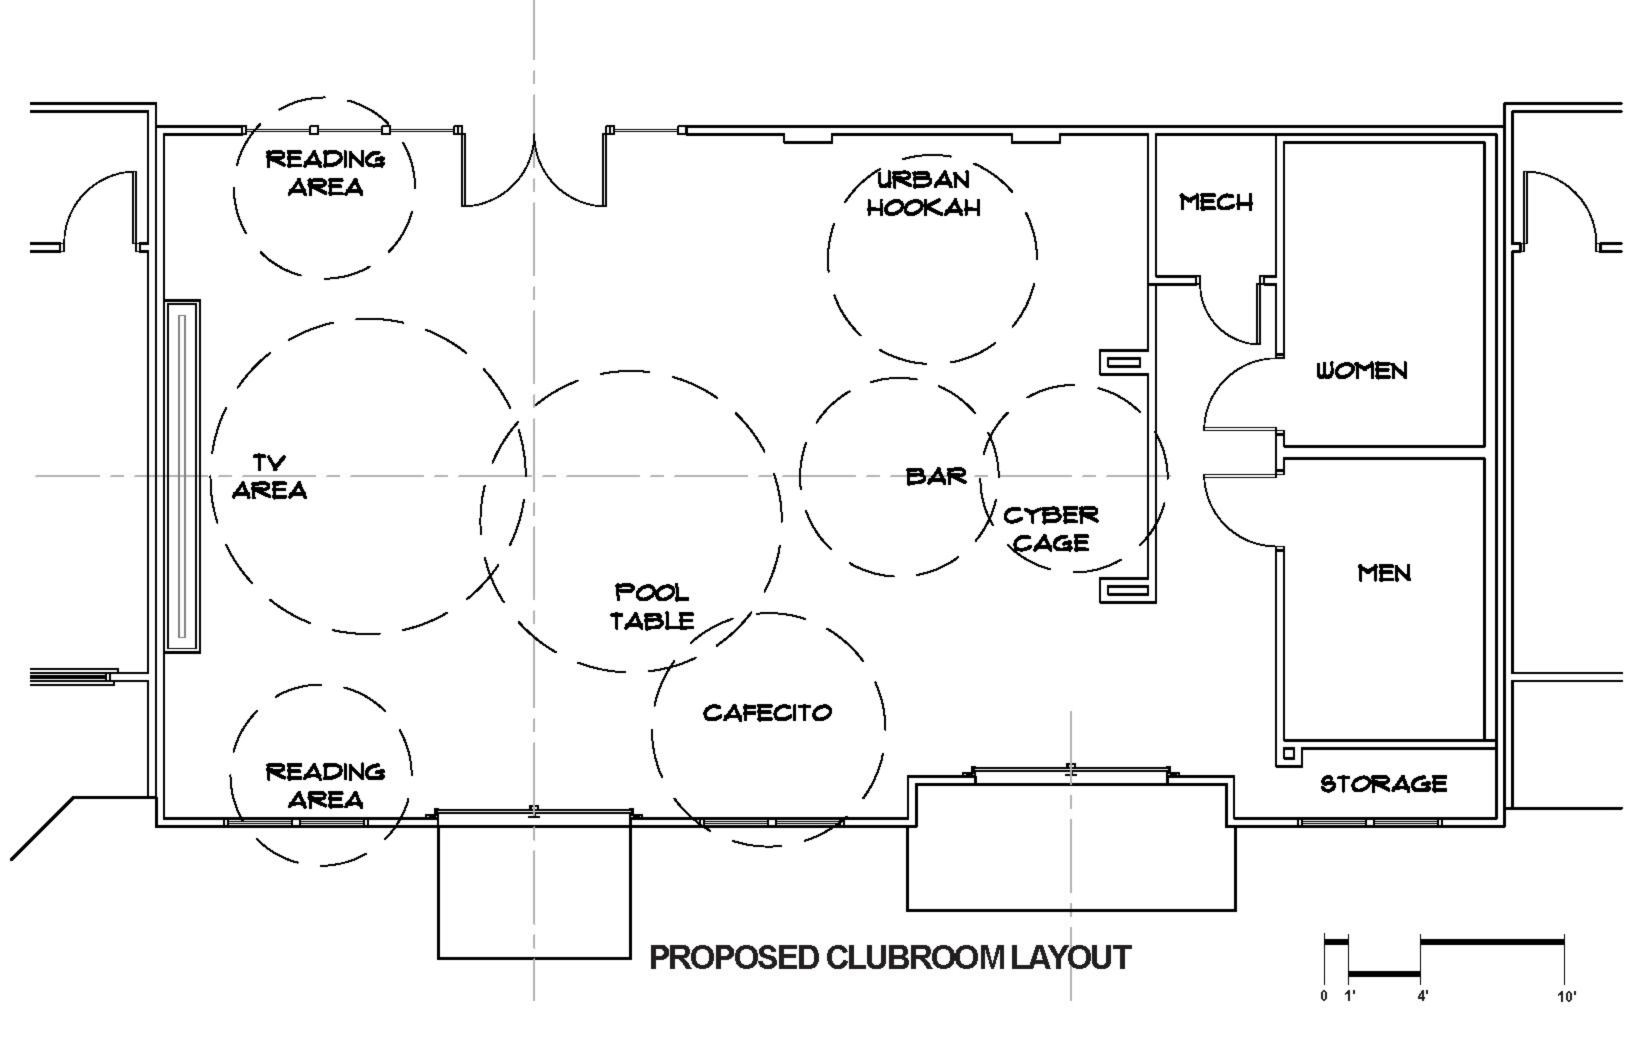

# designed by algo architecture, LLC











# **REFLECTION REFERENCE IMAGES**













#### **REFLECTION REFERENCE IMAGES**







#### **FLOATING CLOUDS**



HOOKAH SITTING AREA



#### **BAR COUNTERTOP**



TV AREA FIRE WALL (SIM.)



#### **GLASS ROLLUP DOOR**

#### DESIGN CASE STUDIES



#### **FLOATING CLOUDS**



**FLOATING CLOUDS** 



#### **FLOATING CLOUDS**



#### POOL TABLE LIGHTING



#### FLOATING CLOUDS

#### DESIGN CASE STUDIES













#### **3D FLOOR PLAN**



### **3D FLOOR PLAN**



































#### BACK OF BAR AND CYBER ZONE



#### BACK OF BAR AND CYBER ZONE





#### **CYBER ZONE**



#### CYBER ZONE



#### HOOKAH AND TATTOO SITTING AREA



# HOOKAH AND TATTOO SITTING AREA



#### **VIEW OF BAR FROM TV AREA**





# VIEW OF BAR FROM TV AREA

# VIEW OF TV AREA FROM READING CHAIR



# VIEW OF TV AREA FROM READING CHAIR





### **OVERVIEW OF SOCIAL ZONE**



#### **OVERVIEW OF SOCIAL ZONE**



# **RESTROOMS AND MECHANICAL CLOSET**



#### **RESTROOMS AND MECHANICAL CLOSET**



# TE COMPANY

N. \_ Ash

0

(Ja)

#### **VIEW OF SITTING AREA**



#### **VIEW OF SITTING AREA**



### **BAR AND POOL TABLE**



# BAR AND POOL TABLE





## THE CYBER CAGE



# THE HOOKAH URBAN CORNER



# THE H