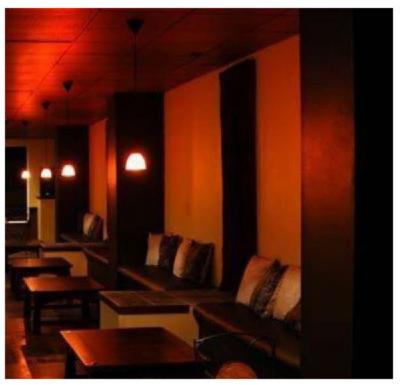

# designed by algo architecture, LLC











# **REFLECTION REFERENCE IMAGES**













#### **REFLECTION REFERENCE IMAGES**







#### **FLOATING CLOUDS**



HOOKAH SITTING AREA



#### **BAR COUNTERTOP**



TV AREA FIRE WALL (SIM.)



#### **GLASS ROLLUP DOOR**

#### DESIGN CASE STUDIES



#### **FLOATING CLOUDS**



**FLOATING CLOUDS** 



#### **FLOATING CLOUDS**



#### POOL TABLE LIGHTING



#### FLOATING CLOUDS

#### DESIGN CASE STUDIES













#### **3D FLOOR PLAN**



### **3D FLOOR PLAN**



































#### BACK OF BAR AND CYBER ZONE



#### BACK OF BAR AND CYBER ZONE





#### **CYBER ZONE**



#### CYBER ZONE



#### HOOKAH AND TATTOO SITTING AREA



# HOOKAH AND TATTOO SITTING AREA



#### **VIEW OF BAR FROM TV AREA**





# VIEW OF BAR FROM TV AREA

# VIEW OF TV AREA FROM READING CHAIR



# VIEW OF TV AREA FROM READING CHAIR





### **OVERVIEW OF SOCIAL ZONE**



#### **OVERVIEW OF SOCIAL ZONE**



# **