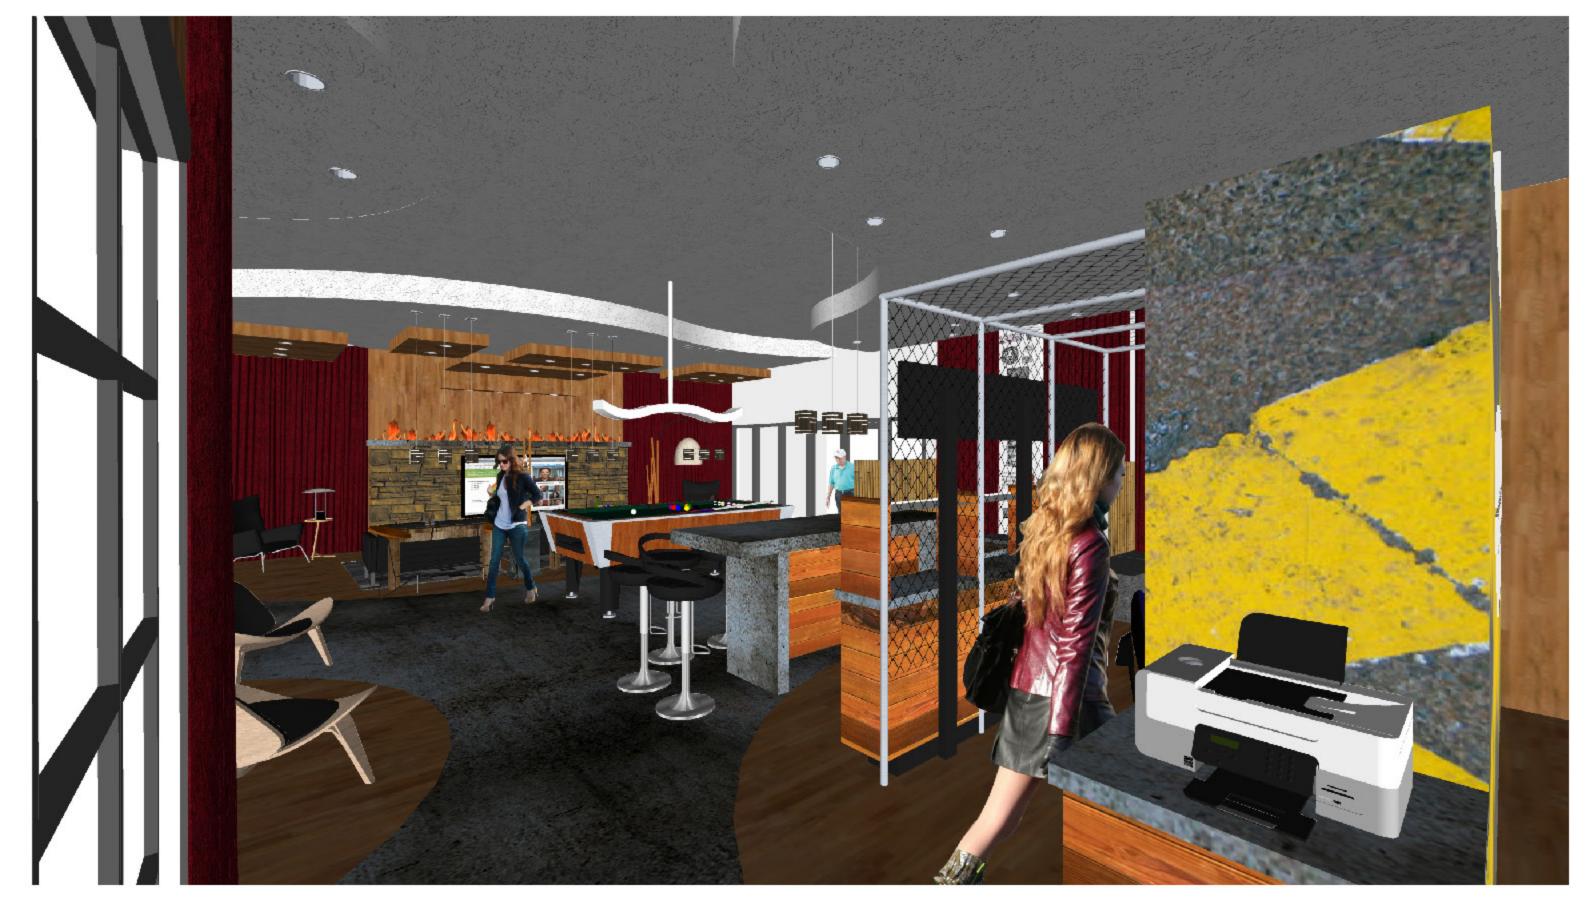

# designed by algo architecture, LLC











# **REFLECTION REFERENCE IMAGES**













#### **REFLECTION REFERENCE IMAGES**







#### **FLOATING CLOUDS**



HOOKAH SITTING AREA



#### **BAR COUNTERTOP**



TV AREA FIRE WALL (SIM.)



#### **GLASS ROLLUP DOOR**

#### DESIGN CASE STUDIES



#### **FLOATING CLOUDS**



**FLOATING CLOUDS** 



#### **FLOATING CLOUDS**



#### POOL TABLE LIGHTING



#### FLOATING CLOUDS

#### DESIGN CASE STUDIES













#### **3D FLOOR PLAN**



### **3D FLOOR PLAN**



































#### BACK OF BAR AND CYBER ZONE



#### BACK OF BAR AND CYBER ZONE





#### **CYBER ZONE**



#### CYBER ZONE



#### HOOKAH AND TATTOO SITTING AREA



# HOOKAH AND TATTOO SITTING AREA



#### **VIEW OF BAR FROM TV AREA**





# VIEW OF BAR FROM TV AREA

# VIEW OF TV AREA FROM READING CHAIR



# VIEW OF TV AREA FROM READING CHAIR





### **OVERVIEW OF SOCIAL ZONE**



#### **OVERVIEW OF SOCIAL ZONE**



# **RESTROOMS AND MECHANICAL CLOSET**



#### **RESTROOMS AND MECHANICAL CLOSET**



# TE COMPANY

N. \_ Ash

0

(Ja)

#### **VIEW OF SITTING AREA**



#### **VIEW OF SITTING AREA**



### **BAR AND POOL TABLE**



# BAR AND POOL TABLE





## THE CYBER CAGE



# THE HOOKAH URBAN CORNER



# THE HOOKAH URBAN CORNER



















#### TILT 3















#### **TV AND FIRE WALL**



# TV AND FIRE WALL









#### **VIEW FROM HALLWAY**



# **VIEW FROM HALLWAY**