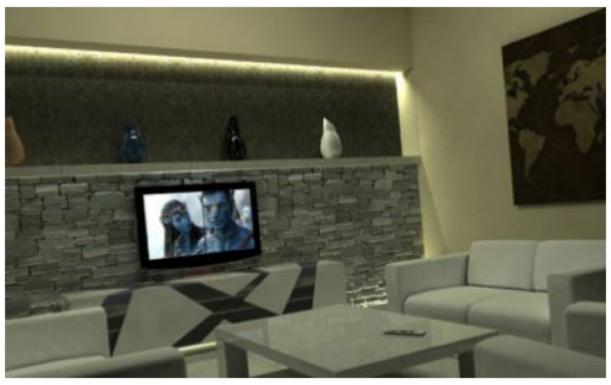

#### **BAR COUNTERTOP**

TV AREA FIRE WALL (SIM.)

#### **TV AND FIRE WALL**

# TV AND FIRE WALL