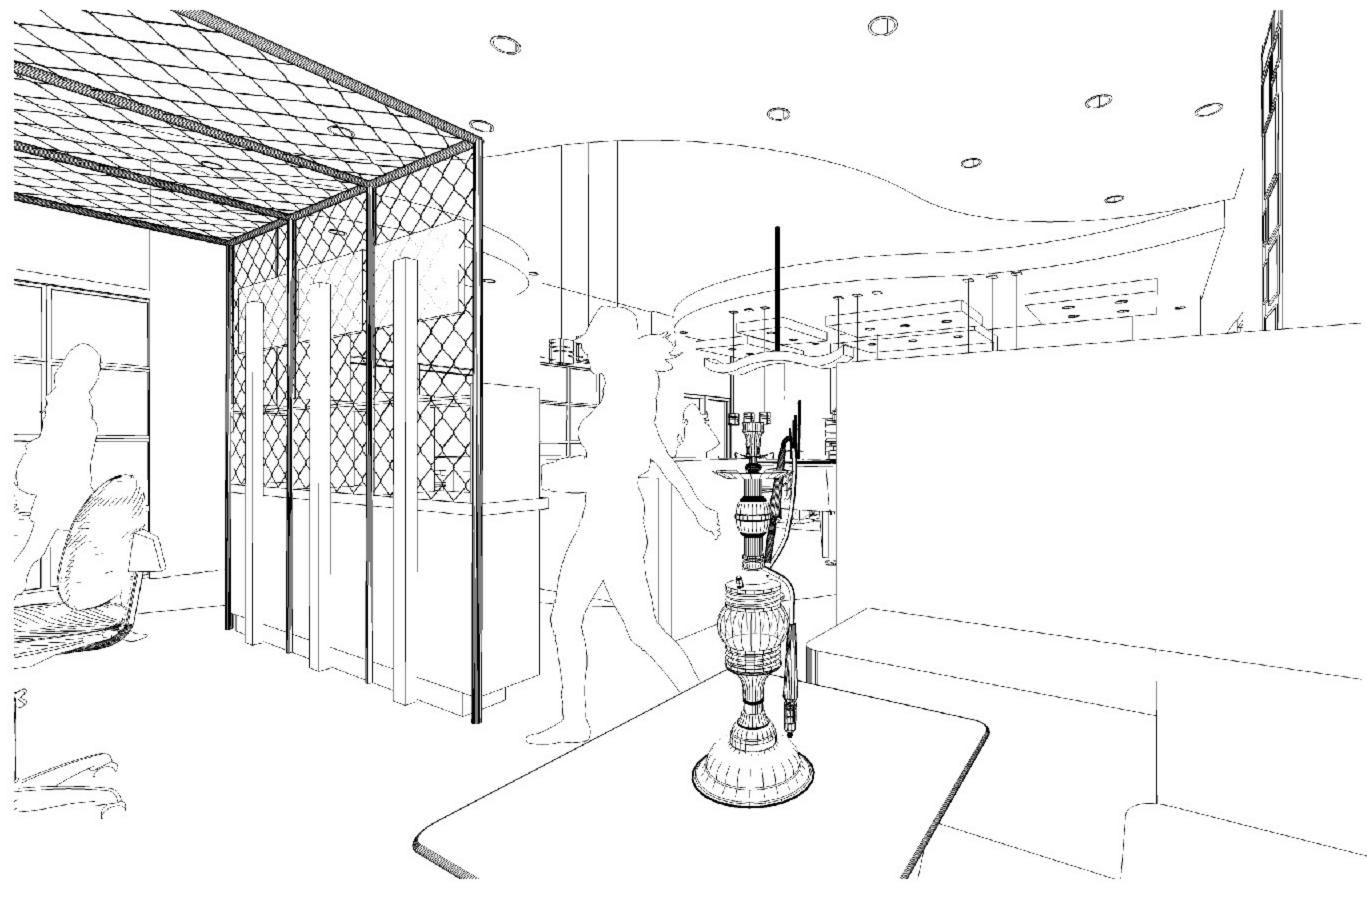

#### HOOKAH AND TATTOO SITTING AREA

# HOOKAH AND TATTOO SITTING AREA

# THE HOOKAH URBAN CORNER