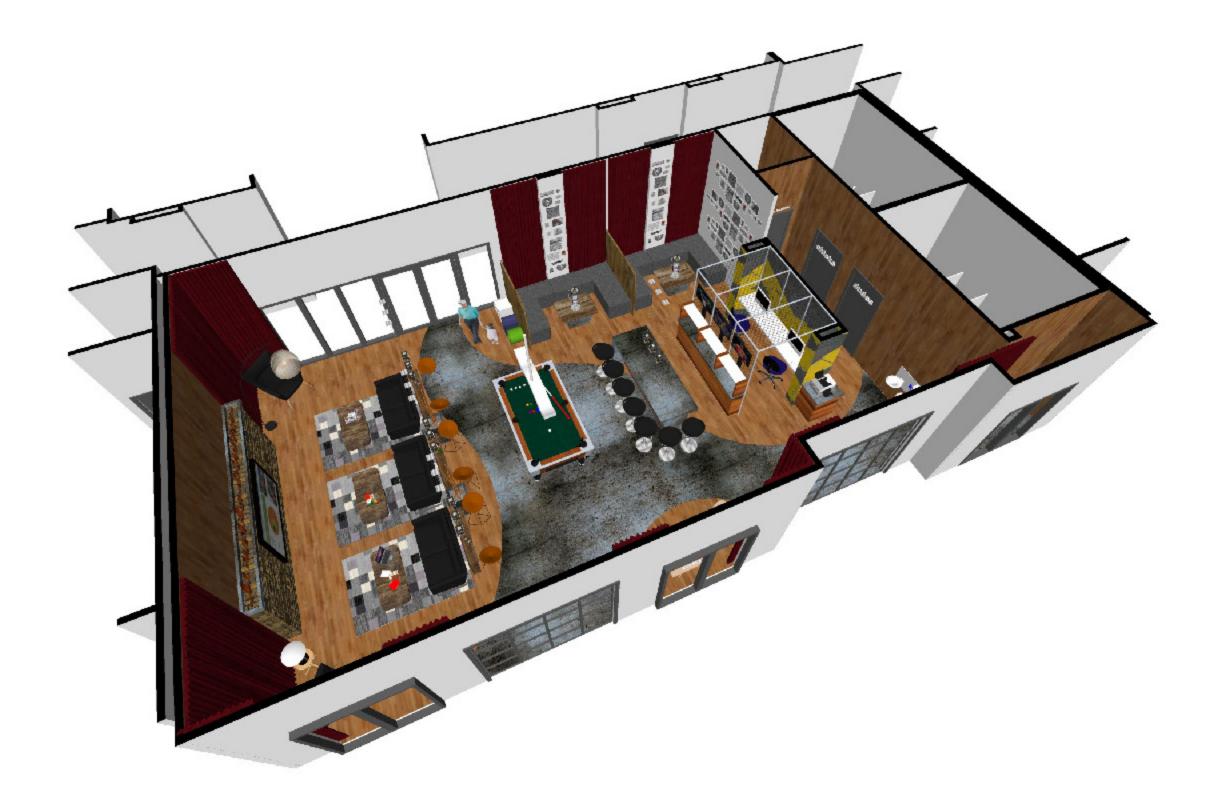

# designed by algo architecture, LLC











# **REFLECTION REFERENCE IMAGES**













#### **REFLECTION REFERENCE IMAGES**







#### **FLOATING CLOUDS**



HOOKAH SITTING AREA



#### **BAR COUNTERTOP**



TV AREA FIRE WALL (SIM.)



#### **GLASS ROLLUP DOOR**

#### DESIGN CASE STUDIES



#### **FLOATING CLOUDS**



**FLOATING CLOUDS** 



#### **FLOATING CLOUDS**



#### POOL TABLE LIGHTING



#### FLOATING CLOUDS

#### DESIGN CASE STUDIES













#### **3D FLOOR PLAN**



### **3D FLOOR PLAN**



































#### BACK OF BAR AND CYBER ZONE



#### BACK OF BAR AND CYBER ZONE





#### **CYBER ZONE**



#### CYBER ZONE



#### HOOKAH AND TATTOO SITTING AREA



# HOOKAH AND TATTOO SITTING AREA



#### **VIEW OF BAR FROM TV AREA**





# VIEW OF BAR FROM TV AREA

# VIEW OF TV AREA FROM READING CHAIR



# VIEW OF TV AREA FROM READING CHAIR





### **OVERVIEW OF SOCIAL ZONE**



#### **OVERVIEW OF SOCIAL ZONE**



# **RESTROOMS AND MECHANICAL CLOSET**



#### **RESTROOMS AND MECHANICAL CLOSET**



# TE COMPANY

N. \_ Ash

0

(Ja)

#### **VIEW OF SITTING AREA**



#### **VIEW OF SITTING AREA**



### **BAR AND POOL TABLE**



# BAR AND POOL TABLE





## THE CYBER CAGE



# THE HOOKAH URBAN CORNER



# THE HOOKAH URBAN CORNER



















#### TILT 3















#### *