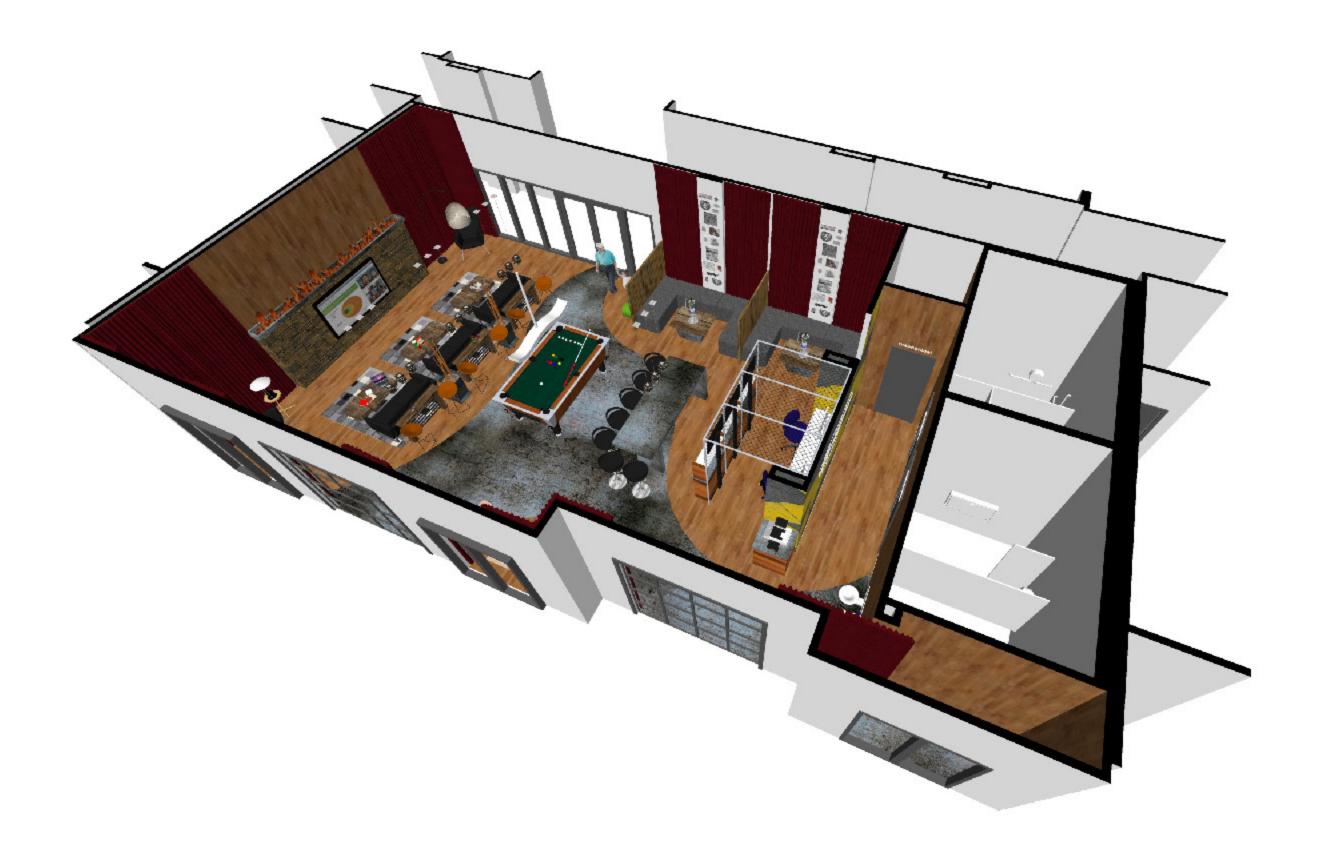

# designed by algo architecture, LLC











# **REFLECTION REFERENCE IMAGES**













#### **REFLECTION REFERENCE IMAGES**







#### **FLOATING CLOUDS**



HOOKAH SITTING AREA



#### **BAR COUNTERTOP**



TV AREA FIRE WALL (SIM.)



#### **GLASS ROLLUP DOOR**

#### DESIGN CASE STUDIES



#### **FLOATING CLOUDS**



**FLOATING CLOUDS** 



#### **FLOATING CLOUDS**



#### POOL TABLE LIGHTING



#### FLOATING CLOUDS

#### DESIGN CASE STUDIES













#### **3D FLOOR PLAN**



### **3D FLOOR PLAN**



































#### BACK OF BAR AND CYBER ZONE



#### BACK OF BAR AND CYBER ZONE





#### **CYBER ZONE**



#### CYBER ZONE



#### HOOKAH AND TATTOO SITTING AREA



# HOOKAH AND TATTOO SITTING AREA



#### **VIEW OF BAR FROM TV AREA**





# VIEW OF BAR FROM TV AREA

# VIEW OF TV AREA FROM READING CHAIR



# VIEW OF TV AREA FROM READING CHAIR





### **OVERVIEW OF SOCIAL ZONE**



#### **OVERVIEW OF SOCIAL ZONE**



# **RESTROOMS AND MECHANICAL CLOSET**



#### **RESTROOMS AND MECHANICAL CLOSET**



# TE COMPANY

N. \_ Ash

0

(Ja)

#### **VIEW OF SITTING AREA**



#### **VIEW OF SITTING AREA**



### **BAR AND POOL TABLE**



# BAR AND POOL TABLE





## THE CYBER CAGE



# THE HOOKAH URBAN CORNER



# THE HOOKAH URBAN CORNER



















#### TILT 3