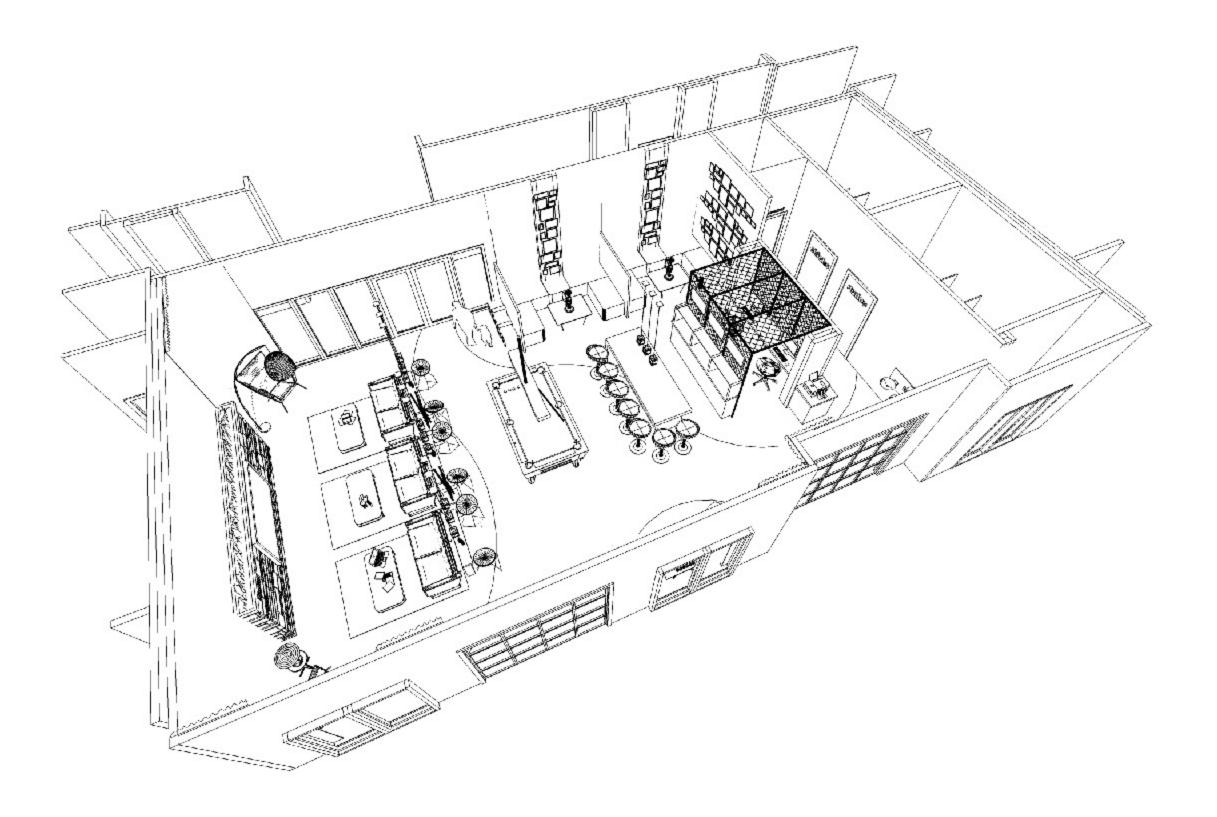

# designed by algo architecture, LLC











# **REFLECTION REFERENCE IMAGES**













#### **REFLECTION REFERENCE IMAGES**







#### **FLOATING CLOUDS**



HOOKAH SITTING AREA



#### **BAR COUNTERTOP**



TV AREA FIRE WALL (SIM.)



#### **GLASS ROLLUP DOOR**

#### DESIGN CASE STUDIES



#### **FLOATING CLOUDS**



**FLOATING CLOUDS** 



#### **FLOATING CLOUDS**



#### POOL TABLE LIGHTING



#### FLOATING CLOUDS

#### DESIGN CASE STUDIES













#### **3D FLOOR PLAN**



### **3D FLOOR PLAN**



































#### BACK OF BAR AND CYBER ZONE



#### BACK OF BAR AND CYBER ZONE





#### **CYBER ZONE**



#### CYBER ZONE



#### HOOKAH AND TATTOO SITTING AREA



# HOOKAH AND TATTOO SITTING AREA



#### **VIEW OF BAR FROM TV AREA**





# VIEW OF BAR FROM TV AREA

# VIEW OF TV AREA FROM READING CHAIR



# VIEW OF TV AREA FROM READING CHAIR





### **OVERVIEW OF SOCIAL ZONE**



#### **OVERVIEW OF SOCIAL ZONE**



# **RESTROOMS AND MECHANICAL CLOSET**



#### **RESTROOMS AND MECHANICAL CLOSET**



# TE COMPANY

N. \_ Ash

0

(Ja)

#### **VIEW OF SITTING AREA**



#### **VIEW OF SITTING AREA**



### **BAR AND POOL TABLE**



# BAR AND POOL TABLE





## THE CYBER CAGE



# THE HOOKAH URBAN CORNER



# THE HOOKAH URBAN CORNER



















#### TILT 3















##