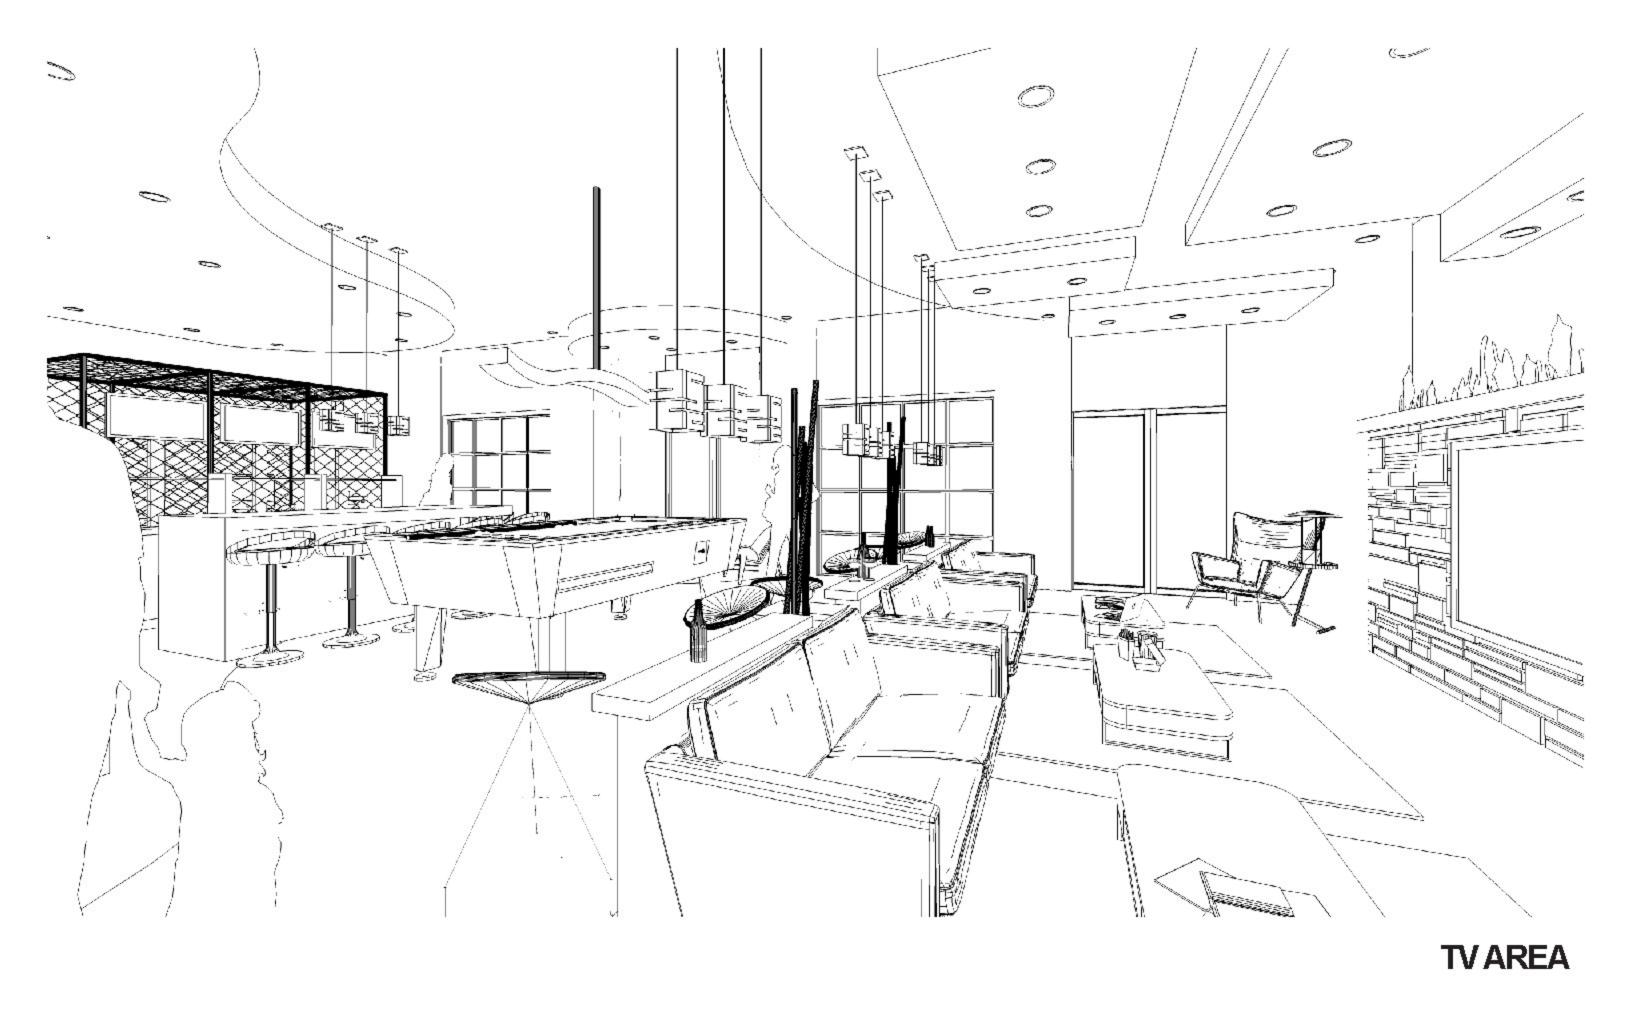

CYBER ZONE



#### BACK OF BAR AND CYBER ZONE





#### **CYBER ZONE**



#### CYBER ZONE



#### HOOKAH AND TATTOO SITTING AREA



# HOOKAH AND TATTOO SITTING AREA



#### **VIEW OF BAR FROM TV AREA**





# VIEW OF BAR FROM TV AREA

# VIEW OF TV AREA FROM READING CHAIR



# VIEW OF TV AREA FROM READING CHAIR





### **OVERVIEW OF SOCIAL ZONE**



#### **OVERVIEW OF SOCIAL ZONE**



# **RESTROOMS AND MECHANICAL CLOSET**



#### **RESTROOMS AND MECHANICAL CLOSET**



# TE COMPANY

N. \_ Ash

0

(Ja)

#### **VIEW OF SITTING AREA**



#### **VIEW OF SITTING AREA**



### **BAR AND POOL TABLE**



# BAR AND POOL TABLE





## THE CYBER CAGE



# THE HOOKAH URBAN CORNER



# THE HOOKAH URBAN CORNER



















#### TILT 3















#### **TV AND FIRE WALL**



# TV AND FIRE WALL









#### **VIEW FROM HALLWAY**



# **VIEW FROM HALLWAY**