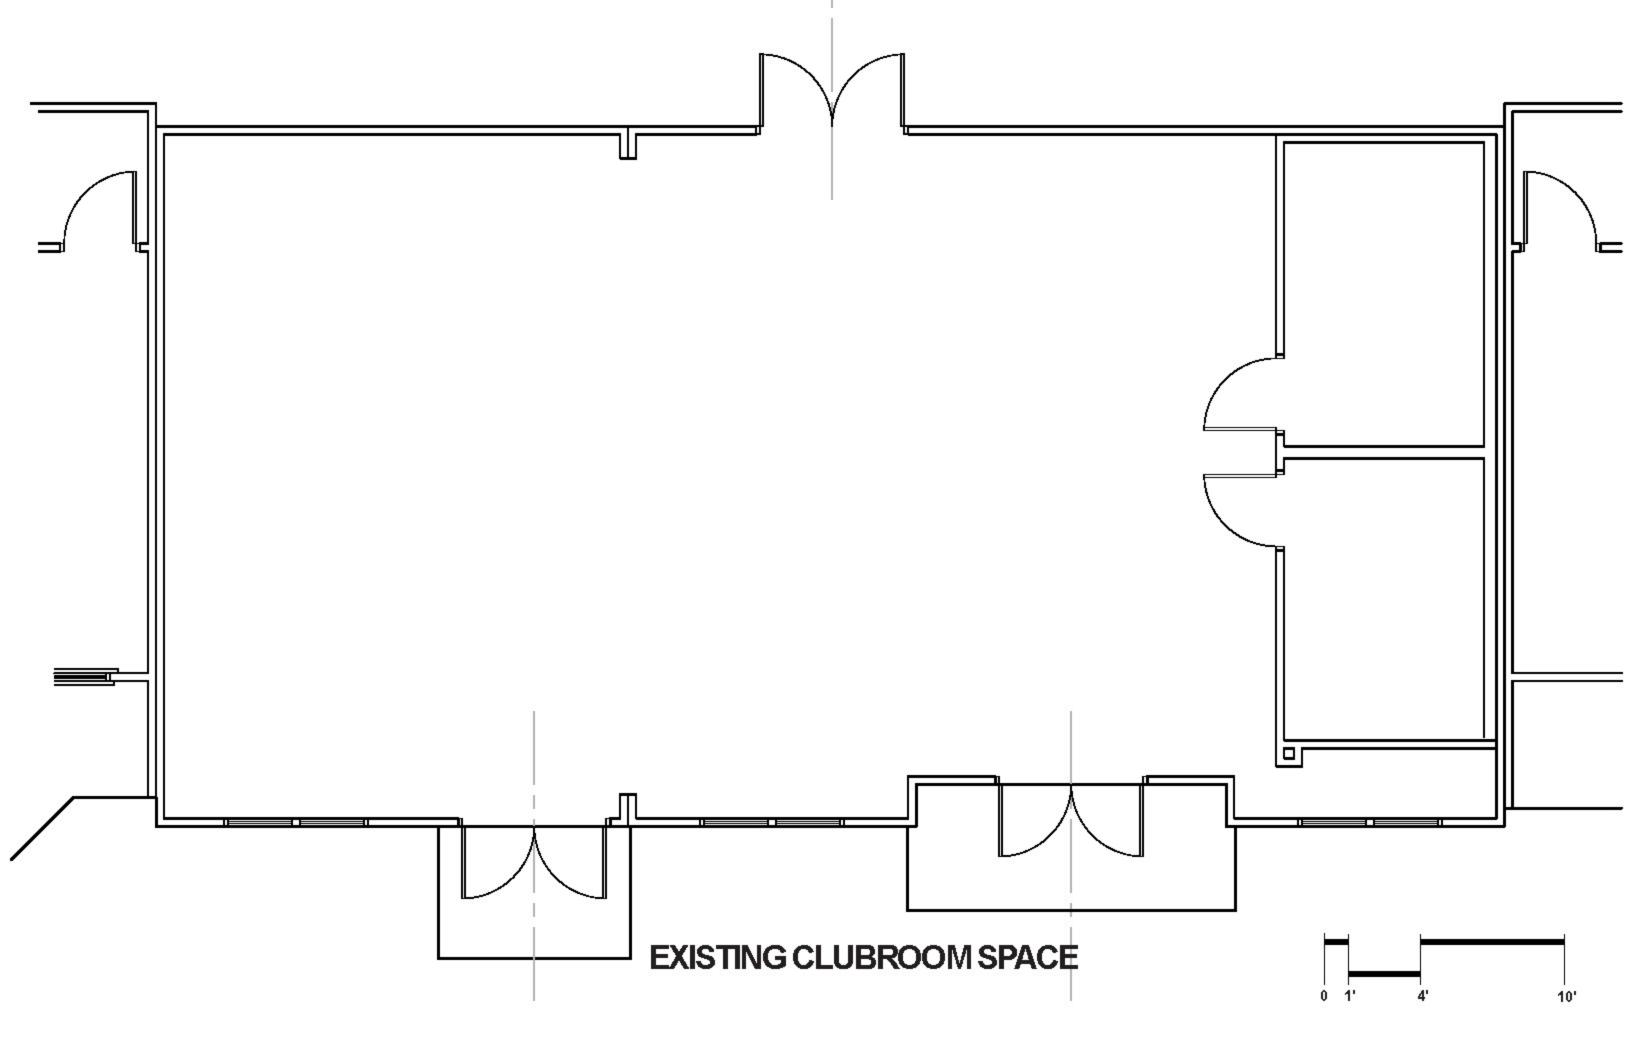

# designed by algo architecture, LLC











# **REFLECTION REFERENCE IMAGES**













#### **REFLECTION REFERENCE IMAGES**







#### **FLOATING CLOUDS**



HOOKAH SITTING AREA



#### **BAR COUNTERTOP**



TV AREA FIRE WALL (SIM.)



#### **GLASS ROLLUP DOOR**

#### DESIGN CASE STUDIES



#### **FLOATING CLOUDS**



**FLOATING CLOUDS** 



#### **FLOATING CLOUDS**



#### POOL TABLE LIGHTING



#### FLOATING CLOUDS

#### DESIGN CASE STUDIES













#### **3D FLOOR PLAN**



### **3D FLOOR PLAN**



































#### BACK OF BAR AND CYBER ZONE



#### BACK OF BAR AND CYBER ZONE





#### **CYBER ZONE**



#### CYBER ZONE



#### HOOKAH AND TATTOO SITTING AREA



# HOOKAH AND TATTOO SITTING AREA



#### **VIEW OF BAR FROM TV AREA**





# VIEW OF BAR FROM TV AREA

# VIEW OF TV AREA FROM READING CHAIR



# VIEW OF TV AREA FROM READING CHAIR





### **OVERVIEW OF SOCIAL ZONE**



#### **OVERVIEW OF SOCIAL ZONE**



# **RESTROOMS AND MECHANICAL CLOSET**



#### **RESTROOMS AND MECHANICAL CLOSET**



# TE COMPANY

N. \_ Ash

0

(Ja)

#### **VIEW OF SITTING AREA**



#### **VIEW OF SITTING AREA**



### **BAR AND POOL TABLE**



# BAR AND POOL TABLE





## THE CYBER CAGE



# THE HOOKAH URBAN CORNER



# THE