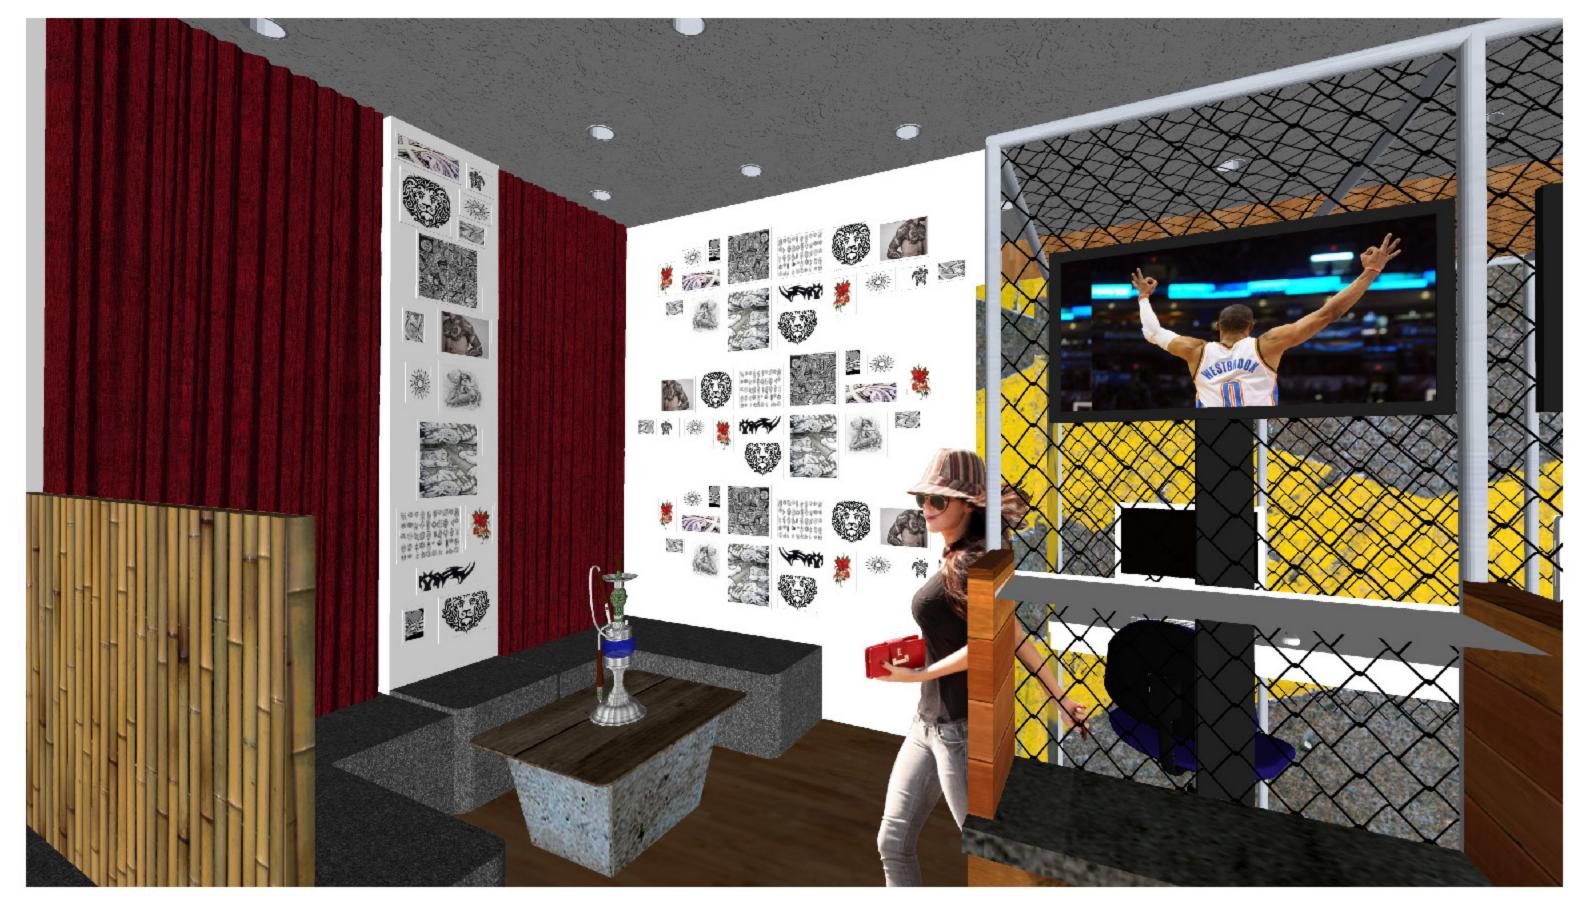

UDIES













#### **3D FLOOR PLAN**



### **3D FLOOR PLAN**



































#### BACK OF BAR AND CYBER ZONE



#### BACK OF BAR AND CYBER ZONE





#### **CYBER ZONE**



#### CYBER ZONE



#### HOOKAH AND TATTOO SITTING AREA



# HOOKAH AND TATTOO SITTING AREA



#### **VIEW OF BAR FROM TV AREA**





# VIEW OF BAR FROM TV AREA

# VIEW OF TV AREA FROM READING CHAIR



# VIEW OF TV AREA FROM READING CHAIR





### **OVERVIEW OF SOCIAL ZONE**



#### **OVERVIEW OF SOCIAL ZONE**



# **RESTROOMS AND MECHANICAL CLOSET**



#### **RESTROOMS AND MECHANICAL CLOSET**



# TE COMPANY

N. \_ Ash

0

(Ja)

#### **VIEW OF SITTING AREA**



#### **VIEW OF SITTING AREA**



### **BAR AND POOL TABLE**



# BAR AND POOL TABLE





## THE CYBER CAGE



# THE HOOKAH URBAN CORNER



# THE HOOKAH URBAN CORNER



















#### TILT 3















#### **TV AND FIRE WALL**



# TV AND FIRE WALL









#### **VIEW FROM HALLWAY**



# **VIEW FROM HALLWAY**