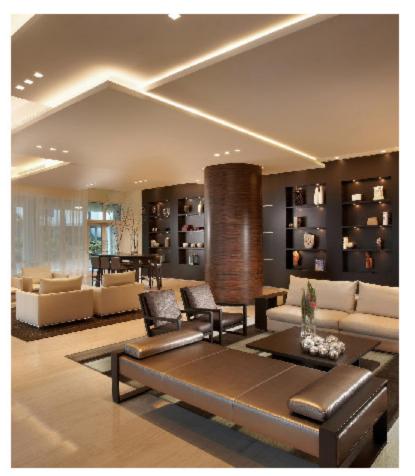

# designed by algo architecture, LLC











# **REFLECTION REFERENCE IMAGES**













#### **REFLECTION REFERENCE IMAGES**







#### **FLOATING CLOUDS**



HOOKAH SITTING AREA



#### **BAR COUNTERTOP**



TV AREA FIRE WALL (SIM.)



#### **GLASS ROLLUP DOOR**

#### DESIGN CASE STUDIES



#### **FLOATING CLOUDS**



**FLOATING CLOUDS** 



#### **FLOATING CLOUDS**



#### POOL TABLE LIGHTING



#### FLOATING CLOUDS

#### DESIGN CASE STUDIES













#### **3D FLOOR PLAN**



### **3D FLOOR PLAN**



































#### BACK OF BAR AND CYBER ZONE



#### BACK OF BAR AND CYBER ZONE





#### **CYBER ZONE**



#### CYBER ZONE



#### HOOKAH AND TATTOO SITTING AREA



# HOOKAH AND TATTOO SITTING AREA



#### **VIEW OF BAR FROM TV AREA**





# VIEW OF BAR FROM TV AREA

# VIEW OF TV AREA FROM READING CHAIR



# VIEW OF TV AREA FROM READING CHAIR





### **OVERVIEW OF SOCIAL ZONE**



#### **OVERVIEW OF SOCIAL ZONE**



# **RESTROOMS AND MECHANICAL CLOSET**



#### **RESTROOMS AND MECHANICAL CLOSET**



# TE COMPANY

N. \_ Ash

0

(Ja)

#### **VIEW OF SITTING AREA**



#### **VIEW OF SITTING AREA**



### **BAR AND POOL TABLE**



# BAR AND POOL TABLE





## TH