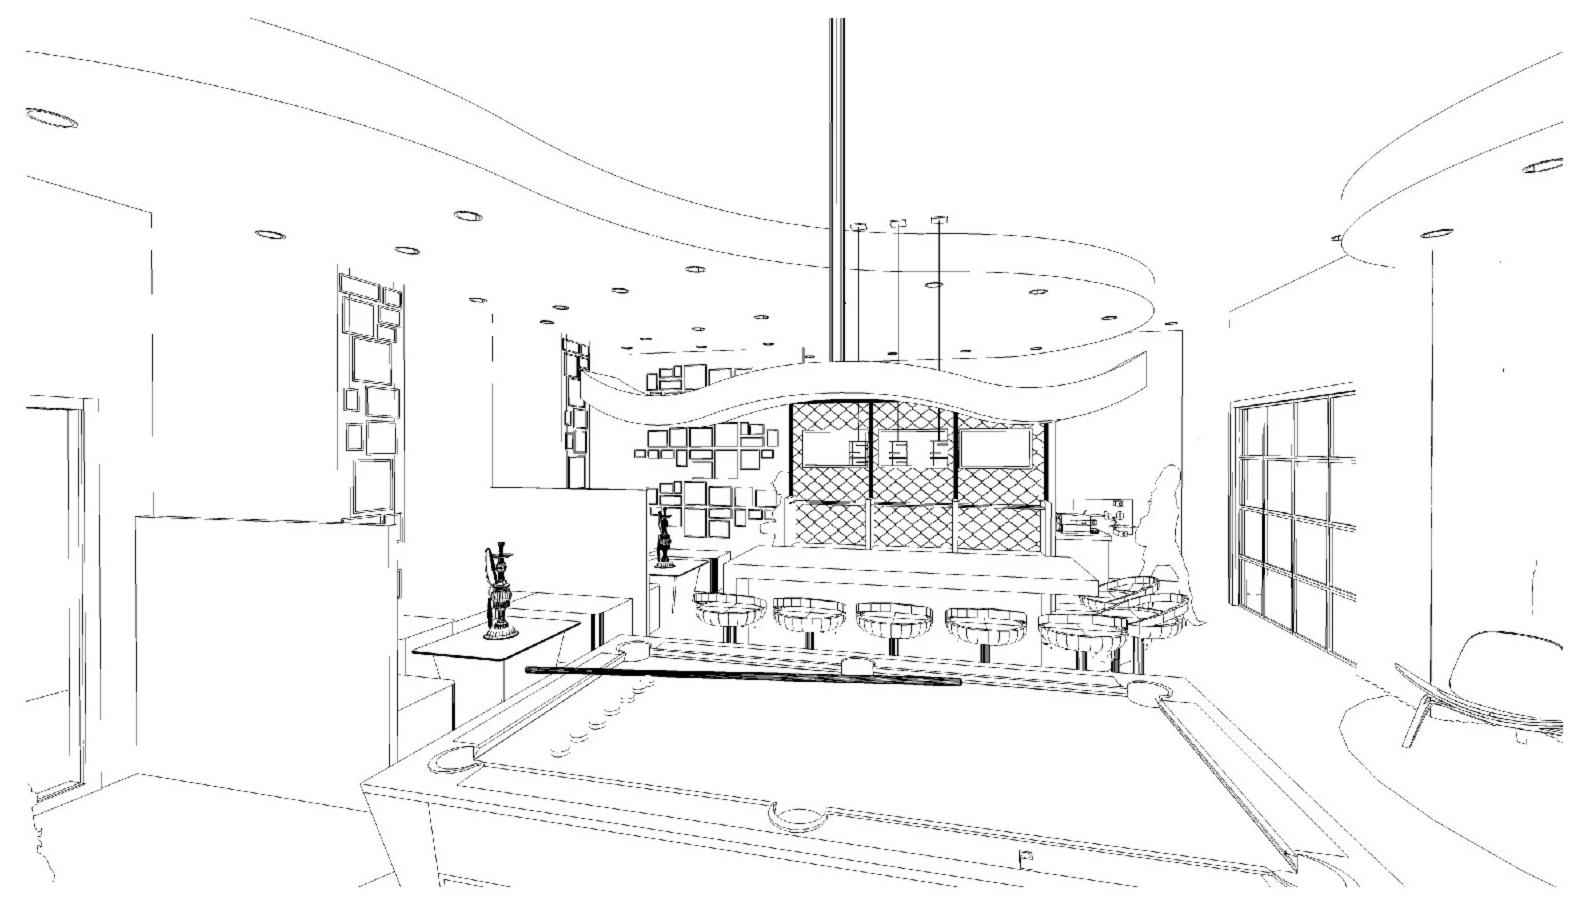

#### **REFLECTION REFERENCE IMAGES**







#### **FLOATING CLOUDS**



HOOKAH SITTING AREA



#### **BAR COUNTERTOP**



TV AREA FIRE WALL (SIM.)



#### **GLASS ROLLUP DOOR**

#### DESIGN CASE STUDIES



#### **FLOATING CLOUDS**



**FLOATING CLOUDS** 



#### **FLOATING CLOUDS**



#### POOL TABLE LIGHTING



#### FLOATING CLOUDS

#### DESIGN CASE STUDIES













#### **3D FLOOR PLAN**



### **3D FLOOR PLAN**



































#### BACK OF BAR AND CYBER ZONE



#### BACK OF BAR AND CYBER ZONE





#### **CYBER ZONE**



#### CYBER ZONE



#### HOOKAH AND TATTOO SITTING AREA



# HOOKAH AND TATTOO SITTING AREA



#### **VIEW OF BAR FROM TV AREA**





# VIEW OF BAR FROM TV AREA

# VIEW OF TV AREA FROM READING CHAIR



# VIEW OF TV AREA FROM READING CHAIR





### **OVERVIEW OF SOCIAL ZONE**



#### **OVERVIEW OF SOCIAL ZONE**



# **RESTROOMS AND MECHANICAL CLOSET**



#### **RESTROOMS AND MECHANICAL CLOSET**



# TE COMPANY

N. \_ Ash

0

(Ja)

#### **VIEW OF SITTING AREA**



#### **VIEW OF SITTING AREA**



### **BAR AND POOL TABLE**



# BAR AND POOL TABLE





## THE CYBER CAGE



# THE HOOKAH URBAN CORNER



# THE HOOKAH URBAN CORNER



















#### TILT 3















#### **TV AND FIRE WALL**



# TV AND FIRE WALL









#### **VIEW FROM HALLWAY**



# **VIEW FROM HALLWAY**