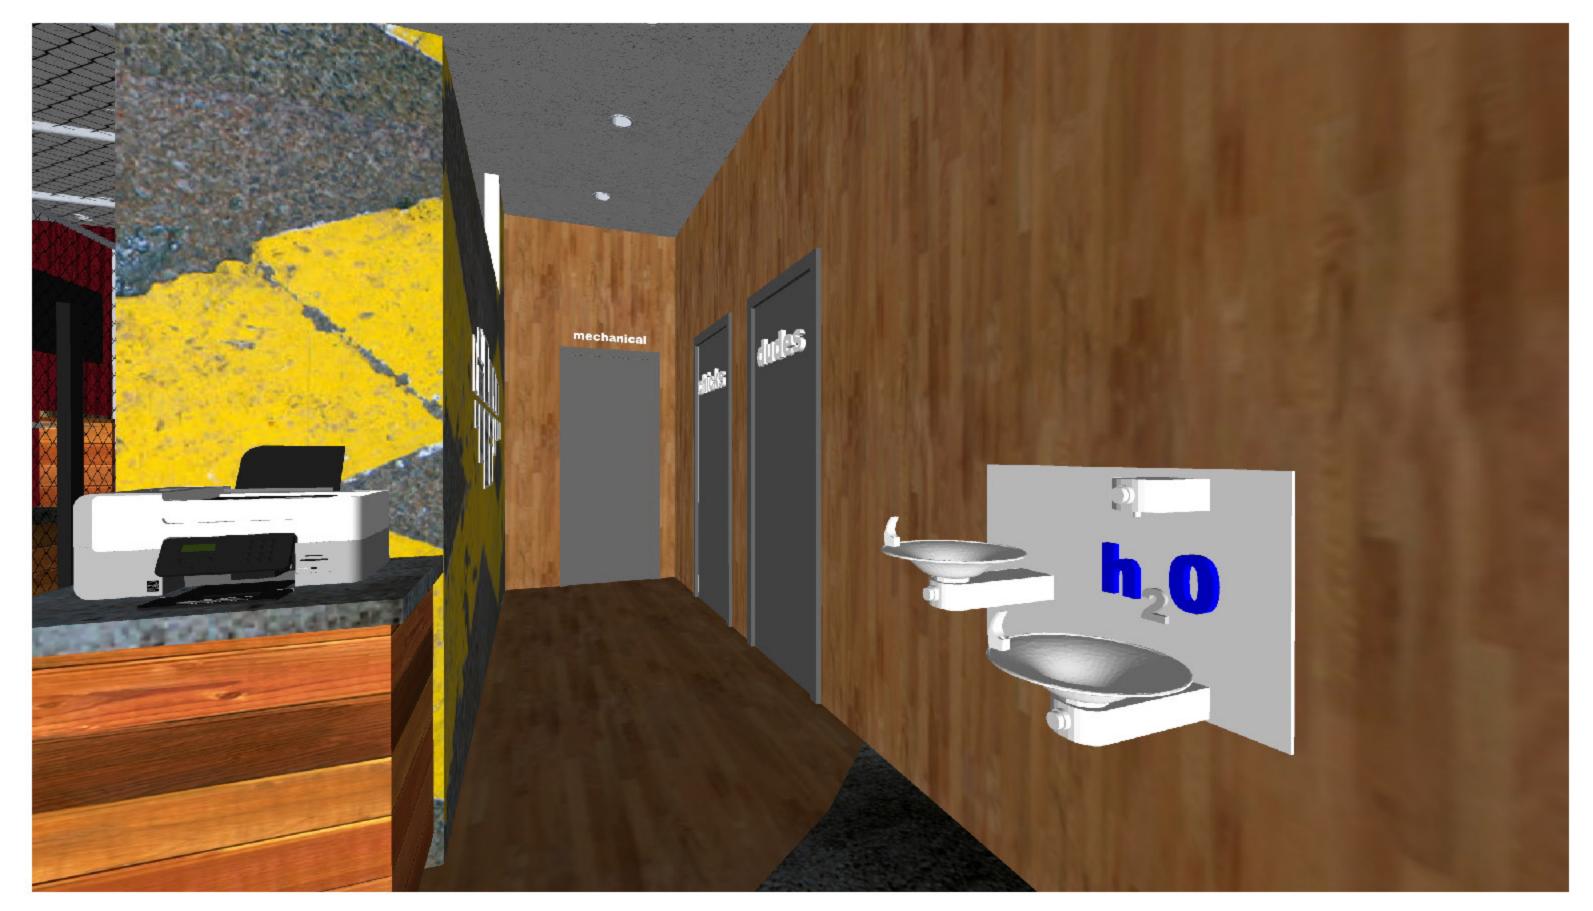

COUNTERTOP**



TV AREA FIRE WALL (SIM.)



#### **GLASS ROLLUP DOOR**

#### DESIGN CASE STUDIES



#### **FLOATING CLOUDS**



**FLOATING CLOUDS** 



#### **FLOATING CLOUDS**



#### POOL TABLE LIGHTING



#### FLOATING CLOUDS

#### DESIGN CASE STUDIES













#### **3D FLOOR PLAN**



### **3D FLOOR PLAN**



































#### BACK OF BAR AND CYBER ZONE



#### BACK OF BAR AND CYBER ZONE





#### **CYBER ZONE**



#### CYBER ZONE



#### HOOKAH AND TATTOO SITTING AREA



# HOOKAH AND TATTOO SITTING AREA



#### **VIEW OF BAR FROM TV AREA**





# VIEW OF BAR FROM TV AREA

# VIEW OF TV AREA FROM READING CHAIR



# VIEW OF TV AREA FROM READING CHAIR





### **OVERVIEW OF SOCIAL ZONE**



#### **OVERVIEW OF SOCIAL ZONE**



# **RESTROOMS AND MECHANICAL CLOSET**



#### **RESTROOMS AND MECHANICAL CLOSET**



# TE COMPANY

N. \_ Ash

0

(Ja)

#### **VIEW OF SITTING AREA**



#### **VIEW OF SITTING AREA**



### **BAR AND POOL TABLE**



# BAR AND POOL TABLE





## THE CYBER CAGE



# THE HOOKAH URBAN CORNER



# THE HOOKAH URBAN CORNER



















#### TILT 3















#### **TV AND FIRE WALL**



# TV AND FIRE WALL









#### **VIEW FROM HALLWAY**



# **VIEW FROM HALLWAY**