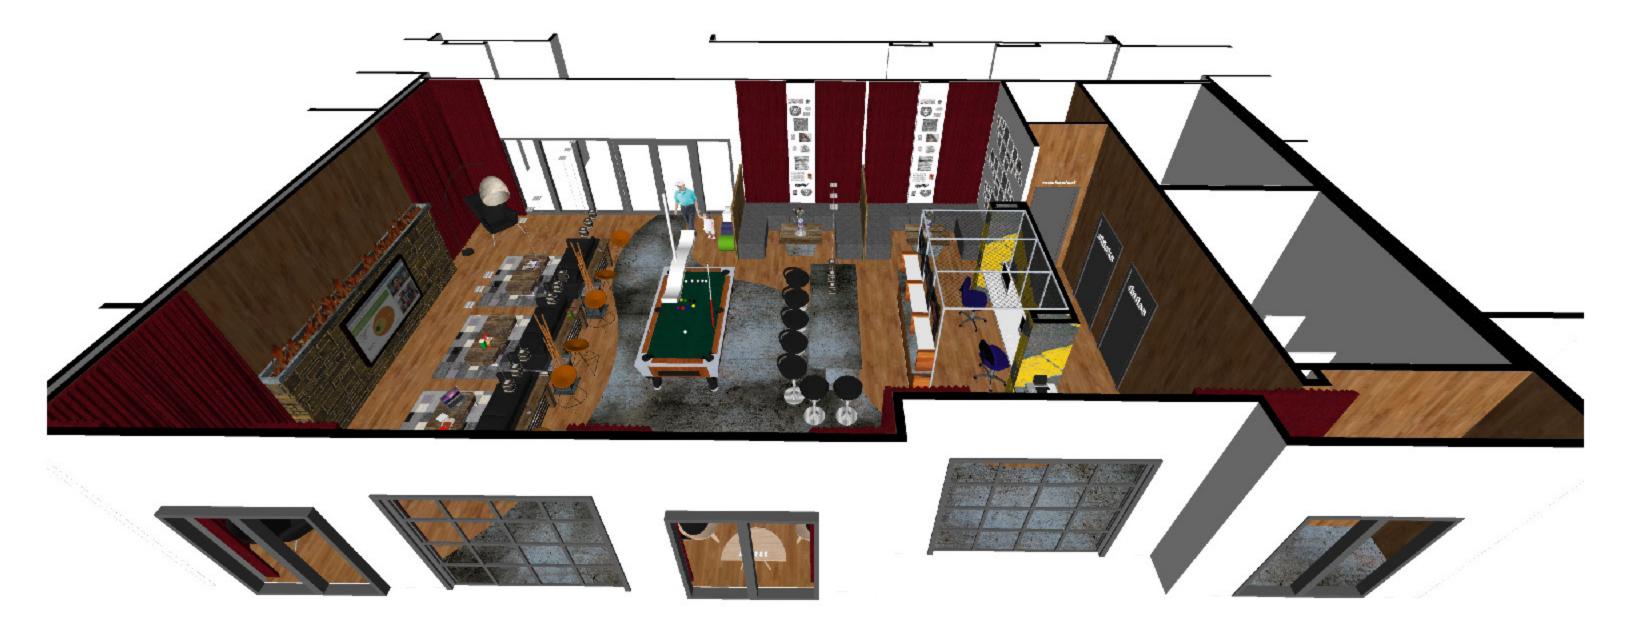

R PLAN**



### **3D FLOOR PLAN**



































#### BACK OF BAR AND CYBER ZONE



#### BACK OF BAR AND CYBER ZONE





#### **CYBER ZONE**



#### CYBER ZONE



#### HOOKAH AND TATTOO SITTING AREA



# HOOKAH AND TATTOO SITTING AREA



#### **VIEW OF BAR FROM TV AREA**





# VIEW OF BAR FROM TV AREA

# VIEW OF TV AREA FROM READING CHAIR



# VIEW OF TV AREA FROM READING CHAIR





### **OVERVIEW OF SOCIAL ZONE**



#### **OVERVIEW OF SOCIAL ZONE**



# **RESTROOMS AND MECHANICAL CLOSET**



#### **RESTROOMS AND MECHANICAL CLOSET**



# TE COMPANY

N. \_ Ash

0

(Ja)

#### **VIEW OF SITTING AREA**



#### **VIEW OF SITTING AREA**



### **BAR AND POOL TABLE**



# BAR AND POOL TABLE





## THE CYBER CAGE



# THE HOOKAH URBAN CORNER



# THE HOOKAH URBAN CORNER



















#### TILT 3















#### **TV AND FIRE WALL**



# TV AND FIRE WALL









#### **VIEW FROM HALLWAY**



# **VIEW FROM HALLWAY**