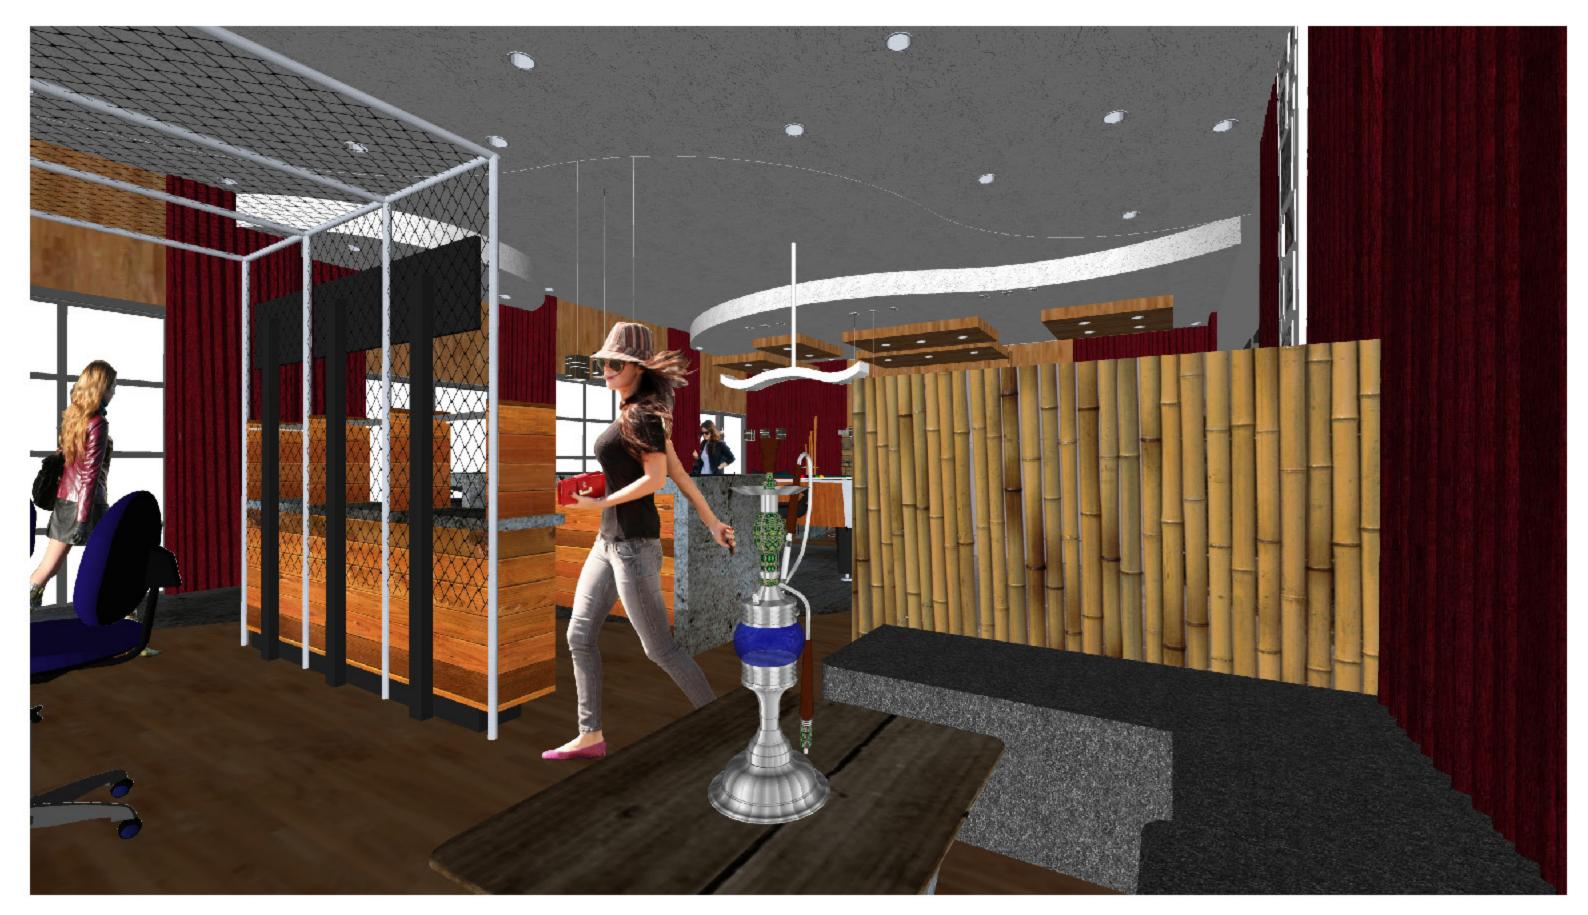

#### HOOKAH AND TATTOO SITTING AREA

# HOOKAH AND TATTOO SITTING AREA

# THE HOOKAH URBAN CORNER