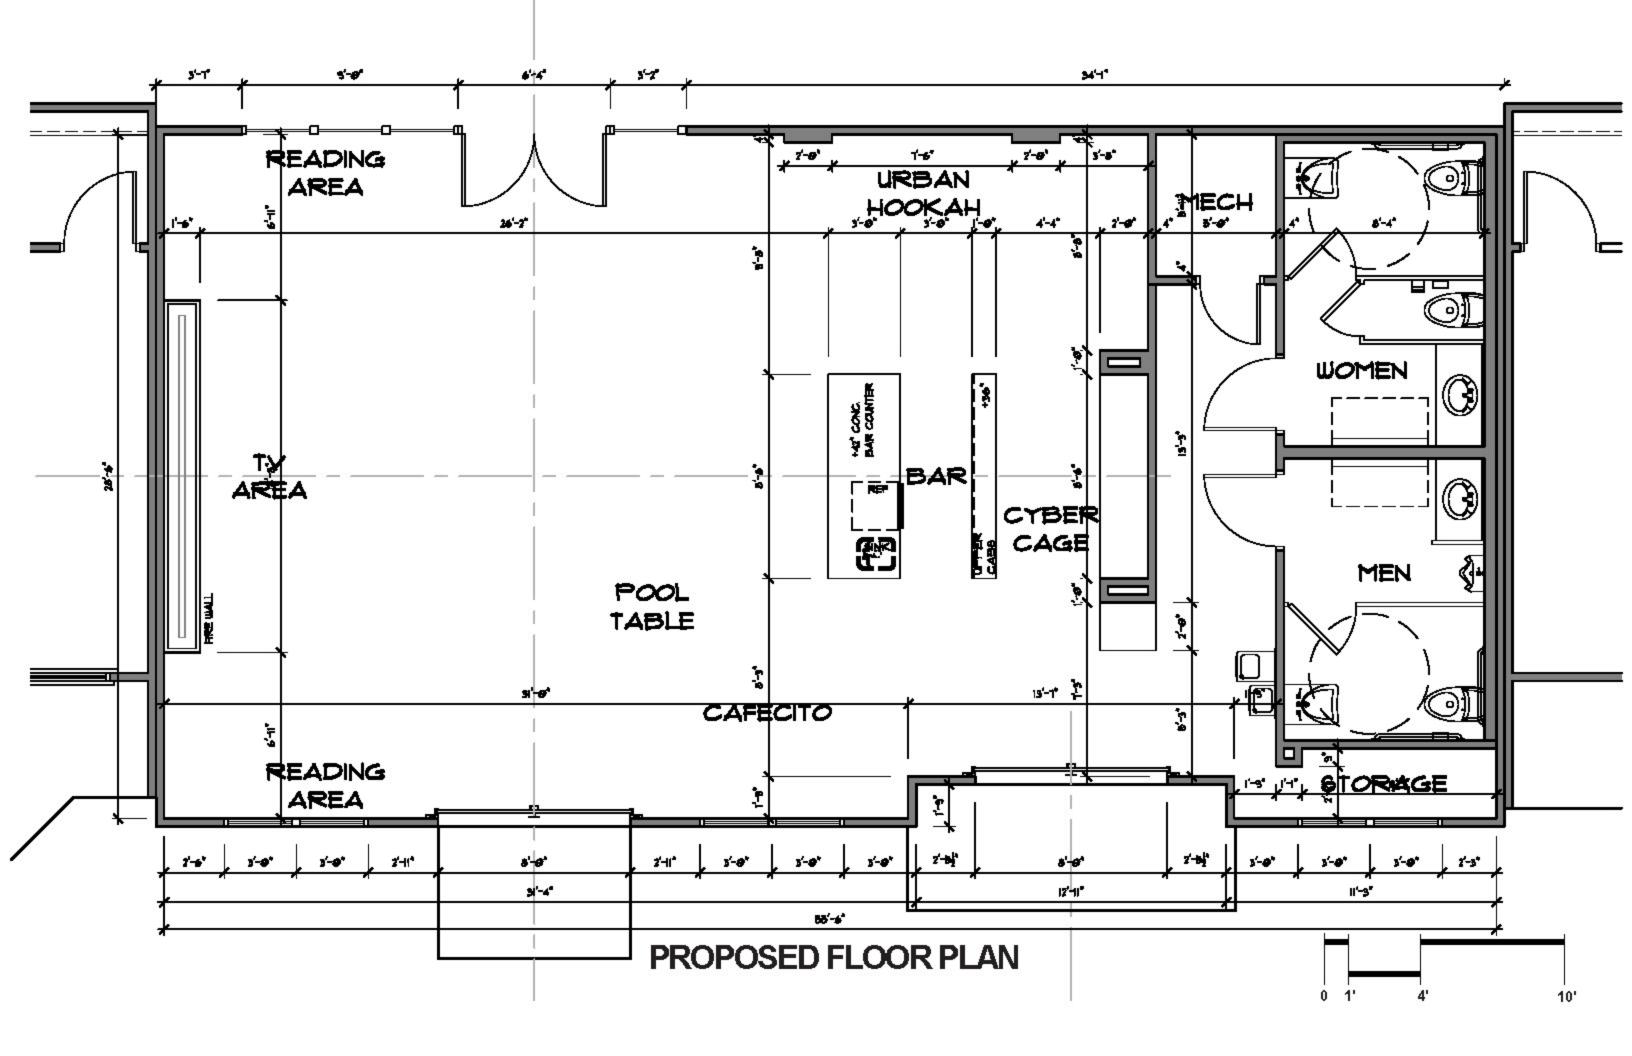

# designed by algo architecture, LLC











# **REFLECTION REFERENCE IMAGES**













#### **REFLECTION REFERENCE IMAGES**







#### **FLOATING CLOUDS**



HOOKAH SITTING AREA



#### **BAR COUNTERTOP**



TV AREA FIRE WALL (SIM.)



#### **GLASS ROLLUP DOOR**

#### DESIGN CASE STUDIES



#### **FLOATING CLOUDS**



**FLOATING CLOUDS** 



#### **FLOATING CLOUDS**



#### POOL TABLE LIGHTING



#### FLOATING CLOUDS

#### DESIGN CASE STUDIES













#### **3D FLOOR PLAN**



### **3D FLOOR PLAN**



































#### BACK OF BAR AND CYBER ZONE



#### BACK OF BAR AND CYBER ZONE





#### **CYBER ZONE**



#### CYBER ZONE



#### HOOKAH AND TATTOO SITTING AREA



# HOOKAH AND TATTOO SITTING AREA



#### **VIEW OF BAR FROM TV AREA**





# VIEW OF BAR FROM TV AREA

# VIEW OF TV AREA FROM READING CHAIR



# VIEW OF TV AREA FROM READING CHAIR





### **OVERVIEW OF SOCIAL ZONE**



#### **OVERVIEW OF SOCIAL ZONE**



# **RESTROOMS AND MECHANICAL CLOSET**



#### **RESTROOMS AND MECHANICAL CLOSET**



# TE COMPANY

N. \_ Ash

0

(Ja)

#### **VIEW OF SITTING AREA**



#### **VIEW OF SITTING AREA**



### **BAR AND POOL TABLE**



# BAR AND POOL TABLE





## THE CYBER CAGE



# THE HOOKAH URBAN CORNER



# THE HOO