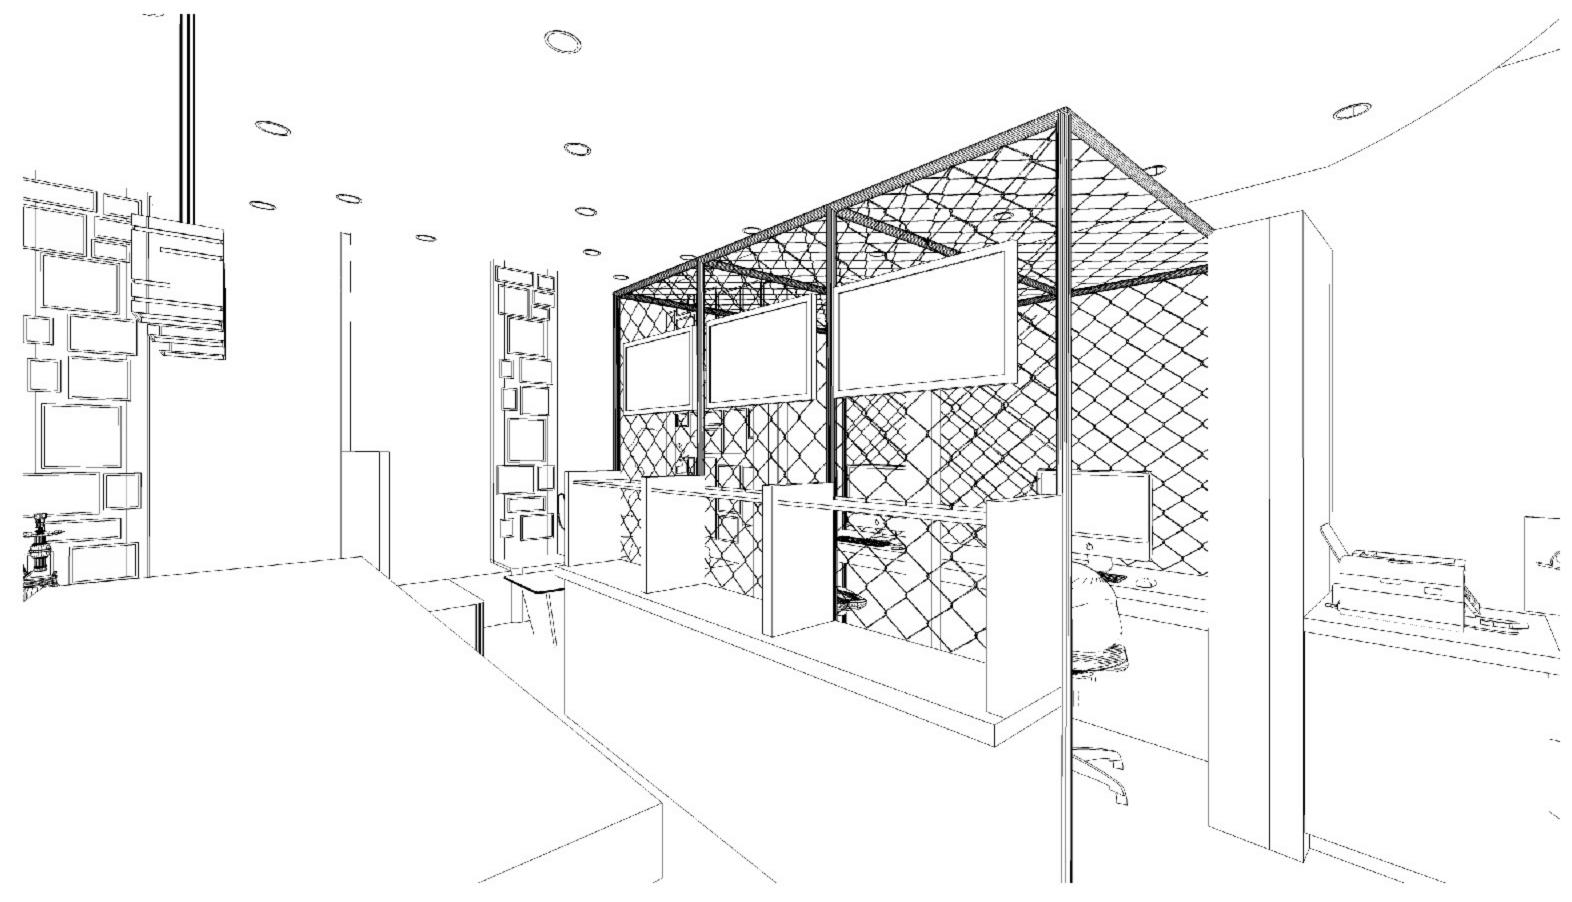

# designed by algo architecture, LLC











# **REFLECTION REFERENCE IMAGES**













#### **REFLECTION REFERENCE IMAGES**







#### **FLOATING CLOUDS**



HOOKAH SITTING AREA



#### **BAR COUNTERTOP**



TV AREA FIRE WALL (SIM.)



#### **GLASS ROLLUP DOOR**

#### DESIGN CASE STUDIES



#### **FLOATING CLOUDS**



**FLOATING CLOUDS** 



#### **FLOATING CLOUDS**



#### POOL TABLE LIGHTING



#### FLOATING CLOUDS

#### DESIGN CASE STUDIES













#### **3D FLOOR PLAN**



### **3D FLOOR PLAN**



































#### BACK OF BAR AND CYBER ZONE



#### BACK OF BAR AND CYBER ZONE





#### **CYBER ZONE**



#### CYBER ZONE



#### HOOKAH AND TATTOO SITTING AREA



# HOOKAH AND TATTOO SITTING AREA



#### **VIEW OF BAR FROM TV AREA**





# VIEW OF BAR FROM TV AREA

# VIEW OF TV AREA FROM READING CHAIR



# VIEW OF TV AREA FROM READING CHAIR





### **OVERVIEW OF SOCIAL ZONE**



#### **OVERVIEW OF SOCIAL ZONE**



# **RESTROOMS AND MECHANICAL CLOSET**



#### **RESTROOMS AND MECHANICAL CLOSET**



# TE COMPANY

N. \_ Ash

0

(Ja)

#### **VIEW OF SITTING AREA**



#### **VIEW OF SITTING AREA**



### **BAR AND POOL TABLE**



# BAR AND POOL TABLE





## THE CYBER CAGE



# THE HOOKAH URBAN CORNER



# THE HOOKAH URBAN CORNER



















#### TILT 3















#### **TV AND FIRE WALL**