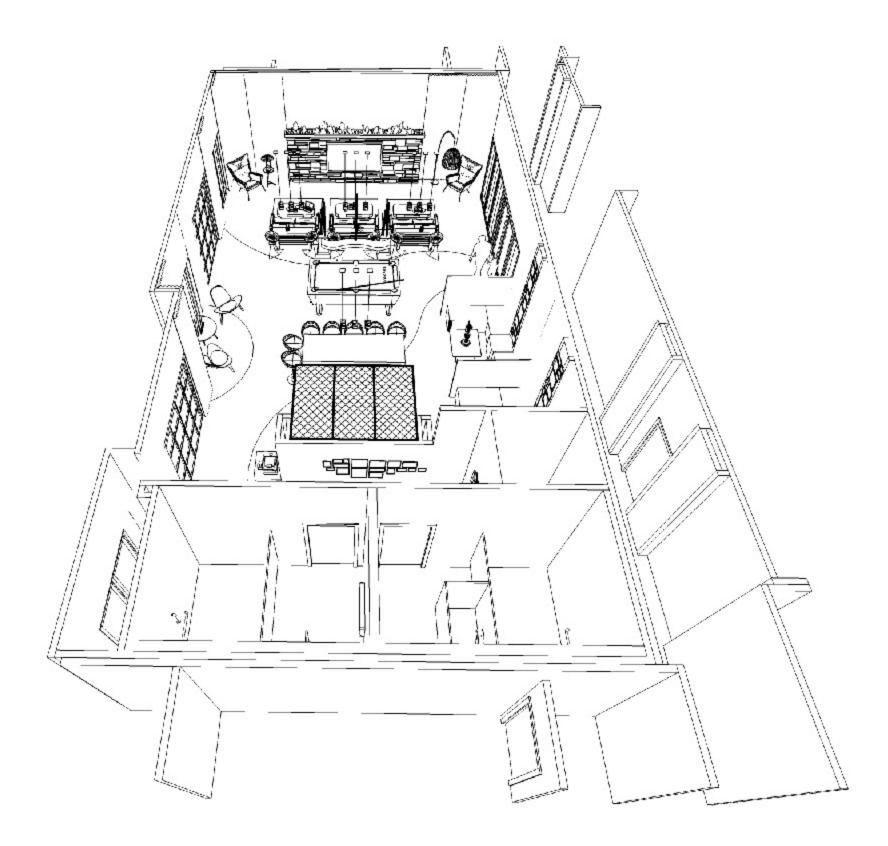

**



































#### BACK OF BAR AND CYBER ZONE



#### BACK OF BAR AND CYBER ZONE





#### **CYBER ZONE**



#### CYBER ZONE



#### HOOKAH AND TATTOO SITTING AREA



# HOOKAH AND TATTOO SITTING AREA



#### **VIEW OF BAR FROM TV AREA**





# VIEW OF BAR FROM TV AREA

# VIEW OF TV AREA FROM READING CHAIR



# VIEW OF TV AREA FROM READING CHAIR





### **OVERVIEW OF SOCIAL ZONE**



#### **OVERVIEW OF SOCIAL ZONE**



# **RESTROOMS AND MECHANICAL CLOSET**



#### **RESTROOMS AND MECHANICAL CLOSET**



# TE COMPANY

N. \_ Ash

0

(Ja)

#### **VIEW OF SITTING AREA**



#### **VIEW OF SITTING AREA**



### **BAR AND POOL TABLE**



# BAR AND POOL TABLE





## THE CYBER CAGE



# THE HOOKAH URBAN CORNER



# THE HOOKAH URBAN CORNER



















#### TILT 3















#### **TV AND FIRE WALL**



# TV AND FIRE WALL









#### **VIEW FROM HALLWAY**



# **VIEW FROM HALLWAY**