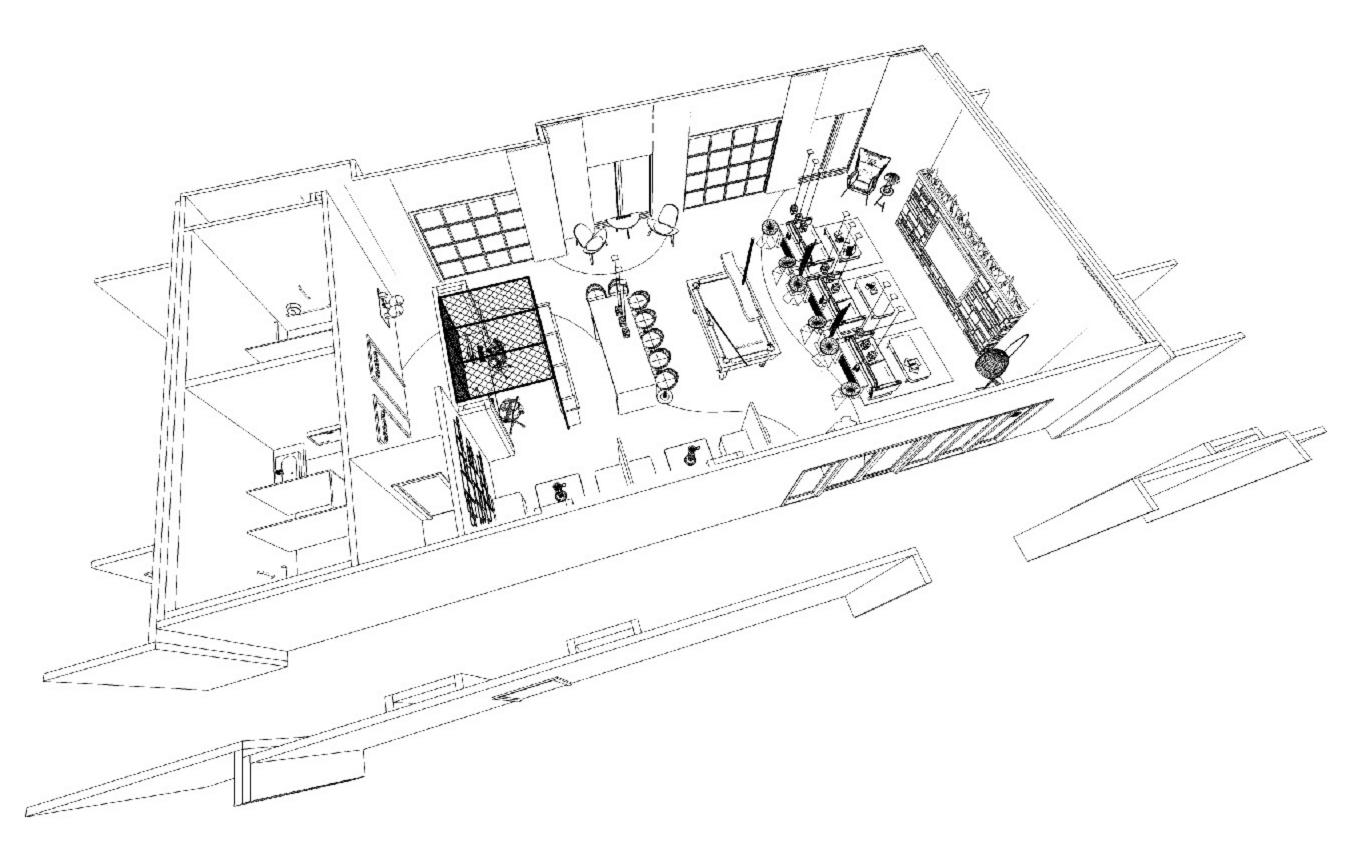

# designed by algo architecture, LLC











# **REFLECTION REFERENCE IMAGES**













#### **REFLECTION REFERENCE IMAGES**







#### **FLOATING CLOUDS**



HOOKAH SITTING AREA



#### **BAR COUNTERTOP**



TV AREA FIRE WALL (SIM.)



#### **GLASS ROLLUP DOOR**

#### DESIGN CASE STUDIES



#### **FLOATING CLOUDS**



**FLOATING CLOUDS** 



#### **FLOATING CLOUDS**



#### POOL TABLE LIGHTING



#### FLOATING CLOUDS

#### DESIGN CASE STUDIES













#### **3D FLOOR PLAN**



### **3D FLOOR PLAN**



































#### BACK OF BAR AND CYBER ZONE



#### BACK OF BAR AND CYBER ZONE





#### **CYBER ZONE**



#### CYBER ZONE



#### HOOKAH AND TATTOO SITTING AREA



# HOOKAH AND TATTOO SITTING AREA



#### **VIEW OF BAR FROM TV AREA**





# VIEW OF BAR FROM TV AREA

# VIEW OF TV AREA FROM READING CHAIR



# VIEW OF TV AREA FROM READING CHAIR





### **OVERVIEW OF SOCIAL ZONE**



#### **OVERVIEW OF SOCIAL ZONE**



# **RESTROOMS AND MECHANICAL CLOSET**



#### **RESTROOMS AND MECHANICAL CLOSET**



# TE COMPANY

N. \_ Ash

0

(Ja)

#### **VIEW OF SITTING AREA**



#### **VIEW OF SITTING AREA**



### **BAR AND POOL TABLE**



# BAR AND POOL TABLE





## THE CYBER CAGE



# THE HOOKAH URBAN CORNER



# THE HOOKAH URBAN CORNER



















#### TILT 3















#### **TV AND FIRE