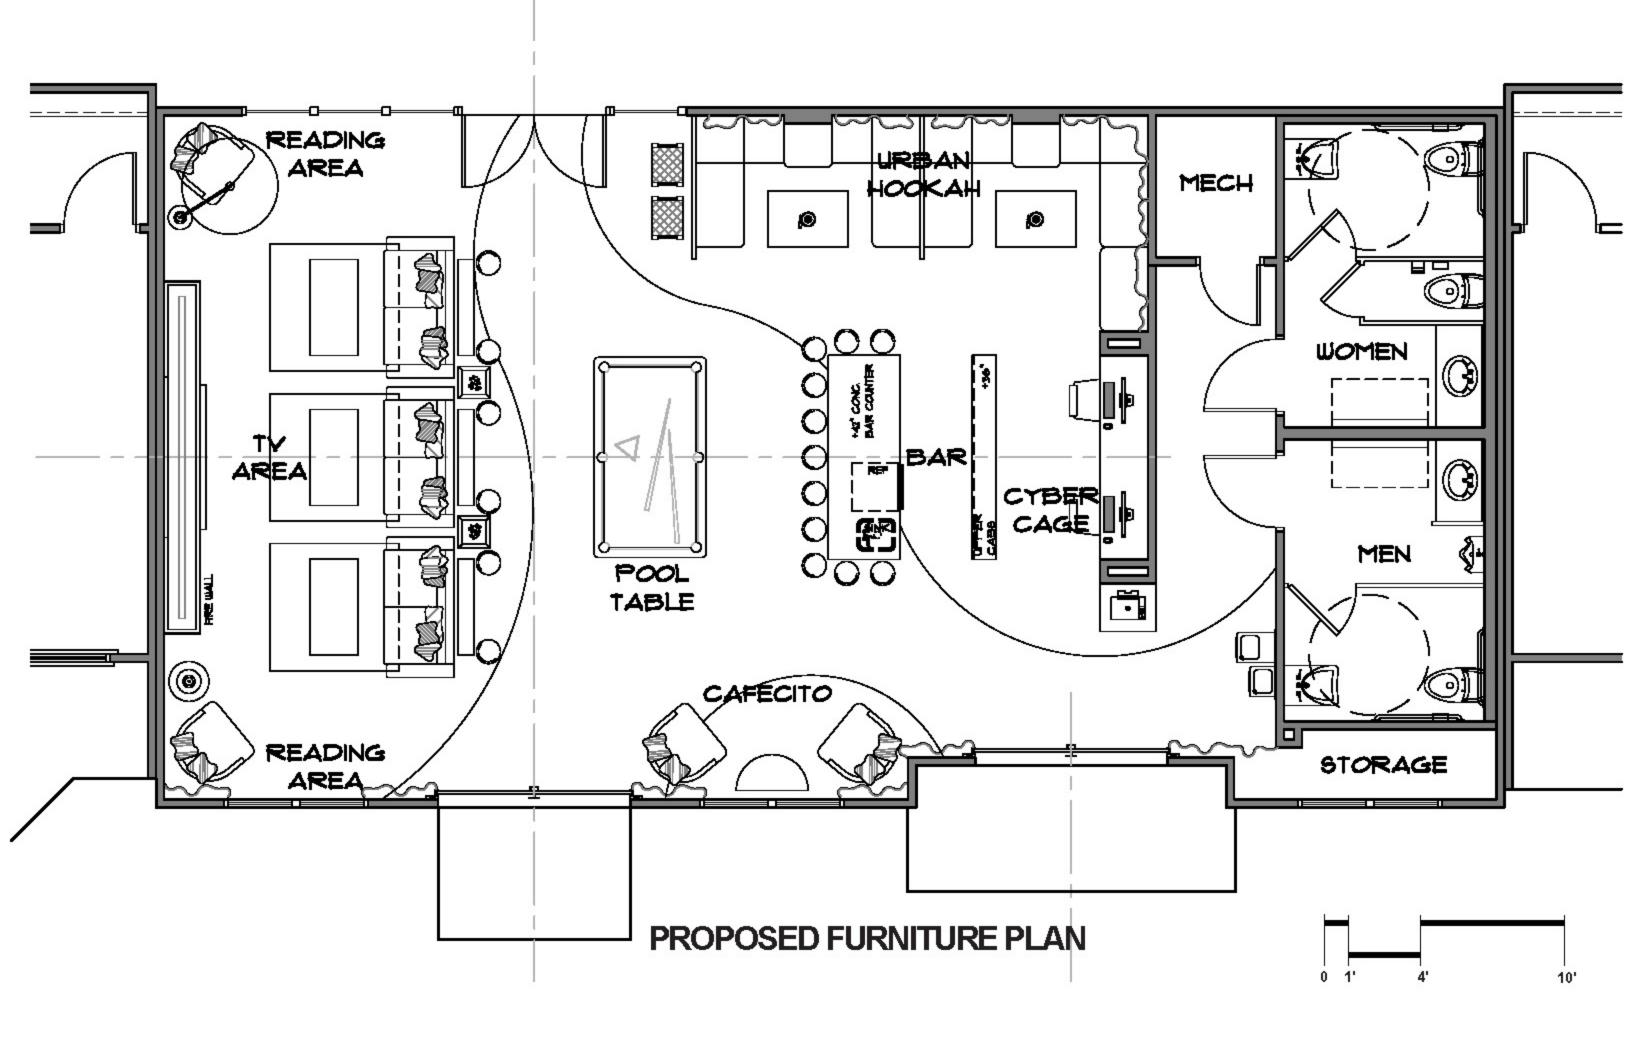

# designed by algo architecture, LLC











# **REFLECTION REFERENCE IMAGES**













#### **REFLECTION REFERENCE IMAGES**







#### **FLOATING CLOUDS**



HOOKAH SITTING AREA



#### **BAR COUNTERTOP**



TV AREA FIRE WALL (SIM.)



#### **GLASS ROLLUP DOOR**

#### DESIGN CASE STUDIES



#### **FLOATING CLOUDS**



**FLOATING CLOUDS** 



#### **FLOATING CLOUDS**



#### POOL TABLE LIGHTING



#### FLOATING CLOUDS

#### DESIGN CASE STUDIES













#### **3D FLOOR PLAN**



### **3D FLOOR PLAN**



































#### BACK OF BAR AND CYBER ZONE



#### BACK OF BAR AND CYBER ZONE





#### **CYBER ZONE**



#### CYBER ZONE



#### HOOKAH AND TATTOO SITTING AREA



# HOOKAH AND TATTOO SITTING AREA



#### **VIEW OF BAR FROM TV AREA**





# VIEW OF BAR FROM TV AREA

# VIEW OF TV AREA FROM READING CHAIR



# VIEW OF TV AREA FROM READING CHAIR





### **OVERVIEW OF SOCIAL ZONE**



#### **OVERVIEW OF SOCIAL ZONE**



# **RESTROOMS AND MECHANICAL CLOSET**



#### **RESTROOMS AND MECHANICAL CLOSET**



# TE COMPANY

N. \_ Ash

0

(Ja)

#### **VIEW OF SITTING AREA**



#### **VIEW OF SITTING AREA**



### **BAR AND POOL TABLE**



# BAR AND POOL TABLE





## THE CYBER CAGE



# THE HOOKAH URBAN CORNER



# THE HOOKA