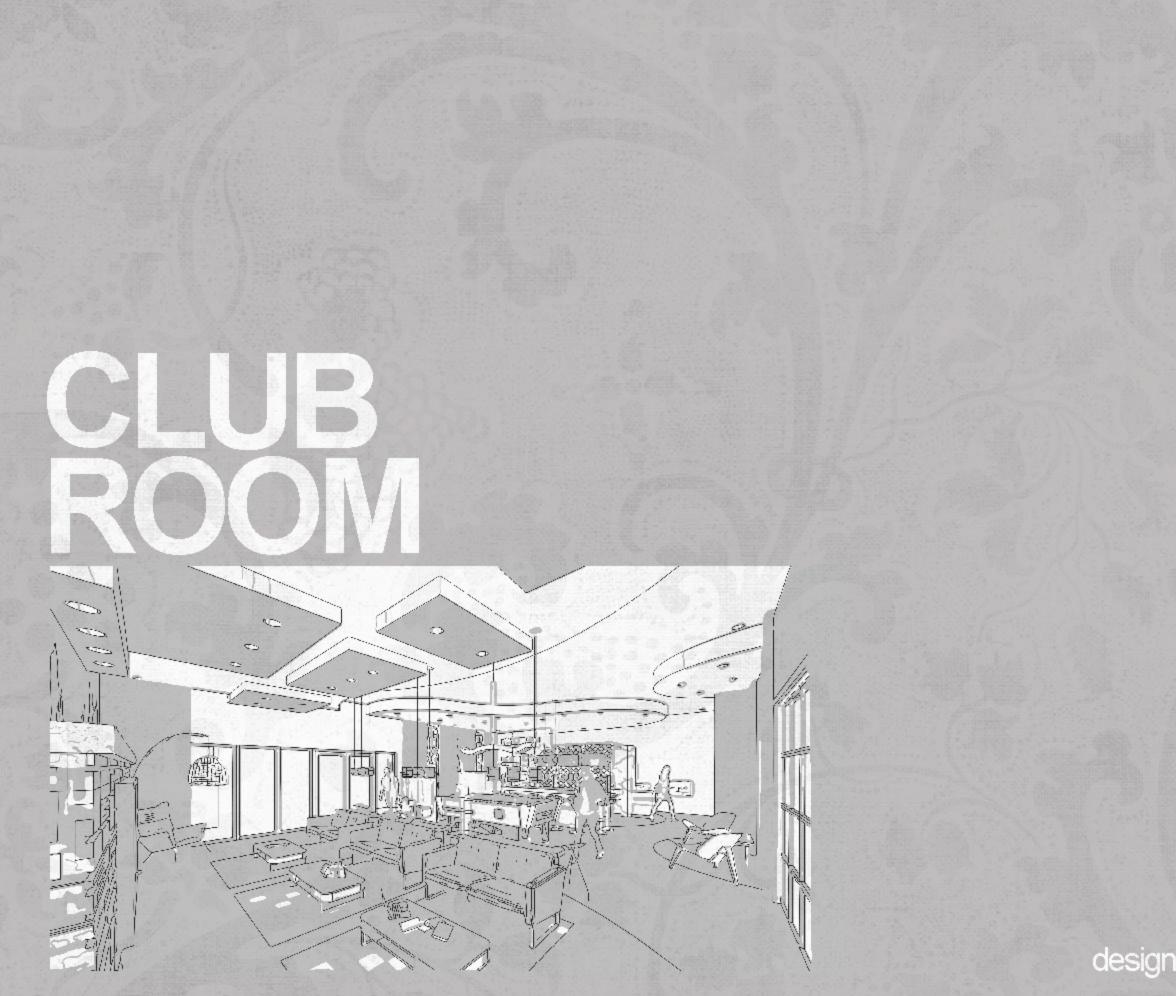

# designed by algo architecture, LLC











# **REFLECTION REFERENCE IMAGES**













#### **REFLECTION REFERENCE IMAGES**







#### **FLOATING CLOUDS**



HOOKAH SITTING AREA



#### **BAR COUNTERTOP**



TV AREA FIRE WALL (SIM.)



#### **GLASS ROLLUP DOOR**

#### DESIGN CASE STUDIES



#### **FLOATING CLOUDS**



**FLOATING CLOUDS** 



#### **FLOATING CLOUDS**



#### POOL TABLE LIGHTING



#### FLOATING CLOUDS

#### DESIGN CASE STUDIES













#### **3D FLOOR PLAN**



### **3D FLOOR PLAN**



































#### BACK OF BAR AND CYBER ZONE



#### BACK OF BAR AND CYBER ZONE





#### **CYBER ZONE**



#### CYBER ZONE



#### HOOKAH AND TATTOO SITTING AREA



# HOOKAH AND TATTOO SITTING AREA



#### **VIEW OF BAR FROM TV AREA**





# VIEW OF BAR FROM