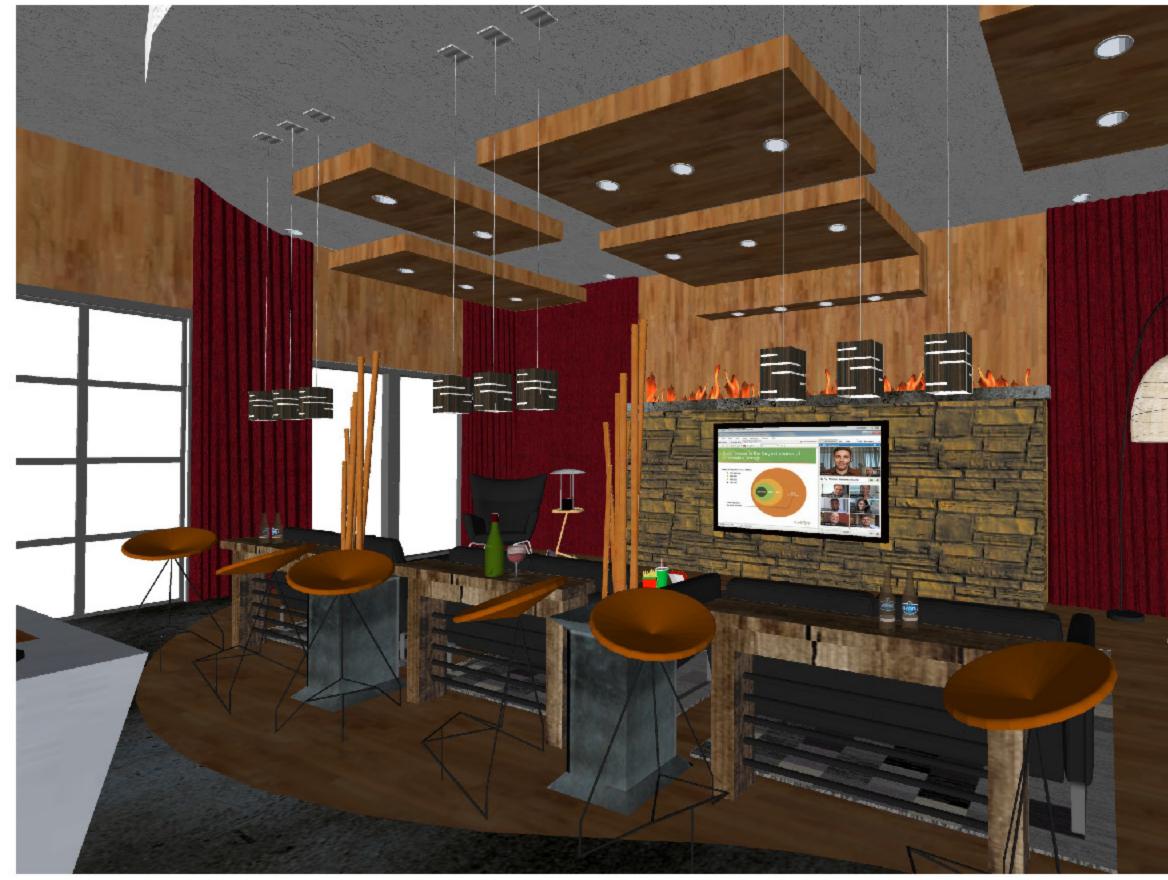

ATING CLOUDS**



**FLOATING CLOUDS** 



#### **FLOATING CLOUDS**



#### POOL TABLE LIGHTING



#### FLOATING CLOUDS

#### DESIGN CASE STUDIES













#### **3D FLOOR PLAN**



### **3D FLOOR PLAN**



































#### BACK OF BAR AND CYBER ZONE



#### BACK OF BAR AND CYBER ZONE





#### **CYBER ZONE**



#### CYBER ZONE



#### HOOKAH AND TATTOO SITTING AREA



# HOOKAH AND TATTOO SITTING AREA



#### **VIEW OF BAR FROM TV AREA**





# VIEW OF BAR FROM TV AREA

# VIEW OF TV AREA FROM READING CHAIR



# VIEW OF TV AREA FROM READING CHAIR





### **OVERVIEW OF SOCIAL ZONE**



#### **OVERVIEW OF SOCIAL ZONE**



# **RESTROOMS AND MECHANICAL CLOSET**



#### **RESTROOMS AND MECHANICAL CLOSET**



# TE COMPANY

N. \_ Ash

0

(Ja)

#### **VIEW OF SITTING AREA**



#### **VIEW OF SITTING AREA**



### **BAR AND POOL TABLE**



# BAR AND POOL TABLE





## THE CYBER CAGE



# THE HOOKAH URBAN CORNER



# THE HOOKAH URBAN CORNER



















#### TILT 3















#### **TV AND FIRE WALL**



# TV AND FIRE WALL









#### **VIEW FROM HALLWAY**



# **VIEW FROM HALLWAY**