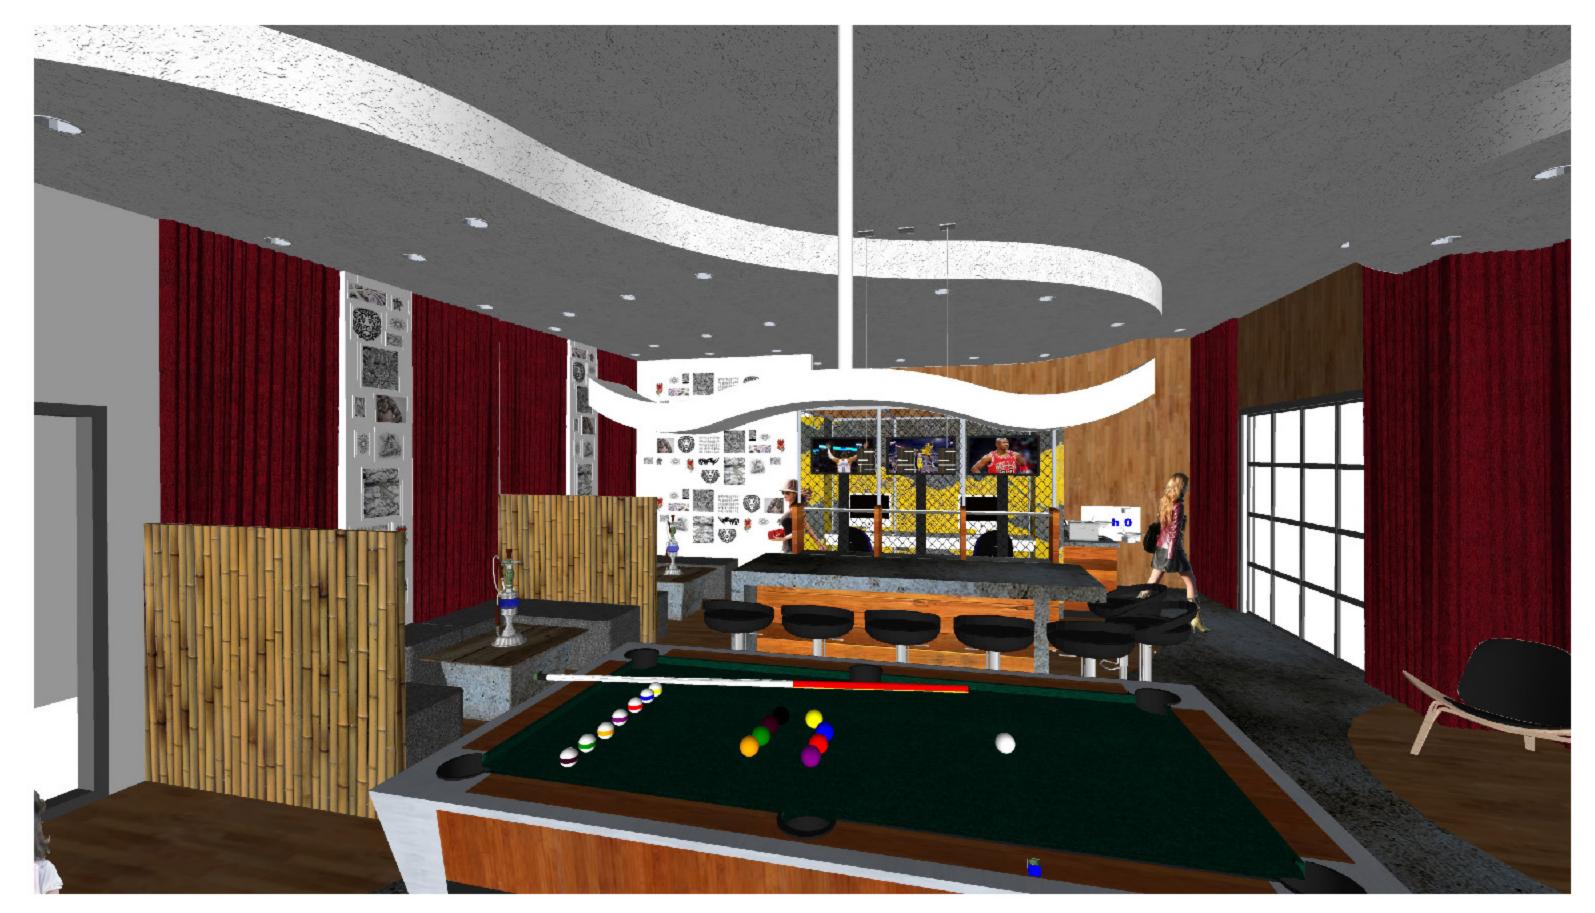

IMAGES**







#### **FLOATING CLOUDS**



HOOKAH SITTING AREA



#### **BAR COUNTERTOP**



TV AREA FIRE WALL (SIM.)



#### **GLASS ROLLUP DOOR**

#### DESIGN CASE STUDIES



#### **FLOATING CLOUDS**



**FLOATING CLOUDS** 



#### **FLOATING CLOUDS**



#### POOL TABLE LIGHTING



#### FLOATING CLOUDS

#### DESIGN CASE STUDIES













#### **3D FLOOR PLAN**



### **3D FLOOR PLAN**



































#### BACK OF BAR AND CYBER ZONE



#### BACK OF BAR AND CYBER ZONE





#### **CYBER ZONE**



#### CYBER ZONE



#### HOOKAH AND TATTOO SITTING AREA



# HOOKAH AND TATTOO SITTING AREA



#### **VIEW OF BAR FROM TV AREA**





# VIEW OF BAR FROM TV AREA

# VIEW OF TV AREA FROM READING CHAIR



# VIEW OF TV AREA FROM READING CHAIR





### **OVERVIEW OF SOCIAL ZONE**



#### **OVERVIEW OF SOCIAL ZONE**



# **RESTROOMS AND MECHANICAL CLOSET**



#### **RESTROOMS AND MECHANICAL CLOSET**



# TE COMPANY

N. \_ Ash

0

(Ja)

#### **VIEW OF SITTING AREA**



#### **VIEW OF SITTING AREA**



### **BAR AND POOL TABLE**



# BAR AND POOL TABLE





## THE CYBER CAGE



# THE HOOKAH URBAN CORNER



# THE HOOKAH URBAN CORNER



















#### TILT 3















#### **TV AND FIRE WALL**



# TV AND FIRE WALL









#### **VIEW FROM HALLWAY**



# **VIEW FROM HALLWAY**