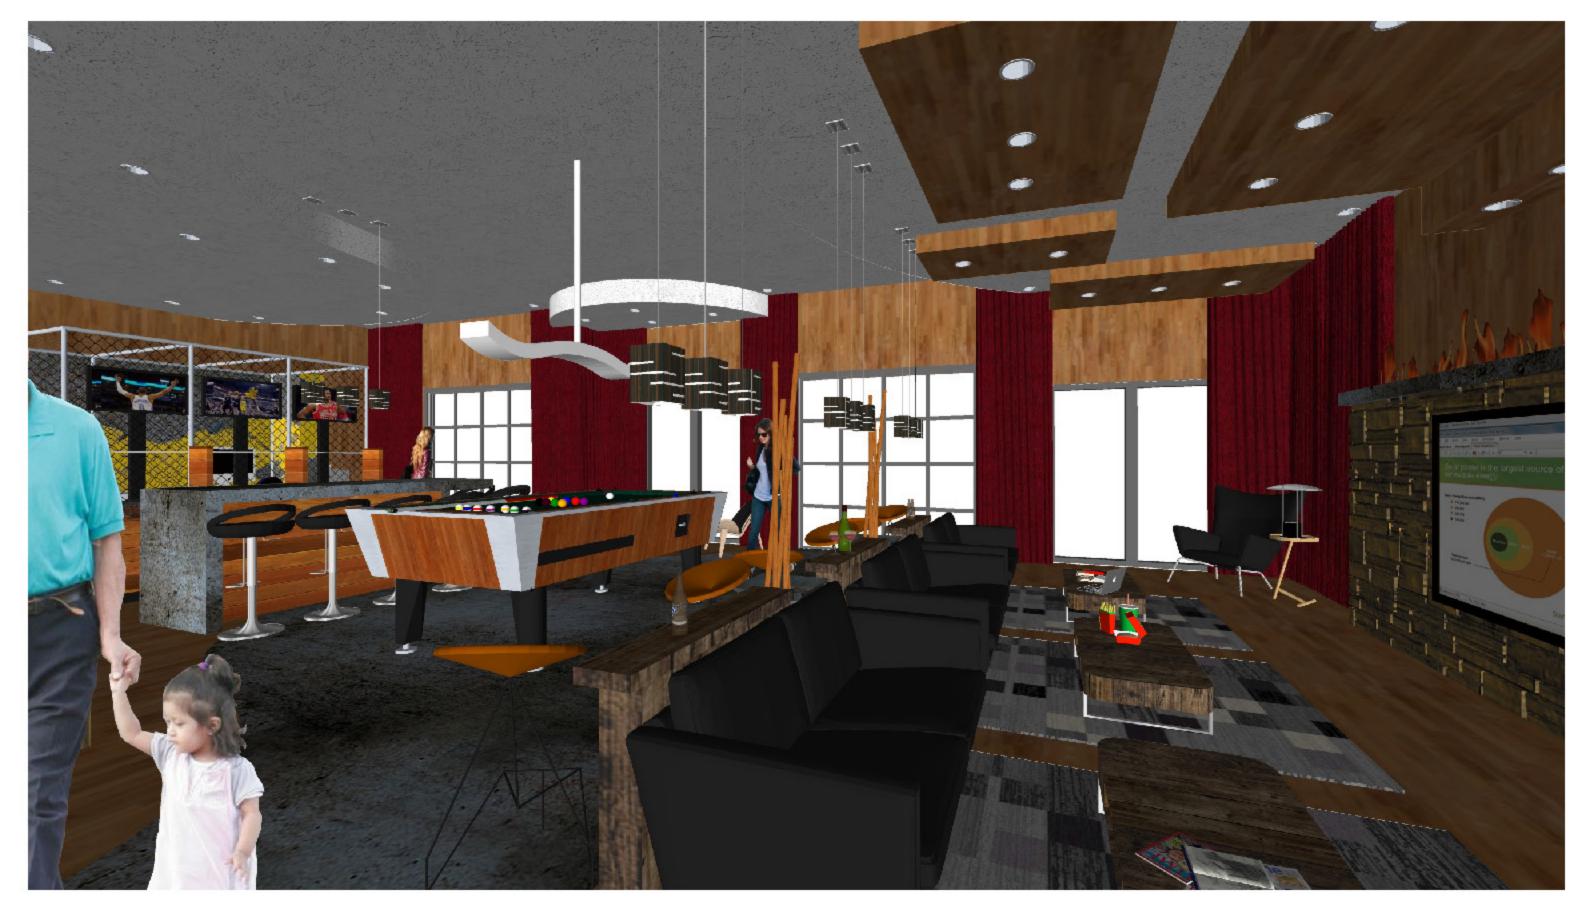

BER ZONE



#### BACK OF BAR AND CYBER ZONE





#### **CYBER ZONE**



#### CYBER ZONE



#### HOOKAH AND TATTOO SITTING AREA



# HOOKAH AND TATTOO SITTING AREA



#### **VIEW OF BAR FROM TV AREA**





# VIEW OF BAR FROM TV AREA

# VIEW OF TV AREA FROM READING CHAIR



# VIEW OF TV AREA FROM READING CHAIR





### **OVERVIEW OF SOCIAL ZONE**



#### **OVERVIEW OF SOCIAL ZONE**



# **RESTROOMS AND MECHANICAL CLOSET**



#### **RESTROOMS AND MECHANICAL CLOSET**



# TE COMPANY

N. \_ Ash

0

(Ja)

#### **VIEW OF SITTING AREA**



#### **VIEW OF SITTING AREA**



### **BAR AND POOL TABLE**



# BAR AND POOL TABLE





## THE CYBER CAGE



# THE HOOKAH URBAN CORNER



# THE HOOKAH URBAN CORNER



















#### TILT 3















#### **TV AND FIRE WALL**



# TV AND FIRE WALL









#### **VIEW FROM HALLWAY**



# **VIEW FROM HALLWAY**