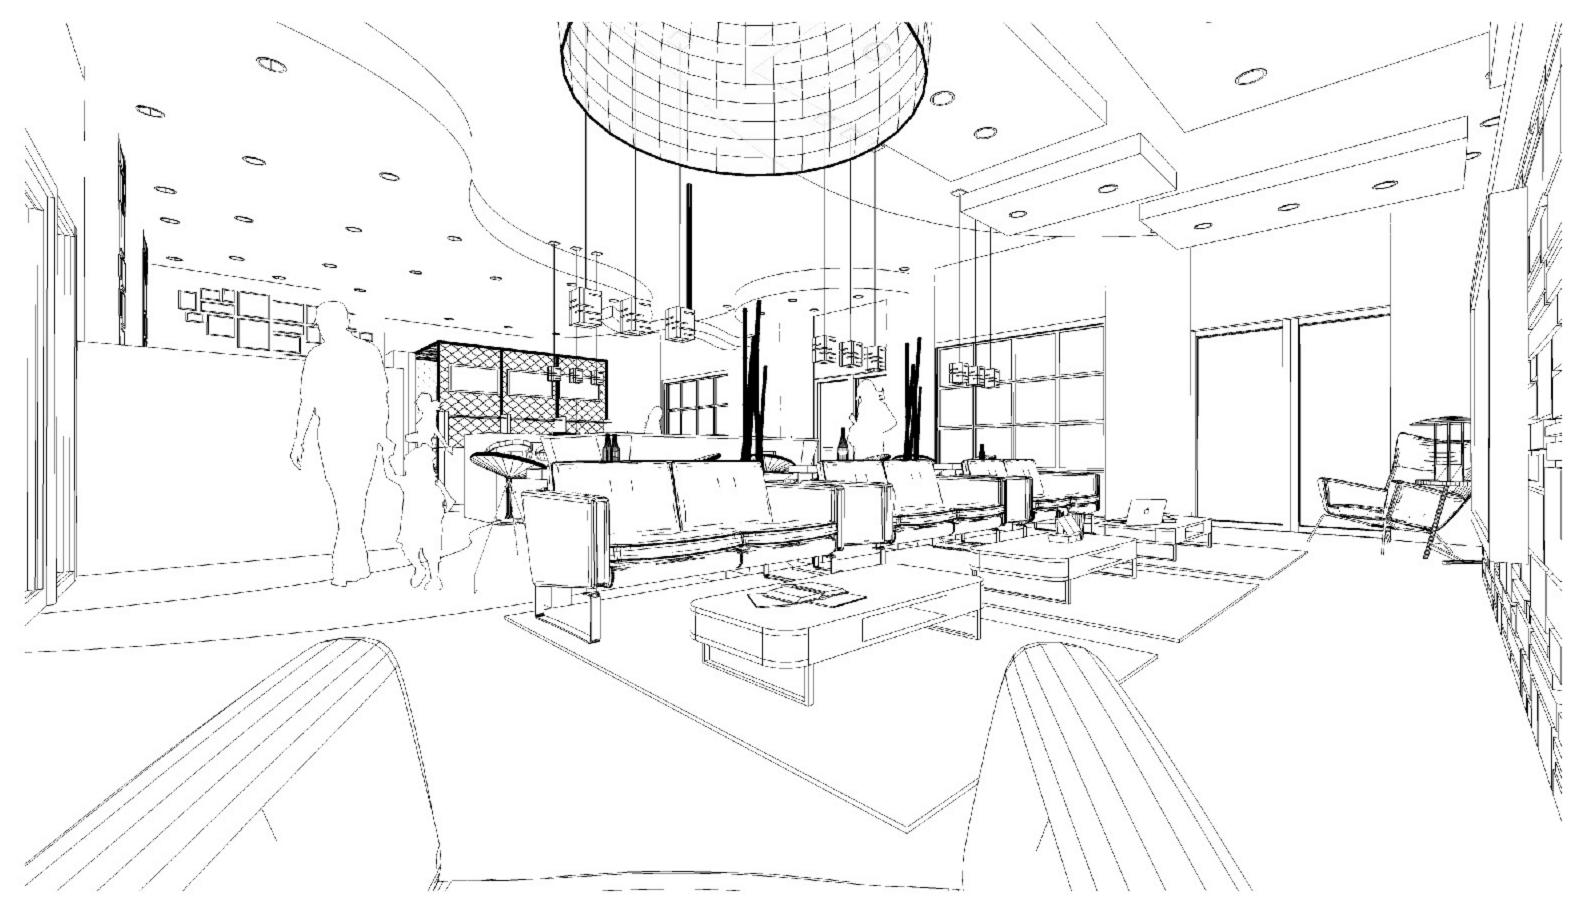

# **REFLECTION REFERENCE IMAGES**













#### **REFLECTION REFERENCE IMAGES**







#### **FLOATING CLOUDS**



HOOKAH SITTING AREA



#### **BAR COUNTERTOP**



TV AREA FIRE WALL (SIM.)



#### **GLASS ROLLUP DOOR**

#### DESIGN CASE STUDIES



#### **FLOATING CLOUDS**



**FLOATING CLOUDS** 



#### **FLOATING CLOUDS**



#### POOL TABLE LIGHTING



#### FLOATING CLOUDS

#### DESIGN CASE STUDIES













#### **3D FLOOR PLAN**



### **3D FLOOR PLAN**



































#### BACK OF BAR AND CYBER ZONE



#### BACK OF BAR AND CYBER ZONE





#### **CYBER ZONE**



#### CYBER ZONE



#### HOOKAH AND TATTOO SITTING AREA



# HOOKAH AND TATTOO SITTING AREA



#### **VIEW OF BAR FROM TV AREA**





# VIEW OF BAR FROM TV AREA

# VIEW OF TV AREA FROM READING CHAIR



# VIEW OF TV AREA FROM READING CHAIR





### **OVERVIEW OF SOCIAL ZONE**



#### **OVERVIEW OF SOCIAL ZONE**



# **RESTROOMS AND MECHANICAL CLOSET**



#### **RESTROOMS AND MECHANICAL CLOSET**



# TE COMPANY

N. \_ Ash

0

(Ja)

#### **VIEW OF SITTING AREA**



#### **VIEW OF SITTING AREA**



### **BAR AND POOL TABLE**



# BAR AND POOL TABLE





## THE CYBER CAGE



# THE HOOKAH URBAN CORNER



# THE HOOKAH URBAN CORNER



















#### TILT 3















#### **TV AND FIRE WALL**



# TV AND FIRE WALL









#### **VIEW FROM HALLWAY**



# **VIEW FROM HALLWAY**