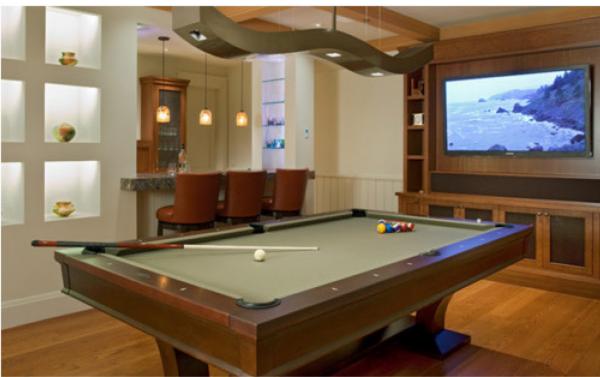

# designed by algo architecture, LLC











# **REFLECTION REFERENCE IMAGES**













#### **REFLECTION REFERENCE IMAGES**







#### **FLOATING CLOUDS**



HOOKAH SITTING AREA



#### **BAR COUNTERTOP**



TV AREA FIRE WALL (SIM.)



#### **GLASS ROLLUP DOOR**

#### DESIGN CASE STUDIES



#### **FLOATING CLOUDS**



**FLOATING CLOUDS** 



#### **FLOATING CLOUDS**



#### POOL TABLE LIGHTING



#### FLOATING CLOUDS

#### DESIGN CASE STUDIES













#### **3D FLOOR PLAN**



### **3D FLOOR PLAN**



































#### BACK OF BAR AND CYBER ZONE



#### BACK OF BAR AND CYBER ZONE





#### **CYBER ZONE**



#### CYBER ZONE



#### HOOKAH AND TATTOO SITTING AREA



# HOOKAH AND TATTOO SITTING AREA



#### **VIEW OF BAR FROM TV AREA**





# VIEW OF BAR FROM TV AREA

# VIEW OF TV AREA FROM READING CHAIR



# VIEW OF TV AREA FROM READING CHAIR





### **OVERVIEW OF SOCIAL ZONE**



#### **OVERVIEW OF SOCIAL ZONE**



# **RESTROOMS AND MECHANICAL CLOSET**



#### **RESTROOMS AND MECHANICAL CLOSET**



# TE COMPANY

N. \_ Ash

0

(Ja)

#### **VIEW OF SITTING AREA**



#### **VIEW OF SITTING AREA**



### **BAR AND POOL TABLE**



# B