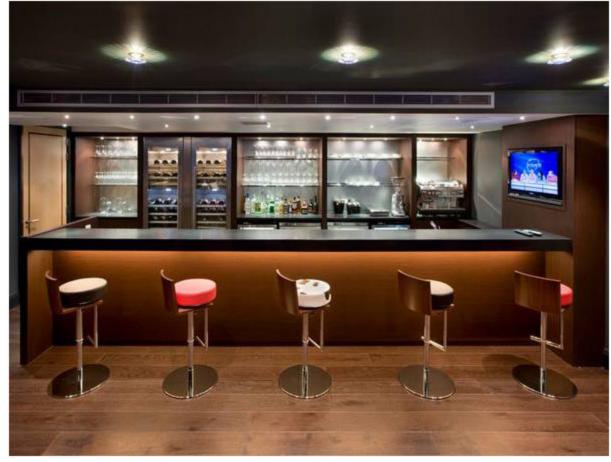

# designed by algo architecture, LLC











# **REFLECTION REFERENCE IMAGES**













#### **REFLECTION REFERENCE IMAGES**







#### **FLOATING CLOUDS**



HOOKAH SITTING AREA



#### **BAR COUNTERTOP**



TV AREA FIRE WALL (SIM.)



#### **GLASS ROLLUP DOOR**

#### DESIGN CASE STUDIES



#### **FLOATING CLOUDS**



**FLOATING CLOUDS** 



#### **FLOATING CLOUDS**



#### POOL TABLE LIGHTING



#### FLOATING CLOUDS

#### DESIGN CASE STUDIES













#### **3D FLOOR PLAN**



### **3D FLOOR PLAN**



































#### BACK OF BAR AND CYBER ZONE



#### BACK OF BAR AND CYBER ZONE





#### **CYBER ZONE**



#### CYBER ZONE



#### HOOKAH AND TATTOO SITTING AREA



# HOOKAH AND TATTOO SITTING AREA



#### **VIEW OF BAR FROM TV AREA**





# VIEW OF BAR FROM TV AREA

# VIEW OF TV AREA FROM READING CHAIR



# VIEW OF TV AREA FROM READING CHAIR





### **OVERVIEW OF SOCIAL ZONE**



#### **OVERVIEW OF SOCIAL ZONE**



# **RESTROOMS AND MECHANICA