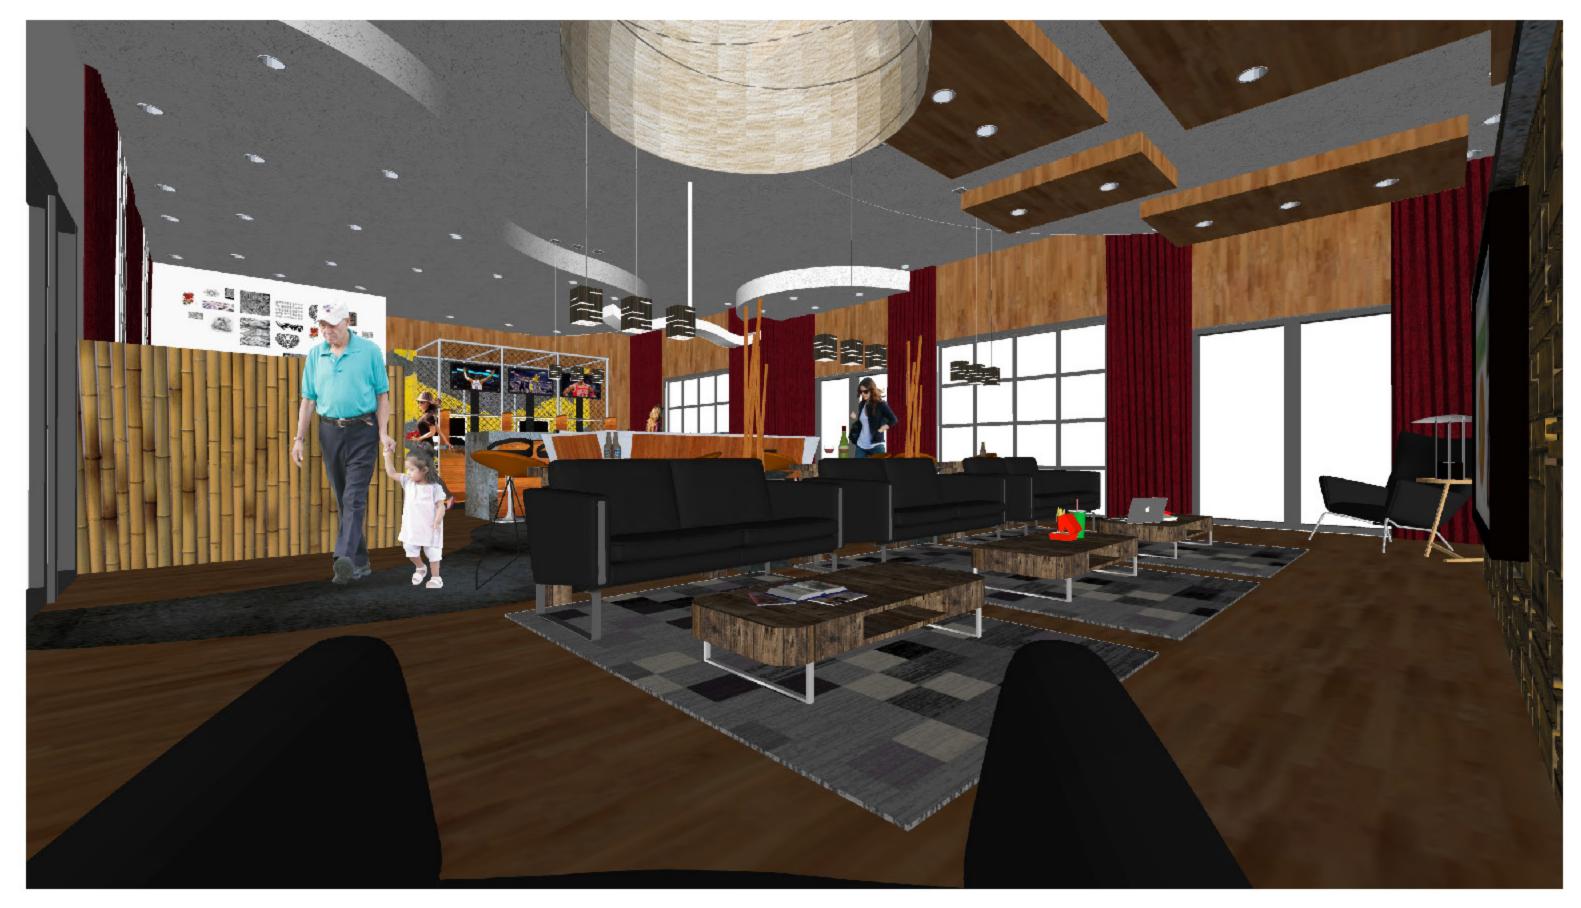

#### **REFLECTION REFERENCE IMAGES**







#### **FLOATING CLOUDS**



HOOKAH SITTING AREA



#### **BAR COUNTERTOP**



TV AREA FIRE WALL (SIM.)



#### **GLASS ROLLUP DOOR**

#### DESIGN CASE STUDIES



#### **FLOATING CLOUDS**



**FLOATING CLOUDS** 



#### **FLOATING CLOUDS**



#### POOL TABLE LIGHTING



#### FLOATING CLOUDS

#### DESIGN CASE STUDIES













#### **3D FLOOR PLAN**



### **3D FLOOR PLAN**



































#### BACK OF BAR AND CYBER ZONE



#### BACK OF BAR AND CYBER ZONE





#### **CYBER ZONE**



#### CYBER ZONE



#### HOOKAH AND TATTOO SITTING AREA



# HOOKAH AND TATTOO SITTING AREA



#### **VIEW OF BAR FROM TV AREA**





# VIEW OF BAR FROM TV AREA

# VIEW OF TV AREA FROM READING CHAIR



# VIEW OF TV AREA FROM READING CHAIR





### **OVERVIEW OF SOCIAL ZONE**



#### **OVERVIEW OF SOCIAL ZONE**



# **RESTROOMS AND MECHANICAL CLOSET**



#### **RESTROOMS AND MECHANICAL CLOSET**



# TE COMPANY

N. \_ Ash

0

(Ja)

#### **VIEW OF SITTING AREA**



#### **VIEW OF SITTING AREA**



### **BAR AND POOL TABLE**



# BAR AND POOL TABLE





## THE CYBER CAGE



# THE HOOKAH URBAN CORNER



# THE HOOKAH URBAN CORNER



















#### TILT 3















#### **TV AND FIRE WALL**



# TV AND FIRE WALL









#### **VIEW FROM HALLWAY**



# **VIEW FROM HALLWAY**