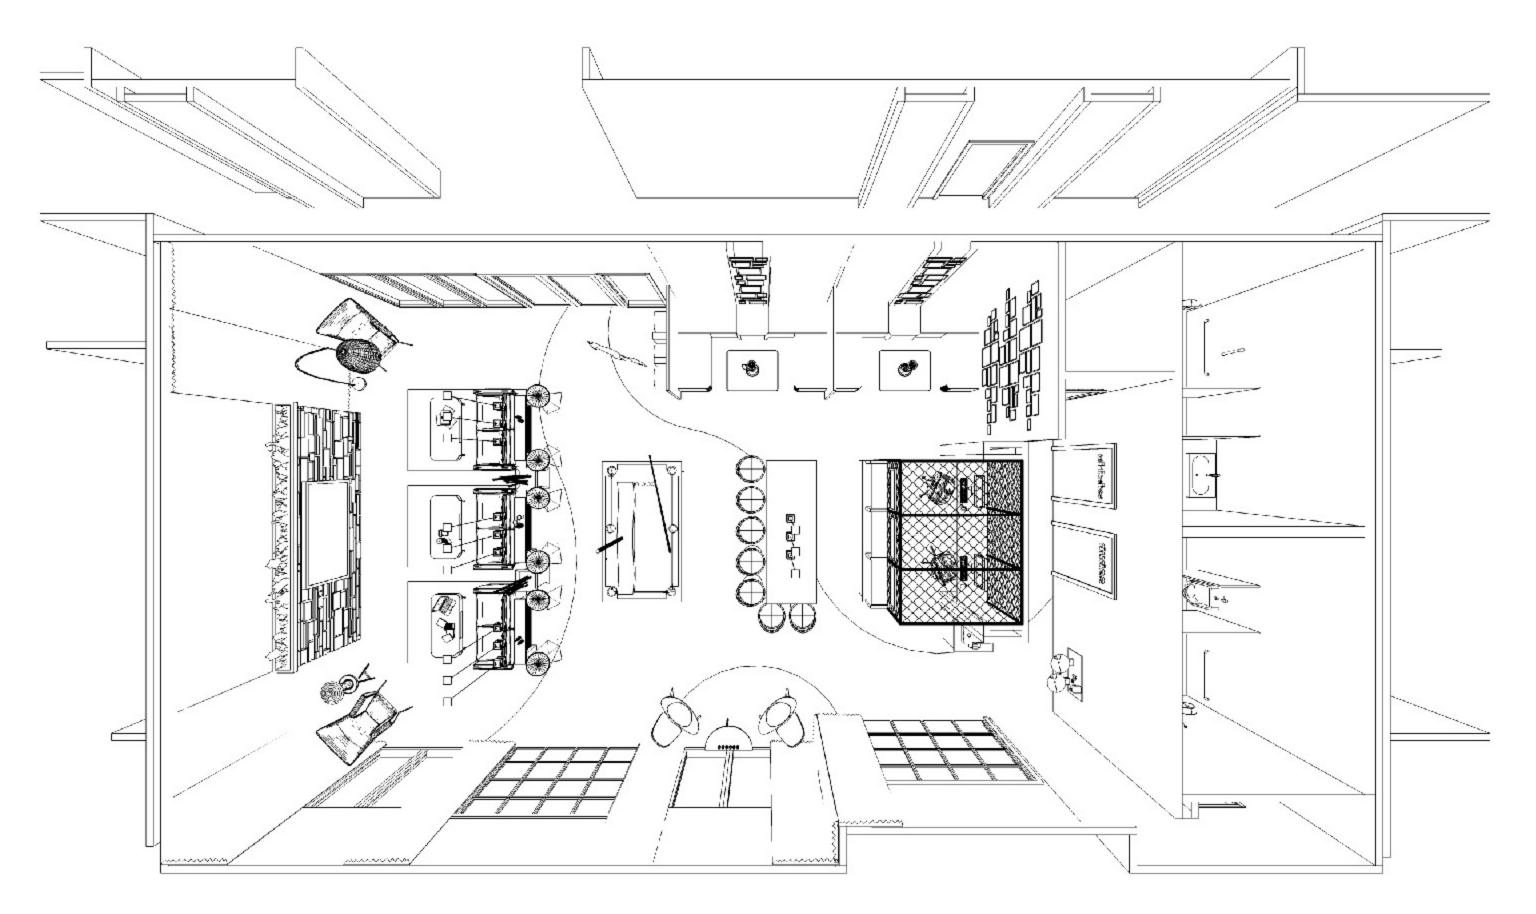

# designed by algo architecture, LLC











# **REFLECTION REFERENCE IMAGES**













#### **REFLECTION REFERENCE IMAGES**







#### **FLOATING CLOUDS**



HOOKAH SITTING AREA



#### **BAR COUNTERTOP**



TV AREA FIRE WALL (SIM.)



#### **GLASS ROLLUP DOOR**

#### DESIGN CASE STUDIES



#### **FLOATING CLOUDS**



**FLOATING CLOUDS** 



#### **FLOATING CLOUDS**



#### POOL TABLE LIGHTING



#### FLOATING CLOUDS

#### DESIGN CASE STUDIES













#### **3D FLOOR PLAN**



### **3D FLOOR PLAN**



































#### BACK OF BAR AND CYBER ZONE



#### BACK OF BAR AND CYBER ZONE





#### **CYBER ZONE**



#### CYBER ZONE



#### HOOKAH AND TATTOO SITTING AREA



# HOOKAH AND TATTOO SITTING AREA



#### **VIEW OF BAR FROM TV AREA**





# VIEW OF BAR FROM TV AREA

# VIEW OF TV AREA FROM READING CHAIR



# VIEW OF TV AREA FROM READING CHAIR





### **OVERVIEW OF SOCIAL ZONE**



#### **OVERVIEW OF SOCIAL ZONE**



# **RESTROOMS AND MECHANICAL CLOSET**



#### **RESTROOMS AND MECHANICAL CLOSET**



# TE COMPANY

N. \_ Ash

0

(Ja)

#### **VIEW OF SITTING AREA**



#### **VIEW OF SITTING AREA**



### **BAR AND POOL TABLE**



# BAR AND POOL TABLE





## THE CYBER CAGE



# THE HOOKAH URBAN CORNER



# THE HOOKAH UR