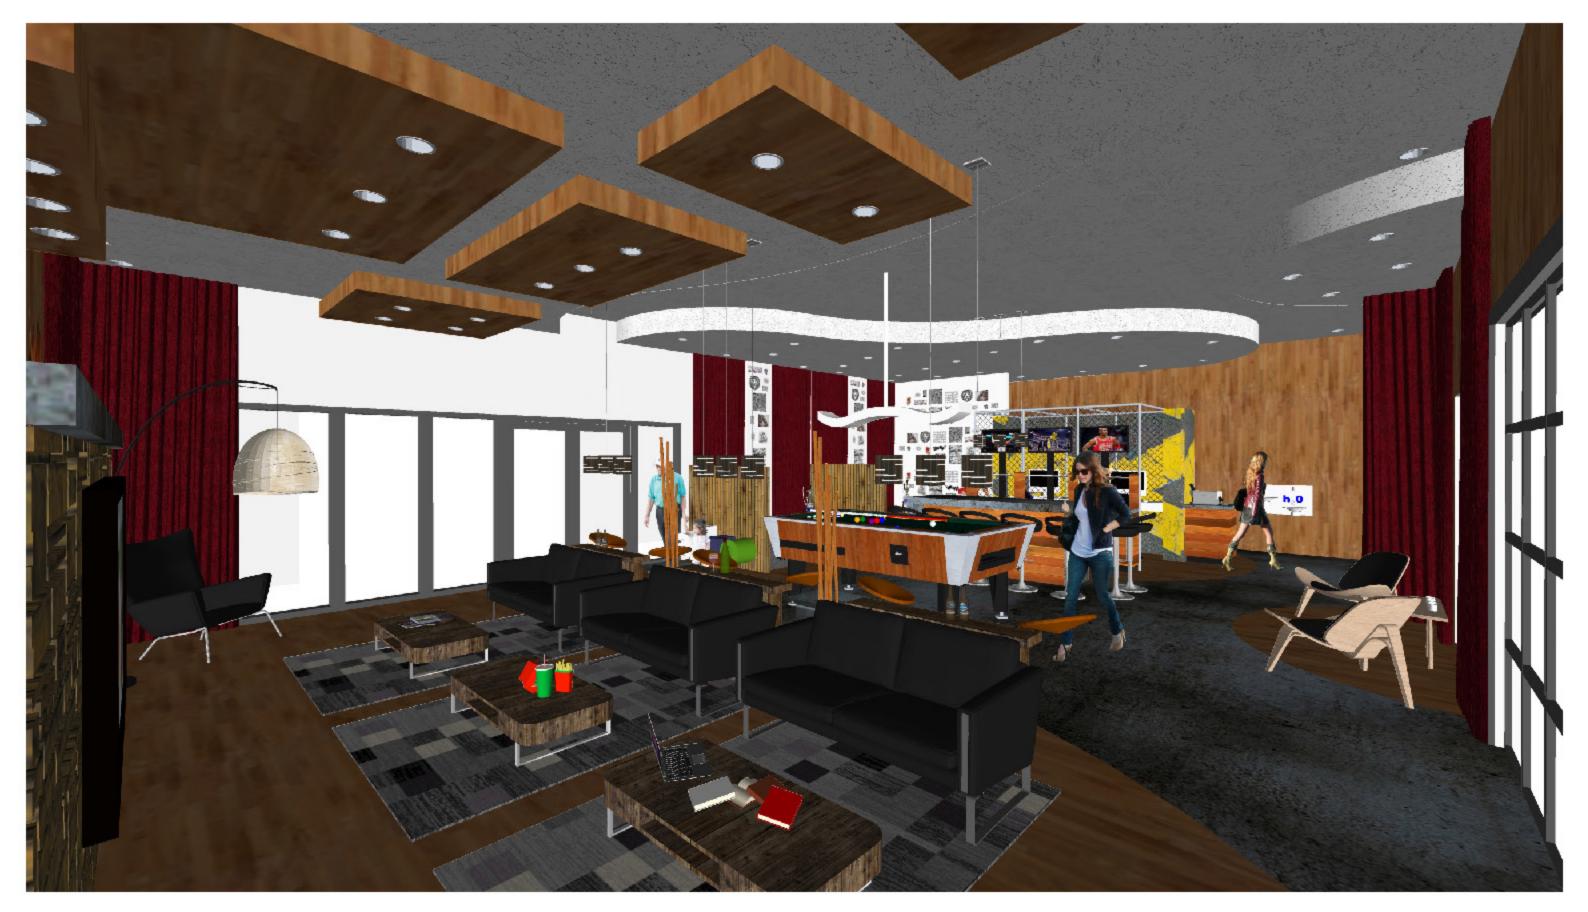

# designed by algo architecture, LLC











# **REFLECTION REFERENCE IMAGES**













#### **REFLECTION REFERENCE IMAGES**







#### **FLOATING CLOUDS**



HOOKAH SITTING AREA



#### **BAR COUNTERTOP**



TV AREA FIRE WALL (SIM.)



#### **GLASS ROLLUP DOOR**

#### DESIGN CASE STUDIES



#### **FLOATING CLOUDS**



**FLOATING CLOUDS** 



#### **FLOATING CLOUDS**



#### POOL TABLE LIGHTING



#### FLOATING CLOUDS

#### DESIGN CASE STUDIES













#### **3D FLOOR PLAN**



### **3D FLOOR PLAN**



































#### BACK OF BAR AND CYBER ZONE



#### BACK OF BAR AND CYBER ZONE





#### **CYBER ZONE**



#### CYBER ZONE



#### HOOKAH AND TATTOO SITTING AREA



# HOOKAH AND TATTOO SITTING AREA



#### **VIEW OF BAR FROM TV AREA**





# VIEW OF BAR FROM TV AREA

# VIEW OF TV AREA FROM READING CHAIR



# VIEW OF TV AREA FROM READING CHAIR





### **OVERVIEW OF SOCIAL ZONE**



#### **OVERVIEW OF SOCIAL ZONE**



# **RESTROOMS AND MECHANICAL CLOSET**



#### **RESTROOMS AND MECHANICAL CLOSET**



# TE COMPANY

N. \_ Ash

0

(Ja)

#### **VIEW OF SITTING AREA**



#### **VIEW OF SITTING AREA**



### **BAR AND POOL TABLE**



# BAR AND POOL TABLE





## THE CYBER CAGE



# THE HOOKAH URBAN CORNER



# THE HOOKAH URBAN CORNER



















#### TILT 3















#### **TV AND FIRE WALL**



# TV AND FIRE WALL









#### **VIEW FROM HALLWAY**



# **VIEW FROM HALLWAY**