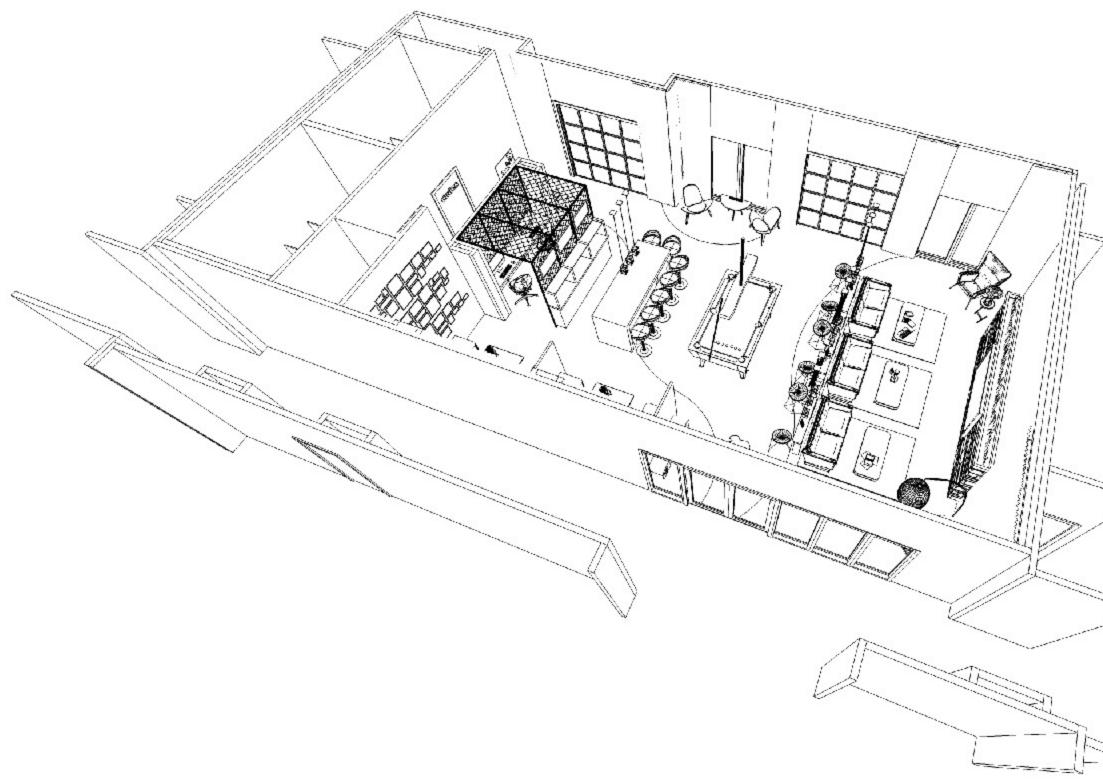

# designed by algo architecture, LLC











# **REFLECTION REFERENCE IMAGES**













#### **REFLECTION REFERENCE IMAGES**







#### **FLOATING CLOUDS**



HOOKAH SITTING AREA



#### **BAR COUNTERTOP**



TV AREA FIRE WALL (SIM.)



#### **GLASS ROLLUP DOOR**

#### DESIGN CASE STUDIES



#### **FLOATING CLOUDS**



**FLOATING CLOUDS** 



#### **FLOATING CLOUDS**



#### POOL TABLE LIGHTING



#### FLOATING CLOUDS

#### DESIGN CASE STUDIES













#### **3D FLOOR PLAN**



### **3D FLOOR PLAN**



































#### BACK OF BAR AND CYBER ZONE



#### BACK OF BAR AND CYBER ZONE





#### **CYBER ZONE**



#### CYBER ZONE



#### HOOKAH AND TATTOO SITTING AREA



# HOOKAH AND TATTOO SITTING AREA



#### **VIEW OF BAR FROM TV AREA**





# VIEW OF BAR FROM TV AREA

# VIEW OF TV AREA FROM READING CHAIR



# VIEW OF TV AREA FROM READING CHAIR





### **OVERVIEW OF SOCIAL ZONE**



#### **OVERVIEW OF SOCIAL ZONE**



# **RESTROOMS AND MECHANICAL CLOSET**



#### **RESTROOMS AND MECHANICAL CLOSET**



# TE COMPANY

N. \_ Ash

0

(Ja)

#### **VIEW OF SITTING AREA**



#### **VIEW OF SITTING AREA**



### **BAR AND POOL TABLE**



# BAR AND POOL TABLE





## THE CYBER CAGE



# THE HOOKAH URBAN CORNER



# THE HOOKAH URBAN CORNER



















#### TILT 3















#### **TV