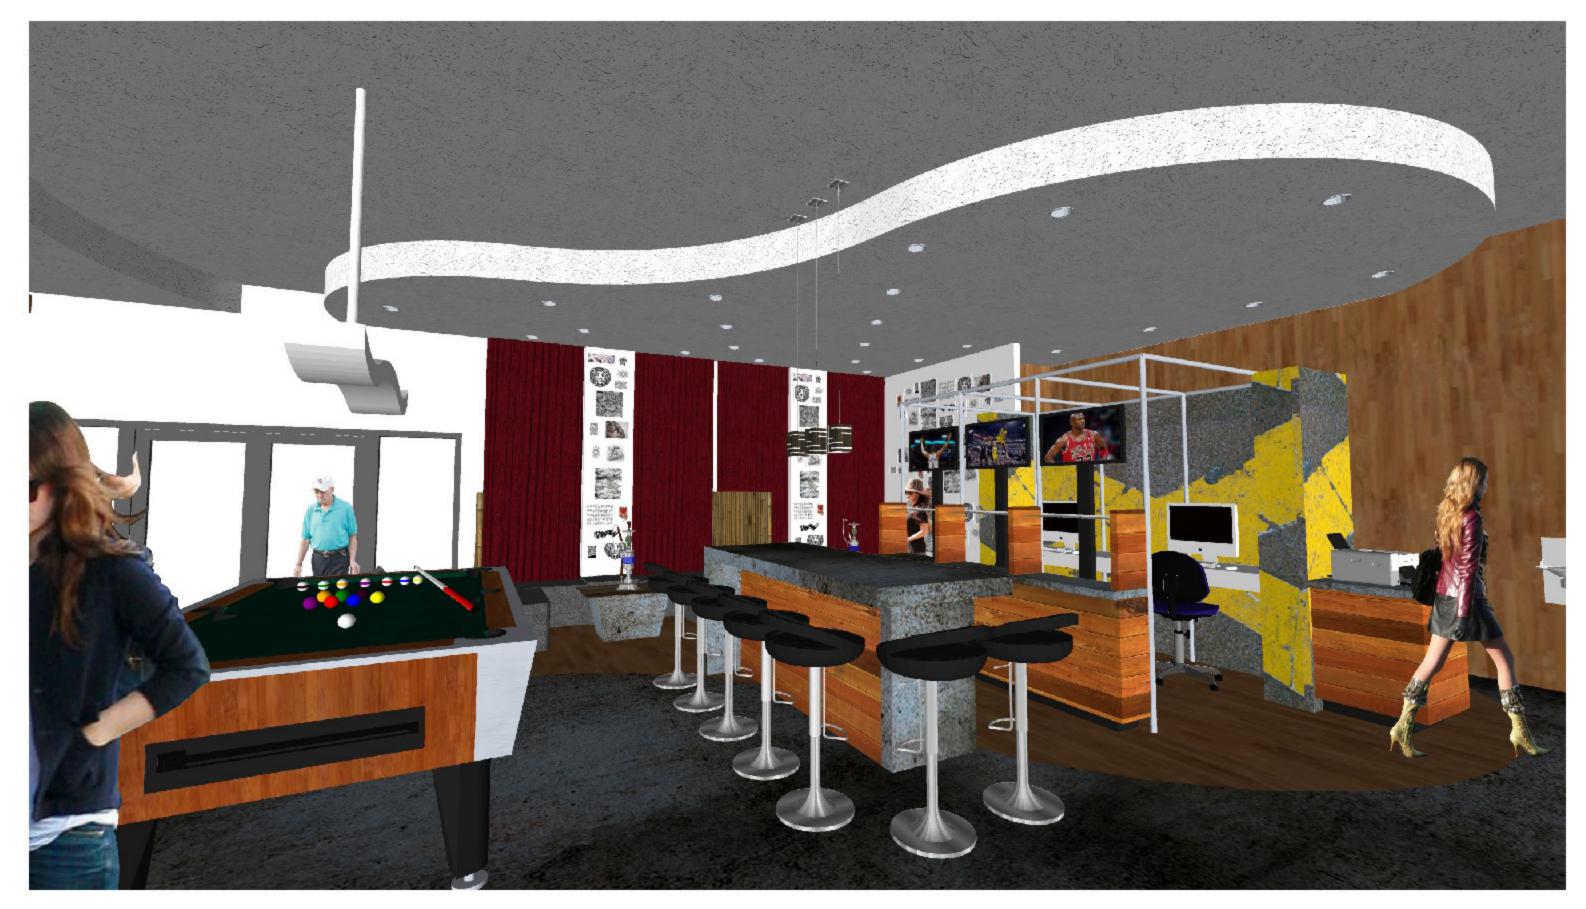

S**



#### POOL TABLE LIGHTING



#### FLOATING CLOUDS

#### DESIGN CASE STUDIES













#### **3D FLOOR PLAN**



### **3D FLOOR PLAN**



































#### BACK OF BAR AND CYBER ZONE



#### BACK OF BAR AND CYBER ZONE





#### **CYBER ZONE**



#### CYBER ZONE



#### HOOKAH AND TATTOO SITTING AREA



# HOOKAH AND TATTOO SITTING AREA



#### **VIEW OF BAR FROM TV AREA**





# VIEW OF BAR FROM TV AREA

# VIEW OF TV AREA FROM READING CHAIR



# VIEW OF TV AREA FROM READING CHAIR





### **OVERVIEW OF SOCIAL ZONE**



#### **OVERVIEW OF SOCIAL ZONE**



# **RESTROOMS AND MECHANICAL CLOSET**



#### **RESTROOMS AND MECHANICAL CLOSET**



# TE COMPANY

N. \_ Ash

0

(Ja)

#### **VIEW OF SITTING AREA**



#### **VIEW OF SITTING AREA**



### **BAR AND POOL TABLE**



# BAR AND POOL TABLE





## THE CYBER CAGE



# THE HOOKAH URBAN CORNER



# THE HOOKAH URBAN CORNER



















#### TILT 3















#### **TV AND FIRE WALL**



# TV AND FIRE WALL









#### **VIEW FROM HALLWAY**



# **VIEW FROM HALLWAY**