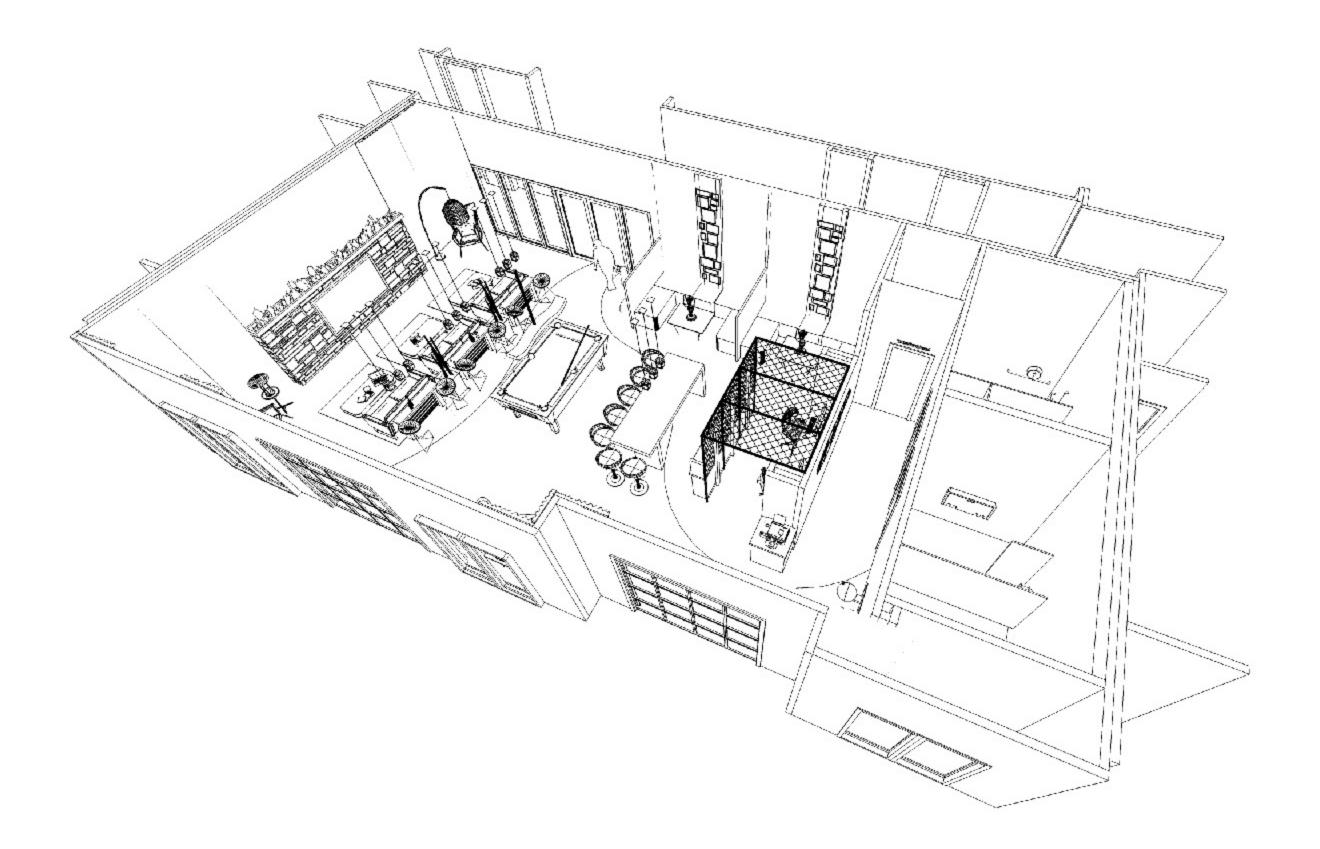

# designed by algo architecture, LLC











# **REFLECTION REFERENCE IMAGES**













#### **REFLECTION REFERENCE IMAGES**







#### **FLOATING CLOUDS**



HOOKAH SITTING AREA



#### **BAR COUNTERTOP**



TV AREA FIRE WALL (SIM.)



#### **GLASS ROLLUP DOOR**

#### DESIGN CASE STUDIES



#### **FLOATING CLOUDS**



**FLOATING CLOUDS** 



#### **FLOATING CLOUDS**



#### POOL TABLE LIGHTING



#### FLOATING CLOUDS

#### DESIGN CASE STUDIES













#### **3D FLOOR PLAN**



### **3D FLOOR PLAN**



































#### BACK OF BAR AND CYBER ZONE



#### BACK OF BAR AND CYBER ZONE





#### **CYBER ZONE**



#### CYBER ZONE



#### HOOKAH AND TATTOO SITTING AREA



# HOOKAH AND TATTOO SITTING AREA



#### **VIEW OF BAR FROM TV AREA**





# VIEW OF BAR FROM TV AREA

# VIEW OF TV AREA FROM READING CHAIR



# VIEW OF TV AREA FROM READING CHAIR





### **OVERVIEW OF SOCIAL ZONE**



#### **OVERVIEW OF SOCIAL ZONE**



# **RESTROOMS AND MECHANICAL CLOSET**



#### **RESTROOMS AND MECHANICAL CLOSET**



# TE COMPANY

N. \_ Ash

0

(Ja)

#### **VIEW OF SITTING AREA**



#### **VIEW OF SITTING AREA**



### **BAR AND POOL TABLE**



# BAR AND POOL TABLE





## THE CYBER CAGE



# THE HOOKAH URBAN CORNER



# THE HOOKAH URBAN CORNER



















#### TILT 3