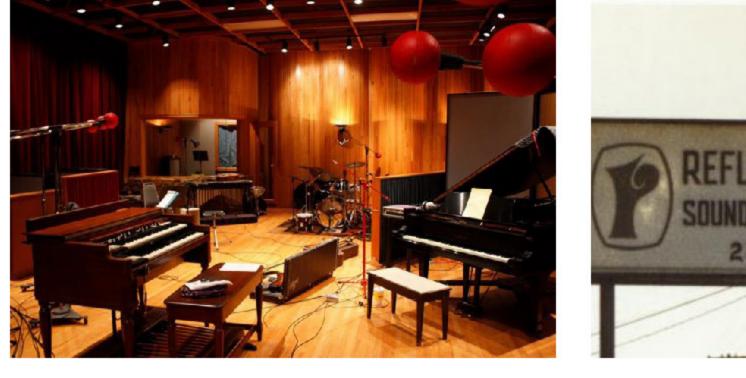

# designed by algo architecture, LLC











# **REFLECTION REFERENCE IMAGES**













#### **REFLECTION REFERENCE IMAGES**







#### **FLOATING CLOUDS**



HOOKAH SITTING AREA



#### **BAR COUNTERTOP**



TV AREA FIRE WALL (SIM.)



#### **GLASS ROLLUP DOOR**

#### DESIGN CASE STUDIES



#### **FLOATING CLOUDS**



**FLOATING CLOUDS** 



#### **FLOATING CLOUDS**



#### POOL TABLE LIGHTING



#### FLOATING CLOUDS

#### DESIGN CASE STUDIES













#### **3D FLOOR PLAN**



### **3D FLOOR PLAN**



































#### BACK OF BAR AND CYBER ZONE



#### BACK OF BAR AND CYBER ZONE





#### **CYBER ZONE**



#### CYBER ZONE



#### HOOKAH AND TATTOO SITTING AREA



# HOOKAH AND TATTOO SITTING AREA



#### **VIEW OF BAR FROM TV AREA**





# VIEW OF BAR FROM TV AREA

# VIEW OF TV AREA FROM READING C