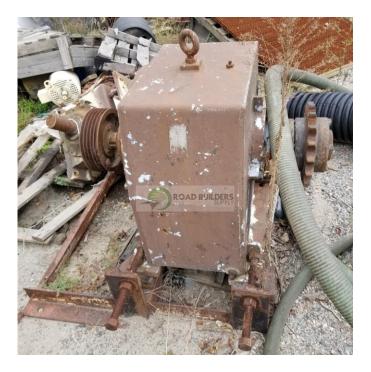

## **Used Equipment: 100-HP Motor & Gearbox**

- Used Equipment: Gearbox and Motor
- Gearbox 1750
  Output RPM
  SN#05-793852 6 11-79
- Motor Lincoln 100HP Motor 1770RPM
- All equipment subject to prior sale.
- RSB strives to ensure the accuracy of all listings, but all listings are "as-is, where-is," with no implied warranty.
- All buyers are encouraged to inspect equipment personally to verify accuracy.
- All information contained in this listing sheet is confidential. It is the property of RBS and is not to be shared.
  - Road Builders Supply, LLC accepts no liability for the accuracy of the above listing.