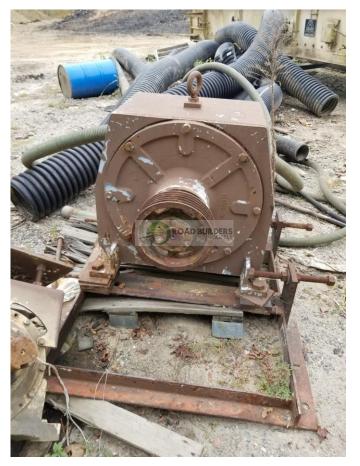

## **Used Equipment: 100-HP Motor & Gearbox**

- Used Equipment: Gearbox and Motor
- Gearbox 1750
  Output RPM
  SN#05-793852 6 11-79
- Motor Lincoln 100HP Motor 1770RPM
- All equipment subject to prior sale.
- RSB strives to ensure the accuracy of all listings, but all listings are "as-is, where-is," with no implied warranty.
- All buyers are encouraged to inspect equipment personally to verify accuracy.
- All information contained in this listing sheet is confidential. It is the property of RBS and is not to be shared.
  - Road Builders Supply, LLC accepts no liability for the accuracy of the above listing.