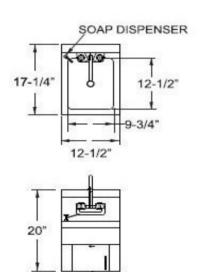

## Quality Engineered

- \*Special polished satin finish. \*304 stainless steel, 20 gauge.
- \*Faucet & strainer included.

**OUTLET TOWEL DISPENSER** 

| Product #    | Description                                                            |  |  |
|--------------|------------------------------------------------------------------------|--|--|
| WHS 1217TSSG | Space Saver; Paper Towel & Deck Mount Soap Dispenser; Lead Free Faucet |  |  |
| WHS 1615TSSG | Standard; Paper Towel & Deck Mount Soap Dispenser; Lead Free Faucet    |  |  |
| WHS 2017TSSG | Extra Wide; Paper Towel & Deck Mount Soap Dispenser; Lead Free Faucet  |  |  |