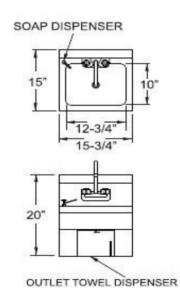

## Quality Engineered

- \*Special polished satin finish. \*304 stainless steel, 20 gauge.
- \*Faucet & strainer included.

**OUTLET TOWEL DISPENSER** 

| Product #    | Description                                                            |  |  |
|--------------|------------------------------------------------------------------------|--|--|
| WHS 1217TSSG | Space Saver; Paper Towel & Deck Mount Soap Dispenser; Lead Free Faucet |  |  |
| WHS 1615TSSG | Standard; Paper Towel & Deck Mount Soap Dispenser; Lead Free Faucet    |  |  |
| WHS 2017TSSG | Extra Wide; Paper Towel & Deck Mount Soap Dispenser; Lead Free Faucet  |  |  |