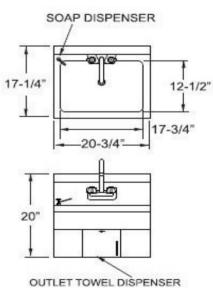

## Quality Engineered

- \*Special polished satin finish. \*304 stainless steel, 20 gauge.
- \*Faucet & strainer included.

**OUTLET TOWEL DISPENSER** 

| Product #    | Description                                                            |  |  |
|--------------|------------------------------------------------------------------------|--|--|
| WHS 1217TSSG | Space Saver; Paper Towel & Deck Mount Soap Dispenser; Lead Free Faucet |  |  |
| WHS 1615TSSG | Standard; Paper Towel & Deck Mount Soap Dispenser; Lead Free Faucet    |  |  |
| WHS 2017TSSG | Extra Wide; Paper Towel & Deck Mount Soap Dispenser; Lead Free Faucet  |  |  |