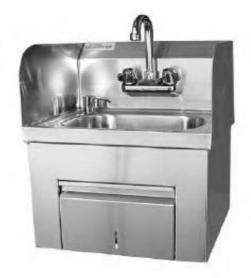

## Quality Engineered

- \*Special polished satin finish. \*304 stainless steel, 20 gauge.
- \*Faucet & strainer included.

**OUTLET TOWEL DISPENSER** 

| Product #    | Description                                                            |  |  |
|--------------|------------------------------------------------------------------------|--|--|
| WHS 1217TSSG | Space Saver; Paper Towel & Deck Mount Soap Dispenser; Lead Free Faucet |  |  |
| WHS 1615TSSG | Standard; Paper Towel & Deck Mount Soap Dispenser; Lead Free Faucet    |  |  |
| WHS 2017TSSG | Extra Wide; Paper Towel & Deck Mount Soap Dispenser; Lead Free Faucet  |  |  |