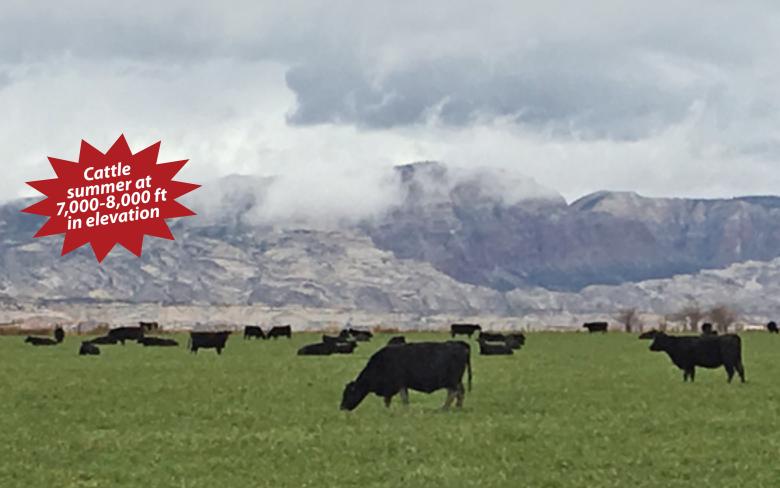

#### **COMMENTS FROM THE SALE MANAGER:**

Tom Burke (816) 853-2697

Kurt Schaff (816) 520-6447

Jeremy Haag (816) 516-1309

Welcome to the 10th Annual RV Bar Bull and Female Sale! It is always a pleasure to work with the Vincent family in representing this great set of cattle for your consideration. The herd sire prospects are high-performing cattle with outstanding performance that are summered at high elevation. All bulls will be semen, Trich and PAP tested and this information will be readily available for your use. The bulls at RV Bar Angus are backed by AI sires and the most popular cow families across the breed; these bulls will be most effective for both seedstock and commercial cattle operations.