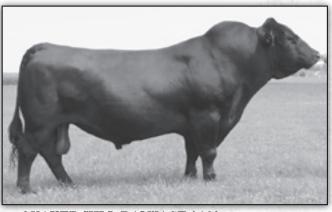

# RV BAR RAMPAGE SONS

N/A

ww

ww

730

BW

80

QUAKER HILL RAMPAGE 0A36 - Reference Sire A

#### QUAKER HILL RAMPAGE 0A36 [AMF-CAF-DDF-M1F-NHF-OSF] Birth Date: 9-11-2010 Bull +16925771 Tattoo: 0A36 #+Boyd New Day 8005 #AAR New Trend **MCC Daybreak** SVF Forever Lady 57D +81.87

#14777016 #MCC Miss Focus 134 #SAF Focus of ER +MCC Miss Chief 519

Ideal 4355 of 0T26 2440

#SS Objective T510 0T26 Ideal 2440 of 7407 7275 #+Rito 2V1 of 2536 1407 Quaker Hill Blackcap 1H8

+192 02

662

ww

713

В۷

\$F

+114.49

MILK BEPD YEPD REA +9 .83 | +1.7 .94 | +81 .91 | +139 .81 | +34 .31 +.43 +1.73 • FOR REFERENCE ONLY.

QHF Blackcap 6E2 of 4V16 4355

+15601886 QHF Blackcap 4V16 of 1H8