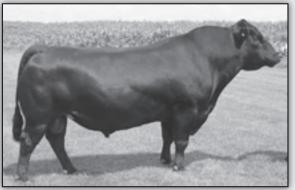

# RV BAR RAMPAGE SONS

N/A

ww

ww

730

BW

80

QUAKER HILL RAMPAGE 0A36 - Reference Sire A

#### QUAKER HILL RAMPAGE 0A36 [AMF-CAF-DDF-M1F-NHF-OSF] Birth Date: 9-11-2010 Bull +16925771 Tattoo: 0A36 #+Boyd New Day 8005 #AAR New Trend **MCC Daybreak** SVF Forever Lady 57D +81.87

#14777016 #MCC Miss Focus 134 #SAF Focus of ER +MCC Miss Chief 519