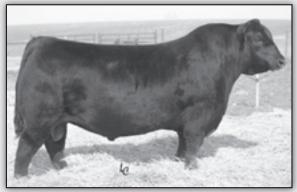

# RV BAR TEN X SONS

A A R TEN X 7008 S A - Reference Sire B.

## AAR TEN X 7008 SA [AMF-CAF-D2F-DDF-M1F-NHF-OHF-OSF] Bull #15719841 Tattoo: 7008 Tattoo: 7008

#SAF Focus of ER #SAF Fame ŚW Mytty In Focus (RDF) GDAR Forever Lady 246 +77.63 #13880818 Mytty Countess 906 #Sitz Alliance 6595 \$F Baldridge Countess 357 +96.14 \$G SAV Adaptor 2213 #BCC Bushwacker 41-93 AAR Lady Kelton 5551 SAV Abigale 0451 +54.86 #15151449 +HSAF Lady Kelton 504B #Sitz Traveler 8180 ŚВ NA Lady Constence 504