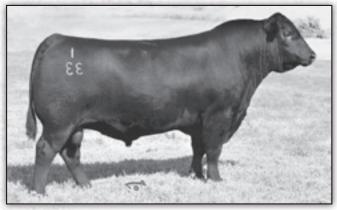

# RV BAR TEN X SONS

A A R TEN X 7008 S A - Reference Sire B.

## AAR TEN X 7008 SA [AMF-CAF-D2F-DDF-M1F-NHF-OHF-OSF] Bull #15719841 Tattoo: 7008 Tattoo: 7008

#SAF Focus of ER #SAF Fame ŚW Mytty In Focus (RDF) GDAR Forever Lady 246 +77.63 #13880818 Mytty Countess 906 #Sitz Alliance 6595 \$F Baldridge Countess 357 +96.14 \$G SAV Adaptor 2213 #BCC Bushwacker 41-93 AAR Lady Kelton 5551 SAV Abigale 0451 +54.86 #15151449 +HSAF Lady Kelton 504B #Sitz Traveler 8180 ŚВ NA Lady Constence 504

+177.74 MILK BEPD WEPD YEPD REA +8 .94 | +.2 .98 | +65 .97 | +124 .96 | +26 .89 | +1.14 +.63

• FOR REFERENCE ONLY.