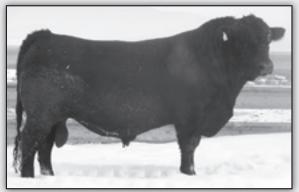

# RV BAR DISCOVERY SONS

V A R DISCOVERY 2240 - Reference Sire C.

# VAR DISCOVERY 2240 [AMF-CAF-DDF-MIF-NHF-OHF-OSF] Buil 17262835 Tattoo: 2240

#Mytty In Focus (PIDE) **AAR Ten X 7008 SA #15719841** #AAR Lady Kelton 5551

Deer Valley Rita 0308

+16659293 GAR Objective 2345