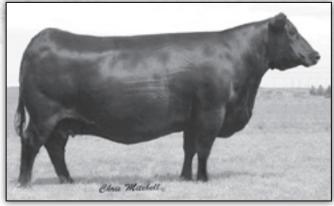

# RV BAR DISCOVERY SONS

V A R DISCOVERY 2240 - Reference Sire C.

# VAR DISCOVERY 2240 [AMF-CAF-DDF-MIF-NHF-OHF-OSF] Buil 17262835 Tattoo: 2240

#Mytty In Focus (PIDE) **AAR Ten X 7008 SA #15719841** #AAR Lady Kelton 5551

Deer Valley Rita 0308

+16659293 GAR Objective 2345