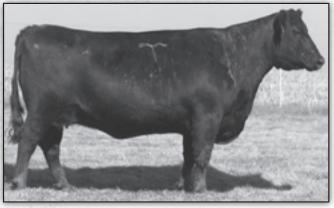

# RV BAR TEN X SONS

A A R TEN X 7008 S A - Reference Sire B.

## AAR TEN X 7008 SA [AMF-CAF-D2F-DDF-M1F-NHF-OHF-OSF] Bull #15719841 Tattoo: 7008 Tattoo: 7008

#SAF Focus of ER #SAF Fame ŚW Mytty In Focus (RDF) GDAR Forever Lady 246 +77.63 #13880818 Mytty Countess 906 #Sitz Alliance 6595 \$F Baldridge Countess 357 +96.14 \$G SAV Adaptor 2213 #BCC Bushwacker 41-93 AAR Lady Kelton 5551 SAV Abigale 0451 +54.86 #15151449 +HSAF Lady Kelton 504B #Sitz Traveler 8180 ŚВ NA Lady Constence 504