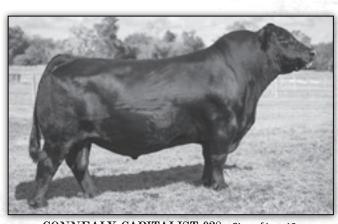

# RV BAR RAMPAGE SONS

N/A

ww

ww

730

BW

80

QUAKER HILL RAMPAGE 0A36 - Reference Sire A

#### QUAKER HILL RAMPAGE 0A36 [AMF-CAF-DDF-M1F-NHF-OSF] Birth Date: 9-11-2010 Bull +16925771 Tattoo: 0A36 #+Boyd New Day 8005 #AAR New Trend **MCC Daybreak** SVF Forever Lady 57D +81.87

#14777016 #MCC Miss Focus 134 #SAF Focus of ER +MCC Miss Chief 519