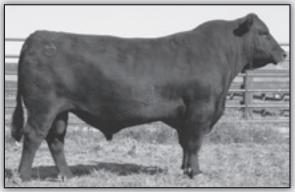

# RV BAR RAMPAGE SONS

N/A

ww

ww

730

BW

80

QUAKER HILL RAMPAGE 0A36 - Reference Sire A

#### QUAKER HILL RAMPAGE 0A36 [AMF-CAF-DDF-M1F-NHF-OSF] Birth Date: 9-11-2010 Bull +16925771 Tattoo: 0A36 #+Boyd New Day 8005 #AAR New Trend **MCC Daybreak** SVF Forever Lady 57D +81.87

#14777016 #MCC Miss Focus 134 #SAF Focus of ER +MCC Miss Chief 519