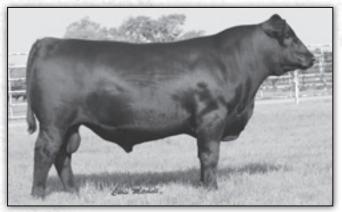

# RV EXAR R013 SONS

RV EXAR R013 - Reference Sire D.

# #Bon View New Design 1407 #Bon View Pride 664 #BR Midland PAF 9611 616 1161 #LD Redirect 11 #CA Future Direction 5321 +1D 6148 Pride 9112 +30.13 #15854231 Malsons Georgina 23P #Bon View New Design 1407 +Riverbend Georgina 2212 #144.37 CED BEPD WEPD YEPD MILK MARB #6 .60 +.6 .80 +75 .71 +126 .47 +40 .48 +.29 +.94

• FOR REFERENCE ONLY.

| 33                           |         |           | BAI<br>2: 3-8-2 |     | EXP  |         | IT ]      |           | <b>3</b> 3 |     | )HF]<br>Fattoo: R663 |
|------------------------------|---------|-----------|-----------------|-----|------|---------|-----------|-----------|------------|-----|----------------------|
|                              | #EXAR 2 | 263C      |                 |     | #    | Bon Vie | w New I   | Design 1  | 407        |     |                      |
| <b>RV Exar RO</b> 1          | 3       |           |                 |     |      |         | e C 3577  |           |            |     | \$W                  |
| 16686008                     | -       | direct 74 | 423             |     | #    | LD Red  | irect 11  |           |            |     | +72.77               |
|                              |         |           |                 |     | N    | Aalsons | Georgin   | a 23P     |            |     | \$F                  |
|                              |         |           |                 |     |      |         | eco.g     | u 25.     |            |     | +67.60               |
|                              | SydGen  | Trust 6   | 228             |     | S    | CR Pron | nise 404  | 2         |            |     | \$G                  |
| <b>RV BAR Pric</b>           |         |           |                 |     | +    | -SvdGei | n Foreve  | r Lady 44 | 413        |     | +32.02               |
| 17418862                     | Nelson  | Pride 72  | 214             |     |      |         | ligh Prin |           |            |     | \$B                  |
|                              |         |           |                 |     |      |         | ride SH ( |           |            |     | +134.14              |
| CED                          | BE      | PD        | WE              | PD  | YE   | PD      | MI        | LK        | M          | ARB | REA                  |
| +7 .36                       | 3       | .44       | +63             | .33 | +108 | .30     | +32       | .20       | +          | 38  | +.65                 |
| <ul> <li>Individu</li> </ul> | al Rec  | ords:     | BR 94           |     |      |         |           |           |            | BW  | ww                   |
| Dam Reg                      |         |           |                 |     |      |         |           |           |            | 75  | 686                  |