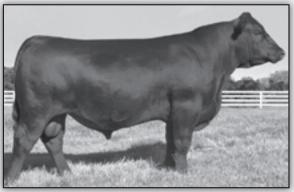

# RV BAR TEN X SONS

A A R TEN X 7008 S A - Reference Sire B.

## AAR TEN X 7008 SA [AMF-CAF-D2F-DDF-M1F-NHF-OHF-OSF] Bull #15719841 Tattoo: 7008 Tattoo: 7008

#SAF Focus of ER #SAF Fame ŚW Mytty In Focus (RDF) GDAR Forever Lady 246 +77.63 #13880818 Mytty Countess 906 #Sitz Alliance 6595 \$F Baldridge Countess 357 +96.14 \$G SAV Adaptor 2213 #BCC Bushwacker 41-93 AAR Lady Kelton 5551 SAV Abigale 0451 +54.86 #15151449 +HSAF Lady Kelton 504B #Sitz Traveler 8180 ŚВ NA Lady Constence 504