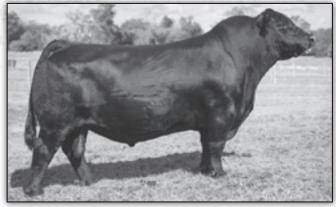

# RV BAR DISCOVERY SONS

V A R DISCOVERY 2240 - Reference Sire C.

# VAR DISCOVERY 2240 [AMF-CAF-DDF-MIF-NHF-OHF-OSF] Buil 17262835 Tattoo: 2240

#Mytty In Focus (PIDE) **AAR Ten X 7008 SA #15719841** #AAR Lady Kelton 5551

Deer Valley Rita 0308

+16659293 GAR Objective 2345

#Sitz Upward 307R

#SAF Focus of ER Mytty Countess 906 SAV Adaptor 2213 +HSAF Lady Kelton 504B #Connealy Onward Sitz Henrietta Pride 81M

#SS Objective T510 0T26

ŚW

+81.95

\$F

+123.81

+49.04

+GAR 1407 New Design 2413 +168.82

| CED | BEPD | WEPD | WILK | MARB | REA |
| +5 | .84 | +.9 | .94 | +76 | .91 | +144 | .86 | +33 | .25 | +1.10 | +.43

• FOR REFERENCE ONLY.