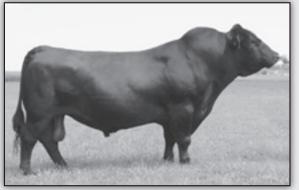

# RV BAR TEN X SONS

A A R TEN X 7008 S A - Reference Sire B.

## AAR TEN X 7008 SA [AMF-CAF-D2F-DDF-M1F-NHF-OHF-OSF] Bull #15719841 Tattoo: 7008 Tattoo: 7008

#SAF Focus of ER #SAF Fame ŚW Mytty In Focus (RDF) GDAR Forever Lady 246 +77.63 #13880818 Mytty Countess 906 #Sitz Alliance 6595 \$F Baldridge Countess 357 +96.14 \$G SAV Adaptor 2213 #BCC Bushwacker 41-93 AAR Lady Kelton 5551 SAV Abigale 0451 +54.86 #15151449 +HSAF Lady Kelton 504B #Sitz Traveler 8180 ŚВ NA Lady Constence 504

+177.74 MILK BEPD WEPD YEPD REA +8 .94 | +.2 .98 | +65 .97 | +124 .96 | +26 .89 | +1.14 +.63

• FOR REFERENCE ONLY.