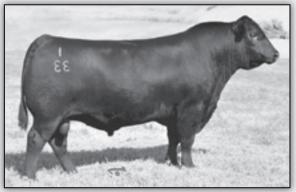

# RV BAR DISCOVERY SONS

V A R DISCOVERY 2240 - Reference Sire C.

# VAR DISCOVERY 2240 [AMF-CAF-DDF-MIF-NHF-OHF-OSF] Buil 17262835 Tattoo: 2240

#Mytty In Focus (PIDE) **AAR Ten X 7008 SA #15719841** #AAR Lady Kelton 5551

Deer Valley Rita 0308

+16659293 GAR Objective 2345