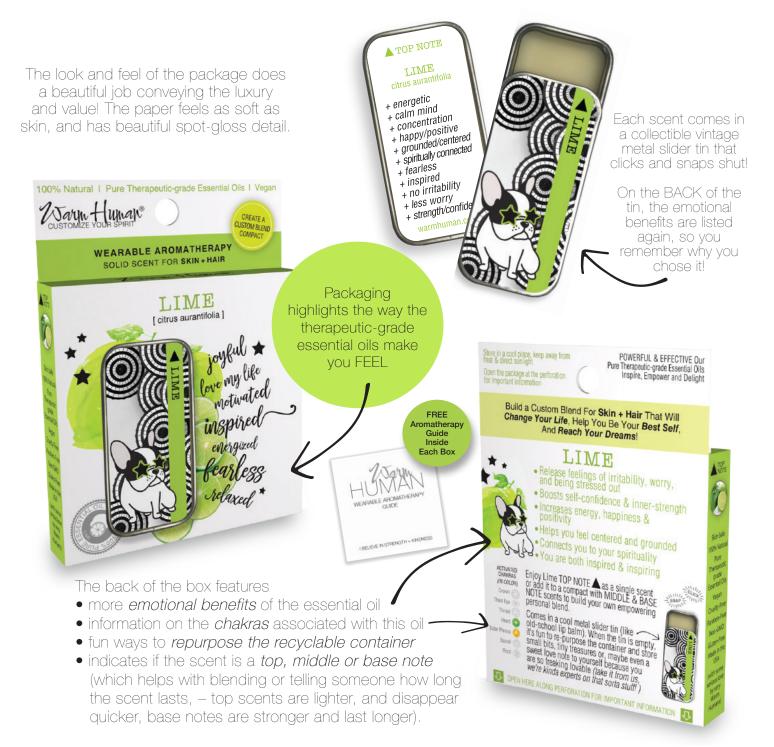

## Our packaging is designed to inspire it's the perfect gift for yourself, or someone you love

Every package looks and feels like a gift...from the designs, the colors, the emotions, the scent... EVERYONE can walk up to this collection and find something they want for themselves, or a feeling they want to give to someone else to help make their life better!

## SOME PRETTY SWEET DETAILS WENT INTO THE PACKAGING

#### 8-PACK REFILL BOXES WITH A FREE TESTER

Our 8pc Refill Boxes can be used as a counter-top display. They hold 8 individually boxed Warm Human Essential Oil Solids, and get this...every 8-pack comes with a FREE tester. *(All refill packs are the same design).* 

The tester tin slips down into a pocket that helps keep in place and lines up with the tin on the package. Next to the tester it says TRY ME! ● ME!

#### EDUCATIONAL INDIVIDUAL BOXES WITH VERSATILE DISPLAY OPTIONS

Our individual boxes can be displayed in 4 ways!

- Inside the master displays
- Inside the pop-up refill pack display
- Peg hook (we've added an "invisible" perforated hole punch)
- We've even put special feet on the single boxes so

they will stand up perfectly straight on a shelf, snazzy. Inside each box we've included a FREE AROMATHERAPY GUIDE, instruction guide, and inspirational messaging.

Display measures approx. 25.5" w. x 12" deep x 17" h. with sign