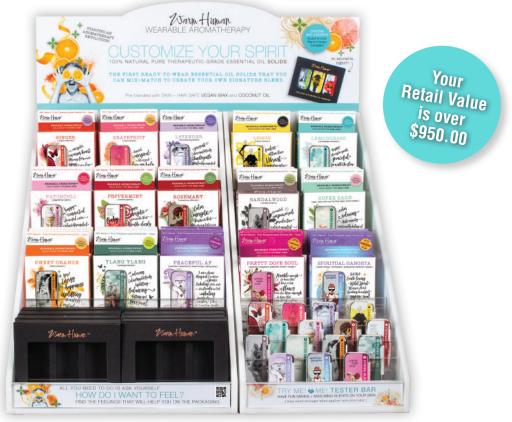

## THE "Warm Human Essentials" DISPLAY sku: WHD15

The Warm Human Essentials display features our core scent line with 3 Power Blends. Customers will be able to create over 450 different blends to help them customize their spirit, reach their dreams and live their best life.

#### THIS PACKAGE INCLUDES:

- 4 Each of the following single scent balms:
- · Ginger
- Peppermint · Rosemary
- · Grapefruit Lavender · Sandalwood
- Lemon
- · Super Sage · Lemongrass Sweet Orange
- Patchouli
  - · Ylang Ylang
- 4 Each of the following Power Blend balms:
- · Spiritual Gangsta
- Pretty Dope Soul
- · Peaceful AF

8 Warm Human Empty Refillable Compacts

PLUS These Amazing Items:

- 15 Testers
- · 1 Point-of-Purchase Selling Feature Guide for Staff and Customers
- · Acrylic Display + Sign