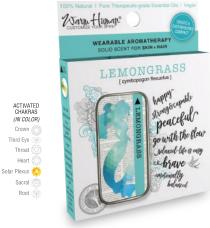

Makes you feel happy, positive, love your body, focused, responsible for your own life, hopeful, peaceful, less stressed or anxious, reminds you that life is good

WHSTB-107-8 | LEMONGRASS cymbopogon flexuosus 100% Pure Therapeutic-grade

Makes you feel happy, calm, like you can go with the flow, have an easier time with transitions or changes, alleviate grief and sorrow, feel more emotionally balanced, strong and capable

ACTIVATED CHAKRAS