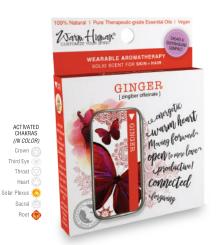

#### 8-PC BOX : WARM HUMAN ESSENTIAL OIL SOLIDS SINGLE SCENTS : MSRP \$14.95

WHSTB-103-8 | GINGER zingiber officinale 100% Pure Therapeutic-grade

Makes you feel more open-hearted, forgiving, able to move forward, warm emotionally and physically, attractive, prosperous, lucky, courageous, safe because you are self-reliant