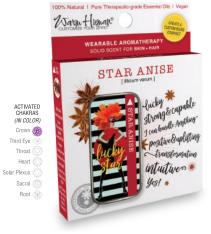

WHSTB-118-8 | VANILLA vanilla planifolia 100% Pure Therapeutic-grade

Makes you feel happy, tranquil, relaxed, in harmony with yourself and life, warm, loving, sensual

WHSTB-113-8 | STAR ANISE illicium verum 100% Pure Therapeutic-grade

Makes you feel confident, blessed, fortunate, strong, intuitive, able to move toward in life, positive, able to learn from mistakes and turn them into positives

WHSTB-116-8 | TOBACCO nicotiana tabacum absolute 10% (nicotine tree) 99% Natural