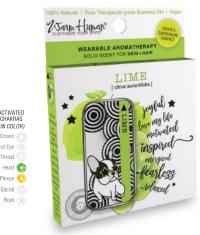

WHSTB-108-8 | LIME citrus aurantifolia 100% Pure Therapeutic-grade

Makes you feel happy, inspired and inspiring, grounded, confident, strong, worry-free, calm, connected to others, fearless, motivated

WHSTB-120-8 | ROSEMARY rosemarinus officinalis 100% Pure Therapeutic-grade