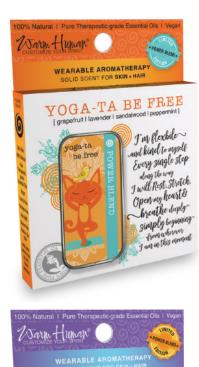

YOGA-TA BE FREE grapefruit - lavender - sandalwood peppermint - rosemary - bergamot 100% Pure Therapeutic-grade

I'm flexible and kind to myself every step along the way. I will rest, stretch, open my heart and breathe deeply...I will simply begin from wherever I am in this moment.