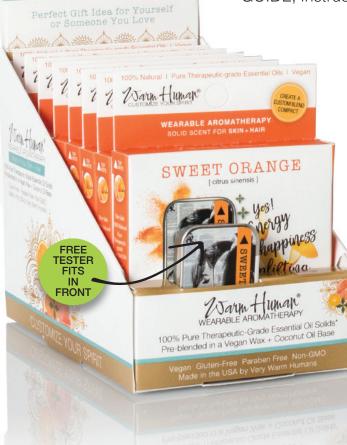

#### 8-PACK REFILL BOXES WITH A FREE TESTER

Our 8pc Refill Boxes can be used as a counter-top display. They hold 8 individually boxed Warm Human Essential Oil Solids, and get this...every 8-pack comes with a FREE tester. *(All refill packs are the same design).* 

The tester tin slips down into a pocket that helps keep in place and lines up with the tin on the package. Next to the tester it says TRY ME! ● ME!

#### EDUCATIONAL INDIVIDUAL BOXES WITH VERSATILE DISPLAY OPTIONS

Our individual boxes can be displayed in 4 ways!

- Inside the master displays
- Inside the pop-up refill pack display
- Peg hook (we've added an "invisible" perforated hole punch)
- We've even put special feet on the single boxes so

they will stand up perfectly straight on a shelf, snazzy. Inside each box we've included a FREE AROMATHERAPY GUIDE, instruction guide, and inspirational messaging.

Display measures approx. 25.5" w. x 12" deep x 17" h. with sign