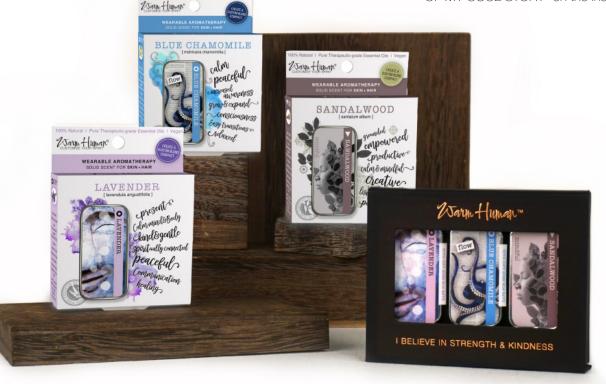

#### 8-PC BOX : WARM HUMAN ESSENTIAL OIL SOLIDS SINGLE SCENTS : MSRP \$14.95

WHSTB-100-8 | BERGAMOT citrus bergamia 100% Pure Therapeutic-grade

Makes you feel happy, accept and love yourself, confident, not competitive with others, able to set and reach your own goals, fearless, less anxious, less stress, peaceful.

WHSTB-111-8 | BLUE CHAMOMILE matricaria chamomilla 100% Pure Therapeutic-grade

Makes you feel calm, peaceful, increase your awareness and ability to grow and expand yourself, be more conscious, able to make easier transitions, and overall relaxed in your mind, body and soul.

#### 8-PC BOX : WARM HUMAN ESSENTIAL OIL SOLIDS SINGLE SCENTS : MSRP \$14.95

WHSTB-112-8 | SANDALWOOD santalum album 100% Pure Therapeutic-grade

Makes you feel happy, mindful, grounded, strong, connected to yourself and others, confident, calm, productive, have less stress and anxiety, able to meditate