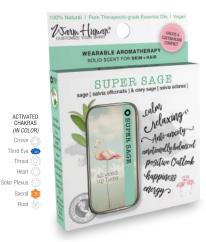

Makes you feel happy, joyful, sensual and turned on, loveable and loving, better self-worth and self-esteem, calm, balanced, confident, relaxed

WHSTB-114-8 | SUPER SAGE CLARY SAGE salvia sclarea + SAGE salvia ofticinalis 100% Pure Therapeutic-grade

Makes you feel relaxed, calm, joyful, happy, have energy, able to focus and learn, patient with yourself and others, kind, stress-free

WHSTB-117-8 | TUBEROSE polianthes tuberosa absolute 30% 99% Natural