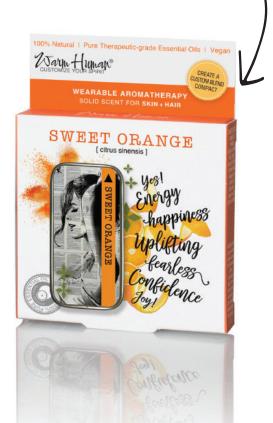

Crown

Throat

Third Eye

Solar Plexus

WHSTB-115-8 | SWEET ORANGE citrus sinensis 100% Pure Therapeutic-grade

Makes you feel happy, vibrant, fearless, attractive, productive, focused, alert, energetic, healthy, less stressed

#### 8-PC BOX : WARM HUMAN ESSENTIAL OIL SOLIDS SINGLE SCENTS : MSRP \$14.95

WHSTB-100-8 | BERGAMOT citrus bergamia 100% Pure Therapeutic-grade

Makes you feel happy, accept and love yourself, confident, not competitive with others, able to set and reach your own goals, fearless, less anxious, less stress, peaceful.