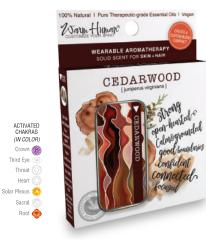

WHSTB-101-8 | CEDARWOOD cedarwood virginiana 100% Pure Therapeutic-grade

Makes you feel grounded, strong, calm, connected to yourself and others, independent, have good boundaries, focused and better at self-care.