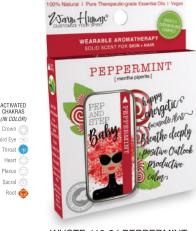

(IN COLOR)

Crown 🖑

Heart 🖗

Sacral @

Root 🧒

Third Eye

Solar Plexus :

WHSTB-110-8 | PEPPERMINT mentha piperita 100% Pure Therapeutic-grade

Makes you feel alert, focused, happy, energetic, good enough, less resentful, less prideful

Throat

ACTIVATED CHAKRAS

(IN COLOR)

Crown 🖉

Third Eve

Throat

Solar Plexus 🧔