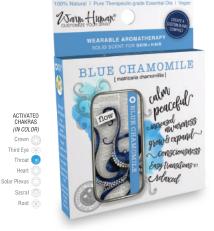

WHSTB-111-8 | BLUE CHAMOMILE matricaria chamomilla 100% Pure Therapeutic-grade

Makes you feel calm, peaceful, increase your awareness and ability to grow and expand yourself, be more conscious, able to make easier transitions, and overall relaxed in your mind, body and soul.