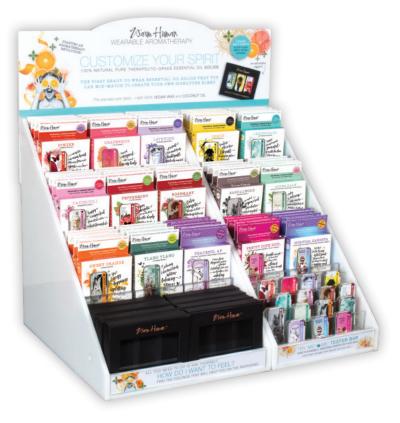

### THE "Live Life to the Fullest" DISPLAY sku:WHD24

The Live Life to the Fullest display will give customers full confidence to customize their spirit, reach their dreams and live their best life. It features our full line of scents, so that customers will be able to create over 2000 different blends with this maximum experience display!

#### THIS PACKAGE INCLUDES:

4 Each of the following Single Scent Balms:

· Lemongrass

· Patchouli

• Peppermint

- Bergamot
- · Blue Chamomile · Lime
- · Cedarwood
- · Ginger
- · Grapefruit
- Lavender
- · Lemon

- Star Anise
- · Super Sage · Sweet Orange
- · Tobacco
- Tuberose
- · Rosemary • Vanilla
- · Sandalwood
  - · Ylang Ylang

- 4 Each of the following Power Blend balms:
- Spiritual Gangsta
- Pretty Dope Soul
- · Peacefu AF
- · Yoga-ta Be Free

16 Warm Human Empty Refillable Compacts

PLUS These Amazing Items:

When customers scan the QR code they will learn more about the line and how to use the products!

- · 8 BONUS BALMS of your favorite Power Blend
- · 24 Testers
- · Acrylic Display+ Sign
- · 1 Point-of-Purchase Selling Feature Guide for Staff and Customers

Display measures approx. 16.25 " w. x 12" deep x 17" h. with sign

Warm Human