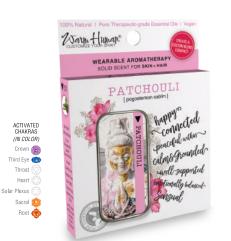

Throat

WHSTB-106-8 | LEMON citrus limonum 100% Pure Therapeutic-grade

Makes you feel happy, vibrant, fearless, attractive, productive, focused, alert, energetic, healthy, less stressed

WHSTB-109-8 | PATCHOULI pogostemon cablin 100% Pure Therapeutic-grade

Makes you feel confident, stable, peaceful, grounded, connected to yourself and others, capable of doing things and taking care of yourself, lucky, grateful, sensual

WHSTB-104-8 | GRAPEFRUIT citrus paradisi 100% Pure Therapeutic-grade