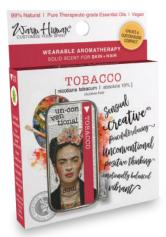

Makes you feel confident, blessed, fortunate, strong, intuitive, able to move toward in life, positive, able to learn from mistakes and turn them into positives

WHSTB-116-8 | TOBACCO nicotiana tabacum absolute 10% (nicotine tree) 99% Natural

Makes you feel creative, vibrant, sensual, positive, okay being/thinking unconventionally, emotionally balanced, peaceful, relaxed

ACTIVATED

Crown

Third Eye

Throat

WHSTB-119-8 | YLANG YLANG cananga odorata 100% Pure Therapeutic-grade