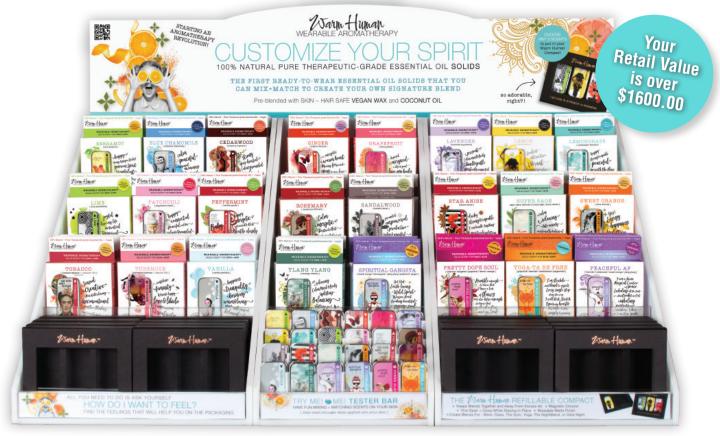

### THE "Live Life to the Fullest" DISPLAY sku:WHD24

The Live Life to the Fullest display will give customers full confidence to customize their spirit, reach their dreams and live their best life. It features our full line of scents, so that customers will be able to create over 2000 different blends with this maximum experience display!

#### THIS PACKAGE INCLUDES:

4 Each of the following Single Scent Balms:

· Lemongrass

· Patchouli

• Peppermint

- Bergamot
- · Blue Chamomile · Lime
- · Cedarwood
- · Ginger
- · Grapefruit
- Lavender
- · Lemon

- Star Anise
- · Super Sage · Sweet Orange
- · Tobacco
- Tuberose
- · Rosemary • Vanilla
- · Sandalwood
  - · Ylang Ylang

- 4 Each of the following Power Blend balms:
- Spiritual Gangsta
- Pretty Dope Soul
- · Peacefu AF
- · Yoga-ta Be Free

16 Warm Human Empty Refillable Compacts

PLUS These Amazing Items:

When customers scan the QR code they will learn more about the line and how to use the products!

- · 8 BONUS BALMS of your favorite Power Blend
- · 24 Testers
- · Acrylic Display+ Sign
- · 1 Point-of-Purchase Selling Feature Guide for Staff and Customers

Display measures approx. 16.25 " w. x 12" deep x 17" h. with sign

Warm Human