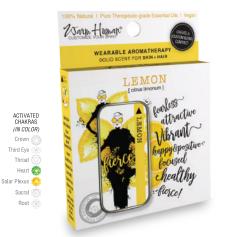

Throat

WHSTB-106-8 | LEMON citrus limonum 100% Pure Therapeutic-grade

Makes you feel happy, vibrant, fearless, attractive, productive, focused, alert, energetic, healthy, less stressed

WHSTB-109-8 | PATCHOULI pogostemon cablin 100% Pure Therapeutic-grade