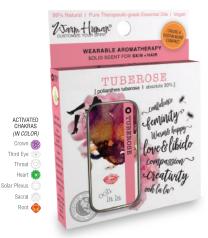

ACTIVATED CHAKRAS

Crown 🏀

Throat §

Heart

Sacral

Root 륝

Third Eve

WHSTB-201-8

Makes you feel relaxed, calm, joyful, happy, have energy, able to focus and learn, patient with yourself and others, kind, stress-free

WHSTB-117-8 | TUBEROSE polianthes tuberosa absolute 30% 99% Natural

Makes you feel confident, feminine, warm, happy, loving, sensual, libido enhancer, compassionate toward yourself and others. creative