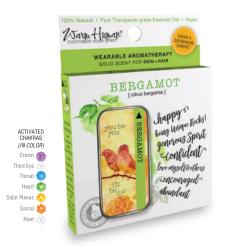

#### 8-PC BOX : WARM HUMAN ESSENTIAL OIL SOLIDS SINGLE SCENTS : MSRP \$14.95

WHSTB-100-8 | BERGAMOT citrus bergamia 100% Pure Therapeutic-grade

Makes you feel happy, accept and love yourself, confident, not competitive with others, able to set and reach your own goals, fearless, less anxious, less stress, peaceful.

ACTIVATED CHAKRAS

Crown 🏀

Throat §

Heart

Sacral

Root 륝

Third Eve

WHSTB-201-8