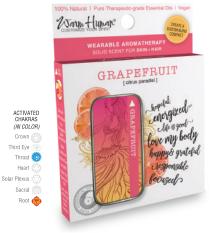

Makes you feel confident, stable, peaceful, grounded, connected to yourself and others, capable of doing things and taking care of yourself, lucky, grateful, sensual

WHSTB-104-8 | GRAPEFRUIT citrus paradisi 100% Pure Therapeutic-grade

Makes you feel happy, positive, love your body, focused, responsible for your own life, hopeful, peaceful, less stressed or anxious, reminds you that life is good

WHSTB-107-8 | LEMONGRASS cymbopogon flexuosus 100% Pure Therapeutic-grade