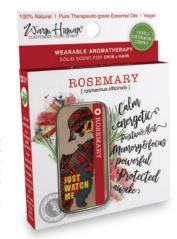

WHSTB-108-8 | LIME citrus aurantifolia 100% Pure Therapeutic-grade

Makes you feel happy, inspired and inspiring, grounded, confident, strong, worry-free, calm, connected to others, fearless, motivated

WHSTB-120-8 | ROSEMARY rosemarinus officinalis 100% Pure Therapeutic-grade

Makes you feel focused, have an easier time with change, confident, alert, vibrant, raise self-esteem, worthy, peaceful, happy, improves your memory and learning ability