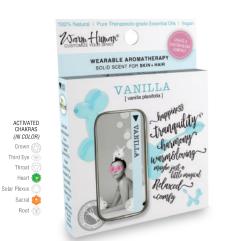

WHSTB-118-8 | VANILLA vanilla planifolia 100% Pure Therapeutic-grade

Makes you feel happy, tranquil, relaxed, in harmony with yourself and life, warm, loving, sensual

WHSTB-113-8 | STAR ANISE illicium verum 100% Pure Therapeutic-grade