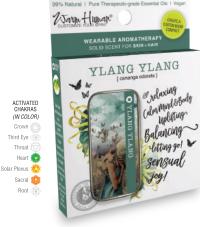

Makes you feel creative, vibrant, sensual, positive, okay being/thinking unconventionally, emotionally balanced, peaceful, relaxed

ACTIVATED

Crown

Third Eye

Throat

WHSTB-119-8 | YLANG YLANG cananga odorata 100% Pure Therapeutic-grade

Makes you feel happy, joyful, sensual and turned on, loveable and loving, better self-worth and self-esteem, calm, balanced, confident, relaxed

WHSTB-114-8 | SUPER SAGE CLARY SAGE salvia sclarea + SAGE salvia ofticinalis 100% Pure Therapeutic-grade