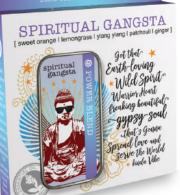

ACTIVATED CHAKRAS (IN COLOR) Crown 🏀 Third Eye 🍈 Throat ( Heart 🙋 Solar Plexus 🧔 Sacral 🙆 Root 🧑

WHSTB-200-8 SPIRITUAL GANGSTA sweet orange - lemongrass ylang ylang - patchouli - ginger 100% Pure Therapeutic-grade

Got that Earth-loving, wild spirit, warrior heart. freaking beautiful gypsy soul that's gonna spread love and serve the world kinda vihe