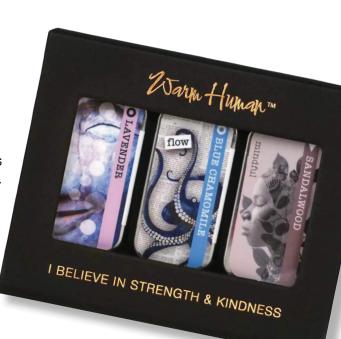

# WARM HUMAN REFILLABLE COMPACTS *if one is good, three is better!*

#### REFILLABLE COMPACT DETAILS

- Compact and travel-size. Fits easily in your purse, gym bag, desk at work, or night stand
- Easy to refill or switch scents anytime
- Helps keep scents together and away from excess air and light
- Matte finish that wipes clean
- Metallic detail that says "I BELIEVE IN STRENGTH & KINDNESS" on the outside, and "THIS CHAPTER OF MY SOUL STORY" on the inside