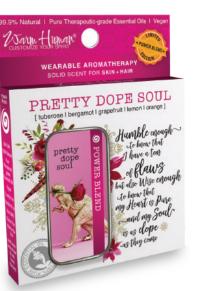

#### 8-PC BOX : WARM HUMAN ESSENTIAL OIL SOLIDS POWER BLENDS : MSRP \$15.95

WHSTB-202-8 PRETTY DOPE SOUL tuberose - bergamot - grapefruit sweet orange - lemon 100% Pure Therapeutic-grade

Humble enough to know I have a ton of flaws, but also wise enough to know that my heart is pure, and my soul is as dope as they come.