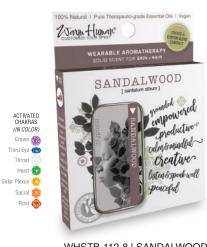

#### 8-PC BOX : WARM HUMAN ESSENTIAL OIL SOLIDS SINGLE SCENTS : MSRP \$14.95

WHSTB-112-8 | SANDALWOOD santalum album 100% Pure Therapeutic-grade

Makes you feel happy, mindful, grounded, strong, connected to yourself and others, confident, calm, productive, have less stress and anxiety, able to meditate