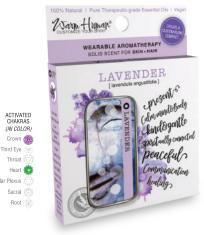

Sacral (0) Root 💮

Solar Plexus 🧔

Solar Plexus

WHSTB-105-8 | LAVENDER lavendula angustifolia 100% Pure Therapeutic-grade

Makes you feel calm, positive, helps you communicate better, and listen better, kind to yourself and others, have less anxiety and stress, helps you sleep better, self-care