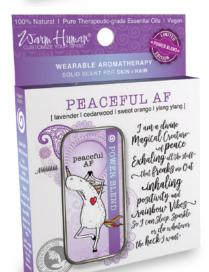

WHSTB-203-8 PEACEFUL AF lavender - cedarwood sweet orange - ylang ylang 100% Pure Therapeutic-grade

I am a divine magical creature of peace...exhaling all of the stuff that freaks me out and inhaling positivity and rainbow vibes.