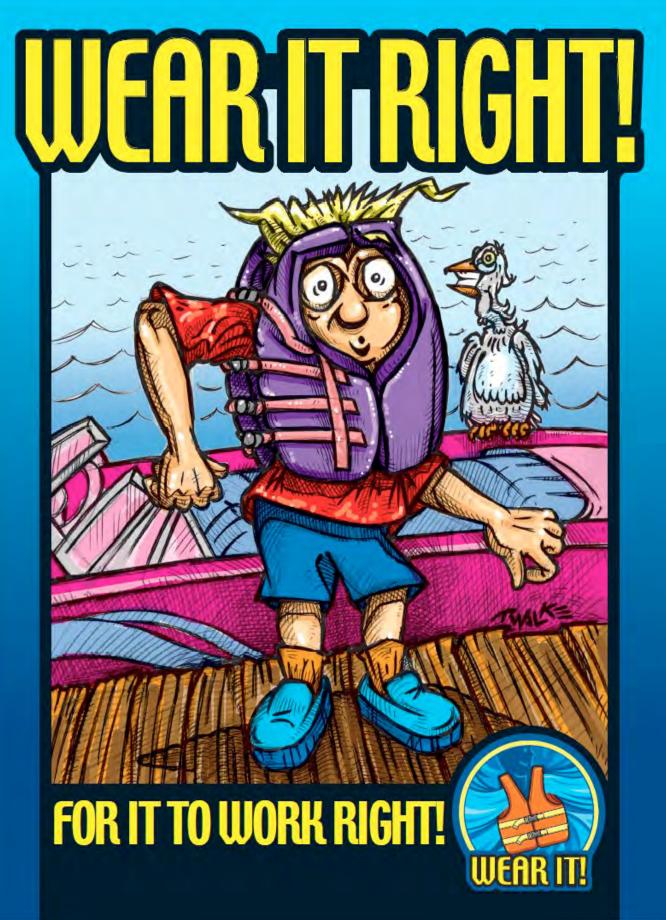

## 2840 Highway 95 #200 Bullhead City, AZ (In the Walmart Shopping Center)

All participants must wear a Coast Guard approved life jacket (vest type) while on the water. Participants that violate the life jacket rule are subject to a fine and/or removal from the event.

No launching of water balloons or any materials of any kind during event.

Violation of any of the rules may result in disqualification and/or removal from the event.

BE SURE TO KEEP YOUR LIFE VEST ON!

Your 2015 River Regatta Launch options: