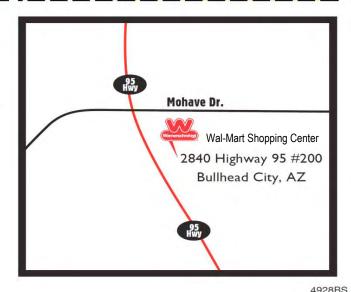

### Walmart 2840 Highway 95, Bullhead City, Arizona

Onsite Registration & Online Check-in Cash Only- ATMs available

Wednesday, August 5, 2015 Thursday, August 6, 2015 Friday, August 7, 2015 Saturday, August 8, 2015

## 2840 Highway 95 #200 Bullhead City, AZ (In the Walmart Shopping Center)

All participants must wear a Coast Guard approved life jacket (vest type) while on the water. Participants that violate the life jacket rule are subject to a fine and/or removal from the event.