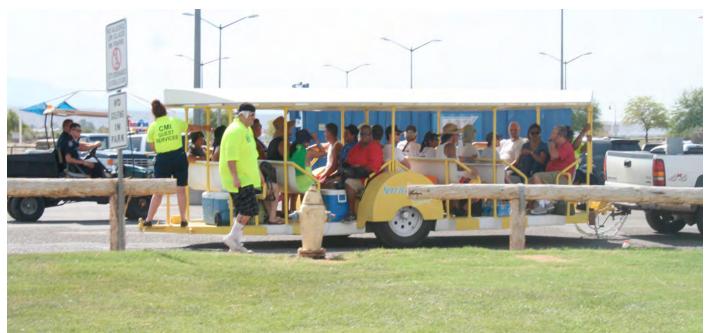

Free parking at Community Park! Free parking is located on the east side of Highway 95 and golf carts will be available to help assist participants. Please use the available golf carts and underpass. **DO NOT WALK ACROSS HIGHWAY 95.** 

Free parking at Rotary Park on Friday & Saturday. Free parking is located around the softball fields and soccer fields. Trolleys and golf carts will be available to help assist participants to their vehicles. Park your car at Rotary Park between 7:00 am and 10:00 am and take the shuttle to your launch site. When you land at Rotary Park your vehicle will already be there.

### FREE PARKING!!!

Located on the east side of Highway 95, golf carts will be available to help assist participants. Please use the available golf carts and underpass. **DO NOT WALK ACROSS HIGHWAY 95**.