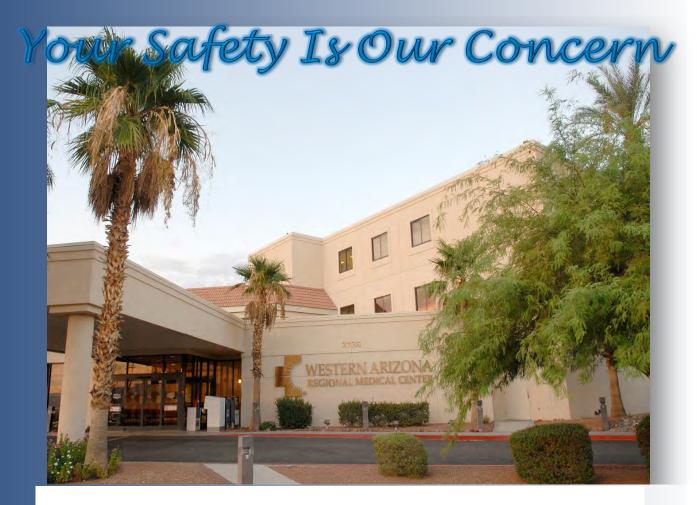

### Medical Aid

If you or someone in your party is in need of medical attention please take them to the WARMC Medical tent located near the basketball courts.

### Lost & Found

The Lost & Found area will be located behind the WARMC Medical tent. If you or someone in your party is lost or have lost something go to this area for assistance. After August 11, 2015, please contact Bullhead City Police Department for lost items at (928) 763-9200.