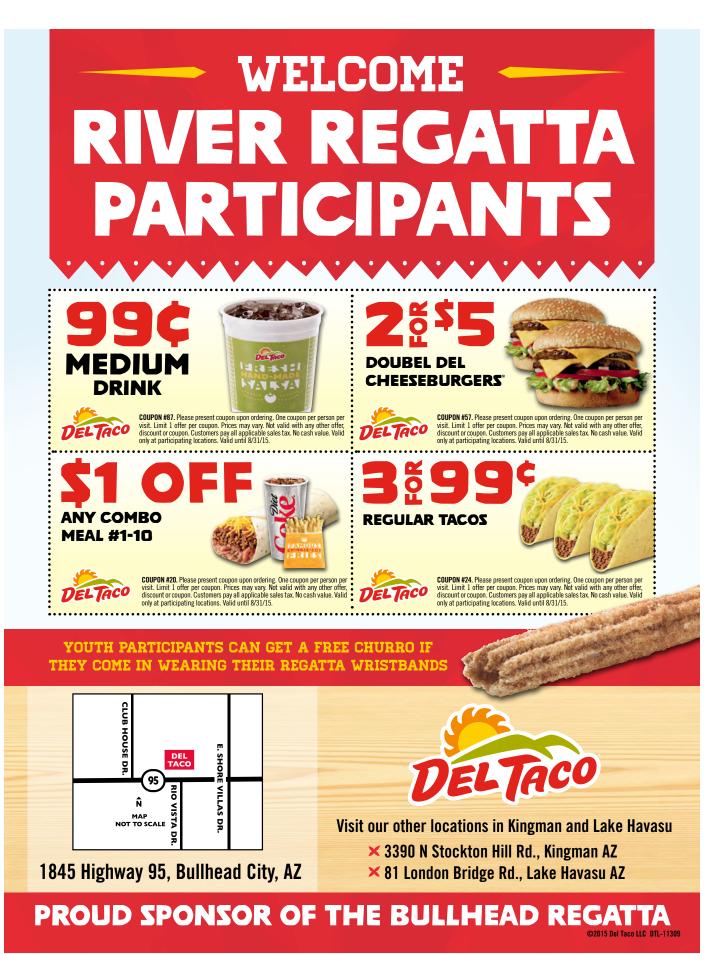

# After the River Regatta Float Over For Great Deals! \$1 OFF \$1 OFF

Der)li

Cheese

Fries

### **STOFF** Root Beer Float

#### Offer #299.

Good only for 20 oz. Root Beer Float. Customers pay all applicable sales tax. Each coupon good for up to TWO orders on same visit and coupon must be surrendered at time of purchase. Not good with any other offer. Good at participating Wienerschnitzel only.

Go thru 8/31/16

Offer #670. Customers pay all applicable sales tax. Each coupon good for up to TWO orders on same visit and coupon must be surrendered at time of purchase. Not good with any other offer. Good at participating Wienerschnitzel only. Go thru 8/31/16