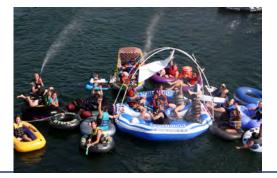

All rafts must be removed from the water after landing.

No more than 10 tubes are allowed to be tied together at one time, unless competing in the decorated float contest which REQUIRES a personal watercraft to assist with navigation.

Must use C-clamp quick release clips to hook tubes together.

Provide own paddles/oars to assist in navigation.

No kegs, styrofoam coolers or glass allowed.

Any participant found dumping trash in river is subject to a fine, removal from the event, and/or arrest.