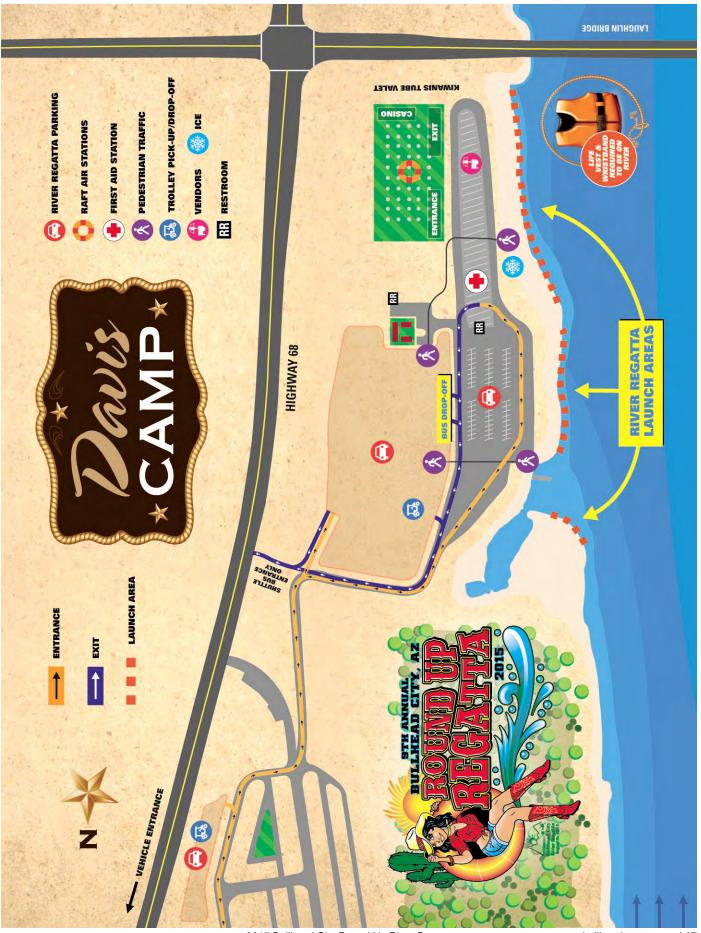

### Davis Camp 7:00 am - 1:00 pm

Free shuttle bus service is offered to River Regatta particpants wearing the 2015 River Regatta wristbands from the following Laughlin properties to Davis Camp. Riverside Resort, Aquarius Resort, Colorado Belle Hotel & Casino, Edgewater Hotel & Casino, Tropicana Laughlin, Pioneer Hotel & Gambling Hall, Golden Nugget Laughlin, River Lodge, and Harrah's Laughlin. Particpants must be in shuttle bus line by 11am to ensure bus ride. For more information on Davis Camp see page 16.

If you choose to park at Davis Camp you will have to pay a \$40 per vehicle parking fee on Saturday, August 8, 2015. Cash only.

North Lot (Riverside Arizona Parking Lots) Saturday only: All vehicles will be charged a \$20 fee (cash only) to park at the North Lot (Riverside Arizona parking lot) on Highway 95 across from Sam's Club.

Davis Camp (FOR THOSE NOT IN A REGATTA SHUTTLE BUS)

If you enter Davis Camp by any means other than official regatta shuttle bus you will be required to pay the Davis Camp \$40 per vehicle entry fee. NO WALK INS!

### Vendors

Davis Camp will host a Vendor Village with assorted vendors offering items like tubes, floats, life vests, swimwear, ice and food.

### Medical

If you or someone in your party is in need of medical attention, please take them to the ambulance on site.

<sup>2015</sup> Bullhead City Round Up River Regatta