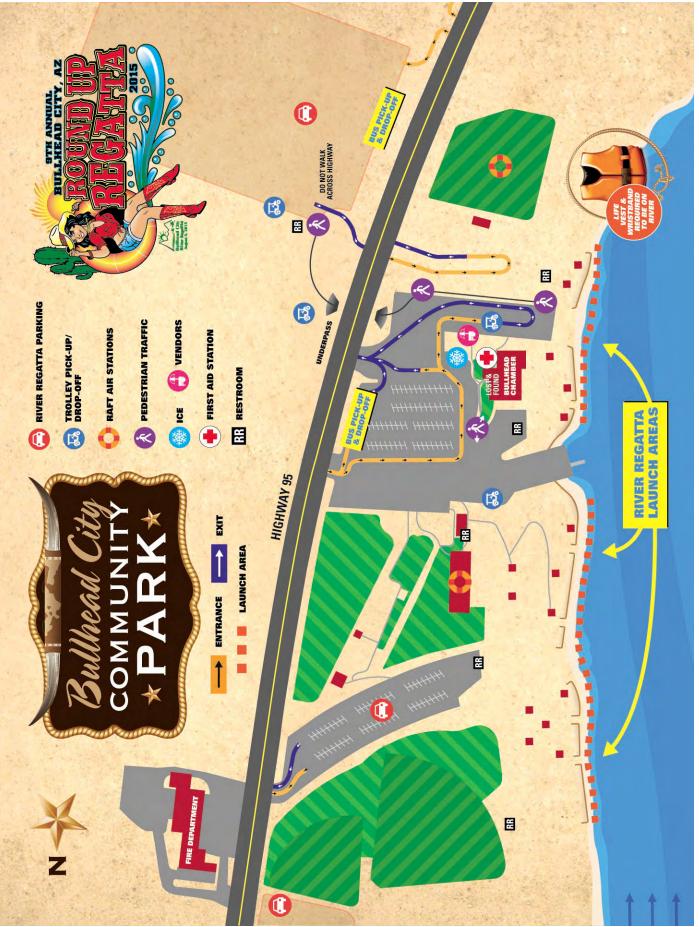

### Community Park 7:00 am - 1:00 pm

If you would like to launch from Community Park you will need to drive there. We do not offer shuttle service to Community Park. Parking is free at Community Park. For more information on Community Park see page 20.

Free parking at Community Park! Free parking is located on the east side of Highway 95 and golf carts will be available to help assist participants. Please use the available golf carts and underpass. **DO NOT WALK ACROSS HIGHWAY 95.** 

### FREE PARKING!!!

Located on the east side of Highway 95, golf carts will be available to help assist participants. Please use the available golf carts and underpass. **DO NOT WALK ACROSS HIGHWAY 95**.

#### Launch

Begins at 7:00 am and ends at 1:00 pm. You can launch from Davis Camp or Community Park. The event ends at Rotary Park. Float early and avoid long return bus lines!

#### Vendors

Community Park will host a Vendor Village with assorted vendors offering items like tubes, floats, life vests, swimwear, ice and food.

#### Lost & Found

The Lost & Found area will be located on the top floor of the Bullhead Area Chamber Building. If you are lost or have lost someone, please go to this area for assistance. Item's that are not claimed are turned over to Bullhead City Police Department. After August 11, 2015, please contact Bullhead City Police Department for lost items at (928) 763-9200.

### Medical

If you or someone in your party is in need of medical attention, please take them to the ambulance on site.

<sup>2015</sup> Bullhead City Round Up River Regatta