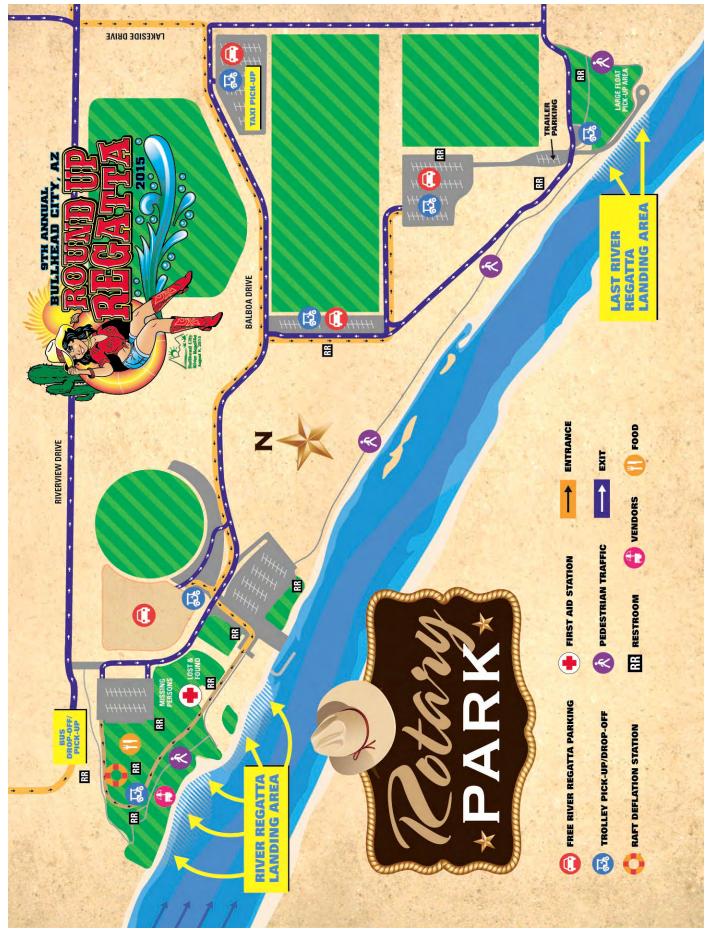

Free parking at Rotary Park on Friday & Saturday. Free parking is located around the softball fields and soccer fields. Trolleys and golf carts will be available to help assist participants to their vehicles. Park your car at Rotary Park between 7:00 am and 10:00 am and take the shuttle to your launch site. When you land at Rotary Park your vehicle will already be there.

#### epcor.com

Watch for the large white pipeline that crosses the Colorado River. The pipeline is approximately 1 mile from your Rotary Park beach landing. When you pass under the pipeline you will need to begin making your way to the Arizona side (east side) and prepare for shore landing.

The next landmark you will see is Veteran's Memorial Park. There is no exiting the river through Veteran's Memorial Park. Veteran's Park is closed. The Rotary Park landing zone is approximately 1000 feet south of Veteran's Memorial Park. Look for the inflatable Pepsi can.

The River Regatta event ends at Rotary Park and participants will be greeted by event staff along the beach to assist in landing your floats and helping floaters ashore. Floaters are asked to deflate their tubes in the "Tube Deflation Area" near the bus line.

### Hot Dog Lunch

Bullhead City Rotary Club provides River Regatta participants wearing their 2015 River Regatta wristbands with a hot dog, bag of chips and a bottle of water. They will be set up just east of the beach at Rotary Park near the large ramada. Available to the first 25,000 to redeem.

### **Deflation Stations**

The "Tube Deflation Area" is located in the grassy area near the Shuttle Bus line. This area will be marked. All tubes must be deflated before entering the shuttle bus.

### Trash

Please help keep our parks and river beautiful and place all trash in one of the conveniently located trash containers. Be sure to get your FREE trash bag from your launch site.

### Medical Aid

If you or someone in your party is in need of medical attention please take them to the WARMC Medical tent located near the basketball courts.

### Lost & Found

The Lost & Found area will be located behind the WARMC Medical tent. If you or someone in your party is lost or have lost something go to this area for assistance. After August 11, 2015, please contact Bullhead City Police Department for lost items at (928) 763-9200.

### Vendors

Rotary Park will host a Vendor Village with assorted vendors offering items like ice cream, food, flip flops, food and more.

26 www.bullheadregatta.com

28 www.bullheadregatta.com

HOT-N-READY, 4-8m OR ORDER ANYTIME