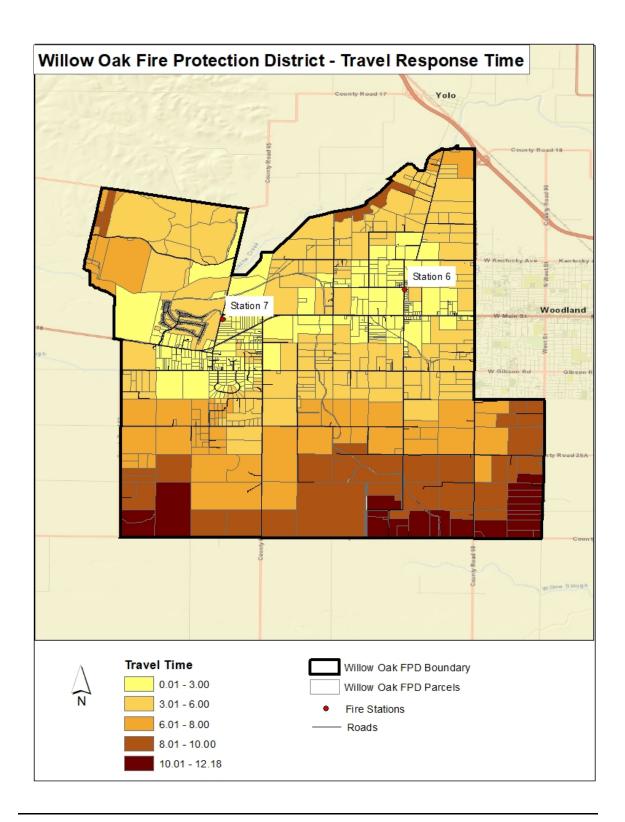

The Assessment Area is extremely rural, and includes a patchwork of areas of moderate fire risk. Further, travel by roadway throughout the Assessment Area is very limited, and travel times from stations to specific parcels vary greatly. Accordingly, in lieu of traditional Zones of Benefits, the specific benefit of each parcel is individually calculated and adjusted for both fire risk zone and response travel time.

#### 4.) Proximity (Travel Time) Risk Factors

Timely response is a critical factor in responding to emergency calls to ensure the safety of people and protection of property. Numerous studies have confirmed this wellestablished understanding and the results of one such study is included with this Report. The graph below shows the linear function relationship ranking between response time and loss in dollars. Accordingly, parcels that are closer to a fire station require a shorter travel time for response, and receive a higher level of special benefit than parcels with a longer travel time.

Travel Time versus Property Loss

Source: Neil Challands "The Relationships Between Fire Service Response Time and Fire Outcomes," Fire Technology, July 2010.

Travel time from the closest of the two fire stations to each parcel was calculated and analyzed using Geographical Information Systems.

Refer to Appendix B for a diagram of the Response Areas Travel Time in Willow Oak FPD.

Table 9 below shows the relative normalized value of travel time

|                    |            |               | Normalized Travel |
|--------------------|------------|---------------|-------------------|
| <b>Travel Time</b> | Score (\$) | Impact Effect | Time Factor       |
| <3                 | 43,690     | 138           | 1.15              |
| 3 to 6             | 63,810     | 126           | 1.05              |
| 6 to 8             | 83,930     | 120           | 1.00              |
| 8 to 10            | 104,050    | 116           | 0.97              |
| 10+                | 124,170    | 114           | 0.95              |

| Table 9 – Travel Time Premium Facto |
|-------------------------------------|
|-------------------------------------|