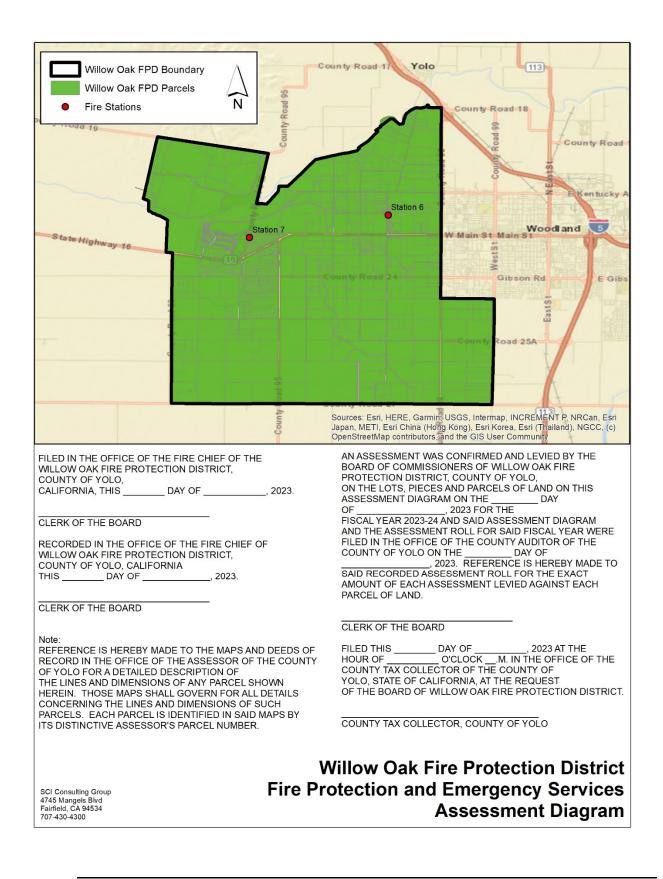

An Assessment Diagram is hereto attached and made a part hereof showing the exterior boundaries of said Assessment District. The distinctive number of each parcel or lot of land in said Assessment District is its Assessor Parcel Number appearing on the Assessment Roll.

The Assessment District is narrowly drawn to include only properties that directly receive the additional fire protection and prevention services provided by the assessment funds and are specially benefited from such Services. The Assessment Diagram included in this Report shows the boundaries of the Assessment District.