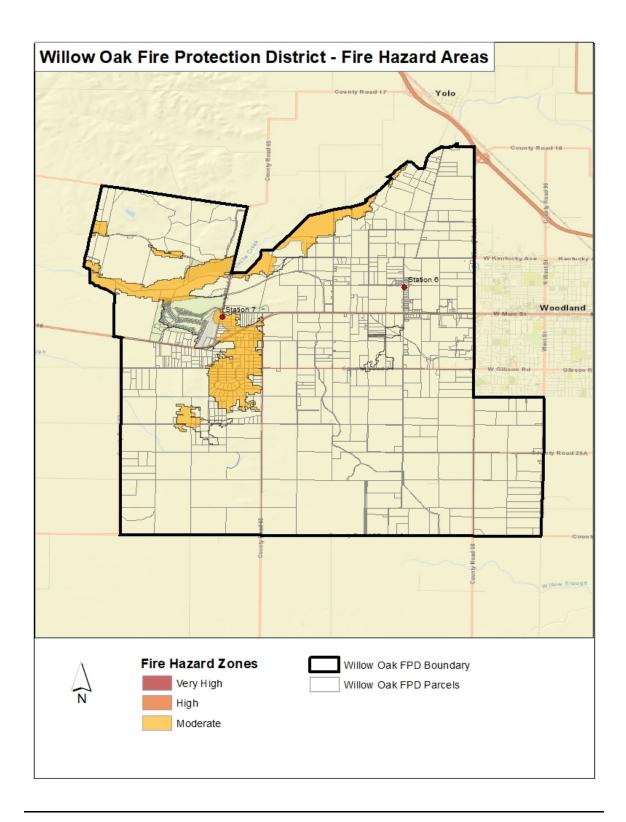

#### 3.) Fire Hazard Zone Risk Factors

CAL FIRE works with local agencies to study various fire risk factors throughout rural California including terrain, vegetation, fuel load, wind, weather, etc. and designates specific geographic areas according to fire risk. Within the Assessment Area certain areas are designated as Very High, High, or Moderate as well as areas that do not fall into any of these zones ("None"). Accordingly, parcels receive higher special benefit from the fire protection and emergency response services if they are higher risk zones.

Refer to Appendix A for a diagram of the Fire Hazard Areas in Willow Oak FPD.

Table 8 shows the normalized Fire Hazard Risk Factor for each fire risk zone.

| Fire Hazard |       |               | Normalized Fire<br>Hazard Zone |
|-------------|-------|---------------|--------------------------------|
| Zone        | Score | Impact Effect | Factor                         |
| Very High   | 2     | 120           | 1.20                           |
| High        | 1.2   | 112           | 1.12                           |
| Moderate    | 1     | 110           | 1.10                           |
| None        | 0     | 100           | 1                              |

Table 8 – Fire Hazard Zone Risk Factors

The Score is relative special benefit conferred for each risk zone. The Impact Factor is the relative weight for this risk factor on the overall special benefit calculation, and is the Score multiplied by 10 and added to the base value of 100.