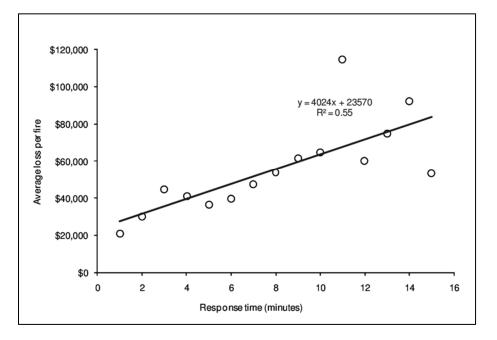

#### 4.) Proximity (Travel Time) Risk Factors

Timely response is a critical factor in responding to emergency calls to ensure the safety of people and protection of property. Numerous studies have confirmed this wellestablished understanding and the results of one such study is included with this Report. The graph below shows the linear function relationship ranking between response time and loss in dollars. Accordingly, parcels that are closer to a fire station require a shorter travel time for response, and receive a higher level of special benefit than parcels with a longer travel time.

Travel Time versus Property Loss

Source: Neil Challands "The Relationships Between Fire Service Response Time and Fire Outcomes," Fire Technology, July 2010.

Travel time from the closest of the two fire stations to each parcel was calculated and analyzed using Geographical Information Systems.

Refer to Appendix B for a diagram of the Response Areas Travel Time in Willow Oak FPD.

Table 9 below shows the relative normalized value of travel time

|                    |            |               | Normalized Travel |
|--------------------|------------|---------------|-------------------|
| <b>Travel Time</b> | Score (\$) | Impact Effect | Time Factor       |
| <3                 | 43,690     | 138           | 1.15              |
| 3 to 6             | 63,810     | 126           | 1.05              |
| 6 to 8             | 83,930     | 120           | 1.00              |
| 8 to 10            | 104,050    | 116           | 0.97              |
| 10+                | 124,170    | 114           | 0.95              |

| Table 9 – Travel Time Premium Facto |
|-------------------------------------|
|-------------------------------------|