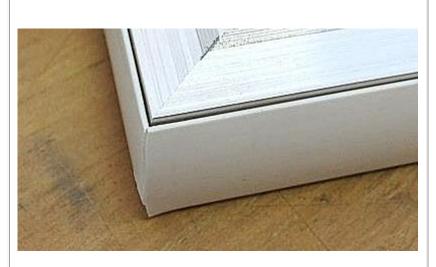

Detail of TS32 frame with white PVC insert fixed on the side of the TS32 extrusion.