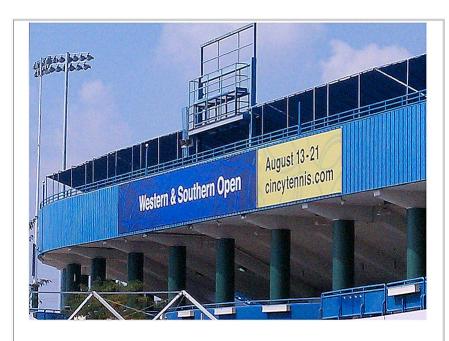

#### **TS22 for Stadiums**

The TS22 is a low-cost and flexible extrusion ideal for stretching printed graphics that can be: Vinyl, mesh vinyl, polyesters, fabrics, or canvas.

Let's see some realizations done at different stadiums...

TS22 stretching banner frame realized by OAI Corp in Tampa, FL. Al Lang Stadium - Rowdies Soccer - 124' x 10' frame - St Pete, FL.