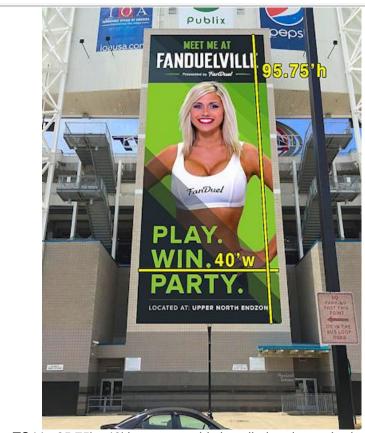

## **For Stadiums**

TS44 - 95.75' x 40' banner graphic installed and stretched at the Jacksonville Jaguars Stadium! Nicely done by www.adgraphics.us.

Banner Stretching Frames - Extrusions Product Line

Ask For A Free Quote