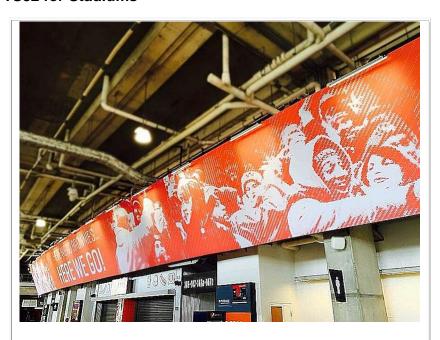

# **TS32 for Stadiums**

TS32 - Cleveland Browns Stadium- Food court Banner stretched on a 310' by 13' existing steel frame.

TS32 - FirstEnergy Stadium, Home of the Cleveland Browns. Two of eight 22' x 42' stretched mesh banners