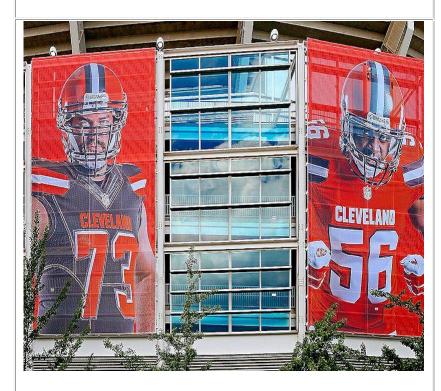

# **TS32 for Stadiums**

TS32 - Cleveland Browns Stadium- Food court Banner stretched on a 310' by 13' existing steel frame.

TS32 - FirstEnergy Stadium, Home of the Cleveland Browns. Two of eight 22' x 42' stretched mesh banners