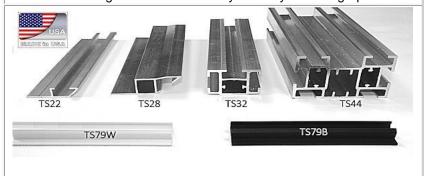

#### IN THIS ISSUE:

- >TS22 in stadiums
- TS32 in stadiums
- TS44 in stadiums

100s of Applications...

Realized With A Few Extrusions...!