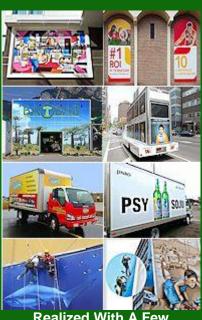

## Welcome To Our Newsletter

Our Banner Stretching Product Line is used for many different applications.

Let's have a look to some of them realized in stadiums...

#### **TS22 for Stadiums**

The TS22 is a low-cost and flexible extrusion ideal for stretching printed graphics that can be: Vinyl, mesh vinyl, polyesters, fabrics, or canvas.

Let's see some realizations done at different stadiums...