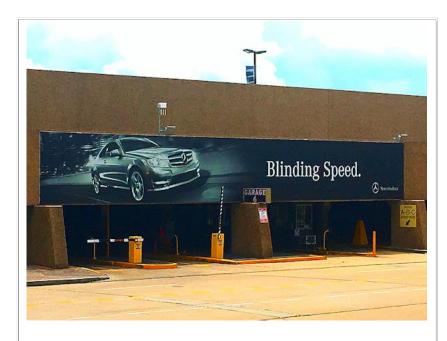

TS32 - One of the eight 9 ft x 72 ft frames installed at the Mercedes Benz Superdome New Orleans parking entrances. The frames and graphic installation with white inserts fixed on the side of the frames was realized by CC Imaging.