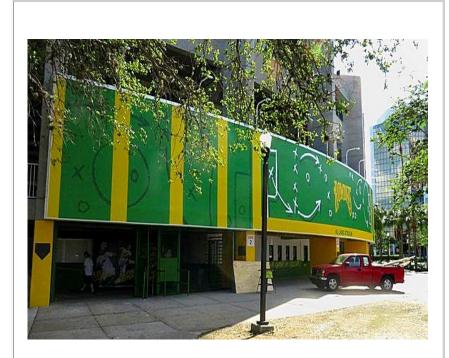

# **TS32 for Stadiums**

TS32 - Cleveland Browns Stadium- Food court Banner stretched on a 310' by 13' existing steel frame.

TS32 - FirstEnergy Stadium, Home of the Cleveland Browns. Two of eight 22' x 42' stretched mesh banners