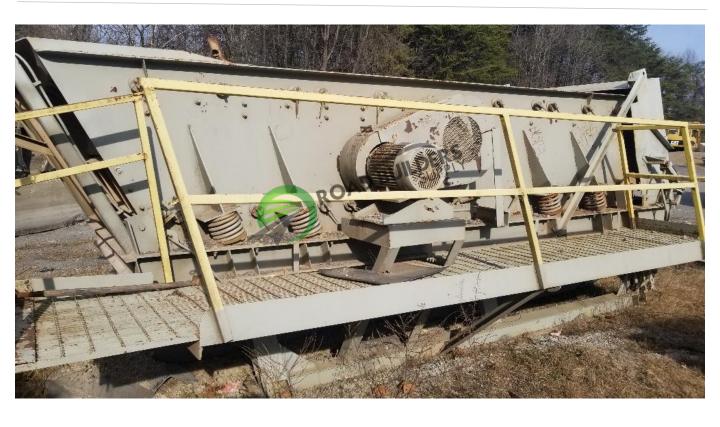

## SD037 Deister 6 x 16 Double Deck

## **Details**

- Catwalk and rail on one side
- Legs are on off but near unit
- Deck selector
- 20HP motor

- All equipment subject to prior sale.
- RBS strives to ensure the accuracy of all listings, but all listings are "as-is, where-is," with no implied warranty.
  - All buyers are encouraged to inspect equipment personally to verify accuracy.
  - All information contained in this listing sheet is confidential. It is the property of RBS and is not to be
    - Road Builders Supply, LLC accepts no liability for the accuracy of the above listing.