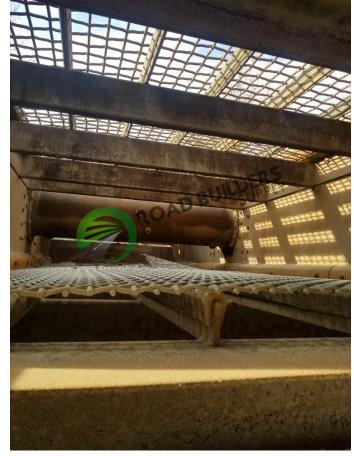

## SD037 Deister 6 x 16 Double Deck

## **Details**

- Catwalk and rail on one side
- Legs are on off but near unit
- Deck selector
- 20HP motor

- All equipment subject to prior sale.
- RBS strives to ensure the accuracy of all listings, but all listings are "as-is, where-is," with no implied warranty.
  - All buyers are encouraged to inspect equipment personally to verify accuracy.
  - All information contained in this listing sheet is confidential. It is the property of RBS and is not to be
    - Road Builders Supply, LLC accepts no liability for the accuracy of the above listing.