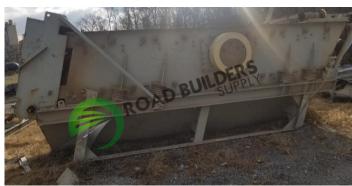

## SD037 Deister 6 x 16 Double Deck

## **Details**

- Catwalk and rail on one side
- Legs are on off but near unit
- Deck selector
- 20HP motor

- All equipment subject to prior sale.
- RBS strives to ensure the accuracy of all listings, but all listings are "as-is, where-is," with no implied warranty.
  - All buyers are encouraged to inspect equipment personally to verify accuracy.
  - All information contained in this listing sheet is confidential. It is the property of RBS and is not to be
    - Road Builders Supply, LLC accepts no liability for the accuracy of the above listing.