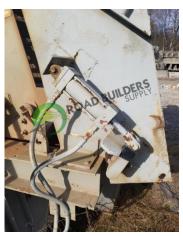

## SD037 Deister 6 x 16 Double Deck

## **Details**

- Catwalk and rail on one side
- Legs are on off but near unit
- Deck selector
- 20HP motor

- All equipment subject to prior sale.
- RBS strives to ensure the accuracy of all listings, but all listings are "as-is, where-is," with no implied warranty.
  - All buyers are encouraged to inspect equipment personally to verify accuracy.
  - All information contained in this listing sheet is confidential. It is the property of RBS and is not to be
    - Road Builders Supply, LLC accepts no liability for the accuracy of the above listing.