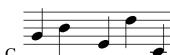

13. Write the letter in the space that matches the notes in the right column.

\_\_\_\_\_ Notes stepping up

\_\_\_\_ Notes skipping up

\_\_\_\_\_ Repeated notes

\_\_\_\_ Notes on lines

\_\_\_\_\_ Notes stepping down