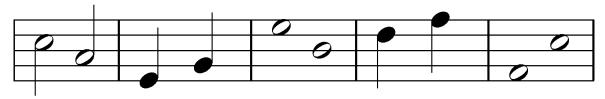

4. Circle **only** the **HALF** notes.

5. Circle **only** the **WHOLE** notes.

6. Circle **ONLY** the notes in **SPACES**.

7. Circle the **HIGHEST** note in each measure.

8. Circle the **LOWEST** note in each measure.

9. Circle **ONLY** the notes on **LINES**.

10. Circle **ONLY** the measures with notes that **SKIP** up or down.

11. Circle **ONLY** the measures with notes that **STEP** up or down.

12. Write the letter in the space that matches the definition.