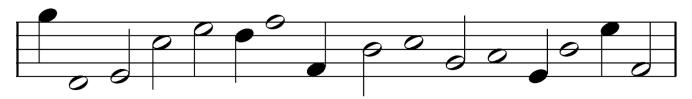

13. Write the letter in the space that matches the notes in the right column.

\_\_\_\_\_ Notes stepping up

\_\_\_\_ Notes skipping up

\_\_\_\_\_ Repeated notes

\_\_\_\_ Notes on lines

\_\_\_\_\_ Notes stepping down