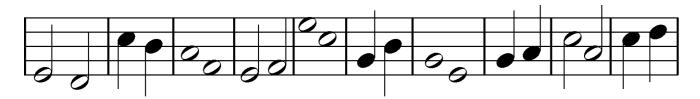

4. Circle **only** the **HALF** notes.

5. Circle **only** the **WHOLE** notes.

6. Circle **ONLY** the notes in **SPACES**.

7. Circle the **HIGHEST** note in each measure.

8. Circle the **LOWEST** note in each measure.

9. Circle **ONLY** the notes on **LINES**.

10. Circle **ONLY** the measures with notes that **SKIP** up or down.

11. Circle **ONLY** the measures with notes that **STEP** up or down.

12. Write the letter in the space that matches the definition.