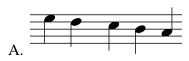

13. Write the letter in the space that matches the notes in the right column.

\_\_\_\_\_ Notes stepping up

\_\_\_\_ Notes skipping up

\_\_\_\_\_ Repeated notes

\_\_\_\_ Notes on lines

\_\_\_\_\_ Notes stepping down