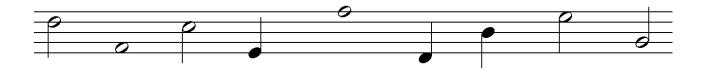

13. Write the letter in the space that matches the notes in the right column.

\_\_\_\_\_ Notes stepping up

\_\_\_\_ Notes skipping up

\_\_\_\_\_ Repeated notes

\_\_\_\_ Notes on lines

\_\_\_\_\_ Notes stepping down