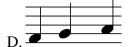

13. Write the letter in the space that matches the notes in the right column.

\_\_\_\_\_ Notes stepping up

\_\_\_\_ Notes skipping up

\_\_\_\_\_ Repeated notes

\_\_\_\_ Notes on lines

\_\_\_\_\_ Notes stepping down