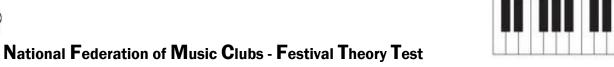

4. Circle **only** the **HALF** notes.

5. Circle **only** the **WHOLE** notes.

6. Circle **ONLY** the notes in **SPACES**.

7. Circle the **HIGHEST** note in each measure.

8. Circle the **LOWEST** note in each measure.

9. Circle **ONLY** the notes on **LINES**.

10. Circle **ONLY** the measures with notes that **SKIP** up or down.

11. Circle **ONLY** the measures with notes that **STEP** up or down.

12. Write the letter in the space that matches the definition.