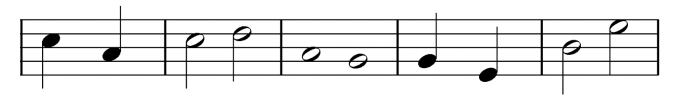

4. Circle **only** the **HALF** notes.

5. Circle **only** the **WHOLE** notes.

6. Circle **ONLY** the notes in **SPACES**.

7. Circle the **HIGHEST** note in each measure.

8. Circle the **LOWEST** note in each measure.

9. Circle **ONLY** the notes on **LINES**.

10. Circle **ONLY** the measures with notes that **SKIP** up or down.

11. Circle **ONLY** the measures with notes that **STEP** up or down.

12. Write the letter in the space that matches the definition.