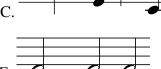

13. Write the letter in the space that matches the notes in the right column.

\_\_\_\_\_ Notes stepping up

\_\_\_\_ Notes skipping up

\_\_\_\_\_ Repeated notes

\_\_\_\_ Notes on lines

\_\_\_\_\_ Notes stepping down