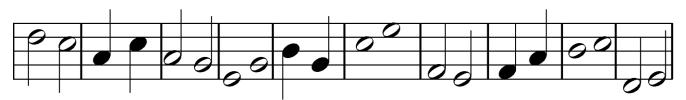

4. Circle **only** the **HALF** notes.

5. Circle **only** the **WHOLE** notes.

6. Circle **ONLY** the notes in **SPACES**.

7. Circle the **HIGHEST** note in each measure.

8. Circle the **LOWEST** note in each measure.

9. Circle **ONLY** the notes on **LINES**.

10. Circle **ONLY** the measures with notes that **SKIP** up or down.

11. Circle **ONLY** the measures with notes that **STEP** up or down.

12. Write the letter in the space that matches the definition.