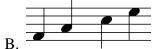

13. Write the letter in the space that matches the notes in the right column.

\_\_\_\_\_ Notes stepping up

\_\_\_\_ Notes skipping up

\_\_\_\_\_ Repeated notes

\_\_\_\_ Notes on lines

\_\_\_\_\_ Notes stepping down