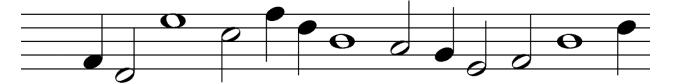

4. Circle **only** the **HALF** notes.

5. Circle **only** the **WHOLE** notes.

6. Circle **ONLY** the notes in **SPACES**.

7. Circle the **HIGHEST** note in each measure.

8. Circle the **LOWEST** note in each measure.

9. Circle **ONLY** the notes on **LINES**.

10. Circle **ONLY** the measures with notes that **SKIP** up or down.

11. Circle **ONLY** the measures with notes that **STEP** up or down.

12. Write the letter in the space that matches the definition.