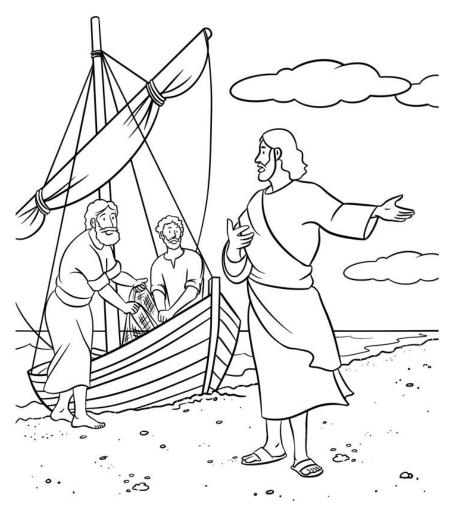

#### COLOR ME!

Then Jesus said to Simon, "Don't be afraid; from now on you will catch men." So they pulled their boats up on shore, left everything and followed him.

Luke 5:10-11

Copyright © CalvaryCurriculum.com Used by Permission