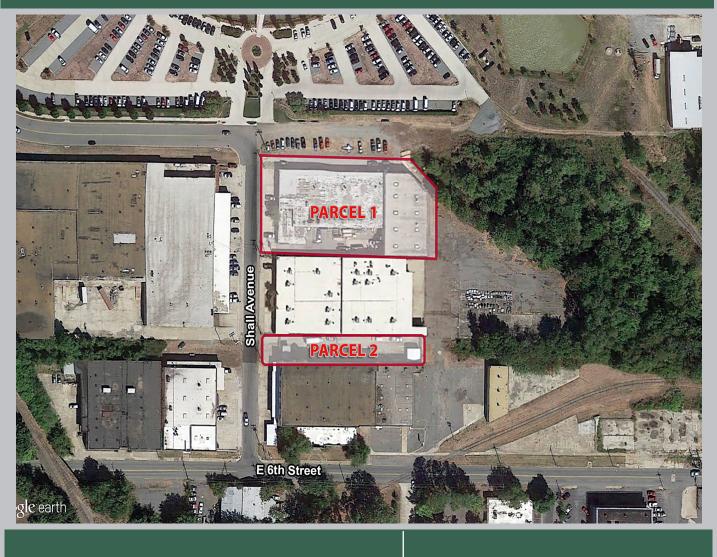

OPPORTUNITY ZONE INVESTMENT East Village Property For Sale or Lease

**I.47 Acres Total Available -**[Parcel 1] 31,589 SF + 1.04 Acres [Parcel 2] 0.33 Acres Adjacent Land

Tenant Improvement Allowance: Negotiable Lease Rate: \$6.65/SF NNN As Is