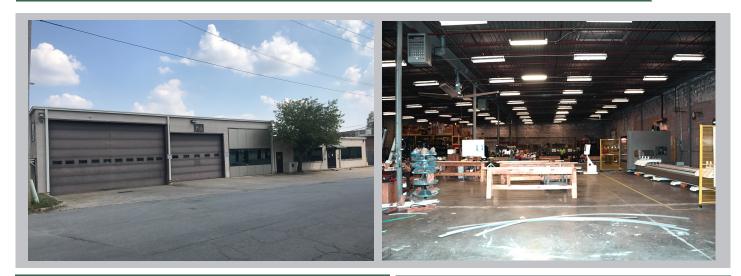

## **Property Highlights -**

-New roof: August 2016 -Main Warehouse: 12' ceiling -Fabrication Shop: 17' ceiling