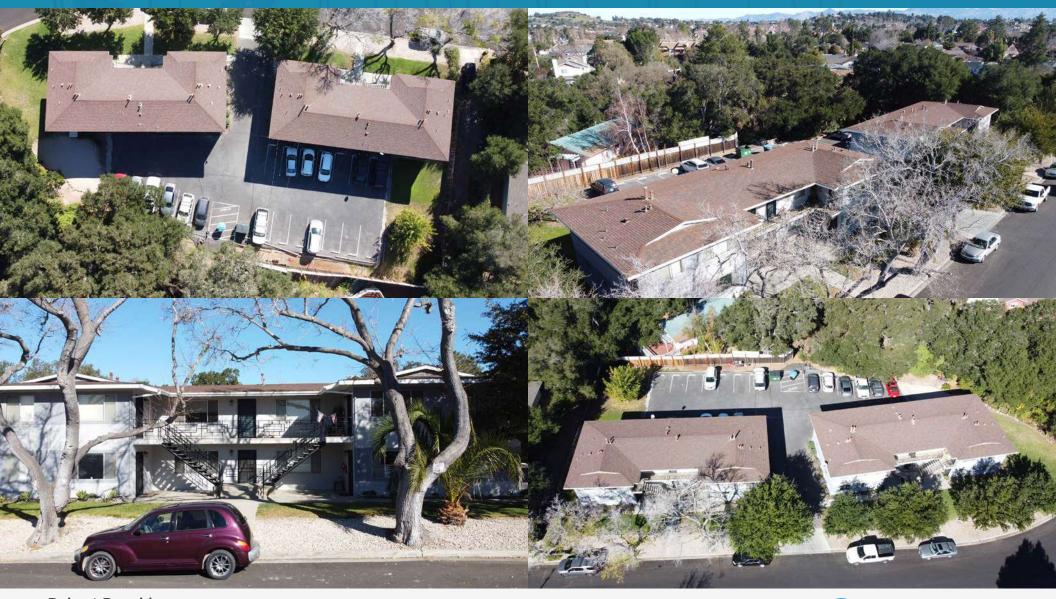

# FOR SALE | 12 UNIT MULTIFAMILY COMPLEX OFFERED AT \$4,250,000 \$354,167/UNIT · 3.6% Cap · 100% occupancy!

This well maintained apartment complex features a total of 12 units. All of the units are 2 bedroom / 1 bath and include hookups for washer and dryer. The units are in on a tree lined residential street in close proximity to downtown Solvang. The properties include ample onsite parking. There is currently 100% occupancy.

#### **Offering Specifics**

| Price      | \$4,250,000 (\$354,167/Unit)        |
|------------|-------------------------------------|
| Units      | 12                                  |
| Buildings  | 2                                   |
| Unit Mix   | 12 x 2BD/1BA (6 Units Per Building) |
| Lot Size   | ±28,314 SF                          |
| Floors     | 2                                   |
| APN        | 139-221-002 / 139-221-051           |
| Year Built | Est. 1960's                         |
|            |                                     |

253 & 263 3rd St | Solvang CA 93463

The information provided here has been obtained from the owner of the property or from other sources deemed reliable. We have no reason to doubt its accuracy, but we do not guarantee it.