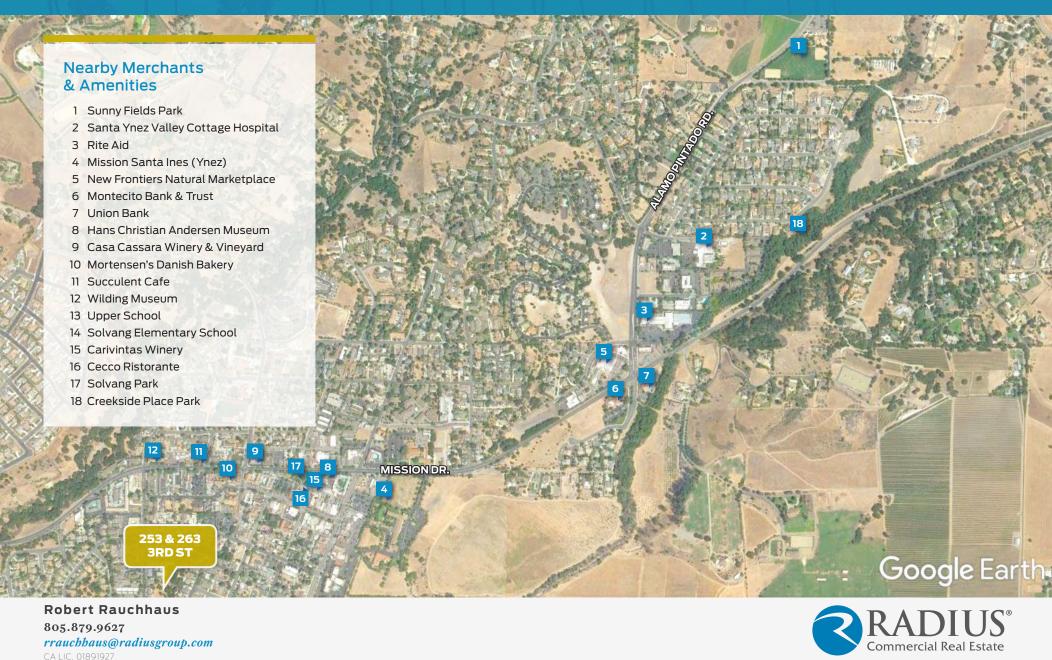

## SOLVANG | "SUNNY FIELD"

Solvang is a city in southern California's Santa Ynez Valley. It's known for its Danish-style architecture and many wineries. The Elverhøj Museum of History & Art explores the city's Danish heritage through personal stories and photographs. Solvang's rich Danish heritage was founded by Danish immigrants in 1911 who traversed the plains from Iowa to establish a settlement in the

golden state of California. The Solvang Vintage Motorcycle Museum exhibits dozens of classic American, Japanese and European motorbikes. The Old Mission Santa Inés is an early-1800s Franciscan church located near the town's center.

Named by Sunset magazine as one of the "10 Most Beautiful Small Towns in the Western United States," the area boasts authentic architecture, thatched roofs, Old World craftsmanship and traditional windmills. Solvang also offers chic Scandinavian-style lodging, chef-driven restaurants and great wine.