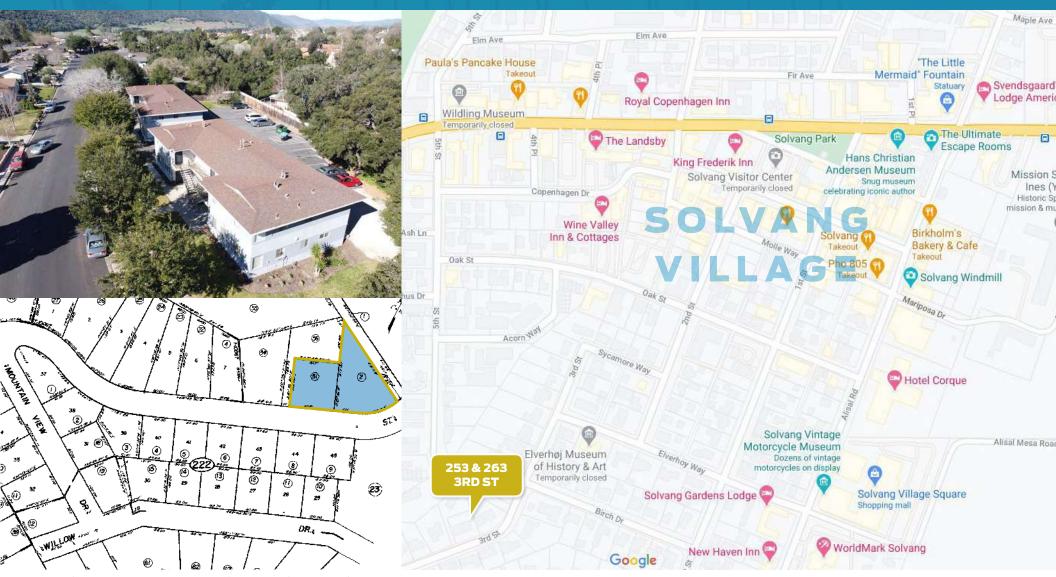

## SOLVANG | "SUNNY FIELD"

Solvang is a city in southern California's Santa Ynez Valley. It's known for its Danish-style architecture and many wineries. The Elverhøj Museum of History & Art explores the city's Danish heritage through personal stories and photographs. Solvang's rich Danish heritage was founded by Danish immigrants in 1911 who traversed the plains from Iowa to establish a settlement in the

golden state of California. The Solvang Vintage Motorcycle Museum exhibits dozens of classic American, Japanese and European motorbikes. The Old Mission Santa Inés is an early-1800s Franciscan church located near the town's center.

Named by Sunset magazine as one of the "10 Most Beautiful Small Towns in the Western United States," the area boasts authentic architecture, thatched roofs, Old World craftsmanship and traditional windmills. Solvang also offers chic Scandinavian-style lodging, chef-driven restaurants and great wine.