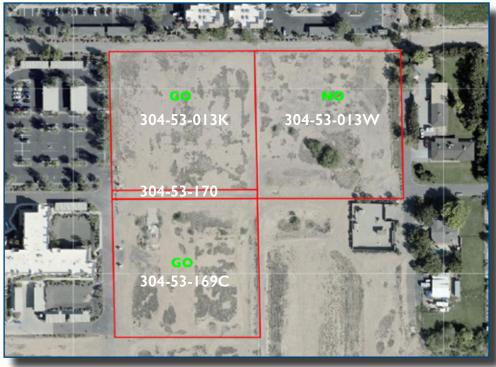

## **HIGHLIGHTS**

- Four parcels: 2.35 7.28 acres available.
- Excellent Medical/Office development site in the Mercy Gilbert Medical Center Corridor.
- Easy access to Santan/Loop 202 Freeway
- Zoned GO & NO Town of Gilbert
- Strong demographics and household incomes