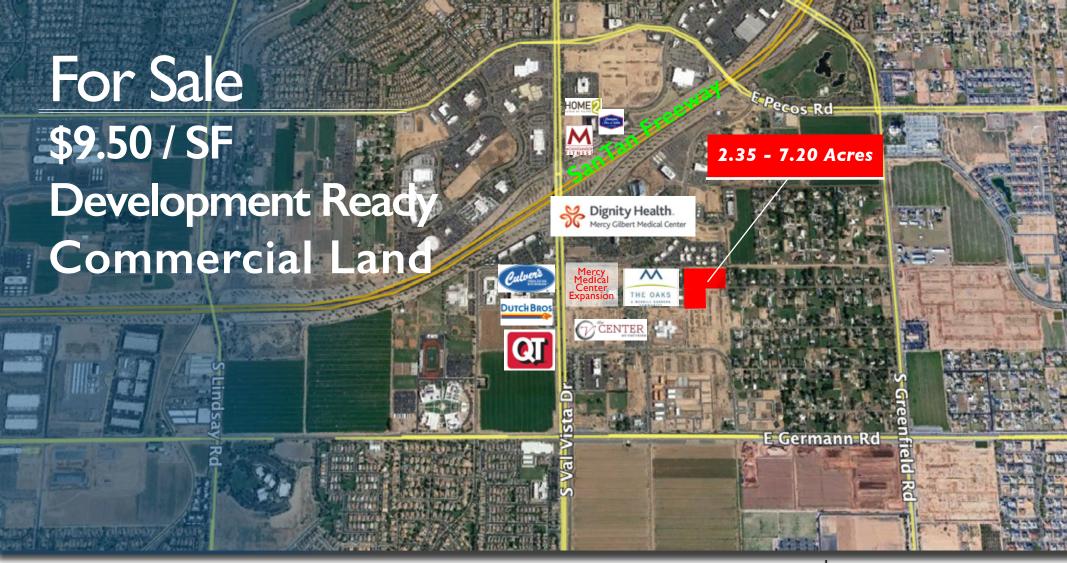

## Gilbert, AZ

1915 -1963 E Willis Rd. & 3663 S 155th St Gilbert, AZ 85297

Jim Zemezonak, CRE
Principal
480.792.9500
jim@bouldersrealtyadvisors.com

Vice President 602.527.2929 brett@bouldersrealtyadvisors.com

## **HIGHLIGHTS**

- Four parcels: 2.35 7.28 acres available.
- Excellent Medical/Office development site in the Mercy Gilbert Medical Center Corridor.
- Easy access to Santan/Loop 202 Freeway
- Zoned GO & NO Town of Gilbert
- Strong demographics and household incomes