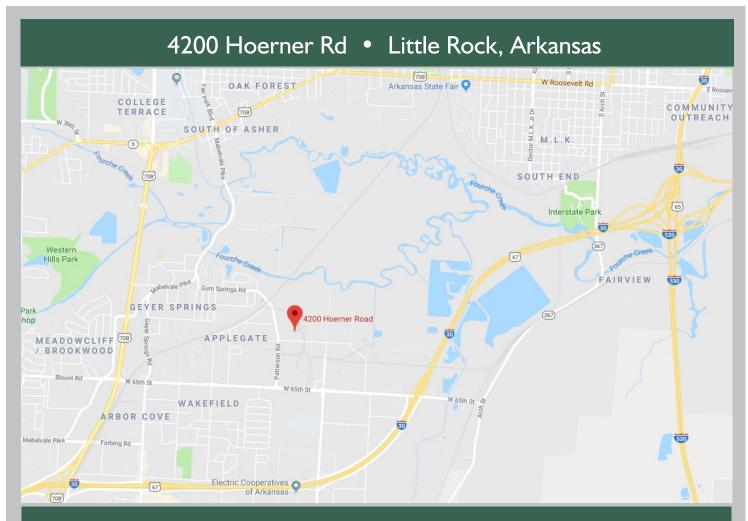

## Warehouse Space For Lease

4200 Hoerner Rd. Little Rock, AR 72209

Property is conveniently located off 65th St, on the corner of Patterson and Hoerner.

\*Suites can be combined or subdivided\*

FOR MORE INFORMATION, CONTACT:

## Lauren Frederick

**Commercial Agent** 

501-374-2303

Ifrederick@hosto.com

haybarrealestate.com

From I-30 West, take the 65th St. exit and head West. Turn left onto Patterson, and property is on the corner of Patterson and Hoerner.