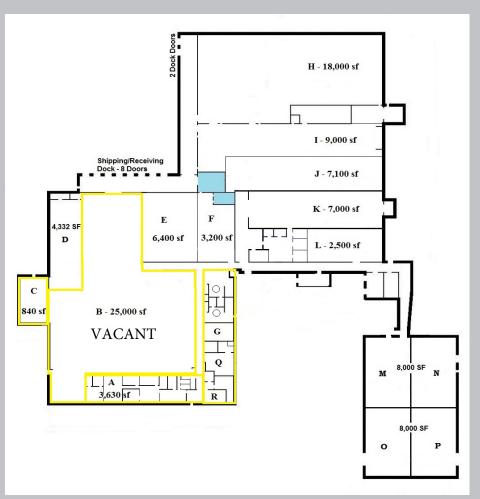

## Lease Rate: \$2/SF MG

- \* Approx. 25,000 SF of warehouse and 3,630 SF of office available.
- \*Office space can be opened up to create a showroom
- \* Has 8 available dock high doors and 3 available roll up doors
- \*Approx. 5 acres of outside, fenced storage space available

Property is conveniently located off 65th St, on the corner of Patterson and Hoerner.

\*Suites can be combined or subdivided\*

FOR MORE INFORMATION, CONTACT: