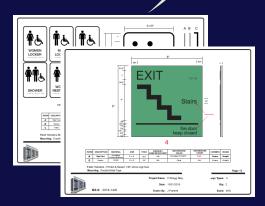

Next up, custom design (shop) drawings. Let's see what it looks like on paper first. We will add our comments if we see something that may pose a problem such as; color contrast, code, or anything else. If you do not like it, don't worry, we will update your drawings until you are completely satisfied.