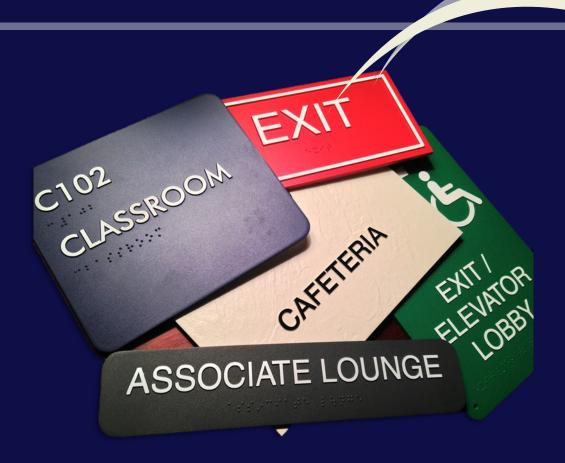

\*\*please refer to warranty for terms

Independent Specialty Signage, Inc. (ISS), knows that signage is more than an afterthought. We work with our clients to craft signs that add to the design.

It starts with a simple request for quote (rfq). Send us what you have and chances are we will get you what you need. With our vast array of products, our goal is to meet spec every time and provide you with a quote within 24 hours.

Next up, custom design (shop) drawings. Let's see what it looks like on paper first. We will add our comments if we see something that may pose a problem such as; color contrast, code, or anything else. If you do not like it, don't worry, we will update your drawings until you are completely satisfied.

Finally, it is time for production. Send us your final ok, along with color choices, and the production team will produce your top quality signage in no time. Then it is time for your next project.