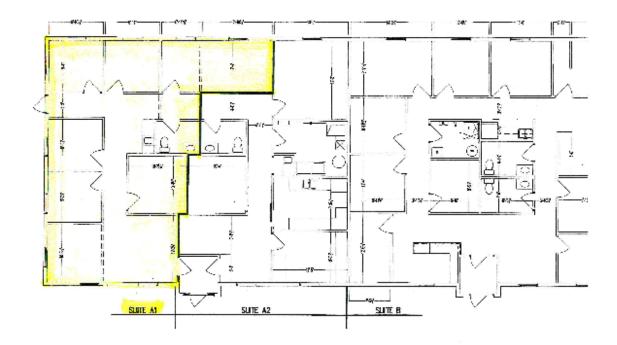

### High Traffic Location 2523 West Folsom Street, Suite A1

- Competitive Rates
- Flexible Use-Retail, Professional Office, Medical
- Clairemont & Folsom Signalized Intersection
- Fast Access to Hwy I94, 312
- Great Visibility
- Attractive Arts & Craft Architecture
- Next to Numerous Customer Generators such as Dollar Tree, Dunkin' Donuts, Menards, Festival Foods West, Holiday Express, Culvers

# **Suite A1—Approximately 1,500 Square Feet**

CUSTOMER PARKING AT YOUR DOOR

For More Information, Contact:

**DAVID SANDERS** 715-723-2223 EXT 12

dsanders@midstatesdevelopment.com