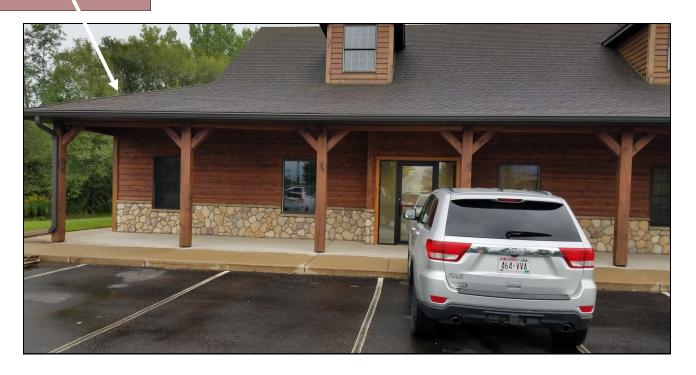

### High Traffic Location 2523 West Folsom Street, Suite A1

- Competitive Rates
- Flexible Use-Retail, Professional Office, Medical
- Clairemont & Folsom Signalized Intersection
- Fast Access to Hwy I94, 312
- Great Visibility
- Attractive Arts & Craft Architecture
- Next to Numerous Customer Generators such as Dollar Tree, Dunkin' Donuts, Menards, Festival Foods West, Holiday Express, Culvers

# **Suite A1—Approximately 1,500 Square Feet**

CUSTOMER PARKING AT YOUR DOOR

For More Information, Contact:

**DAVID SANDERS** 715-723-2223 EXT 12

dsanders@midstatesdevelopment.com