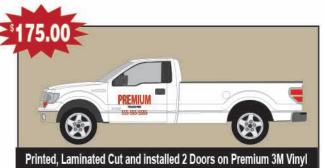

# **Premium Vinyl Truck Lettering**

### Quantity Price Breaks FOR ALL IDENTICAL

Premium Printed and Lamianted 3M 180CV3 with 8518 3M Gloss Lamiante. Premium vinyl has an expected life of 7+/- years on the sides and back, hood 5 +/- years. Time frame is based on 1-2 exterior full cleanings a month

Perforated Window Film Is Not Included in prices listed. Perforated window film is available for additional charges.

Hedgehog Signs will NOT Print any Hate and will not print Copyrighted images PRICE INCLUDES ONE LAYOUT AND ONE REVISION AFTER PAID IN FULL. PRICE BASED ON (5-6 business days) PRODUCTION AFTER PROOF APPROVAL