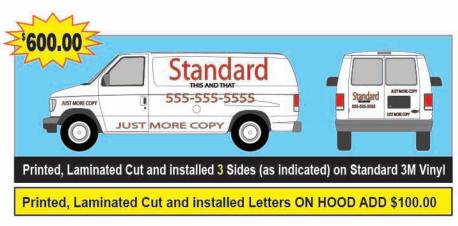

# **Standard Vinyl Van Lettering**

### Quantity Price Breaks FOR ALL IDENTICAL

Standard Printed and Lamianted 3M IJ35 with 8508

3M Gloss Lamiante. Standard vinyl has an expected life of 4+/- years on the sides 3+/- years on the roof and hood. Time frame is based on 1-2 exterior full cleanings a month.

Perforated Window Film Is Not Included in prices listed. Perforated window film is available for additional charges.

Prices do not include Extended vans and Tall vans

Hedgehog Signs will NOT Print any Hate and will not print Copyrighted images PRICE INCLUDES ONE LAYOUT AND ONE REVISION AFTER PAID IN FULL. PRICE BASED ON (5-6 business days) PRODUCTION AFTER PROOF APPROVAL