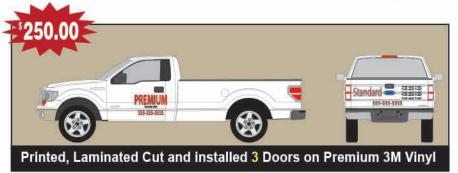

# **Premium Vinyl Truck Lettering**

### Quantity Price Breaks FOR ALL IDENTICAL

Premium Printed and Lamianted 3M 180CV3 with 8518 3M Gloss Lamiante. Premium vinyl has an expected life of 7+/- years on the sides and back, hood 5 +/- years. Time frame is based on 1-2 exterior full cleanings a month

Perforated Window Film Is Not Included in prices listed. Perforated window film is available for additional charges.

Hedgehog Signs will NOT Print any Hate and will not print Copyrighted images PRICE INCLUDES ONE LAYOUT AND ONE REVISION AFTER PAID IN FULL. PRICE BASED ON (5-6 business days) PRODUCTION AFTER PROOF APPROVAL