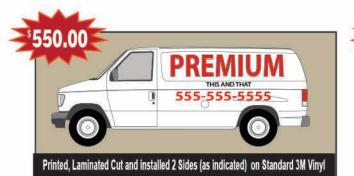

# **Premium Vinyl Van Lettering**

Quantity Price Breaks FOR ALL IDENTICAL

Premium Printed and Lamianted 3M 180CV3 with 8518 3M Gloss Lamiante. Premium vinyl has an expected life of 7+/- years on the sides 5 +/- years on the roof and hood. Time frame is based on 1-2 exterior full cleanings a month.

Perforated Window Film Is Not Included in prices listed. Perforated window film is available for additional charges.

Hedgehog Signs will NOT Print any Hate and will not print Copyrighted images PRICE INCLUDES ONE LAYOUT AND ONE REVISION AFTER PAID IN FULL. PRICE BASED ON (5-6 business days) PRODUCTION AFTER PROOF APPROVAL

### To avoid additional costs bring van freshly washed

Prices are based on standard production after proof approval, Excluding Holidays. Rush Jobs are available, see Page 2 for additional Prices and terms. Prices include one layout and one revision if needed, layout is a courtesy. Additional revision will carry and additional art charge. All designs and logos created by Hedgehog Signs are property of Hedgehog Signs, of which can be purchased separately. (All prices are subject to change and void after 1-1-2020.