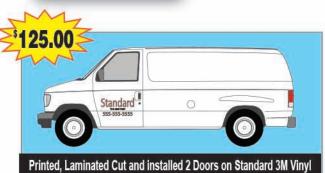

# **Standard Vinyl Van Lettering**

### Quantity Price Breaks FOR ALL IDENTICAL

Standard Printed and Lamianted 3M IJ35 with 8508

3M Gloss Lamiante. Standard vinyl has an expected life of 4+/- years on the sides 3+/- years on the roof and hood. Time frame is based on 1-2 exterior full cleanings a month.

Perforated Window Film Is Not Included in prices listed. Perforated window film is available for additional charges.

Prices do not include Extended vans and Tall vans

Hedgehog Signs will NOT Print any Hate and will not print Copyrighted images PRICE INCLUDES ONE LAYOUT AND ONE REVISION AFTER PAID IN FULL. PRICE BASED ON (5-6 business days) PRODUCTION AFTER PROOF APPROVAL