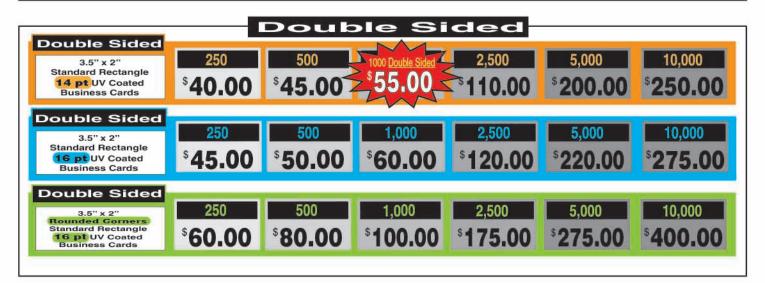

19

| HEDGEHOG                                                                                                                                    | Business Cards |                                                                                   |  |  |  |  |  |
|---------------------------------------------------------------------------------------------------------------------------------------------|----------------|-----------------------------------------------------------------------------------|--|--|--|--|--|
| PRINTING - VEHICLE WRAPS - APPAREL<br>Www.HedgehogSigns.com<br>402 West 11th Street<br>Newport, KY 41071<br>859-291-8544<br>2019<br>CATALOG |                | Quantity Price Breaks<br>FOR ALL IDENTICAL                                        |  |  |  |  |  |
|                                                                                                                                             | Single Side    | d                                                                                 |  |  |  |  |  |
| Single Sided3.5" x 2"Standard Rectangle14 pt UV CoatedBusiness Cards30.00                                                                   |                | 500 5,000 10,000<br>0.00 \$175.00 \$200.00                                        |  |  |  |  |  |
| Single Sided<br>3.5" x 2"<br>Standard Rectangle<br>16 pt UV Coated<br>Business Cards<br>250<br>\$35.00                                      |                | 500         5,000         10,000           5.00         \$180.00         \$220.00 |  |  |  |  |  |
| Single Sided<br>3.5" x 2"<br>Rounded Corners<br>Standard Rectangle<br>16 pt UV Coated<br>Business Cards<br>250<br>50,000                    |                | 500         5,000         10,000           0.00         \$250.00         \$350.00 |  |  |  |  |  |