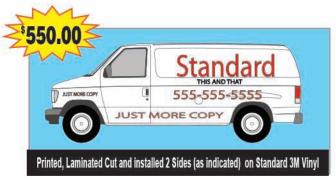

# **Premium Vinyl Van Lettering**

Quantity Price Breaks FOR ALL IDENTICAL

Premium Printed and Lamianted 3M 180CV3 with 8518 3M Gloss Lamiante. Premium vinyl has an expected life of 7+/- years on the sides 5 +/- years on the roof and hood. Time frame is based on 1-2 exterior full cleanings a month.

Perforated Window Film Is Not Included in prices listed. Perforated window film is available for additional charges.

Hedgehog Signs will NOT Print any Hate and will not print Copyrighted images PRICE INCLUDES ONE LAYOUT AND ONE REVISION AFTER PAID IN FULL. PRICE BASED ON (5-6 business days) PRODUCTION AFTER PROOF APPROVAL

### To avoid additional costs bring van freshly washed

Prices are based on standard production after proof approval, Excluding Holidays. Rush Jobs are available, see Page 2 for additional Prices and terms. Prices include one layout and one revision if needed, layout is a courtesy. Additional revision will carry and additional art charge. All designs and logos created by Hedgehog Signs are property of Hedgehog Signs, of which can be purchased separately. (All prices are subject to change and void after 1-1-2020.