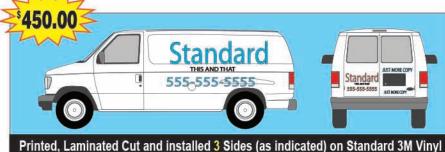

# **Premium Vinyl Van Lettering**

Quantity Price Breaks FOR ALL IDENTICAL

Premium Printed and Lamianted 3M 180CV3 with 8518 3M Gloss Lamiante. Premium vinyl has an expected life of 7+/- years on the sides 5 +/- years on the roof and hood. Time frame is based on 1-2 exterior full cleanings a month.

Perforated Window Film Is Not Included in prices listed. Perforated window film is available for additional charges.

Hedgehog Signs will NOT Print any Hate and will not print Copyrighted images PRICE INCLUDES ONE LAYOUT AND ONE REVISION AFTER PAID IN FULL. PRICE BASED ON (5-6 business days) PRODUCTION AFTER PROOF APPROVAL

### To avoid additional costs bring van freshly washed

Prices are based on standard production after proof approval, Excluding Holidays. Rush Jobs are available, see Page 2 for additional Prices and terms. Prices include one layout and one revision if needed, layout is a courtesy. Additional revision will carry and additional art charge. All designs and logos created by Hedgehog Signs are property of Hedgehog Signs, of which can be purchased separately. (All prices are subject to change and void after 1-1-2020.