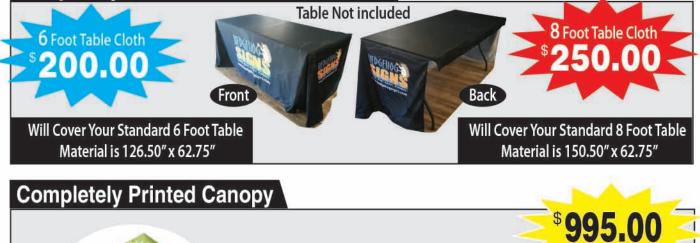

# **Table Cloths and Tent Canopys**

Quantity Price Breaks FOR ALL IDENTICAL

30" x 72"

each

### **Completely Printed Table Runner**

Black Throw only, not Blue

Case Included

| 24" x 72" \$90.00  | 24" x 80" \$97.00  |
|--------------------|--------------------|
| 30"x 72" \$107.00  | 30" x 80" \$116.00 |
| 36" x 72" \$125.00 | 36" x 80" \$136.00 |
| 40"x 72"\$158.00   | 40" x 80" \$174.00 |

### Completely Printed 3 Sided Table Cloth

- Wow your customers with a full color pop-up Canopy
- Assembled (tallest) 120"w x 120"d x 137"h
- Weather resistant, scratch resistant strong 6 oz. tent fabric

Printed Single Sided additional Items: Back Wall (113" x 78") add 299.00 Side Half Wall (113" x 39") add175.00 each

Hedgehog Signs will NOT Print any Hate and will not print Copyrighted images PRICE INCLUDES ONE LAYOUT AND ONE REVISION AFTER PAID IN FULL. PRICE BASED ON (7-8 business days) PRODUCTION AFTER PROOF APPROVAL