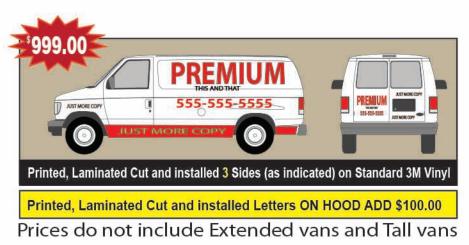

# **Premium Vinyl Van Lettering**

Quantity Price Breaks FOR ALL IDENTICAL

Premium Printed and Lamianted 3M 180CV3 with 8518 3M Gloss Lamiante. Premium vinyl has an expected life of 7+/- years on the sides 5 +/- years on the roof and hood. Time frame is based on 1-2 exterior full cleanings a month.

Perforated Window Film Is Not Included in prices listed. Perforated window film is available for additional charges.

Hedgehog Signs will NOT Print any Hate and will not print Copyrighted images PRICE INCLUDES ONE LAYOUT AND ONE REVISION AFTER PAID IN FULL. PRICE BASED ON (5-6 business days) PRODUCTION AFTER PROOF APPROVAL

### To avoid additional costs bring van freshly washed

Prices are based on standard production after proof approval, Excluding Holidays. Rush Jobs are available, see Page 2 for additional Prices and terms. Prices include one layout and one revision if needed, layout is a courtesy. Additional revision will carry and additional art charge. All designs and logos created by Hedgehog Signs are property of Hedgehog Signs, of which can be purchased separately. (All prices are subject to change and void after 1-1-2020.