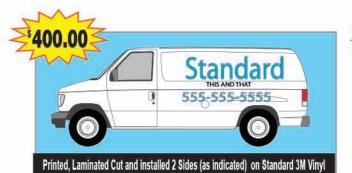

# **Premium Vinyl Van Lettering**

Quantity Price Breaks FOR ALL IDENTICAL

Premium Printed and Lamianted 3M 180CV3 with 8518 3M Gloss Lamiante. Premium vinyl has an expected life of 7+/- years on the sides 5 +/- years on the roof and hood. Time frame is based on 1-2 exterior full cleanings a month.

Perforated Window Film Is Not Included in prices listed. Perforated window film is available for additional charges.

Hedgehog Signs will NOT Print any Hate and will not print Copyrighted images PRICE INCLUDES ONE LAYOUT AND ONE REVISION AFTER PAID IN FULL. PRICE BASED ON (5-6 business days) PRODUCTION AFTER PROOF APPROVAL

### To avoid additional costs bring van freshly washed

Prices are based on standard production after proof approval, Excluding Holidays. Rush Jobs are available, see Page 2 for additional Prices and terms. Prices include one layout and one revision if needed, layout is a courtesy. Additional revision will carry and additional art charge. All designs and logos created by Hedgehog Signs are property of Hedgehog Signs, of which can be purchased separately. (All prices are subject to change and void after 1-1-2020.