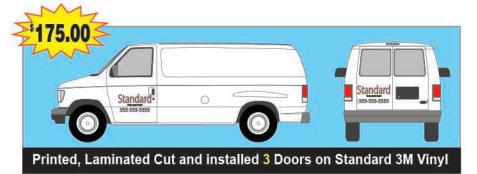

Page 16....Standard Van Lettering

# **Standard Vinyl Van Lettering**

### Quantity Price Breaks FOR ALL IDENTICAL

Standard Printed and Lamianted 3M IJ35 with 8508

3M Gloss Lamiante. Standard vinyl has an expected life of 4+/- years on the sides 3+/- years on the roof and hood. Time frame is based on 1-2 exterior full cleanings a month.

Perforated Window Film Is Not Included in prices listed. Perforated window film is available for additional charges.

Prices do not include Extended vans and Tall vans

Hedgehog Signs will NOT Print any Hate and will not print Copyrighted images PRICE INCLUDES ONE LAYOUT AND ONE REVISION AFTER PAID IN FULL. PRICE BASED ON (5-6 business days) PRODUCTION AFTER PROOF APPROVAL

### To avoid additional costs bring van freshly washed

Prices are based on standard production after proof approval, Excluding Holidays. Rush Jobs are available, see Page 2 for additional Prices and terms. Prices include one layout and one revision if needed, layout is a courtesy. Additional revision will carry and additional art charge. All designs and logos created by Hedgehog Signs are property of Hedgehog Signs, of which can be purchased separately. (All prices are subject to change and void after 1-1-2020.