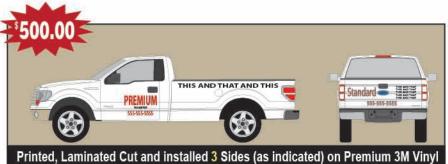

# **Premium Vinyl Truck Lettering**

### Quantity Price Breaks FOR ALL IDENTICAL

Premium Printed and Lamianted 3M 180CV3 with 8518 3M Gloss Lamiante. Premium vinyl has an expected life of 7+/- years on the sides and back, hood 5 +/- years. Time frame is based on 1-2 exterior full cleanings a month

Perforated Window Film Is Not Included in prices listed. Perforated window film is available for additional charges.

Hedgehog Signs will NOT Print any Hate and will not print Copyrighted images PRICE INCLUDES ONE LAYOUT AND ONE REVISION AFTER PAID IN FULL. PRICE BASED ON (5-6 business days) PRODUCTION AFTER PROOF APPROVAL