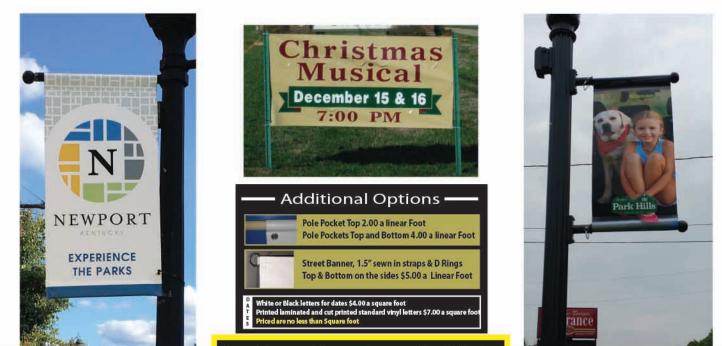

490.00 | \$560.00 | \$630.00 | \$700.00  | \$770.00 | \$840.00 | \$910.00   | \$980.00   | \$1,050.00 | \$1,120.00 |
| 15   | \$75.00 | \$150.00 | \$225.00 | \$300.00 | \$375.00 | \$450.00 | \$525.00 | \$600.00 | \$675.00 | \$750.00  | \$825.00 | \$900.00 | \$975.00   | \$1,050.00 | \$1,125.00 | \$1,200.00 |
| 16   | \$80.00 | \$160.00 | \$240.00 | \$320.00 | \$400.00 | \$480.00 | \$560.00 | \$640.00 | \$720.00 | \$800.00  | \$880.00 | \$960.00 | \$1,040.00 | \$1,120.00 | \$1,200.00 | \$1,280.00 |

Hedgehog Signs will NOT Print any Hate and will not print Copyrighted images PRICE INCLUDES ONE LAYOUT AND ONE REVISION AFTER PAID IN FULL. PRICE BASED ON (5-6 business days) PRODUCTION AFTER PROOF APPROVAL



# **Double Sided Coroplast Yard Signs**

### Quantity Price Breaks FOR ALL IDENTICAL



### Sewn Edges and Grommets every 24 - 36 Inches

| <u></u> |         |          |          |          |          |          |          |          |          |          |           |           |           |           |           | i         |
|---------|---------|----------|----------|----------|----------|----------|----------|----------|----------|----------|-----------|-----------|-----------|-----------|-----------|-----------|
| Feet    | 1       | 2        | 3        | 4        | 5        | 6        | 7        | 8        | 9        | 10       | 11        | 12        | 13        | 14        | 15        | 16        |
| 1       | \$50.00 | \$50.00  | \$50.00  | \$50.00  | \$50.00  | \$60.00  | \$70.00  | \$75.00  | \$85.00  | \$90.00  | \$100.00  | \$110.00  | \$125.00  | \$130.00  |