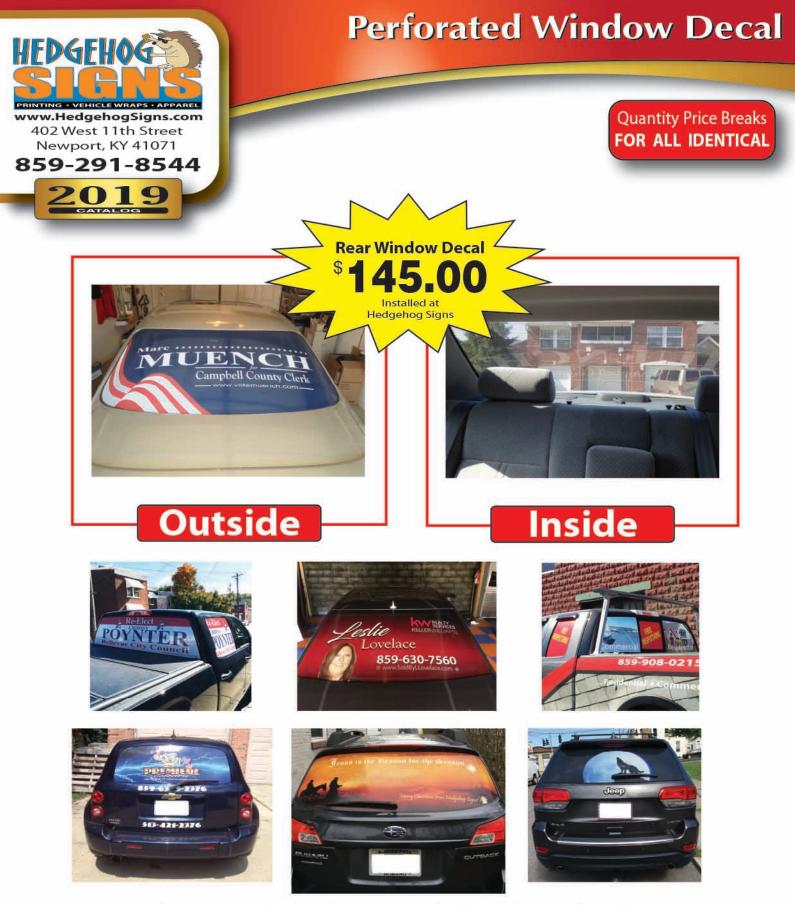

19

| HEDGEHOG                                                                                                                                    | Business Cards |                                                                                   |  |  |  |  |  |
|---------------------------------------------------------------------------------------------------------------------------------------------|----------------|-----------------------------------------------------------------------------------|--|--|--|--|--|
| PRINTING - VEHICLE WRAPS - APPAREL<br>Www.HedgehogSigns.com<br>402 West 11th Street<br>Newport, KY 41071<br>859-291-8544<br>2019<br>CATALOG |                | Quantity Price Breaks<br>FOR ALL IDENTICAL                                        |  |  |  |  |  |
|                                                                                                                                             | Single Side    | d                                                                                 |  |  |  |  |  |
| Single Sided3.5" x 2"Standard Rectangle14 pt UV CoatedBusiness Cards30.00                                                                   |                | 500 5,000 10,000<br>0.00 \$175.00 \$200.00                                        |  |  |  |  |  |
| Single Sided<br>3.5" x 2"<br>Standard Rectangle<br>16 pt UV Coated<br>Business Cards<br>250<br>\$35.00                                      |                | 500         5,000         10,000           5.00         \$180.00         \$220.00 |  |  |  |  |  |
| Single Sided<br>3.5" x 2"<br>Rounded Corners<br>Standard Rectangle<br>16 pt UV Coated<br>Business Cards<br>250<br>50,000                    |                | 500         5,000         10,000           0.00         \$250.00         \$350.00 |  |  |  |  |  |