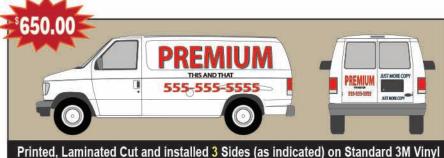

# **Premium Vinyl Van Lettering**

Quantity Price Breaks FOR ALL IDENTICAL

Premium Printed and Lamianted 3M 180CV3 with 8518 3M Gloss Lamiante. Premium vinyl has an expected life of 7+/- years on the sides 5 +/- years on the roof and hood. Time frame is based on 1-2 exterior full cleanings a month.

Perforated Window Film Is Not Included in prices listed. Perforated window film is available for additional charges.

Hedgehog Signs will NOT Print any Hate and will not print Copyrighted images PRICE INCLUDES ONE LAYOUT AND ONE REVISION AFTER PAID IN FULL. PRICE BASED ON (5-6 business days) PRODUCTION AFTER PROOF APPROVAL

### To avoid additional costs bring van freshly washed

Prices are based on standard production after proof approval, Excluding Holidays. Rush Jobs are available, see Page 2 for additional Prices and terms. Prices include one layout and one revision if needed, layout is a courtesy. Additional revision will carry and additional art charge. All designs and logos created by Hedgehog Signs are property of Hedgehog Signs, of which can be purchased separately. (All prices are subject to change and void after 1-1-2020.