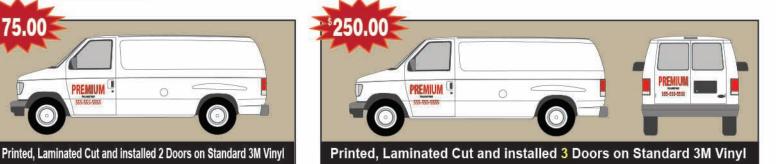

# **Premium Vinyl Truck Lettering**

### Quantity Price Breaks FOR ALL IDENTICAL

Premium Printed and Lamianted 3M 180CV3 with 8518 3M Gloss Lamiante. Premium vinyl has an expected life of 7+/- years on the sides and back, hood 5 +/- years. Time frame is based on 1-2 exterior full cleanings a month

Perforated Window Film Is Not Included in prices listed. Perforated window film is available for additional charges.

Hedgehog Signs will NOT Print any Hate and will not print Copyrighted images PRICE INCLUDES ONE LAYOUT AND ONE REVISION AFTER PAID IN FULL. PRICE BASED ON (5-6 business days) PRODUCTION AFTER PROOF APPROVAL