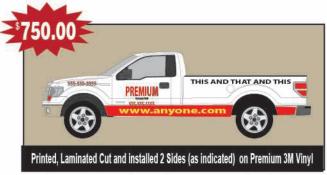

# **Premium Vinyl Truck Lettering**

### Quantity Price Breaks FOR ALL IDENTICAL

Premium Printed and Lamianted 3M 180CV3 with 8518 3M Gloss Lamiante. Premium vinyl has an expected life of 7+/- years on the sides and back, hood 5 +/- years. Time frame is based on 1-2 exterior full cleanings a month

Perforated Window Film Is Not Included in prices listed. Perforated window film is available for additional charges.

Hedgehog Signs will NOT Print any Hate and will not print Copyrighted images PRICE INCLUDES ONE LAYOUT AND ONE REVISION AFTER PAID IN FULL. PRICE BASED ON (5-6 business days) PRODUCTION AFTER PROOF APPROVAL