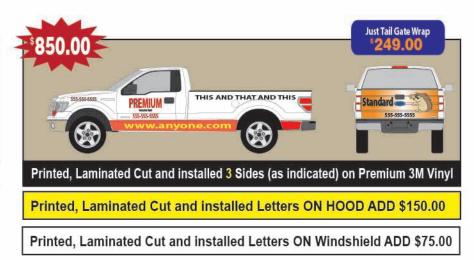

# **Premium Vinyl Truck Lettering**

### Quantity Price Breaks FOR ALL IDENTICAL

Premium Printed and Lamianted 3M 180CV3 with 8518 3M Gloss Lamiante. Premium vinyl has an expected life of 7+/- years on the sides and back, hood 5 +/- years. Time frame is based on 1-2 exterior full cleanings a month

Perforated Window Film Is Not Included in prices listed. Perforated window film is available for additional charges.

Hedgehog Signs will NOT Print any Hate and will not print Copyrighted images PRICE INCLUDES ONE LAYOUT AND ONE REVISION AFTER PAID IN FULL. PRICE BASED ON (5-6 business days) PRODUCTION AFTER PROOF APPROVAL