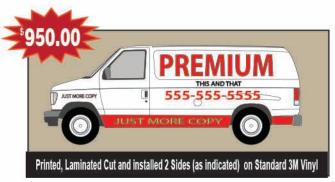

# **Premium Vinyl Truck Lettering**

### Quantity Price Breaks FOR ALL IDENTICAL

Premium Printed and Lamianted 3M 180CV3 with 8518 3M Gloss Lamiante. Premium vinyl has an expected life of 7+/- years on the sides and back, hood 5 +/- years. Time frame is based on 1-2 exterior full cleanings a month

Perforated Window Film Is Not Included in prices listed. Perforated window film is available for additional charges.

Hedgehog Signs will NOT Print any Hate and will not print Copyrighted images PRICE INCLUDES ONE LAYOUT AND ONE REVISION AFTER PAID IN FULL. PRICE BASED ON (5-6 business days) PRODUCTION AFTER PROOF APPROVAL