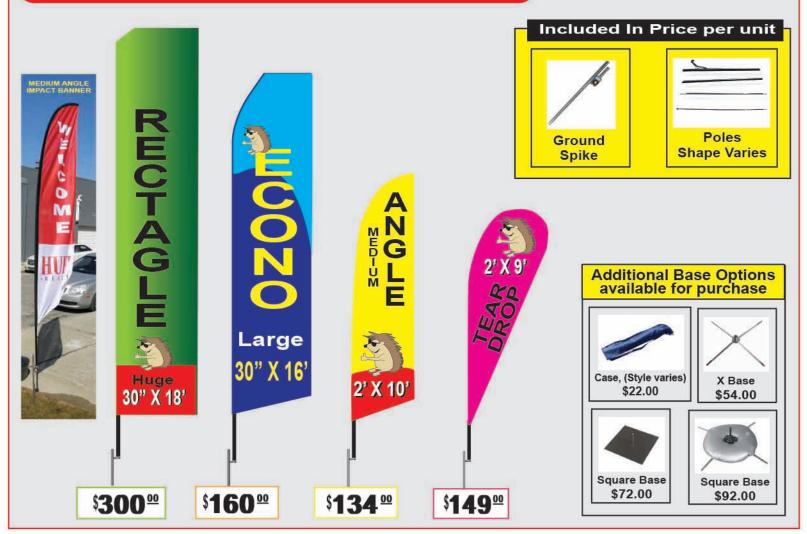

### CUSTOM PRINTED FLAGS

| Vertical | Horisontal | Single Sided | Double Sided |
|----------|------------|--------------|--------------|
| 12"      | 18"        | \$34.00      | \$48.00      |
| 24"      | 36"        | \$60.00      | \$75.00      |
| 36"      | 60"        | \$99.00      | \$140.00     |

### **CUSTOM SINGLE SIDED IMPACT FLAGS**

### Hedgehog Signs will NOT Print any Hate and will not print Copyrighted images PRICE INCLUDES ONE LAYOUT AND ONE REVISION AFTER PAID IN FULL. PRICE BASED ON (7-8 business days) PRODUCTION AFTER PROOF APPROVAL