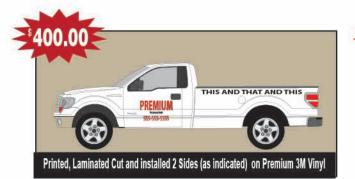

# **Premium Vinyl Truck Lettering**

### Quantity Price Breaks FOR ALL IDENTICAL

Premium Printed and Lamianted 3M 180CV3 with 8518 3M Gloss Lamiante. Premium vinyl has an expected life of 7+/- years on the sides and back, hood 5 +/- years. Time frame is based on 1-2 exterior full cleanings a month

Perforated Window Film Is Not Included in prices listed. Perforated window film is available for additional charges.

Hedgehog Signs will NOT Print any Hate and will not print Copyrighted images PRICE INCLUDES ONE LAYOUT AND ONE REVISION AFTER PAID IN FULL. PRICE BASED ON (5-6 business days) PRODUCTION AFTER PROOF APPROVAL