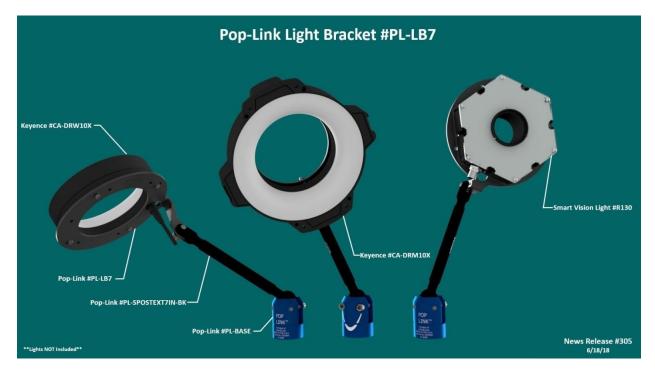

## News Release

We are proud to announce yet another product addition to the Pop-Link Mounting System; the PL-LB7 will be added to the Bracket Series.

This bracket is made from stainless steel and shipped with hardware to mount the following compatible lights:

- Keyence CA-DRM10X,
- Keyence CA-DRW10X
- Smart Vision R130

The bracket mounts to both The HDPL Series and The PL Series and has a list price of \$62.00.

Please contact us with any questions... we look forward to hearing from you!