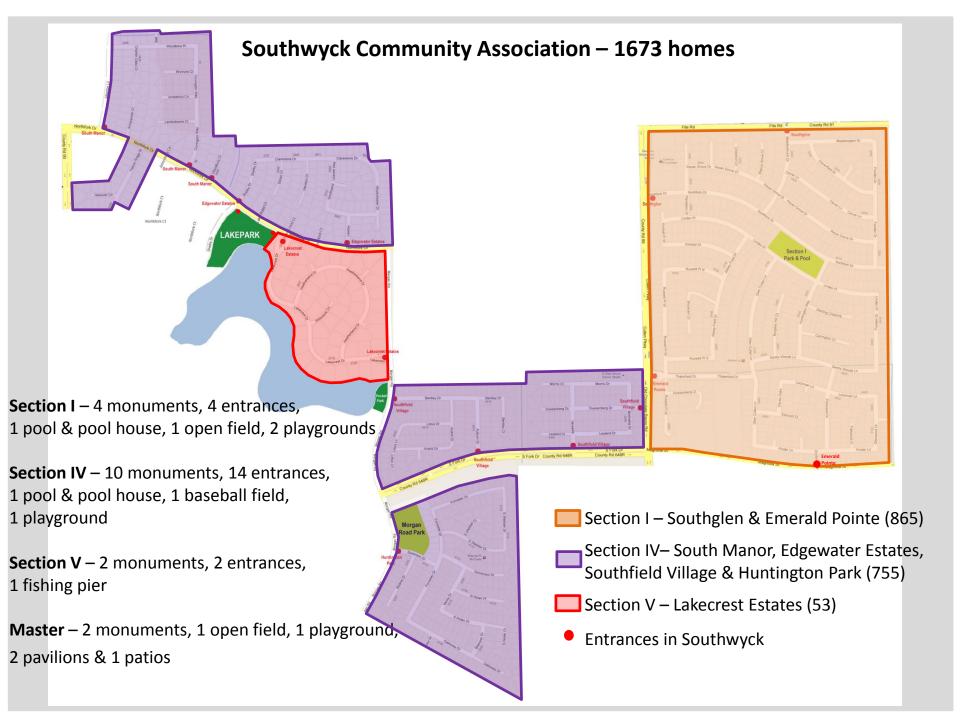

Welcome – TAMI SMITH

President – John Fisher (2016)

Vice President – Helen Bilyeu (2017)

Secretary - Lloyd Powell (2017)

**Treasurer – Steve Bounds (2015)** 

**Director – Larry Smith (2015)** 

- Master and boards responsibilities STEVE BOUNDS
  - Lawn mowing, edging, blowing, plantings, mulching, pest control, irrigation system and watering of 18 entrances and 2 parks
  - Seasonal plantings at entrances and the 2 parks
  - Lighting for all 18 entrances and in 2 parks
  - Tree trimming and vine removal on all fence lines we oversee
  - Repair/replacement of all fences we oversee
  - Play equipment, sun shades, picnic tables, benches, grill, swings, water fountains & foot washing station, volley ball court, sand box, trash cans and doggy stations in our 2 parks
  - Upkeep of the lake with cost sharing with Silverlake
  - Upkeep of covered structures and 1 patio at 2 parks
  - Power washing of entrances, fences, play equipment & patios/pavilions
  - Removal of all graffiti on our property and notification to proper authorities
  - Casualty insurance for master and sections at no charge to sections
  - Directors and officers liability insurance for the master board

#### **❖** State of the Association − JOHN FISHER

- Website updates shortly after every board meeting.
- Donations to Silverlake HOA for Breakfast with Santa & 4<sup>th</sup> of July events.
- Silverlake agreement to share expenses for Southwyck Lake Park lake.
- Southwyck Lake Park used for triathlon, wedding, birthday parties and fitness group with insurance and approval from the board.
- Major fence restoration, Section 1, IV & V.
- Tree trimming in lake park and along perimeter fences.
- Additional equipment at the lake park including replacing water fountain, foot washing station, benches, trash cans & doggy pot stations.
- Sand added to volley ball court and sand box.
- Repainting of park equipment at pocket park.
- Additional gravel for walking path at pocket park.
- Removal and replacement of several dead or dying trees and bushes.
- Additional bushes and roses added to Section One perimeter fence on Cullen.
- Additional bushes planted around vault at Southwyck Lake Park.
- Power washing of some entrances, fences and play equipment.
- Less chemical added to lake. We are trying to find a balance.
- Installation of upgraded irrigation system.

- 2016 Projects LLOYDE POWELL
  - A few more fence restoration, Section IV.
  - Powerwashing of some fences.
  - Refurbish patio on northeast side of Southwyck Lake Park.
  - Continue working on water quality at lake.
  - Look into putting fountain in lake.
  - Addition tree or bush plantings for ones that had to be cut down.
  - Round table talks with neighboring community boards to discuss common ideas/problems such as lake management, irrigation issues ... if we can make that happen.