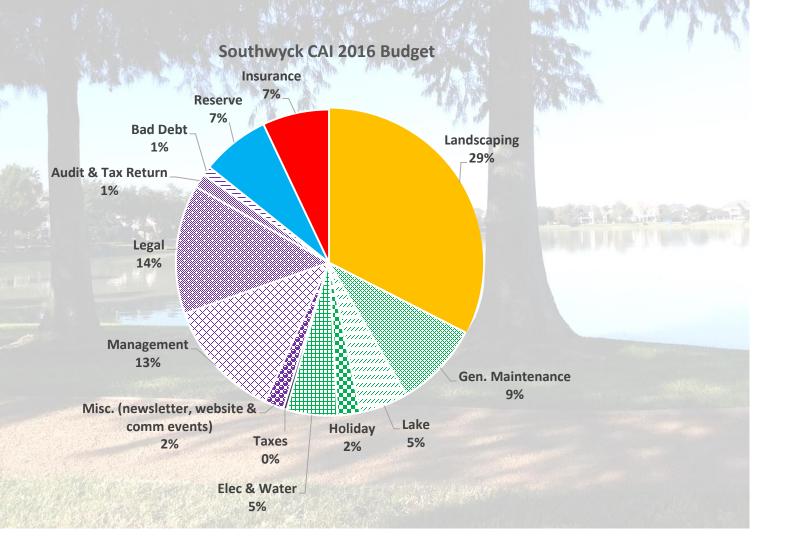

### Financials – Tami Smith

### Financials – Tami Smith

| SOUTHWYCK MASTER                                         |                |                                                                                                                                                                                                                                                                                                                                                                                                                                                                                                                                                                                                                                                                                                                                                                                                                                                                                                                                                                                                                                                                                                                                                                                                                                                                                                                                                                                                                                                                                                                                                                                                                                                                                                                                                                                                                                                                                                                                                                                                                                                                                                                                |
|----------------------------------------------------------|----------------|--------------------------------------------------------------------------------------------------------------------------------------------------------------------------------------------------------------------------------------------------------------------------------------------------------------------------------------------------------------------------------------------------------------------------------------------------------------------------------------------------------------------------------------------------------------------------------------------------------------------------------------------------------------------------------------------------------------------------------------------------------------------------------------------------------------------------------------------------------------------------------------------------------------------------------------------------------------------------------------------------------------------------------------------------------------------------------------------------------------------------------------------------------------------------------------------------------------------------------------------------------------------------------------------------------------------------------------------------------------------------------------------------------------------------------------------------------------------------------------------------------------------------------------------------------------------------------------------------------------------------------------------------------------------------------------------------------------------------------------------------------------------------------------------------------------------------------------------------------------------------------------------------------------------------------------------------------------------------------------------------------------------------------------------------------------------------------------------------------------------------------|
| 2015 RESERVE BUDGET & Expenses                           |                |                                                                                                                                                                                                                                                                                                                                                                                                                                                                                                                                                                                                                                                                                                                                                                                                                                                                                                                                                                                                                                                                                                                                                                                                                                                                                                                                                                                                                                                                                                                                                                                                                                                                                                                                                                                                                                                                                                                                                                                                                                                                                                                                |
|                                                          |                |                                                                                                                                                                                                                                                                                                                                                                                                                                                                                                                                                                                                                                                                                                                                                                                                                                                                                                                                                                                                                                                                                                                                                                                                                                                                                                                                                                                                                                                                                                                                                                                                                                                                                                                                                                                                                                                                                                                                                                                                                                                                                                                                |
|                                                          | Amount         | Description                                                                                                                                                                                                                                                                                                                                                                                                                                                                                                                                                                                                                                                                                                                                                                                                                                                                                                                                                                                                                                                                                                                                                                                                                                                                                                                                                                                                                                                                                                                                                                                                                                                                                                                                                                                                                                                                                                                                                                                                                                                                                                                    |
| D. 1. 10 (01 (1)                                         | 0.4504000      |                                                                                                                                                                                                                                                                                                                                                                                                                                                                                                                                                                                                                                                                                                                                                                                                                                                                                                                                                                                                                                                                                                                                                                                                                                                                                                                                                                                                                                                                                                                                                                                                                                                                                                                                                                                                                                                                                                                                                                                                                                                                                                                                |
| Balance at 12/31/14                                      | 345,219.00     |                                                                                                                                                                                                                                                                                                                                                                                                                                                                                                                                                                                                                                                                                                                                                                                                                                                                                                                                                                                                                                                                                                                                                                                                                                                                                                                                                                                                                                                                                                                                                                                                                                                                                                                                                                                                                                                                                                                                                                                                                                                                                                                                |
| Planned Calendar Year 2015 transfer                      | 89,000.00      |                                                                                                                                                                                                                                                                                                                                                                                                                                                                                                                                                                                                                                                                                                                                                                                                                                                                                                                                                                                                                                                                                                                                                                                                                                                                                                                                                                                                                                                                                                                                                                                                                                                                                                                                                                                                                                                                                                                                                                                                                                                                                                                                |
| Interest Income 2015                                     | 1,272.48       |                                                                                                                                                                                                                                                                                                                                                                                                                                                                                                                                                                                                                                                                                                                                                                                                                                                                                                                                                                                                                                                                                                                                                                                                                                                                                                                                                                                                                                                                                                                                                                                                                                                                                                                                                                                                                                                                                                                                                                                                                                                                                                                                |
|                                                          | \$435,491.48   |                                                                                                                                                                                                                                                                                                                                                                                                                                                                                                                                                                                                                                                                                                                                                                                                                                                                                                                                                                                                                                                                                                                                                                                                                                                                                                                                                                                                                                                                                                                                                                                                                                                                                                                                                                                                                                                                                                                                                                                                                                                                                                                                |
| Anticipated Outlays/Accruals to December 31, 20          |                |                                                                                                                                                                                                                                                                                                                                                                                                                                                                                                                                                                                                                                                                                                                                                                                                                                                                                                                                                                                                                                                                                                                                                                                                                                                                                                                                                                                                                                                                                                                                                                                                                                                                                                                                                                                                                                                                                                                                                                                                                                                                                                                                |
| Repair of pocket park brickwork and short walls          | (6,820.00)     |                                                                                                                                                                                                                                                                                                                                                                                                                                                                                                                                                                                                                                                                                                                                                                                                                                                                                                                                                                                                                                                                                                                                                                                                                                                                                                                                                                                                                                                                                                                                                                                                                                                                                                                                                                                                                                                                                                                                                                                                                                                                                                                                |
| Cullen Blvd landscaping and repairs                      | (22,315.00)    |                                                                                                                                                                                                                                                                                                                                                                                                                                                                                                                                                                                                                                                                                                                                                                                                                                                                                                                                                                                                                                                                                                                                                                                                                                                                                                                                                                                                                                                                                                                                                                                                                                                                                                                                                                                                                                                                                                                                                                                                                                                                                                                                |
| Repair of Section 5 walls                                | (72,400.00)    |                                                                                                                                                                                                                                                                                                                                                                                                                                                                                                                                                                                                                                                                                                                                                                                                                                                                                                                                                                                                                                                                                                                                                                                                                                                                                                                                                                                                                                                                                                                                                                                                                                                                                                                                                                                                                                                                                                                                                                                                                                                                                                                                |
| Replacement of Sprinkler System Controllers              | (37,654.00)    |                                                                                                                                                                                                                                                                                                                                                                                                                                                                                                                                                                                                                                                                                                                                                                                                                                                                                                                                                                                                                                                                                                                                                                                                                                                                                                                                                                                                                                                                                                                                                                                                                                                                                                                                                                                                                                                                                                                                                                                                                                                                                                                                |
|                                                          |                | benches, fountains, trash                                                                                                                                                                                                                                                                                                                                                                                                                                                                                                                                                                                                                                                                                                                                                                                                                                                                                                                                                                                                                                                                                                                                                                                                                                                                                                                                                                                                                                                                                                                                                                                                                                                                                                                                                                                                                                                                                                                                                                                                                                                                                                      |
| Lake Park Projects & restoration                         | (32,120.00)    | cans, repaint pocket park                                                                                                                                                                                                                                                                                                                                                                                                                                                                                                                                                                                                                                                                                                                                                                                                                                                                                                                                                                                                                                                                                                                                                                                                                                                                                                                                                                                                                                                                                                                                                                                                                                                                                                                                                                                                                                                                                                                                                                                                                                                                                                      |
|                                                          | (\$171,309.00) |                                                                                                                                                                                                                                                                                                                                                                                                                                                                                                                                                                                                                                                                                                                                                                                                                                                                                                                                                                                                                                                                                                                                                                                                                                                                                                                                                                                                                                                                                                                                                                                                                                                                                                                                                                                                                                                                                                                                                                                                                                                                                                                                |
|                                                          |                |                                                                                                                                                                                                                                                                                                                                                                                                                                                                                                                                                                                                                                                                                                                                                                                                                                                                                                                                                                                                                                                                                                                                                                                                                                                                                                                                                                                                                                                                                                                                                                                                                                                                                                                                                                                                                                                                                                                                                                                                                                                                                                                                |
| Estimated 12/31/15 Balance:                              | \$264,182.48   |                                                                                                                                                                                                                                                                                                                                                                                                                                                                                                                                                                                                                                                                                                                                                                                                                                                                                                                                                                                                                                                                                                                                                                                                                                                                                                                                                                                                                                                                                                                                                                                                                                                                                                                                                                                                                                                                                                                                                                                                                                                                                                                                |
| Note: Reserve Study recommended \$400,000 present value. |                |                                                                                                                                                                                                                                                                                                                                                                                                                                                                                                                                                                                                                                                                                                                                                                                                                                                                                                                                                                                                                                                                                                                                                                                                                                                                                                                                                                                                                                                                                                                                                                                                                                                                                                                                                                                                                                                                                                                                                                                                                                                                                                                                |
|                                                          |                | DAYLOR DEPENDENCE OF THE PROPERTY OF THE PROPE |