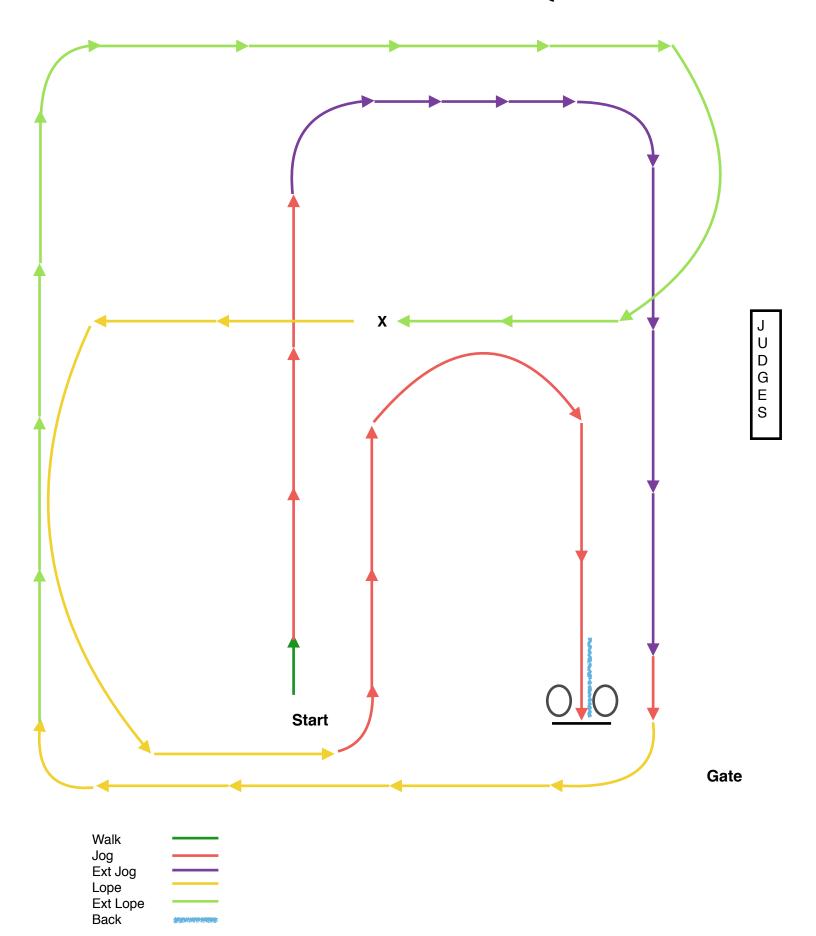

## **Queen and Junior Queen Horsemanship Pattern**

- Enter arena at a walk and head to the start position of your pattern
- Jog
- Extended jog-track right
- · Lope-right lead
- Extended lope
- Half circle to the right
- · At centerline change leads (simple or flying)
- Track left-left lead lope
- Jog, track left
- · At the jog half circle to the right
- Halt
- Turn 360 degrees both directions (either way first)
- Back 2 horse lengths
- · Walk to entry gate and retrieve a flag, and complete flag run, tracking left
- Discard flag
- Complete a Queens Run tracking left
- Halt, walk over to judges.
- Dismount
- When finished talking with Judges mount your horse and exit the arena at a walk